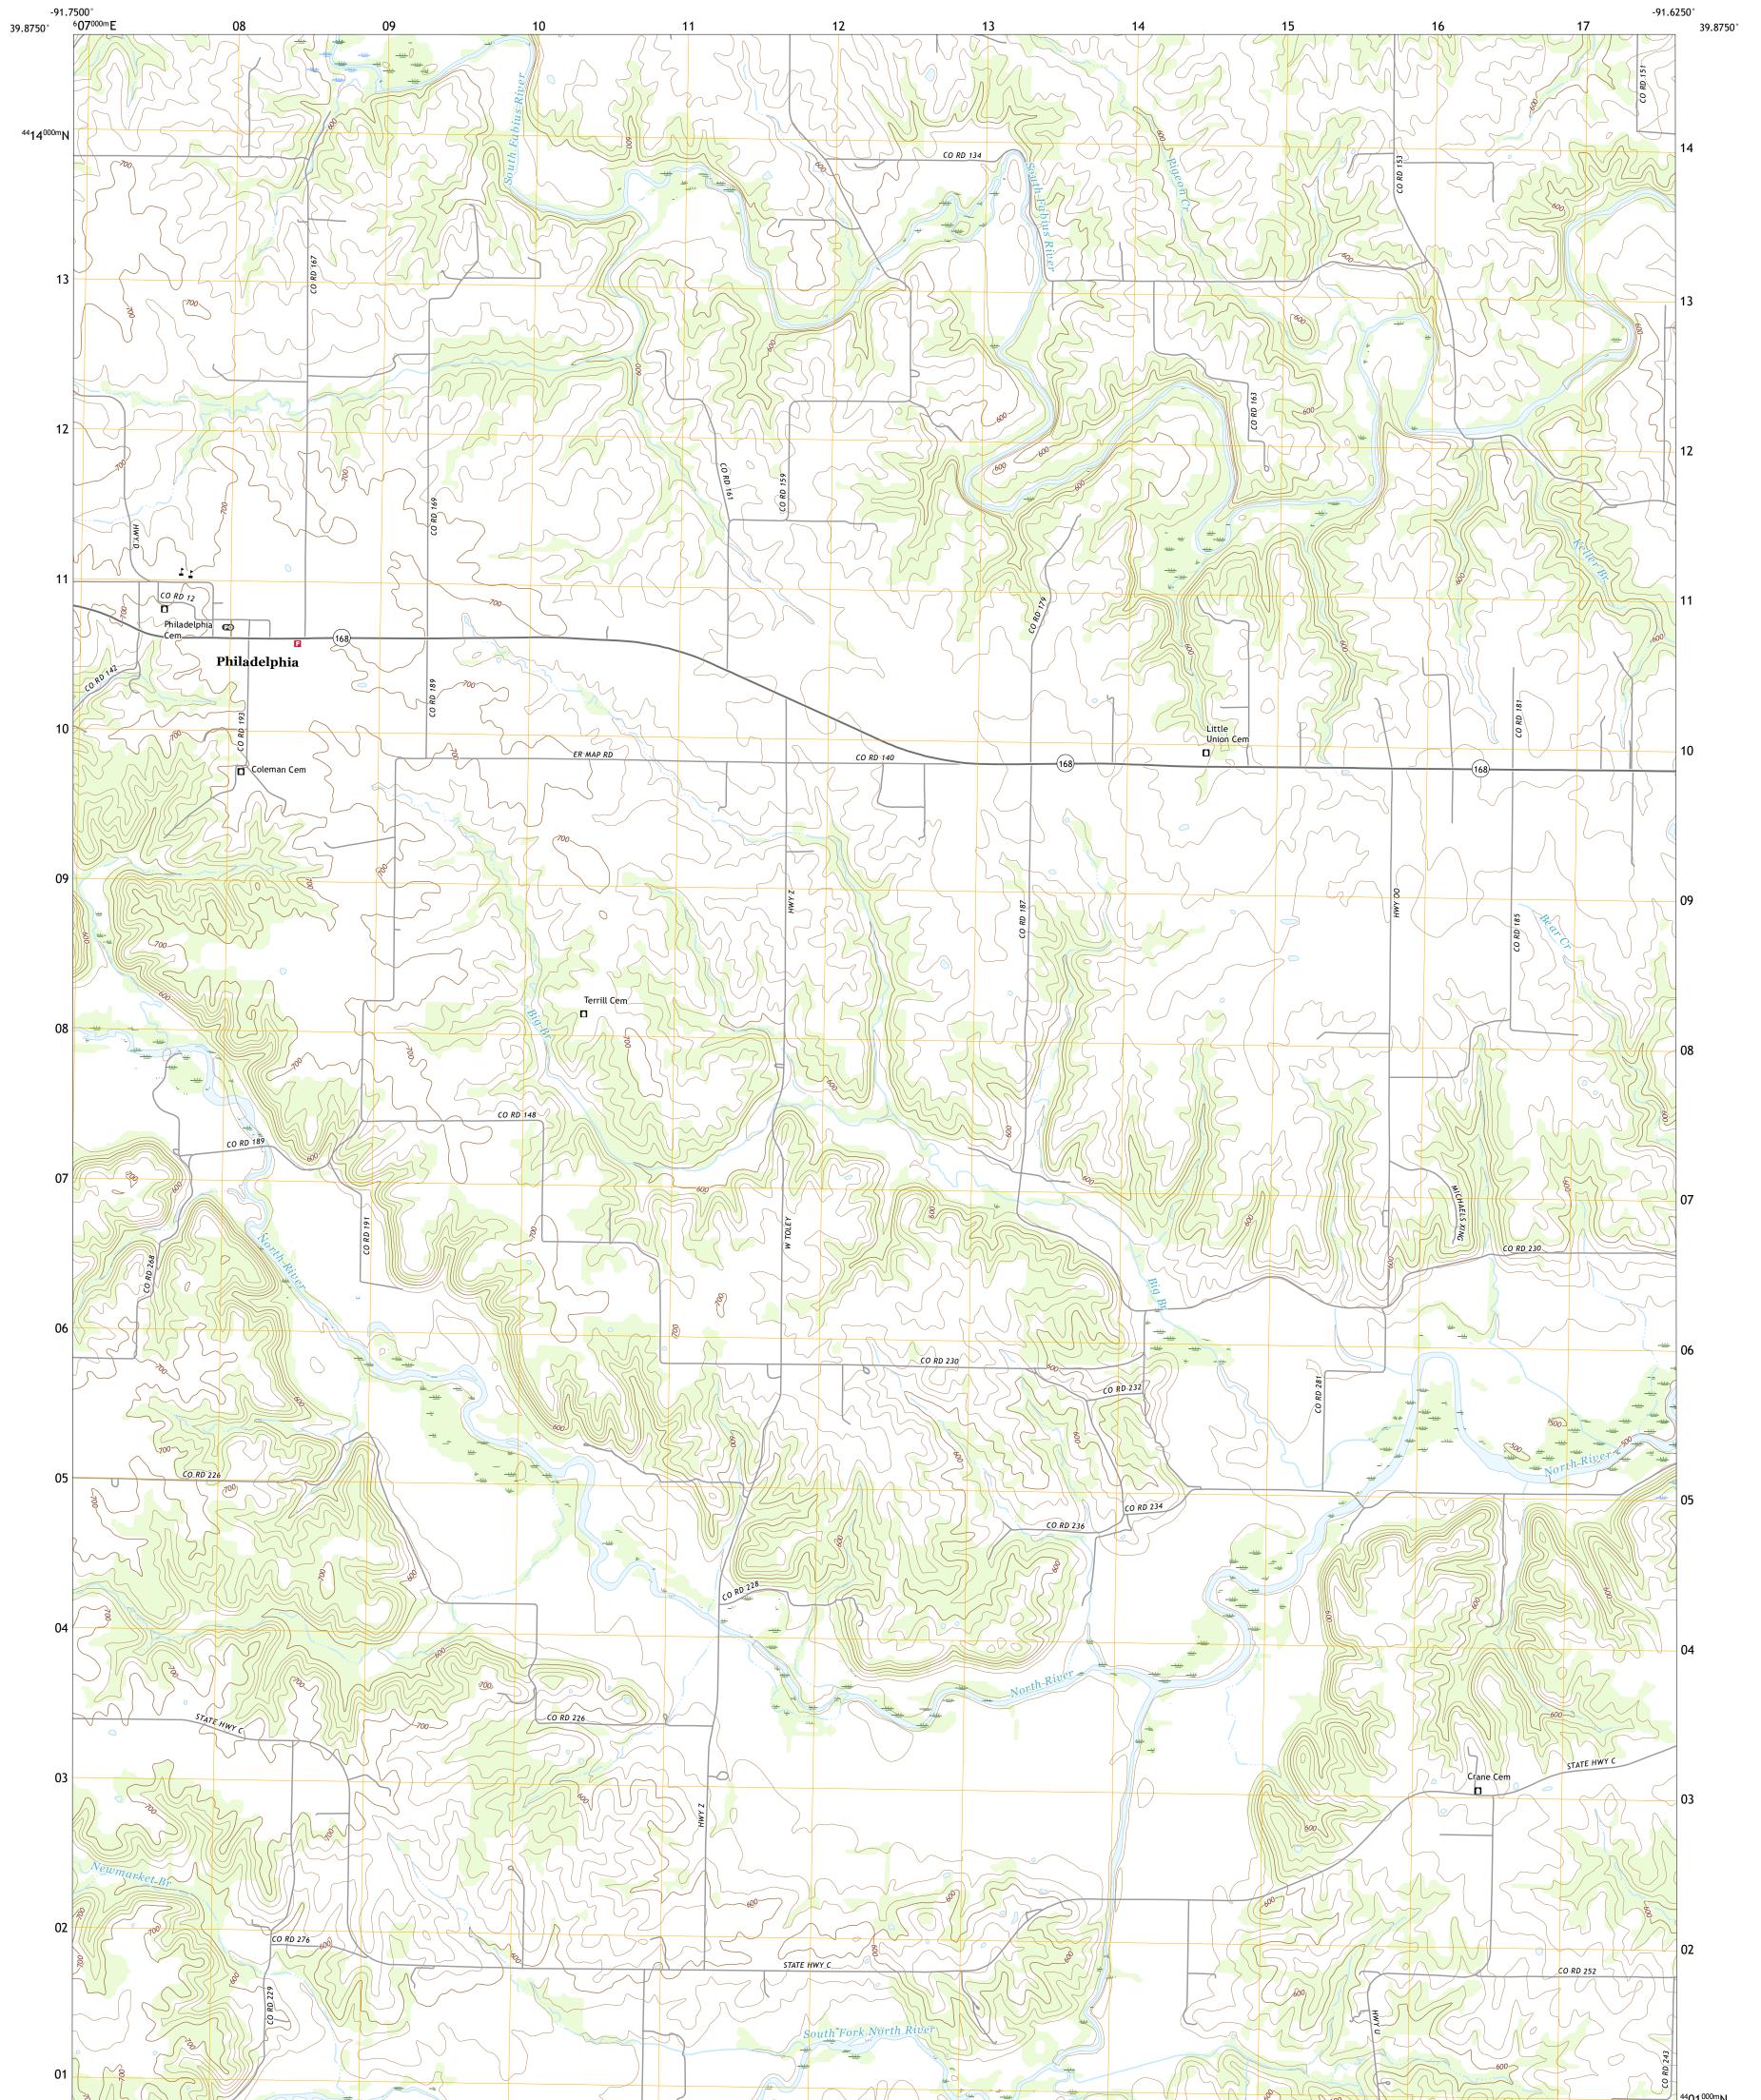

## U.S. DEPARTMENT OF THE INTERIOR U.S. GEOLOGICAL SURVEY

**Produced by the United States Geological Survey** North American Datum of 1983 (NAD83) World Geodetic System of 1984 (WGS84). Projection and 1 000-meter grid:Universal Transverse Mercator, Zone 15S This map is not a legal document. Boundaries may be generalized for this map scale. Private lands within government reservations may not be shown. Obtain permission before entering private lands.

 Imagery......NAIP, June 2020 - July 2020

 Roads......NAIP, June 2020 - July 2020

 Roads......Naional Bureau, 2016

 Names......GNIS, 1980 - 2021

 Hydrography......GNIS, 1980 - 2021

 Hydrography......National Hydrography Dataset, 2002 - 2019

 Contours......National Elevation Dataset, 2004

 Boundaries......Multiple sources; see metadata file 2018 - 2019

 Public Land Survey System.......BLM, 2020

 Wetlands......FWS National Wetlands Inventory Not Available