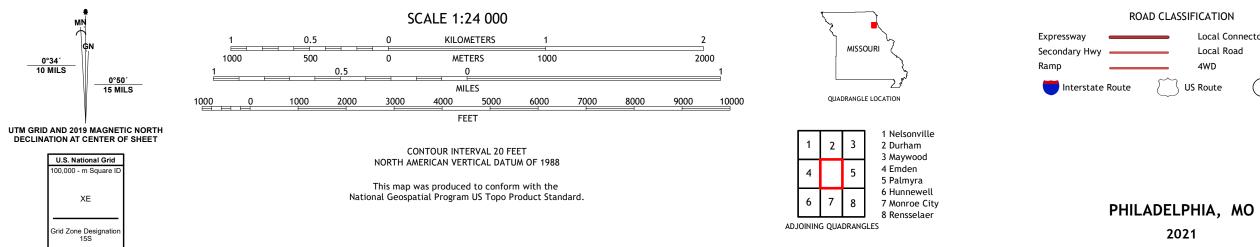

## U.S. DEPARTMENT OF THE INTERIOR U.S. GEOLOGICAL SURVEY

**Produced by the United States Geological Survey** North American Datum of 1983 (NAD83) World Geodetic System of 1984 (WGS84). Projection and 1 000-meter grid:Universal Transverse Mercator, Zone 15S This map is not a legal document. Boundaries may be generalized for this map scale. Private lands within government reservations may not be shown. Obtain permission before entering private lands.