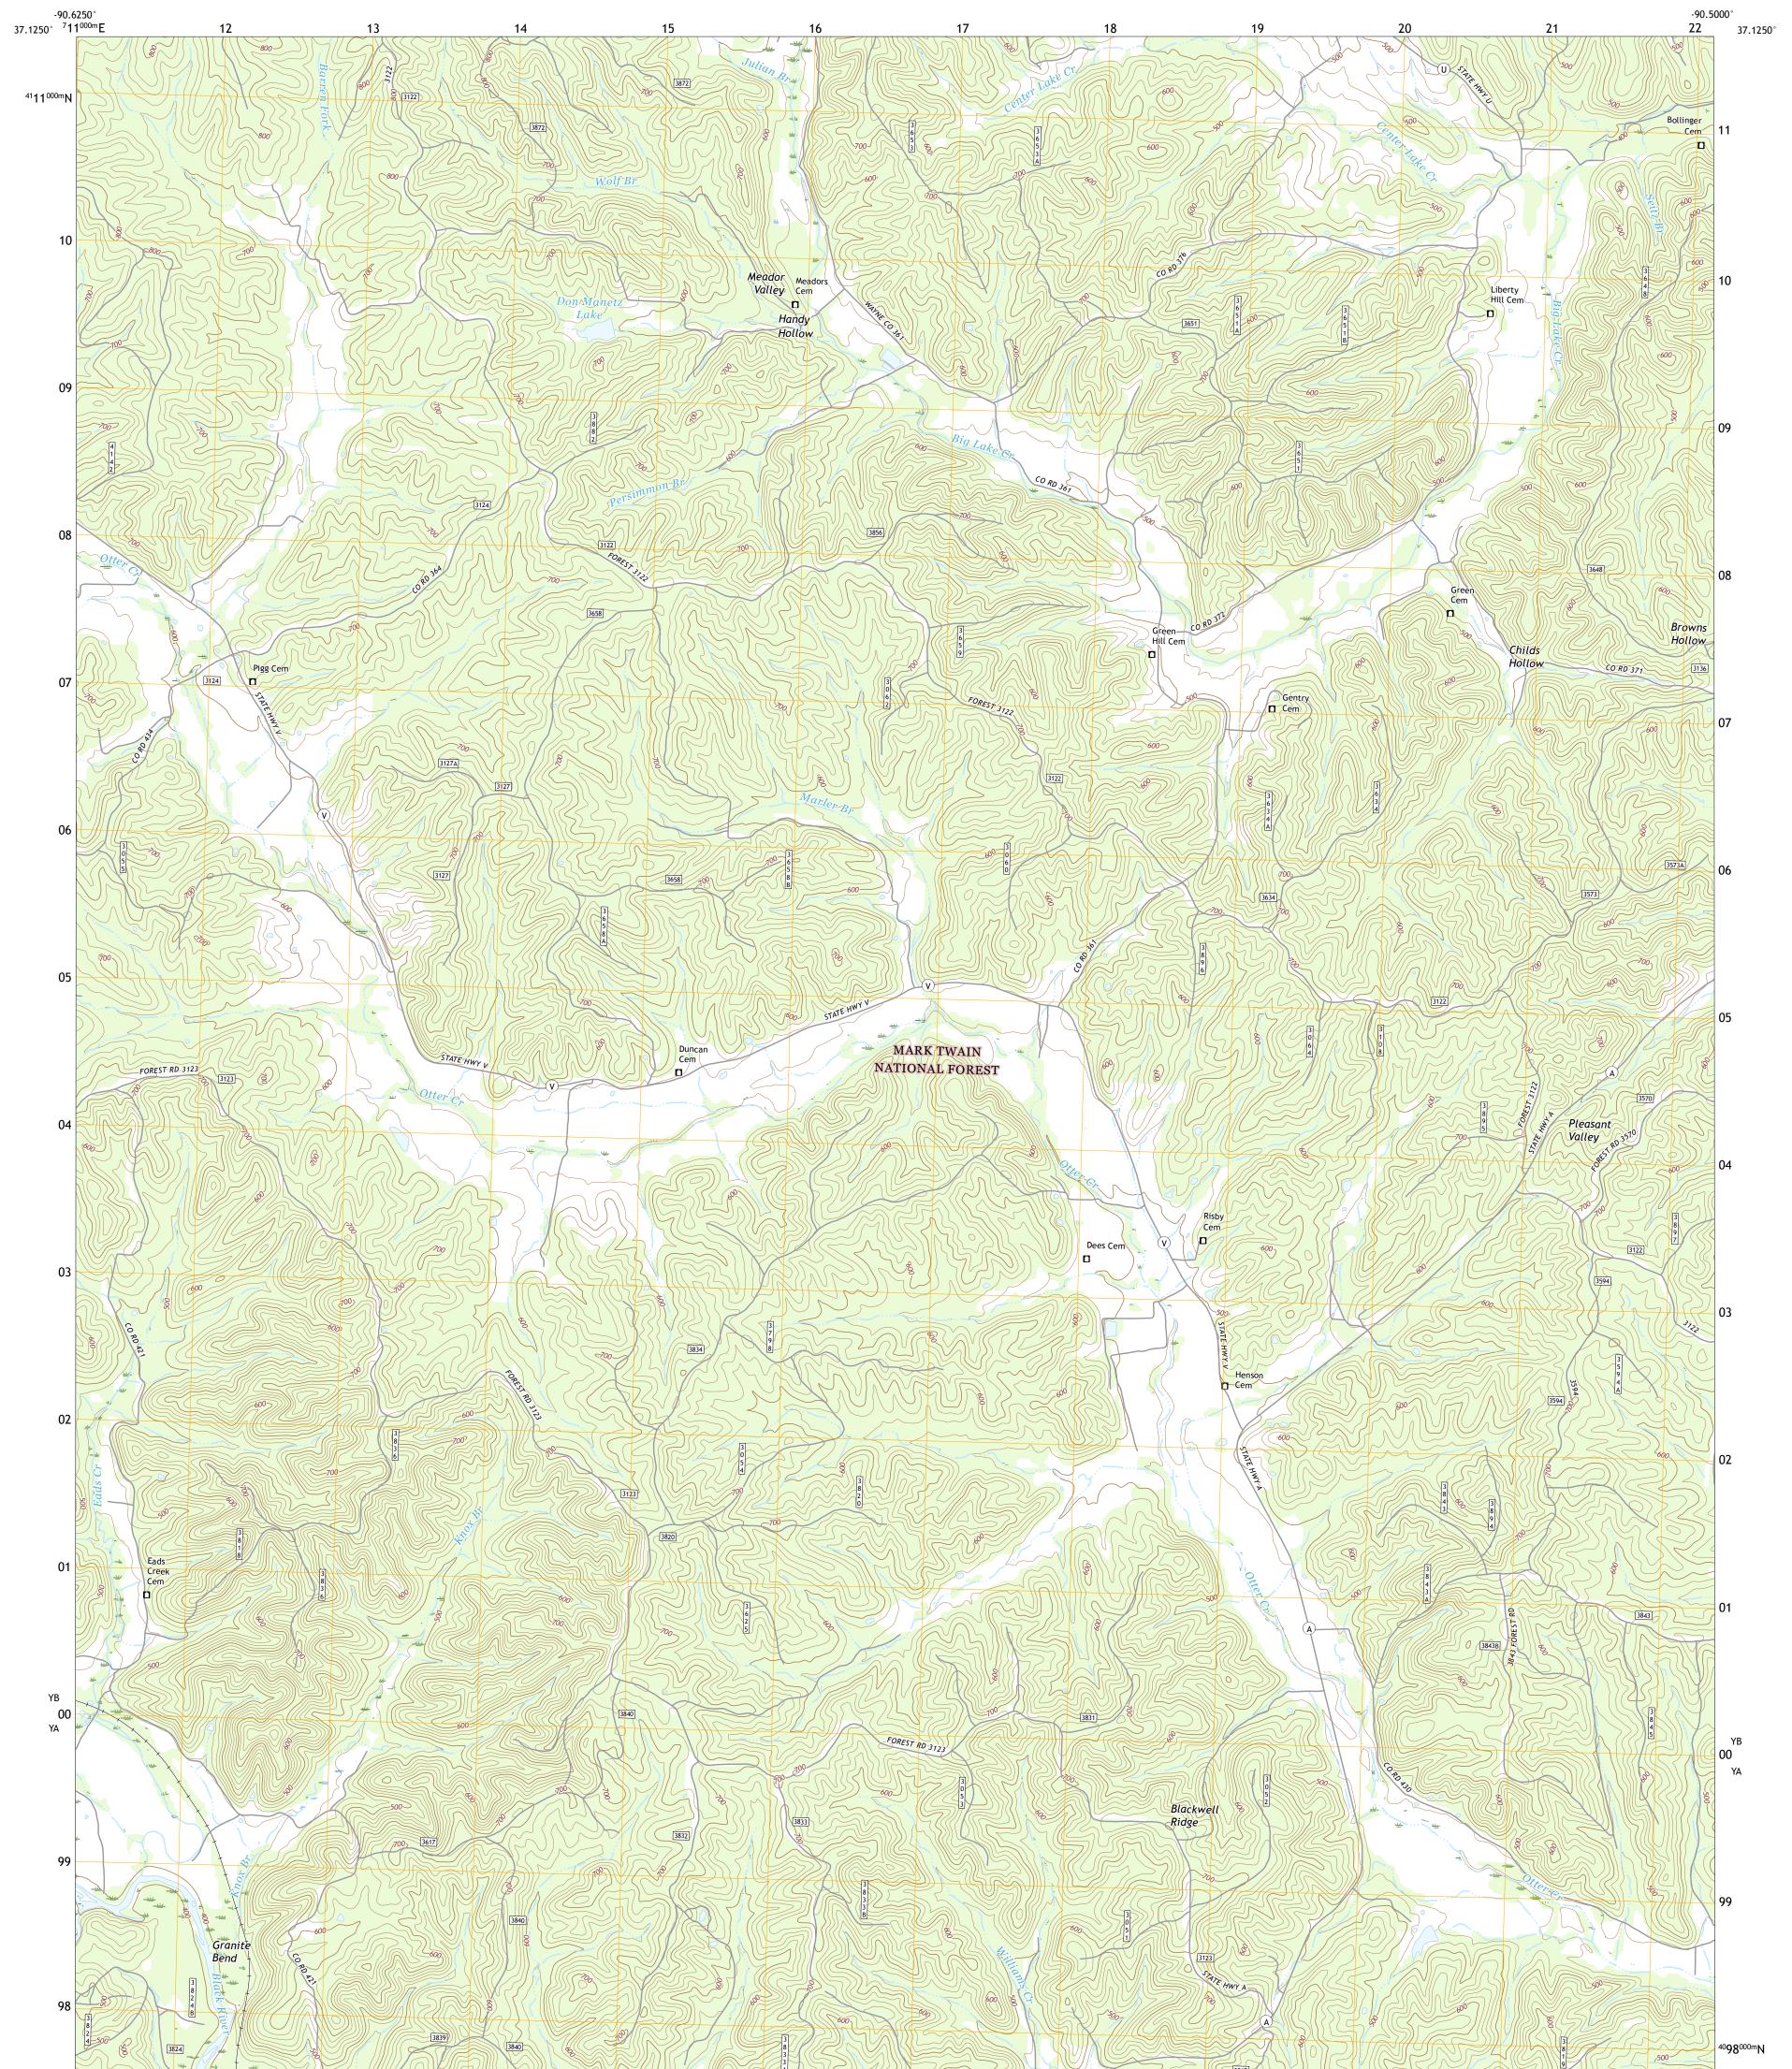

## U.S. DEPARTMENT OF THE INTERIOR U.S. GEOLOGICAL SURVEY

USEST SEPARCE USEST SEPARCE

PIEDMONT SE QUADRANGLE MISSOURI - WAYNE COUNTY 7.5-MINUTE SERIES

Produced by the United States Geological Survey North American Datum of 1983 (NAD83) World Geodetic System of 1984 (WGS84). Projection and 1 000-meter grid:Universal Transverse Mercator, Zone 155 This map is not a legal document. Boundaries may be generalized for this map scale. Private lands within government reservations may not be shown. Obtain permission before entering private lands.