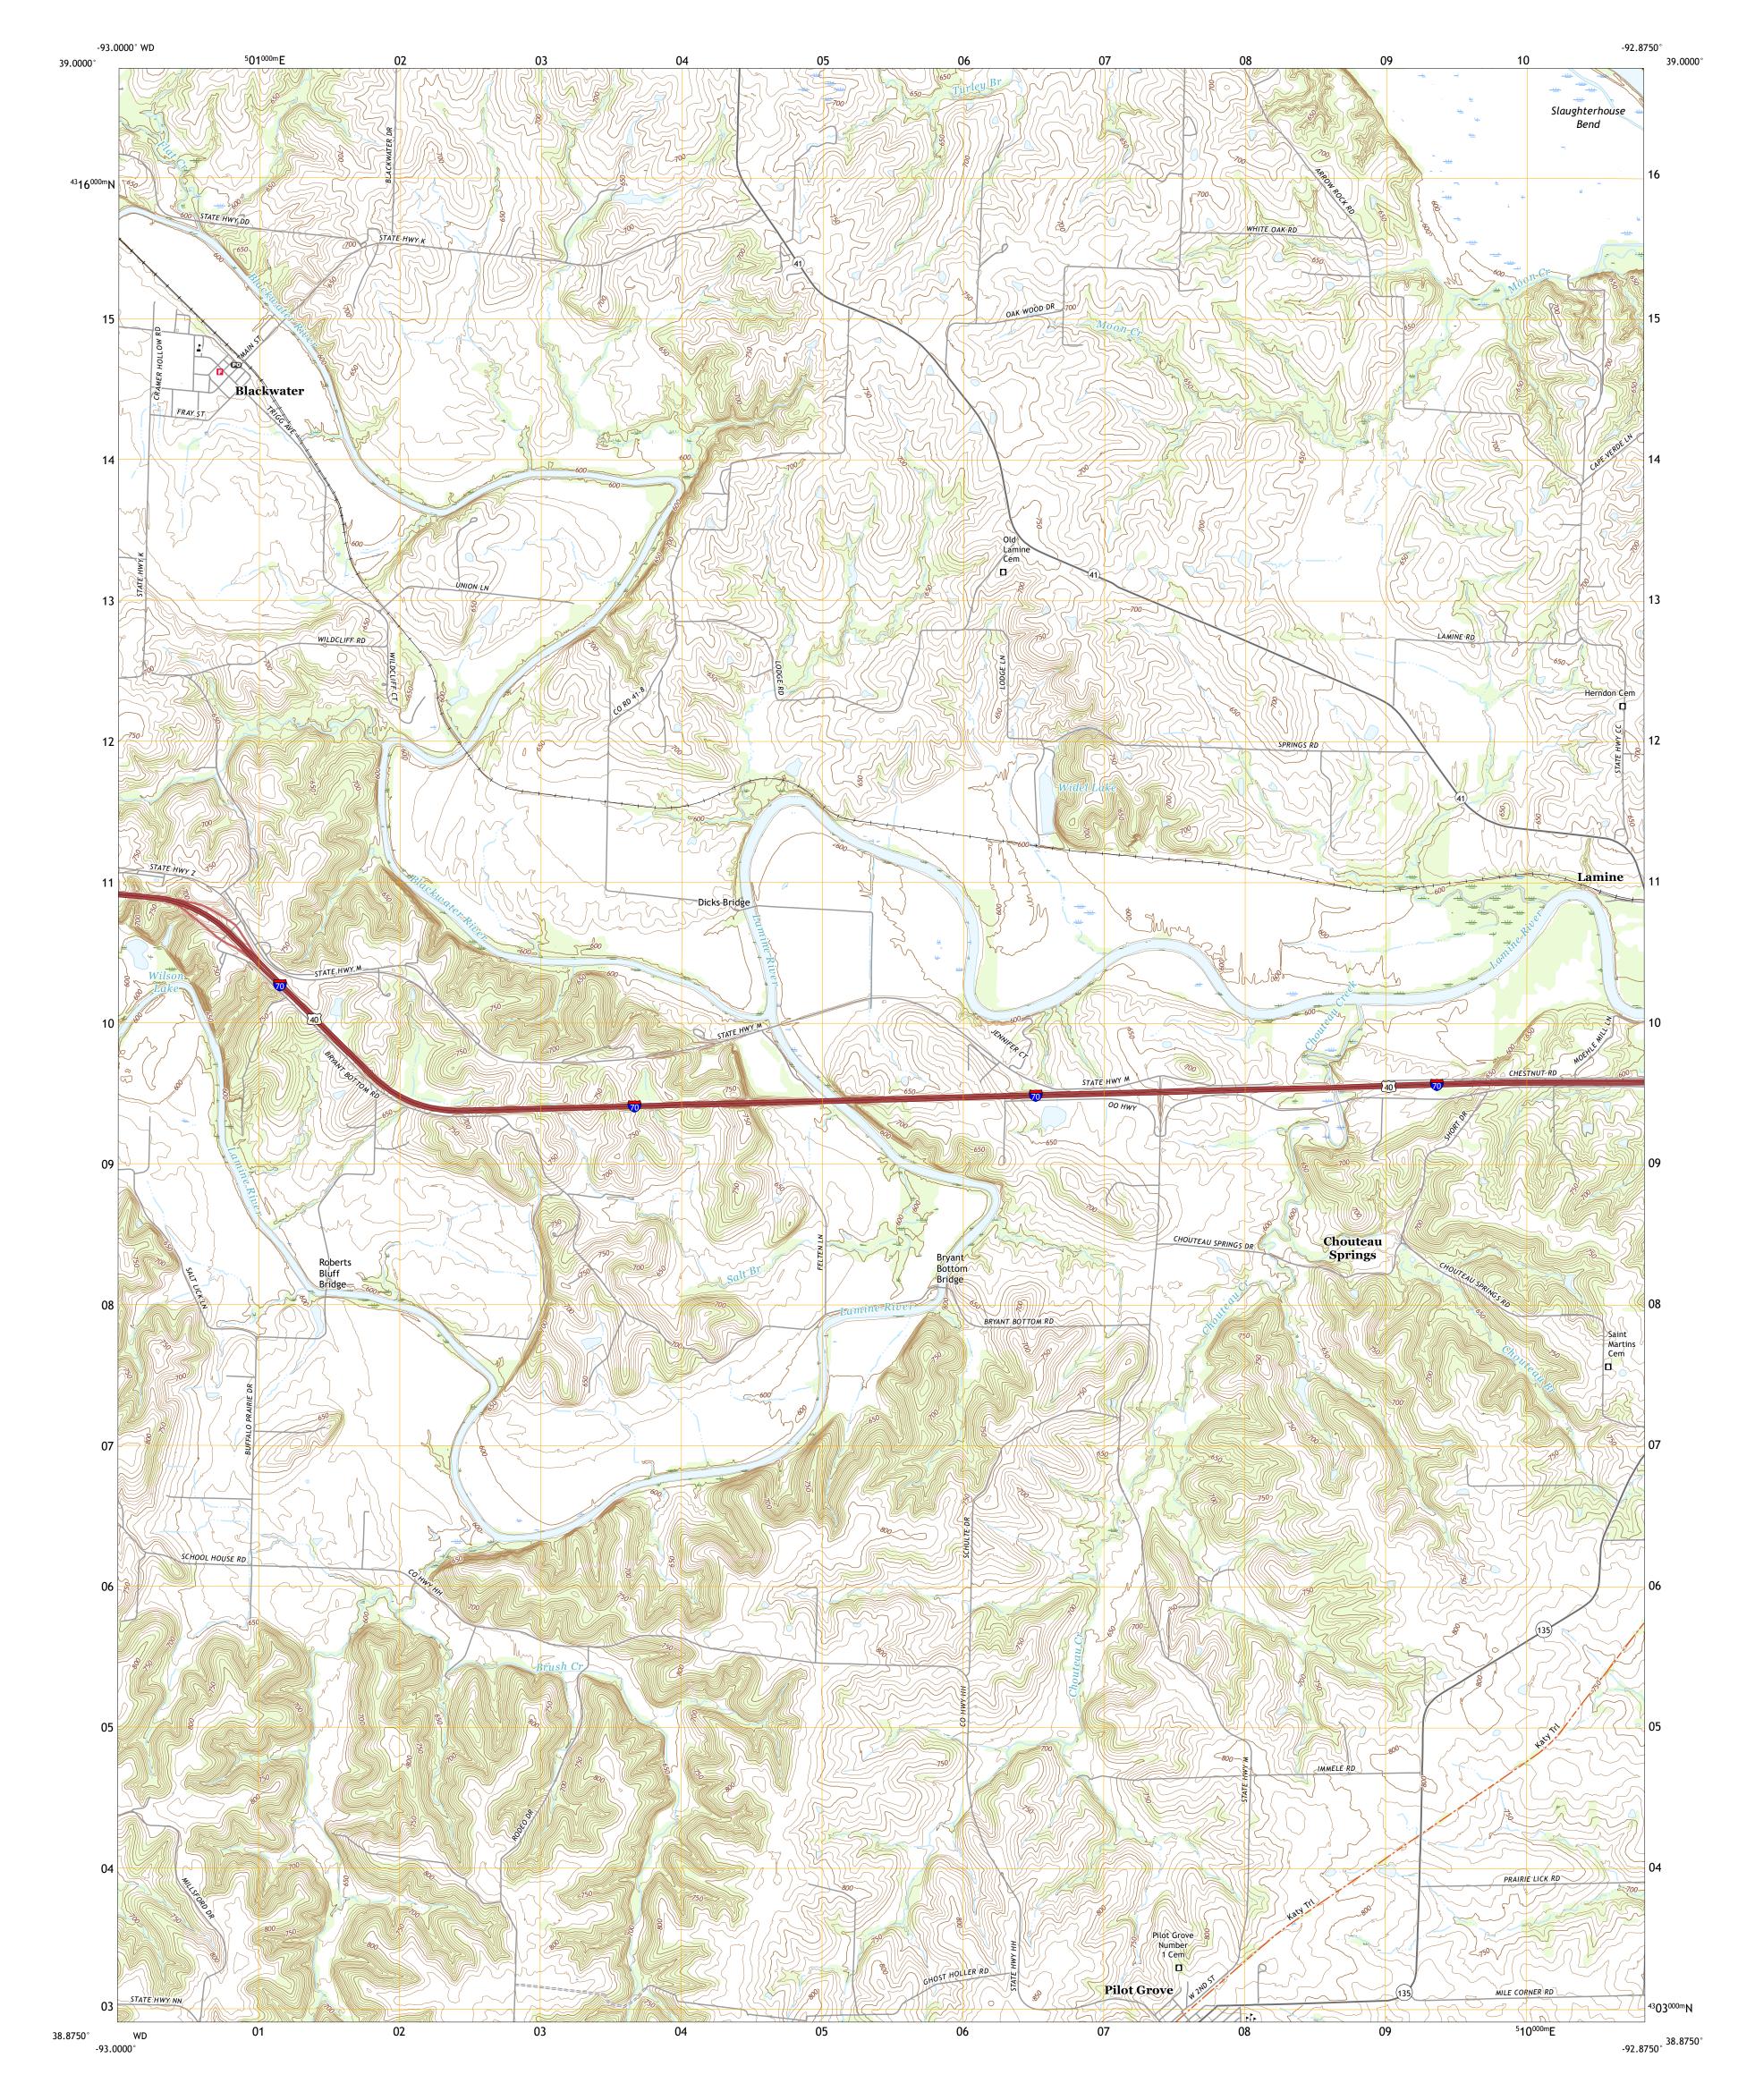

PILOT GROVE NORTH QUADRANGLE MISSOURI 7.5-MINUTE SERIES

**Produced by the United States Geological Survey** North American Datum of 1983 (NAD83) World Geodetic System of 1984 (WGS84). Projection and 1 000-meter grid:Universal Transverse Mercator, Zone 15S This map is not a legal document. Boundaries may be generalized for this map scale. Private lands within government reservations may not be shown. Obtain permission before entering private lands.

 Imagery......NAIP, June 2020 - July 2020

 Roads......NAIP, June 2020 - July 2020

 Roads......Naional Bureau, 2016

 Names......GNIS, 1980 - 2020

 Hydrography......GNIS, 1980 - 2020

 Hydrography......National Hydrography Dataset, 2001 - 2018

 Contours......National Elevation Dataset, 2013

 Boundaries......Multiple sources; see metadata file 2018 - 2019

 Public Land Survey System.......BLM, 2020

 Wetlands......FWS National Wetlands Inventory Not Available