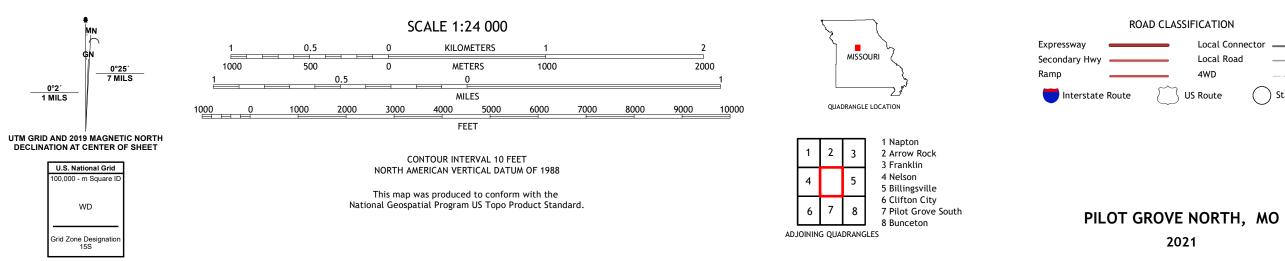

PILOT GROVE NORTH QUADRANGLE MISSOURI 7.5-MINUTE SERIES

**Produced by the United States Geological Survey** North American Datum of 1983 (NAD83) World Geodetic System of 1984 (WGS84). Projection and 1 000-meter grid:Universal Transverse Mercator, Zone 15S This map is not a legal document. Boundaries may be generalized for this map scale. Private lands within government reservations may not be shown. Obtain permission before entering private lands.

Local Connector \_\_\_\_

State Route

Local Road

4WD