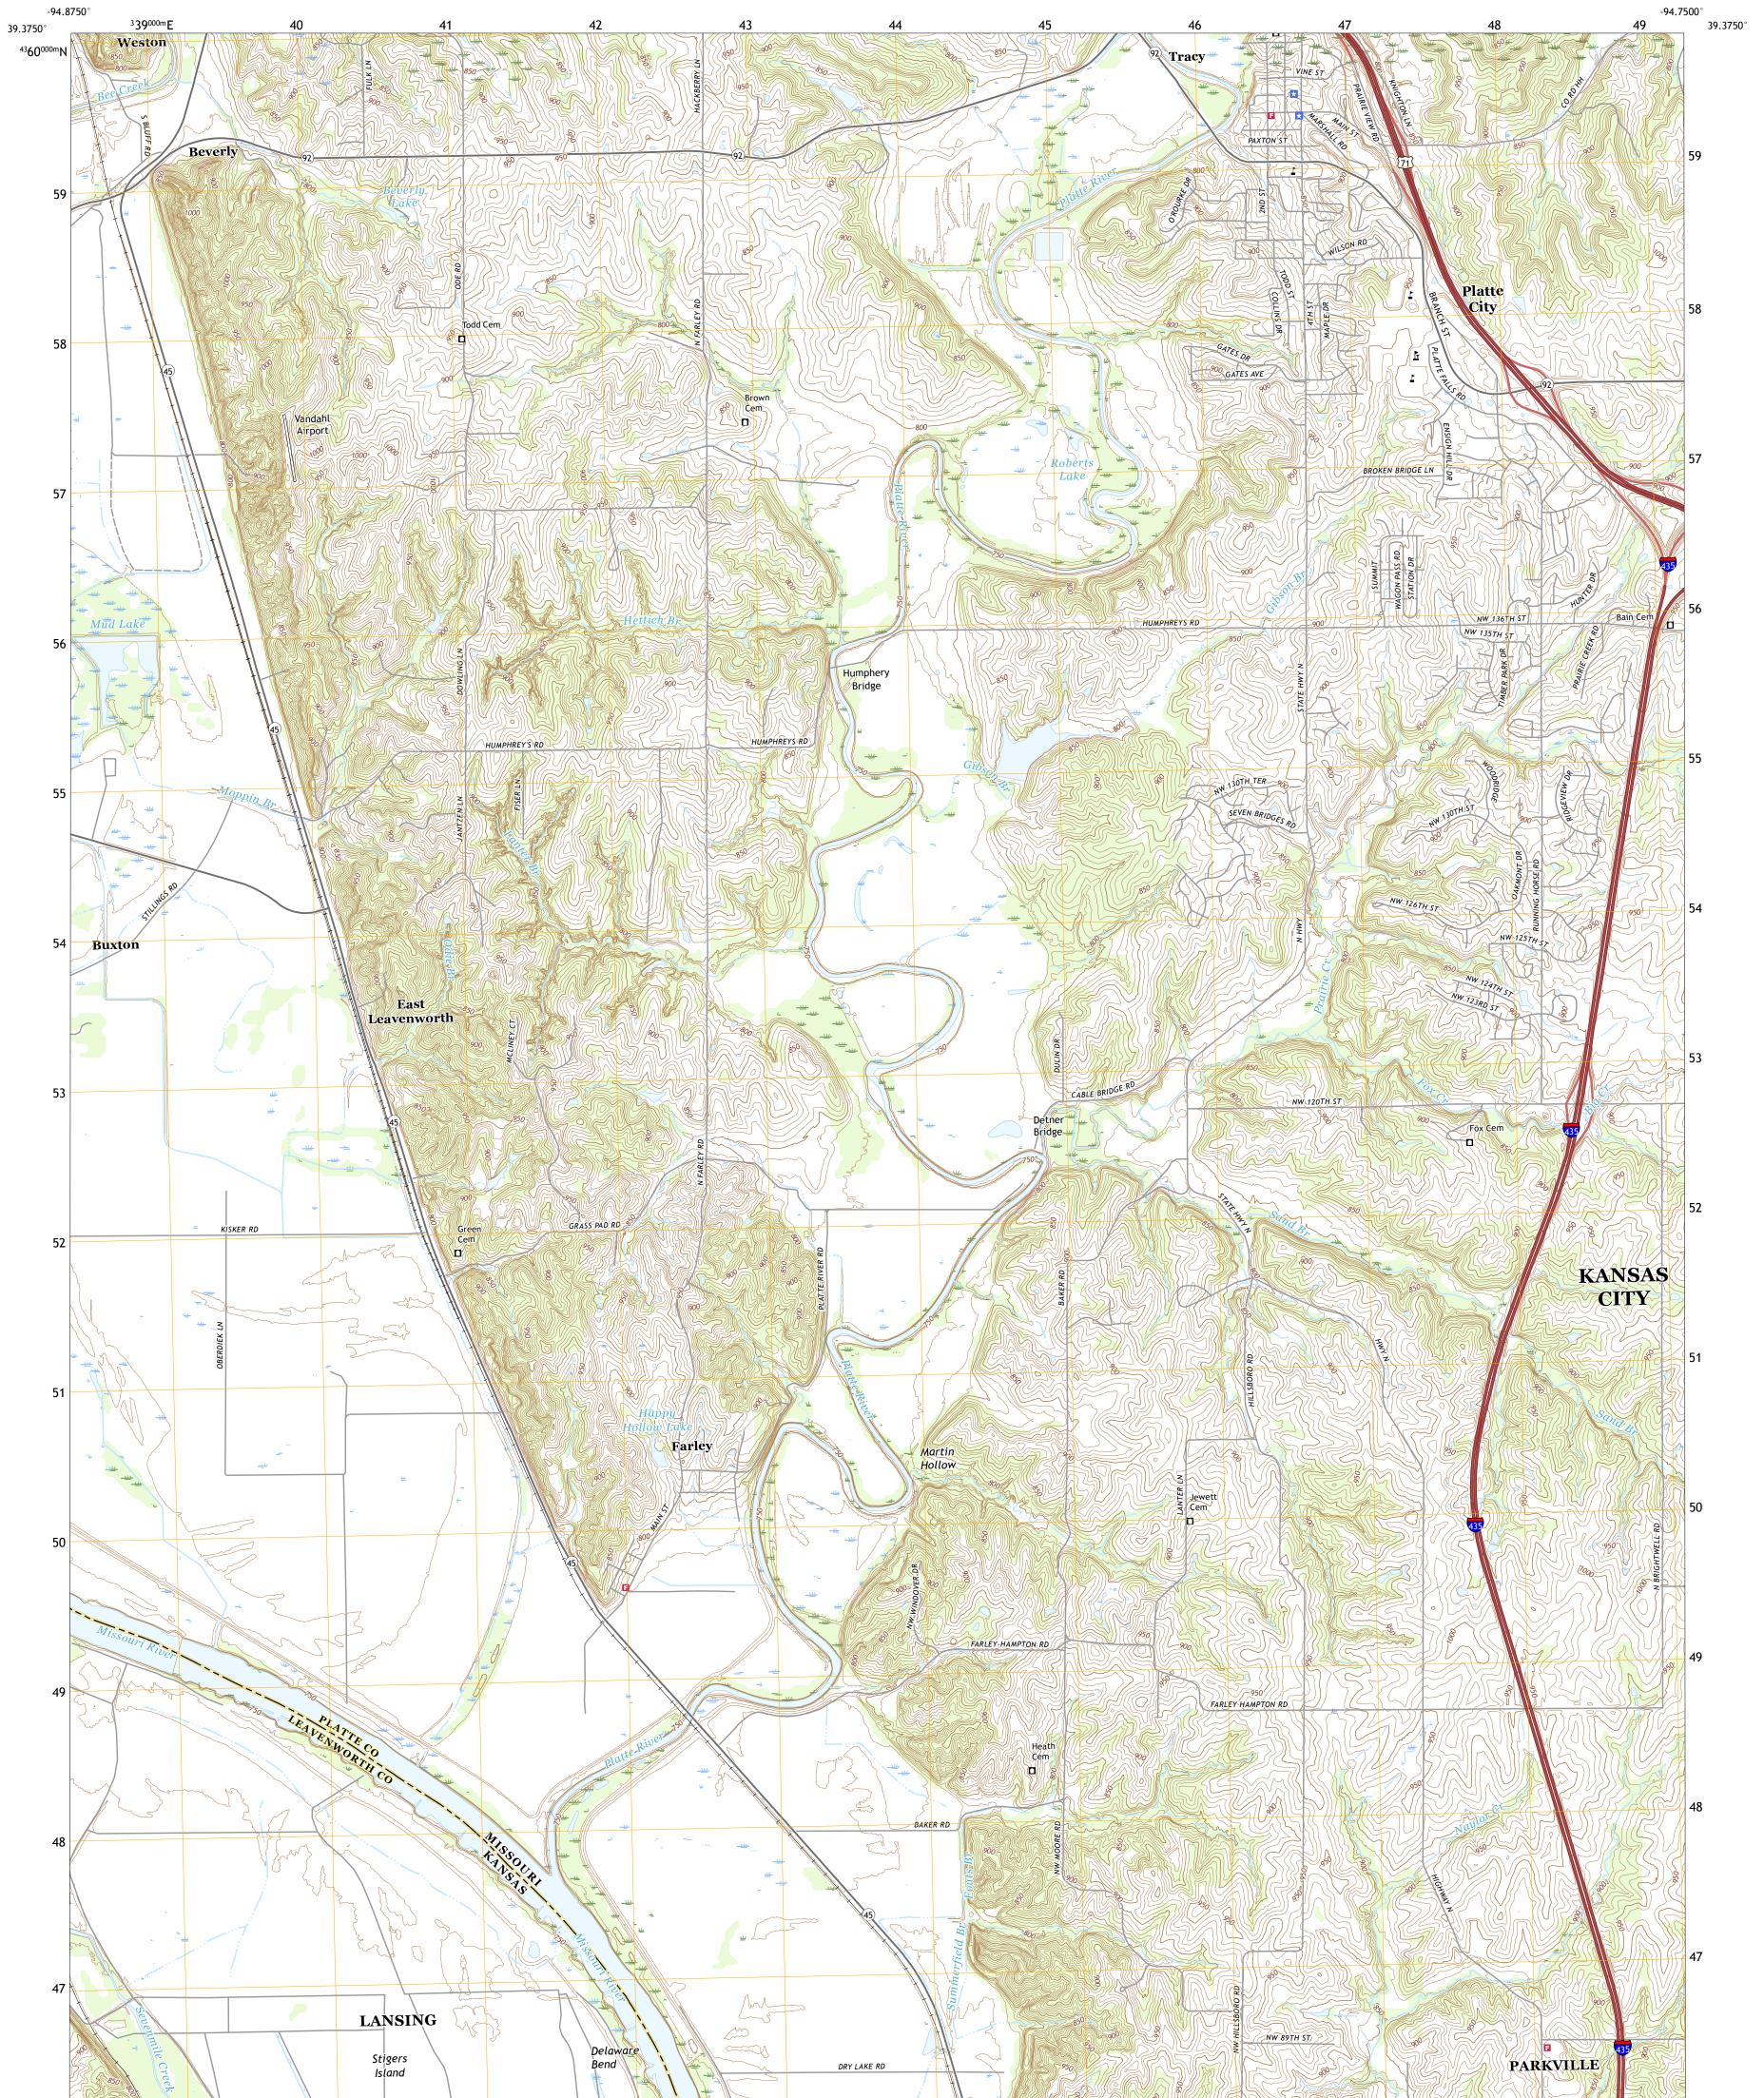

PLATTE CITY QUADRANGLE MISSOURI - KANSAS 7.5-MINUTE SERIES

Produced by the United States Geological Survey North American Datum of 1983 (NAD83) World Geodetic System of 1984 (WGS84). Projection and 1 000-meter grid:Universal Transverse Mercator, Zone 155 This map is not a legal document. Boundaries may be generalized for this map scale. Private lands within government reservations may not be shown. Obtain permission before entering private lands.

Imagery......NAIP, June 2015 - October 2016 Roads.......GNIS, 1980 - 2017 Names.......GNIS, 1980 - 2017 Hydrography......GNIS, 1980 - 2017 Contours.....National Hydrography Dataset, 2002 - 2017 Contours.....National Elevation Dataset, 2003 - 2014 Boundaries......Multiple sources; see metadata file 2014 - 2016 Public Land Survey System.......BLM, 2015 - 2017 Wetlands.....FWS National Wetlands Inventory 1983 - 1986