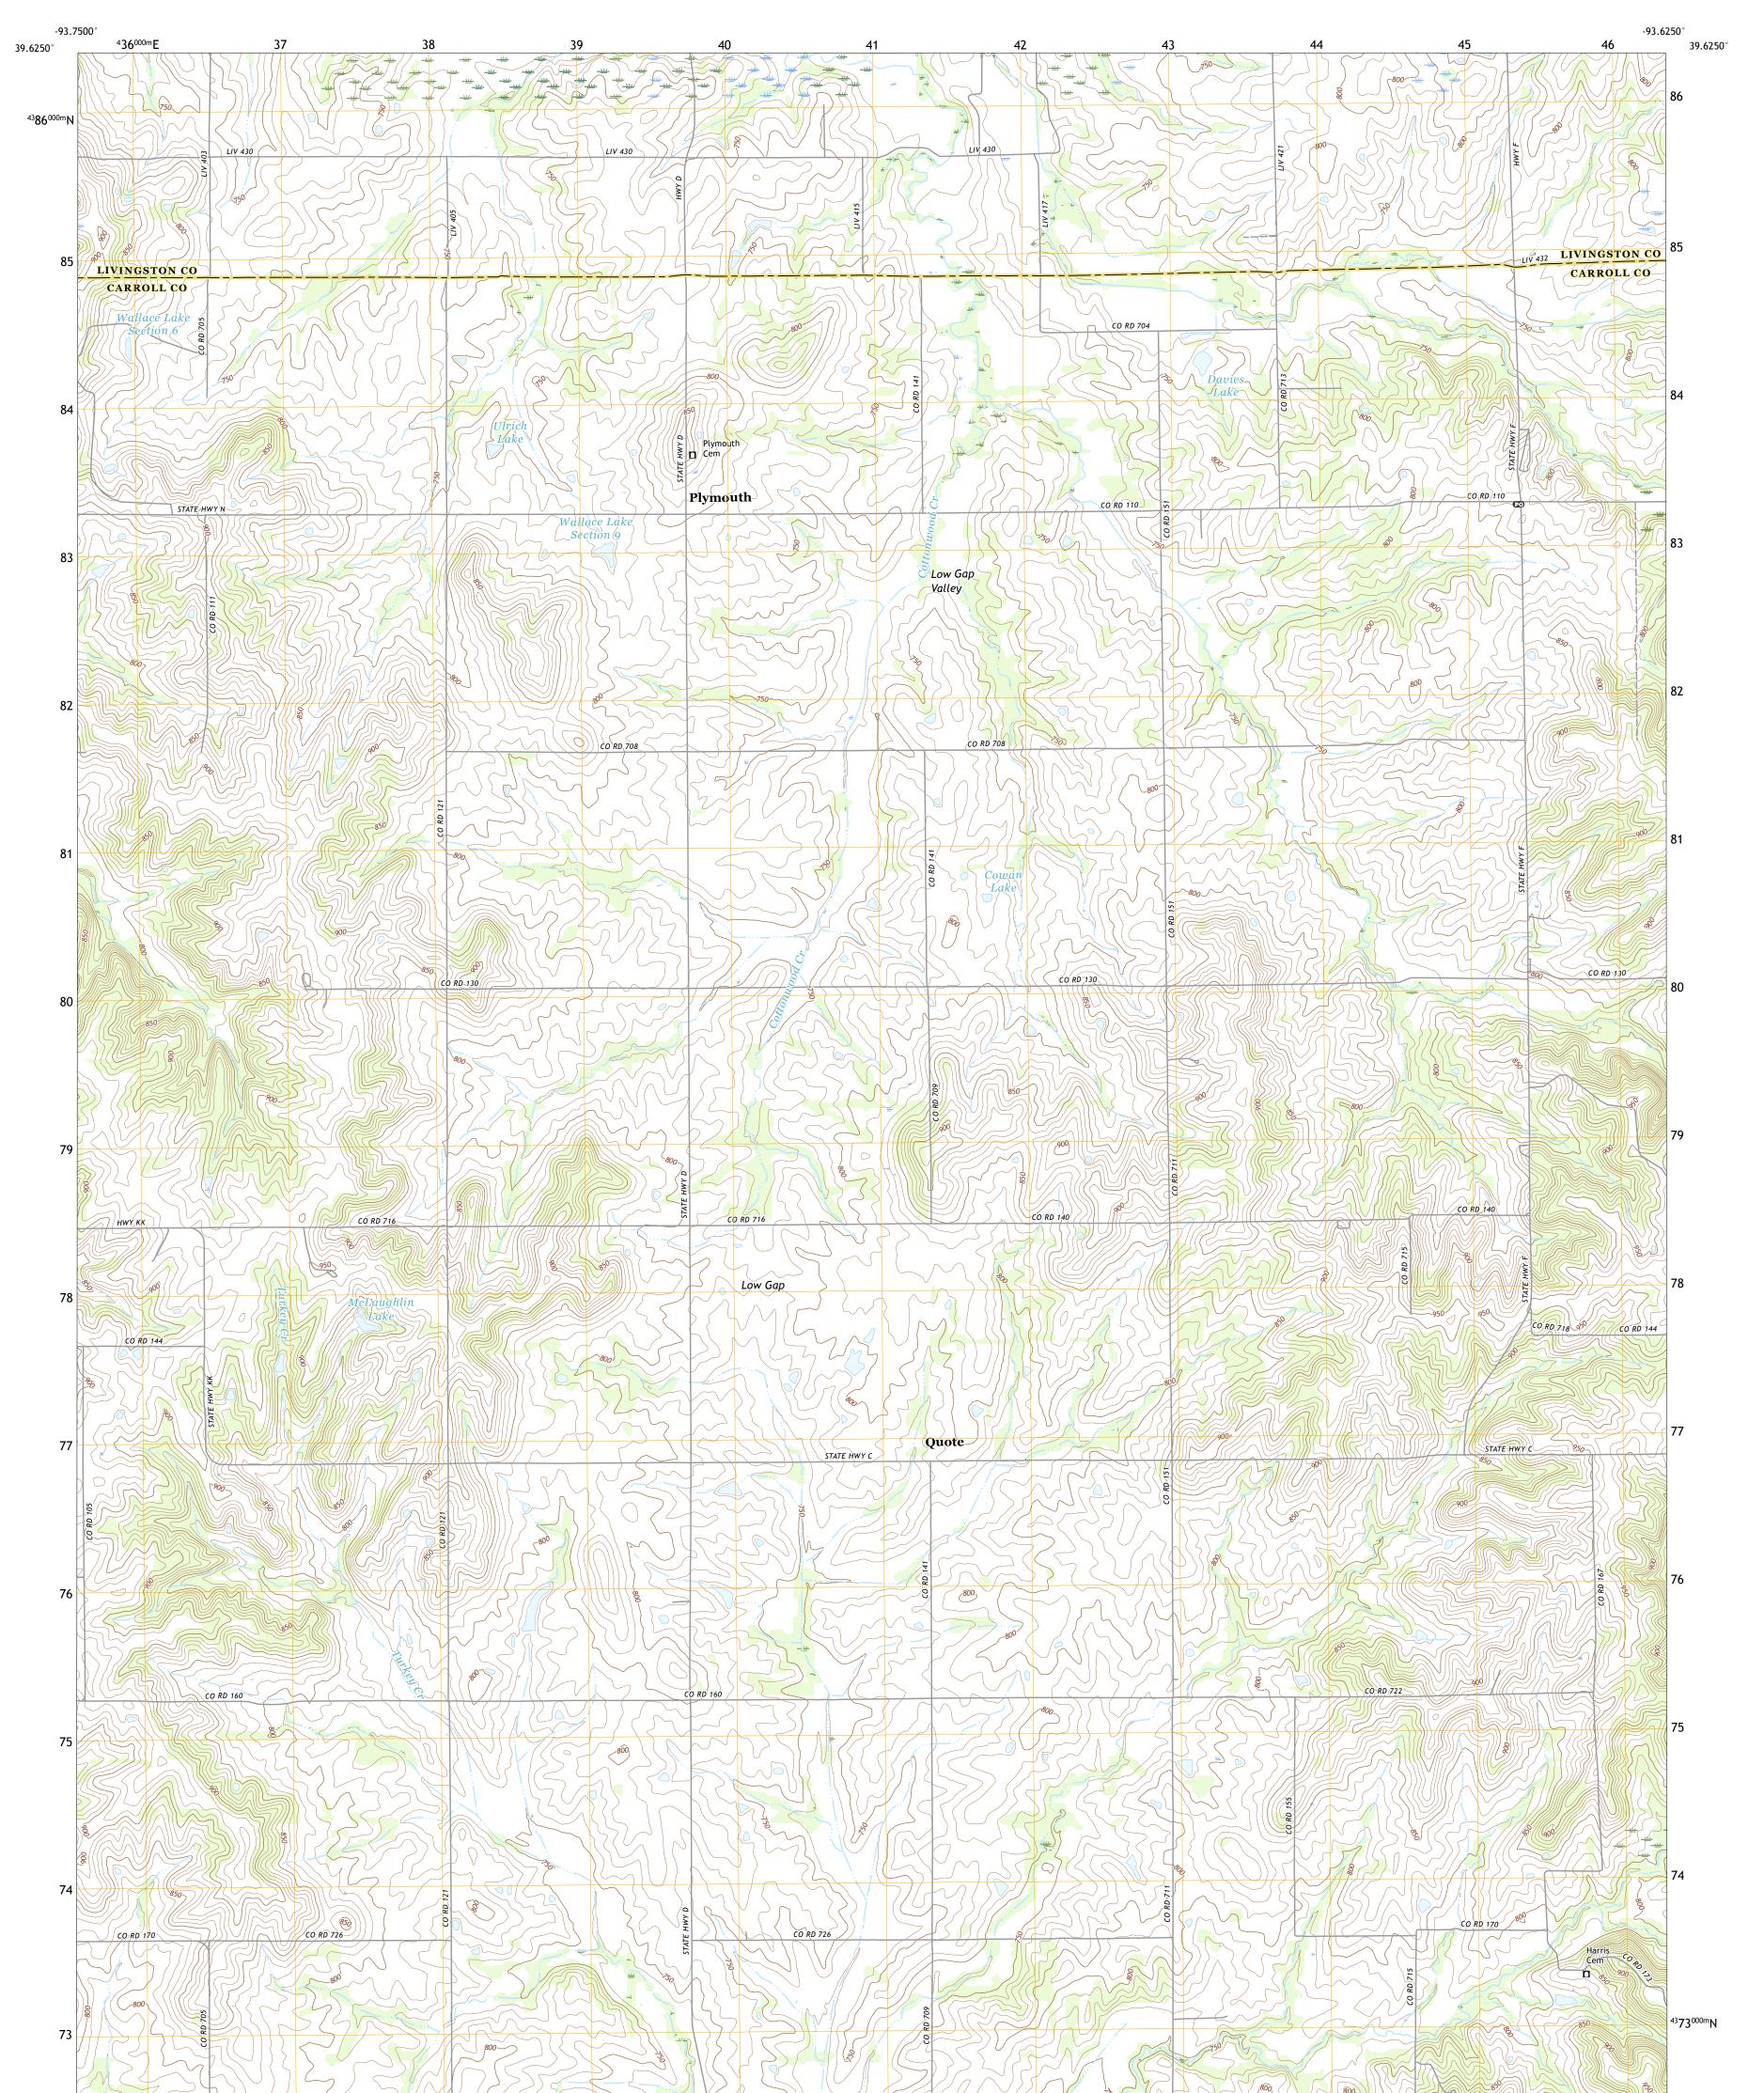

## U.S. DEPARTMENT OF THE INTERIOR U.S. GEOLOGICAL SURVEY

PLYMOUTH QUADRANGLE MISSOURI 7.5-MINUTE SERIES

Produced by the United States Geological Survey North American Datum of 1983 (NAD83) World Geodetic System of 1984 (WGS84). Projection and 1 000-meter grid:Universal Transverse Mercator, Zone 15S This map is not a legal document. Boundaries may be generalized for this map scale. Private lands within government reservations may not be shown. Obtain permission before entering private lands.