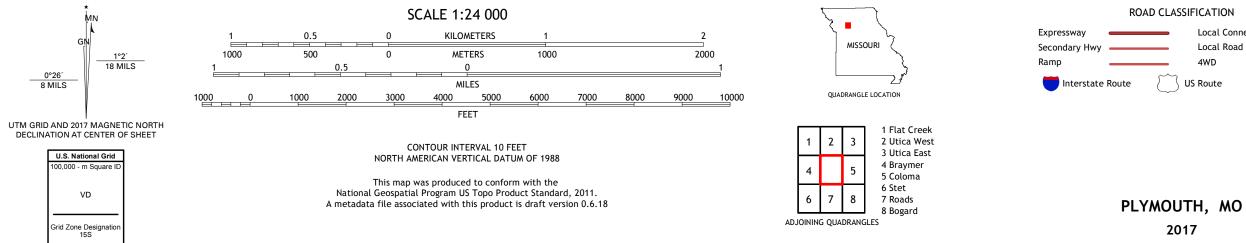

## U.S. DEPARTMENT OF THE INTERIOR U.S. GEOLOGICAL SURVEY

PLYMOUTH QUADRANGLE MISSOURI 7.5-MINUTE SERIES

Produced by the United States Geological Survey North American Datum of 1983 (NAD83) World Geodetic System of 1984 (WGS84). Projection and 1 000-meter grid:Universal Transverse Mercator, Zone 15S This map is not a legal document. Boundaries may be generalized for this map scale. Private lands within government reservations may not be shown. Obtain permission before entering private lands.