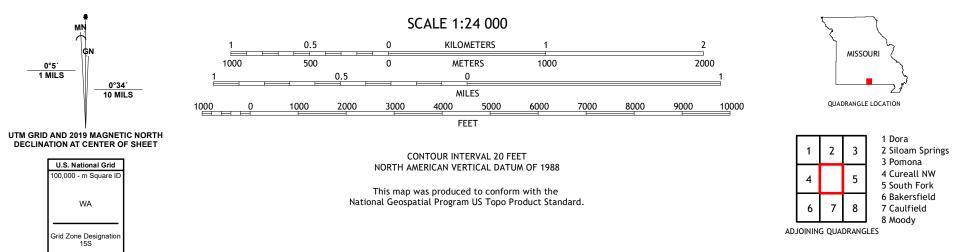

## U.S. DEPARTMENT OF THE INTERIOR U.S. GEOLOGICAL SURVEY

USS SPACE

POTTERSVILLE QUADRANGLE MISSOURI 7.5-MINUTE SERIES

Produced by the United States Geological Survey North American Datum of 1983 (NAD83) World Geodetic System of 1984 (WGS84). Projection and 1 000-meter grid:Universal Transverse Mercator, Zone 155 This map is not a legal document. Boundaries may be generalized for this map scale. Private lands within government reservations may not be shown. Obtain permission before entering private lands.