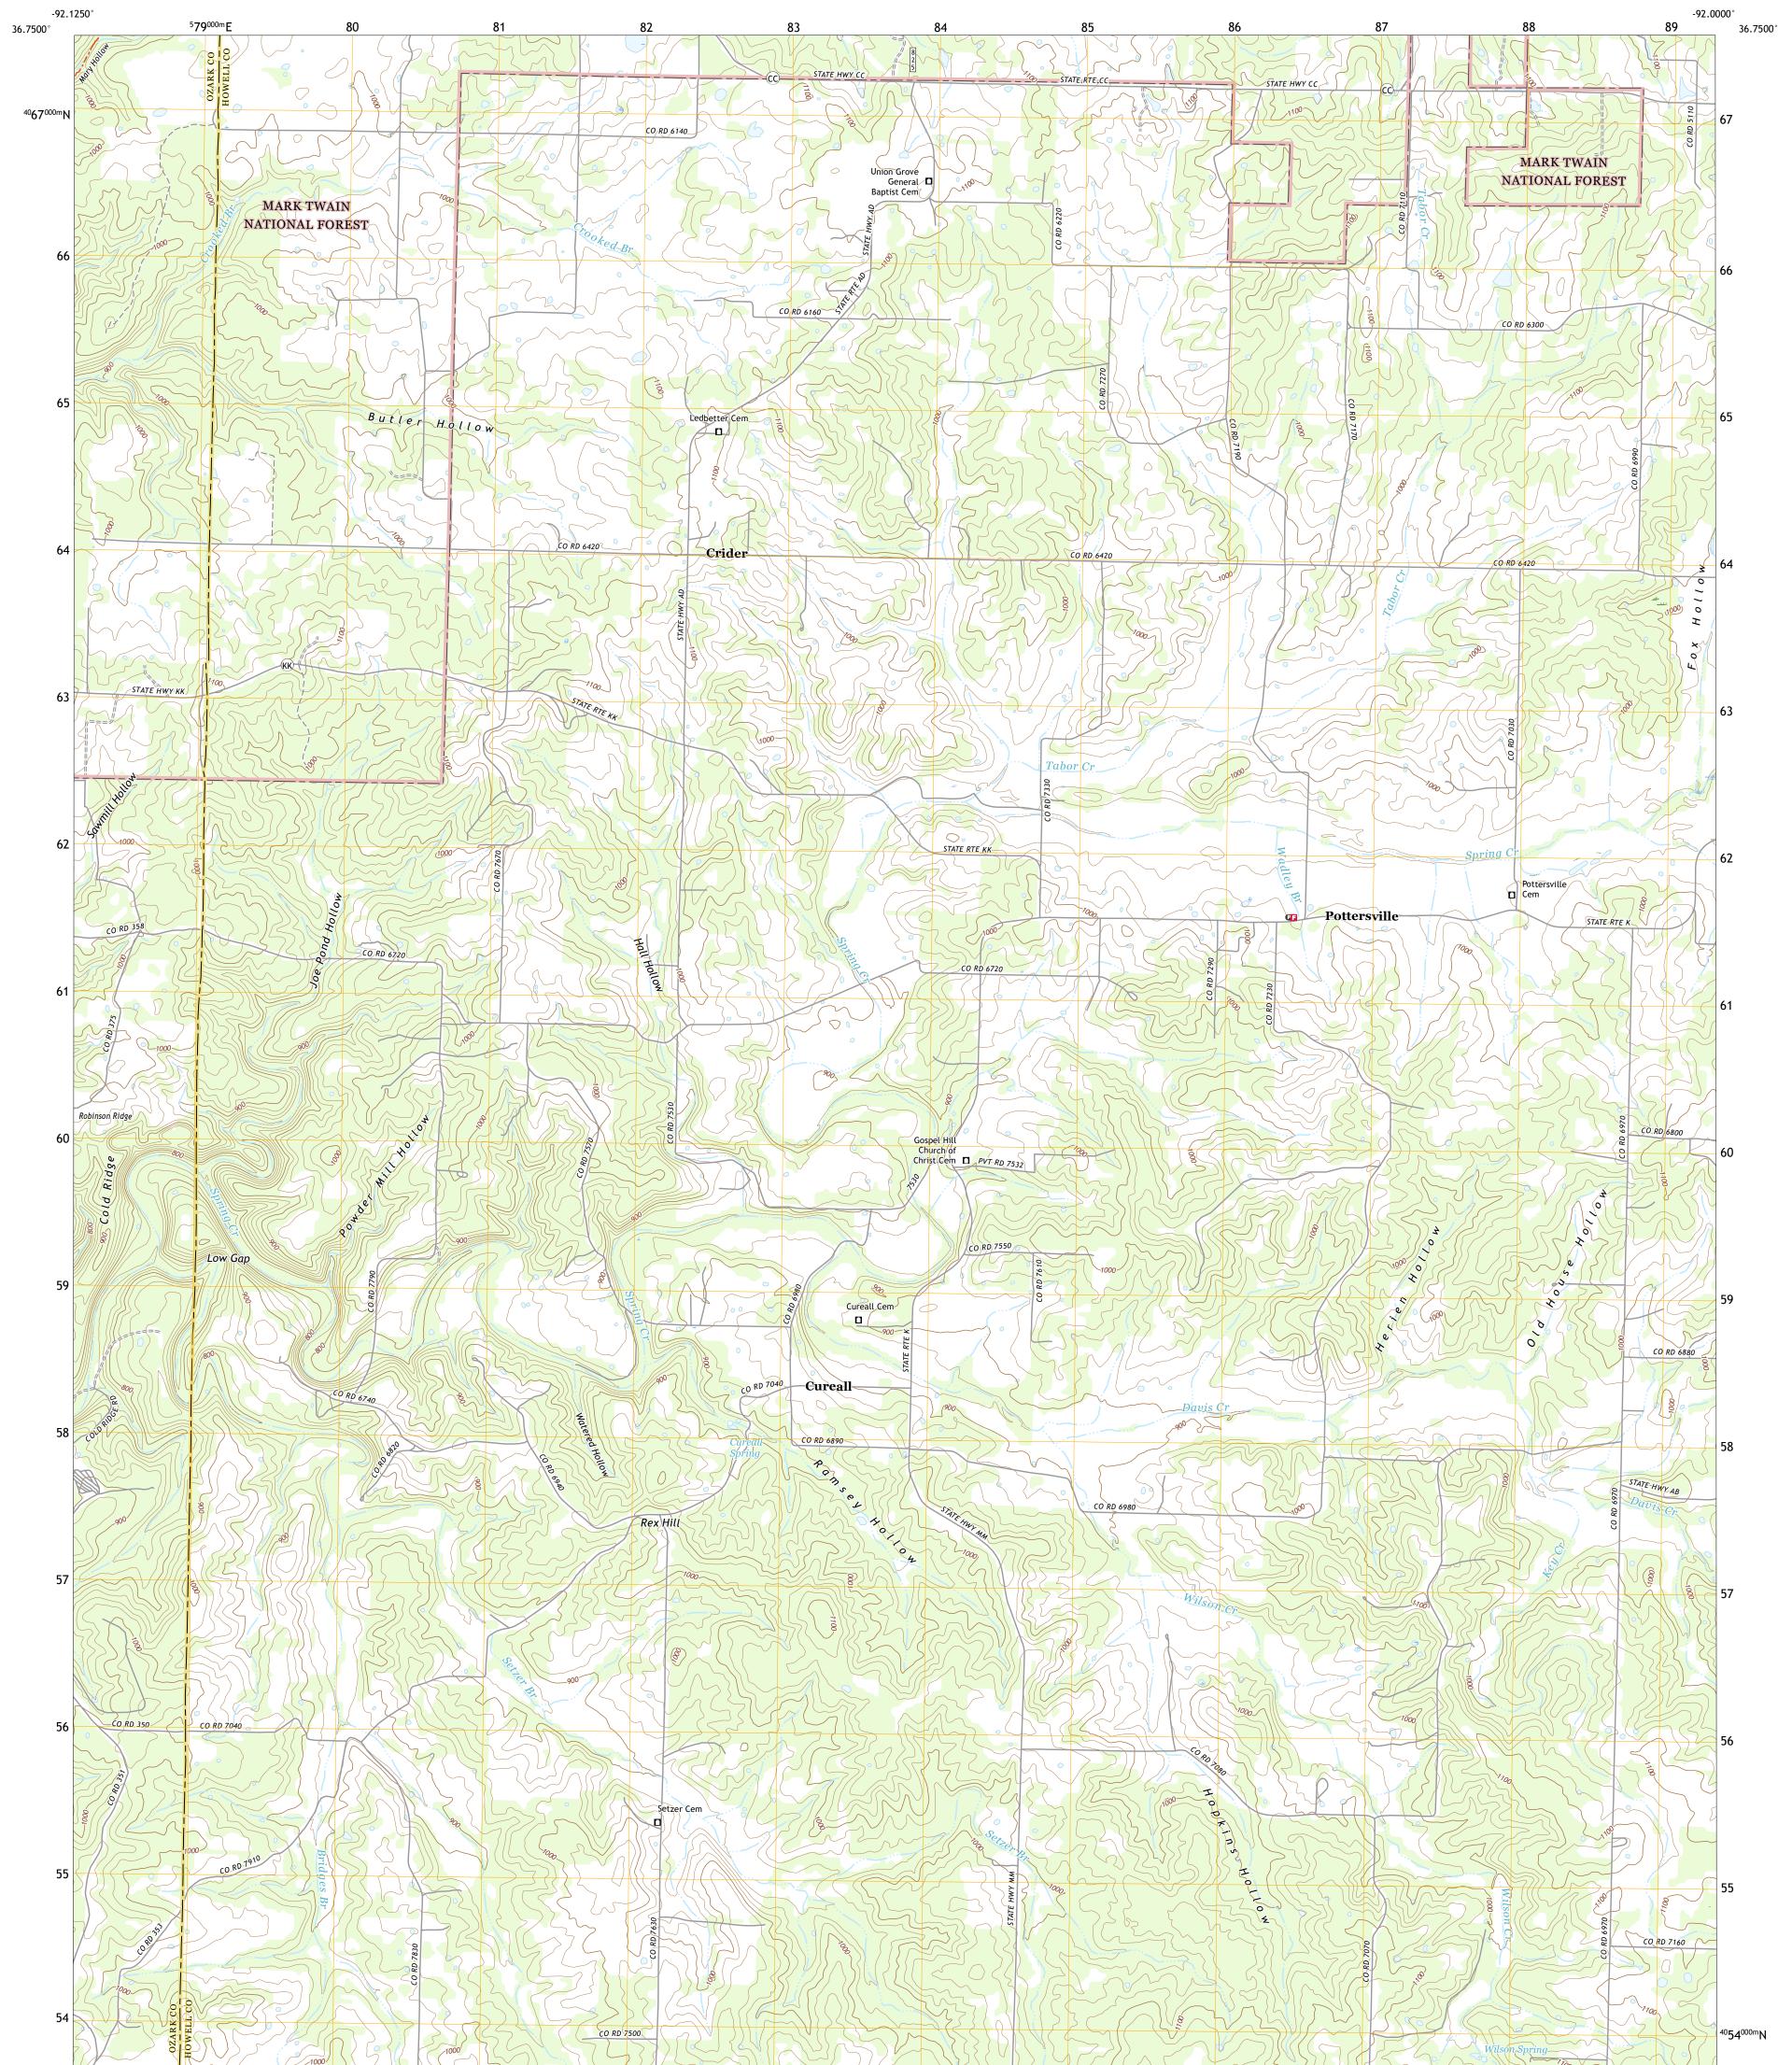

## U.S. DEPARTMENT OF THE INTERIOR U.S. GEOLOGICAL SURVEY

USS SPACE

POTTERSVILLE QUADRANGLE MISSOURI 7.5-MINUTE SERIES

Produced by the United States Geological Survey North American Datum of 1983 (NAD83) World Geodetic System of 1984 (WGS84). Projection and 1 000-meter grid:Universal Transverse Mercator, Zone 155 This map is not a legal document. Boundaries may be generalized for this map scale. Private lands within government reservations may not be shown. Obtain permission before entering private lands.