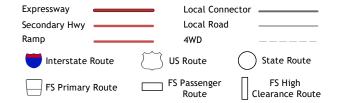

ROAD CLASSIFICATION

Check with local Forest Service unit for current travel conditions and restrictions.

2021