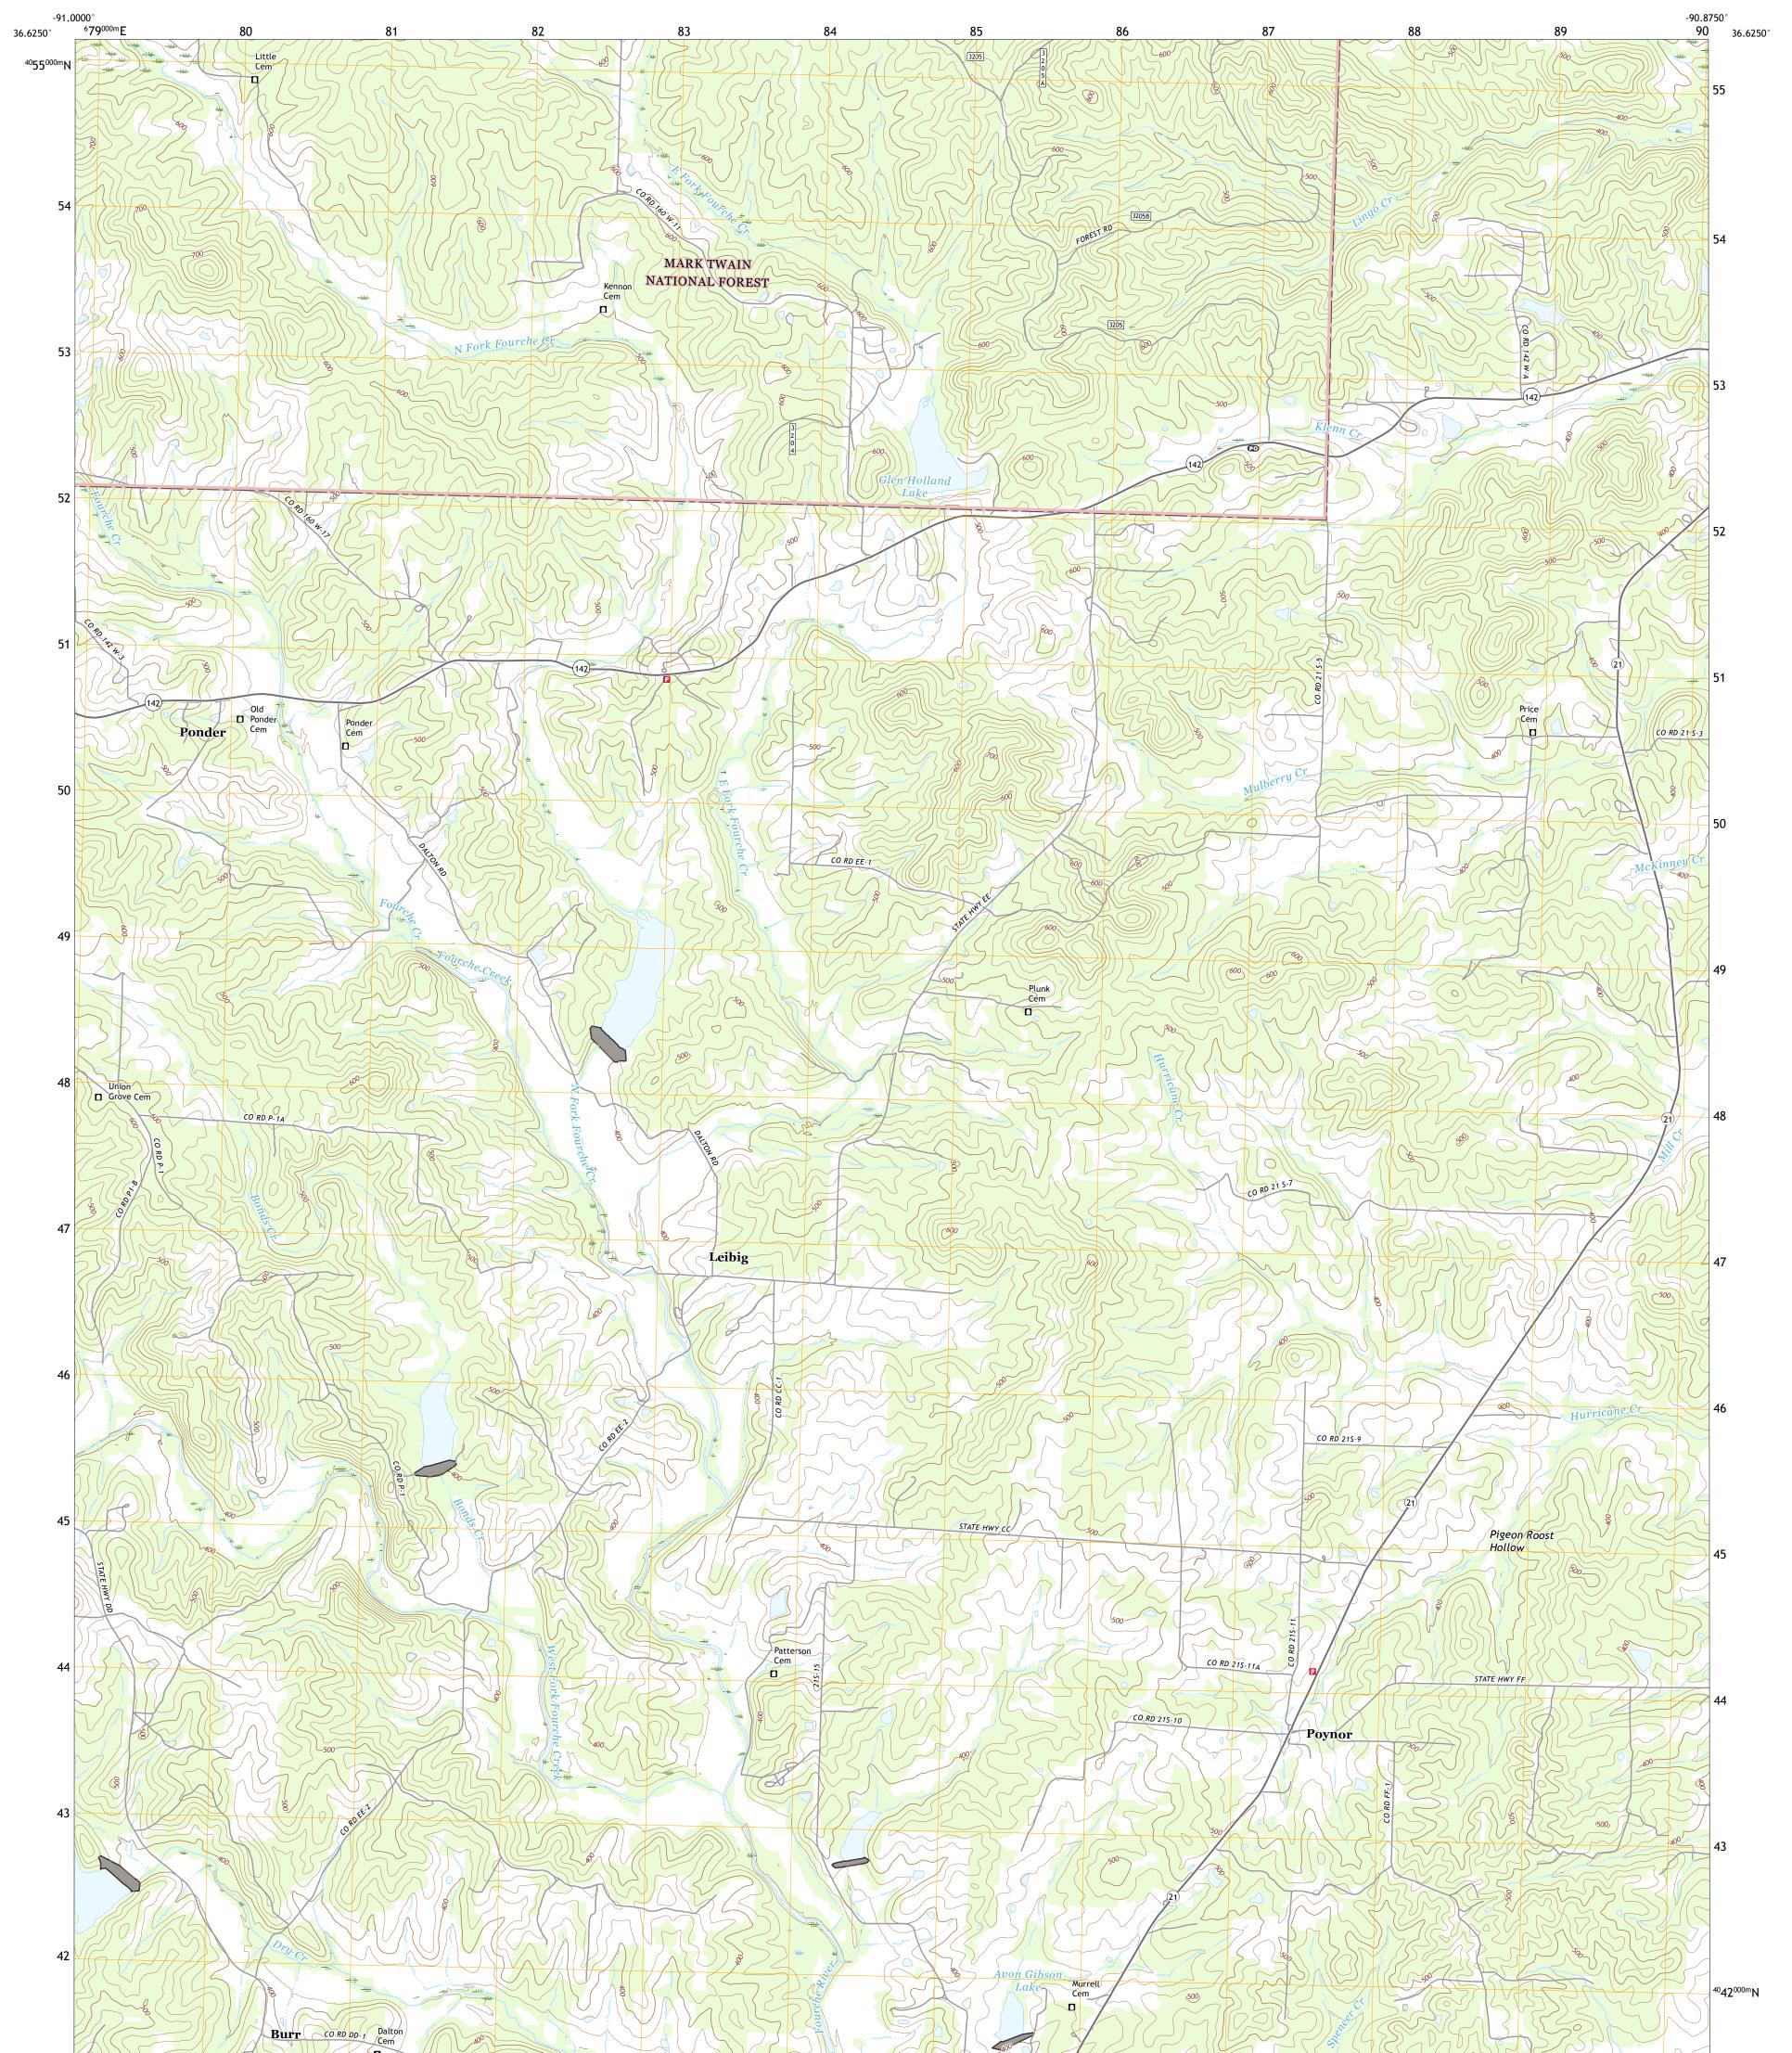

## U.S. DEPARTMENT OF THE INTERIOR U.S. GEOLOGICAL SURVEY

ULS STORES

POYNOR QUADRANGLE MISSOURI - RIPLEY COUNTY 7.5-MINUTE SERIES

**Produced by the United States Geological Survey** North American Datum of 1983 (NAD83) World Geodetic System of 1984 (WGS84). Projection and 1 000-meter grid:Universal Transverse Mercator, Zone 15S This map is not a legal document. Boundaries may be generalized for this map scale. Private lands within government reservations may not be shown. Obtain permission before entering private lands.