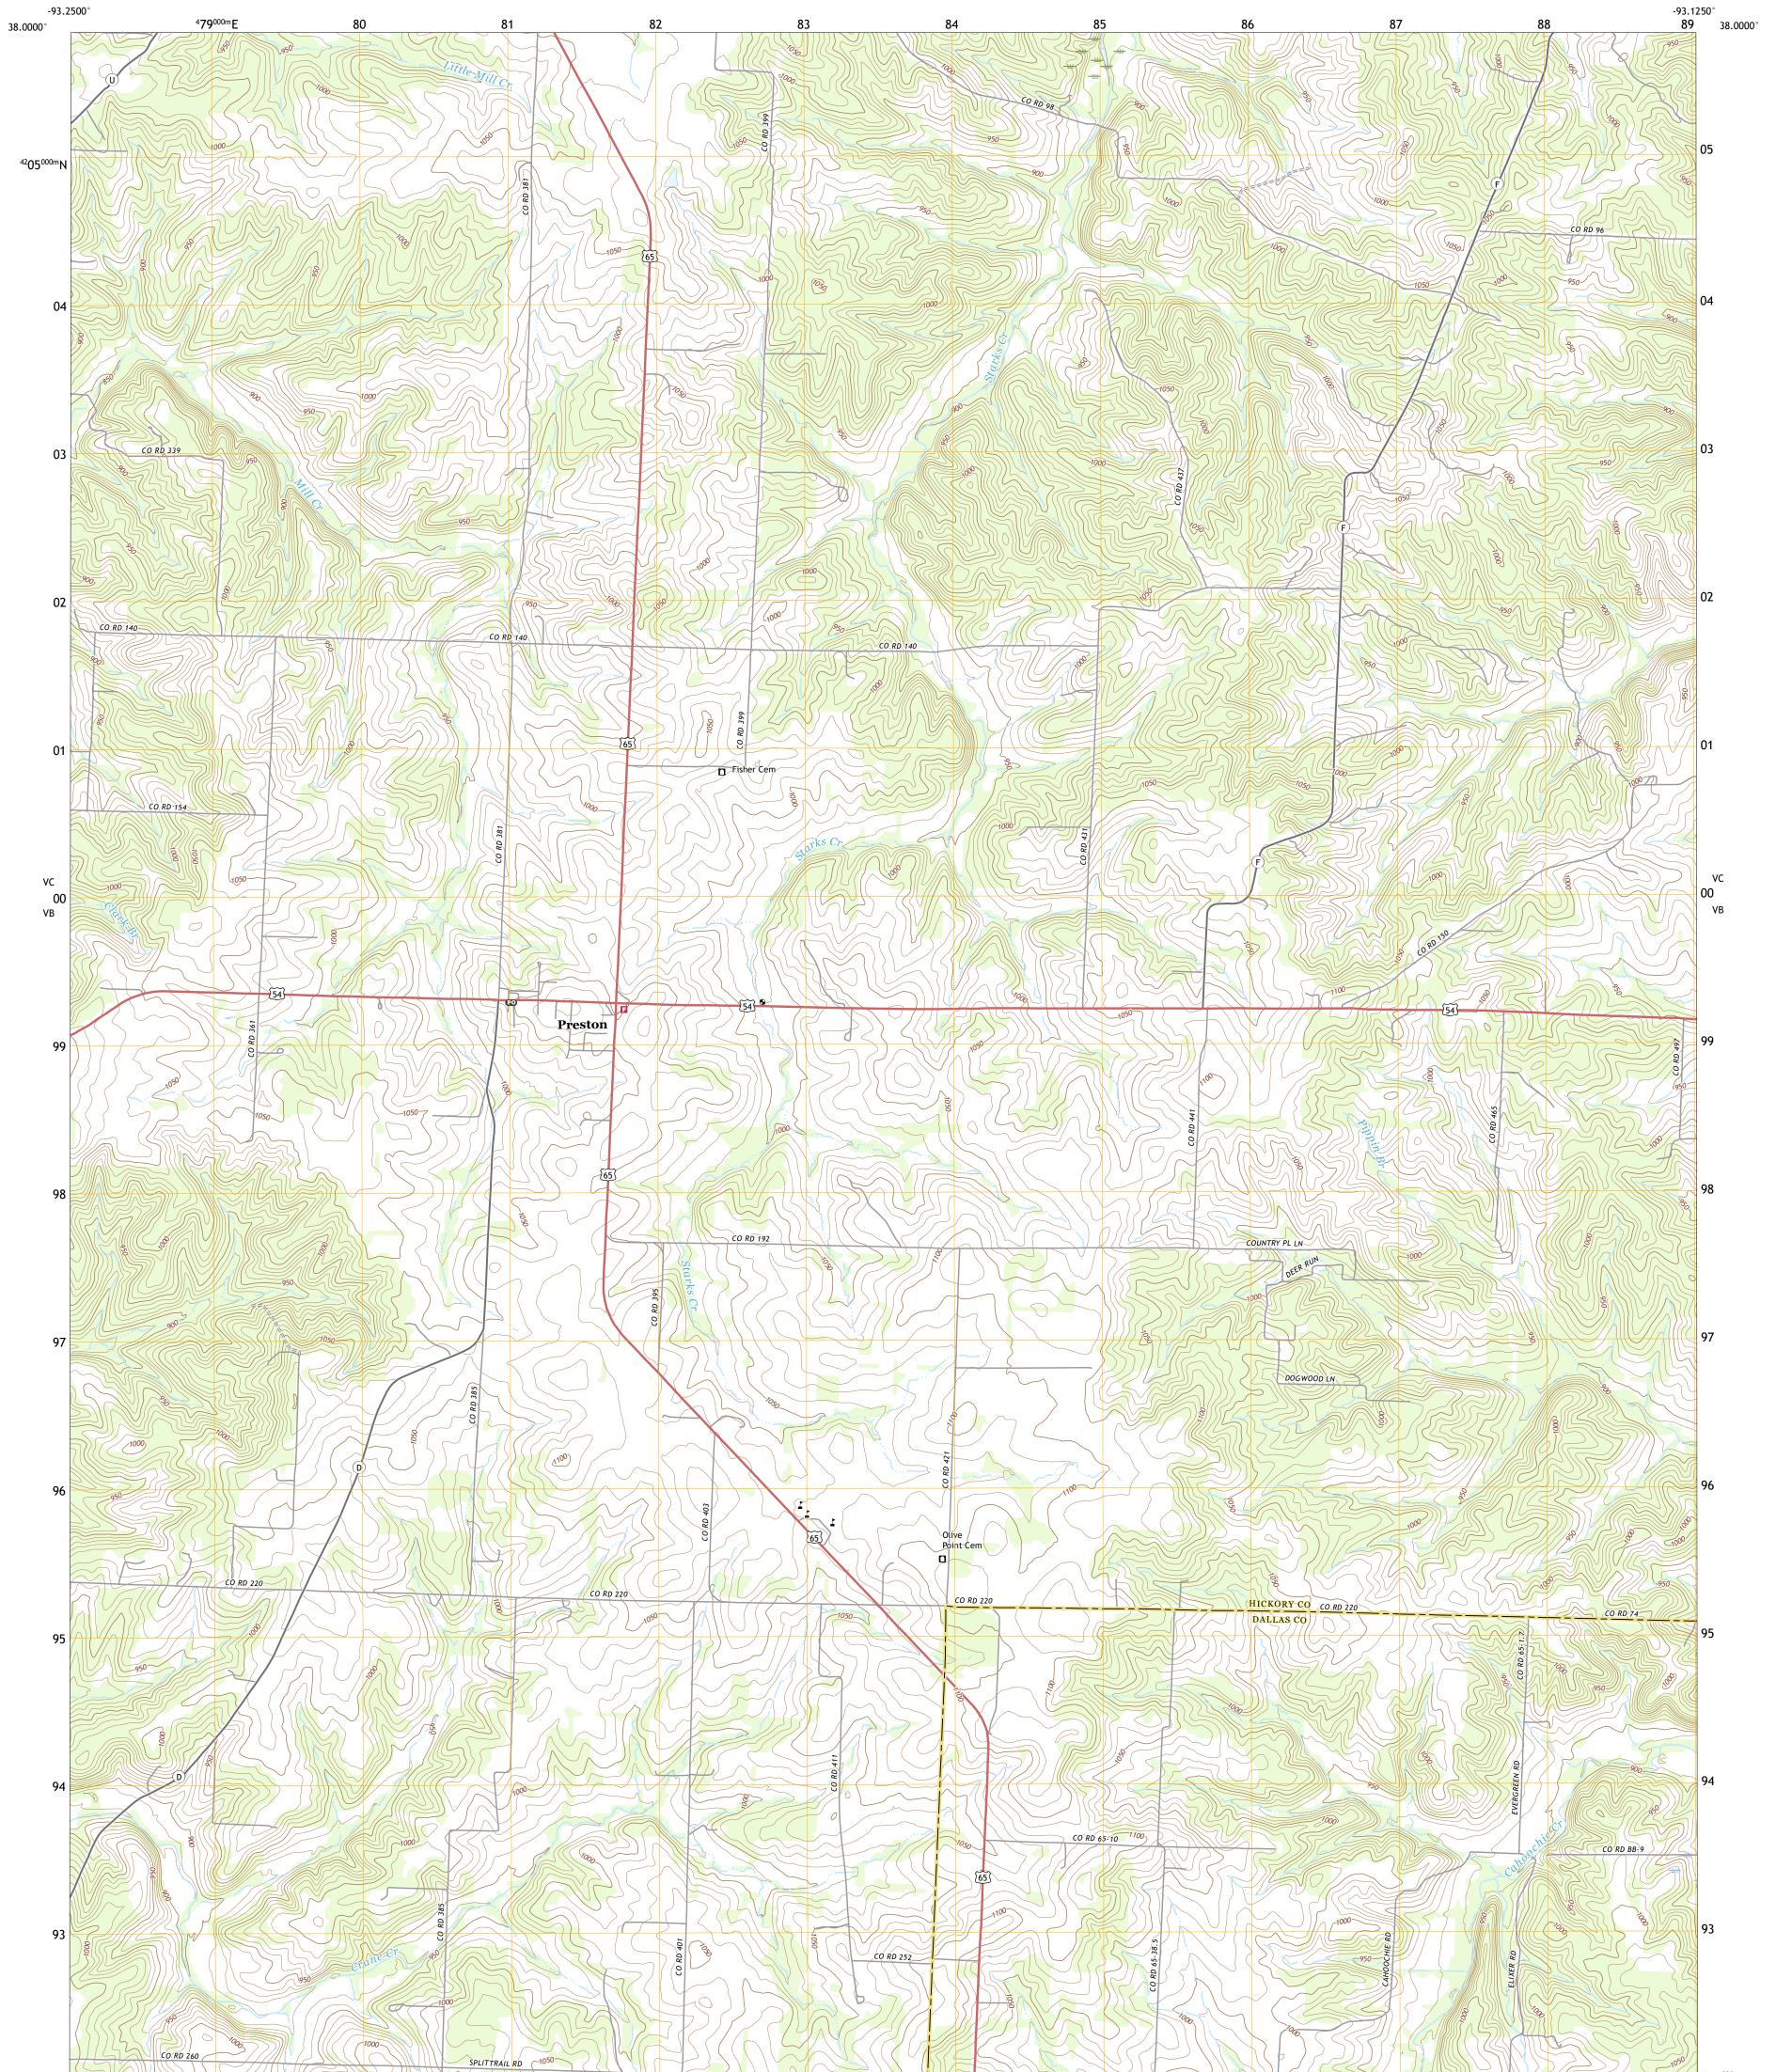

PRESTON QUADRANGLE MISSOURI 7.5-MINUTE SERIES

**Produced by the United States Geological Survey** North American Datum of 1983 (NAD83) World Geodetic System of 1984 (WGS84). Projection and 1 000-meter grid:Universal Transverse Mercator, Zone 15S This map is not a legal document. Boundaries may be generalized for this map scale. Private lands within government reservations may not be shown. Obtain permission before entering private lands.