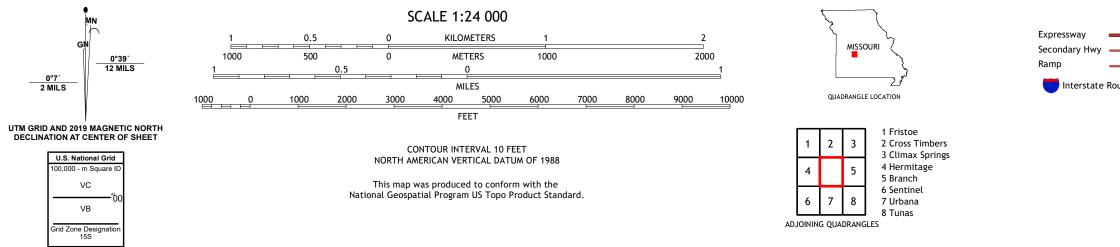

PRESTON QUADRANGLE MISSOURI 7.5-MINUTE SERIES

**Produced by the United States Geological Survey** North American Datum of 1983 (NAD83) World Geodetic System of 1984 (WGS84). Projection and 1 000-meter grid:Universal Transverse Mercator, Zone 15S This map is not a legal document. Boundaries may be generalized for this map scale. Private lands within government reservations may not be shown. Obtain permission before entering private lands.

Imagery......NAIP, July 2020 - July 2020 Roads......GNIS, 1980 - 2021 Hydrography......GNIS, 1980 - 2021 Hydrography......National Hydrography Dataset, 2002 - 2018 Contours.....National Elevation Dataset, 2019 Boundaries.....Multiple sources; see metadata file 2018 - 2019 Public Land Survey System.....BLM, 2020 Wetlands......BLM, 2020