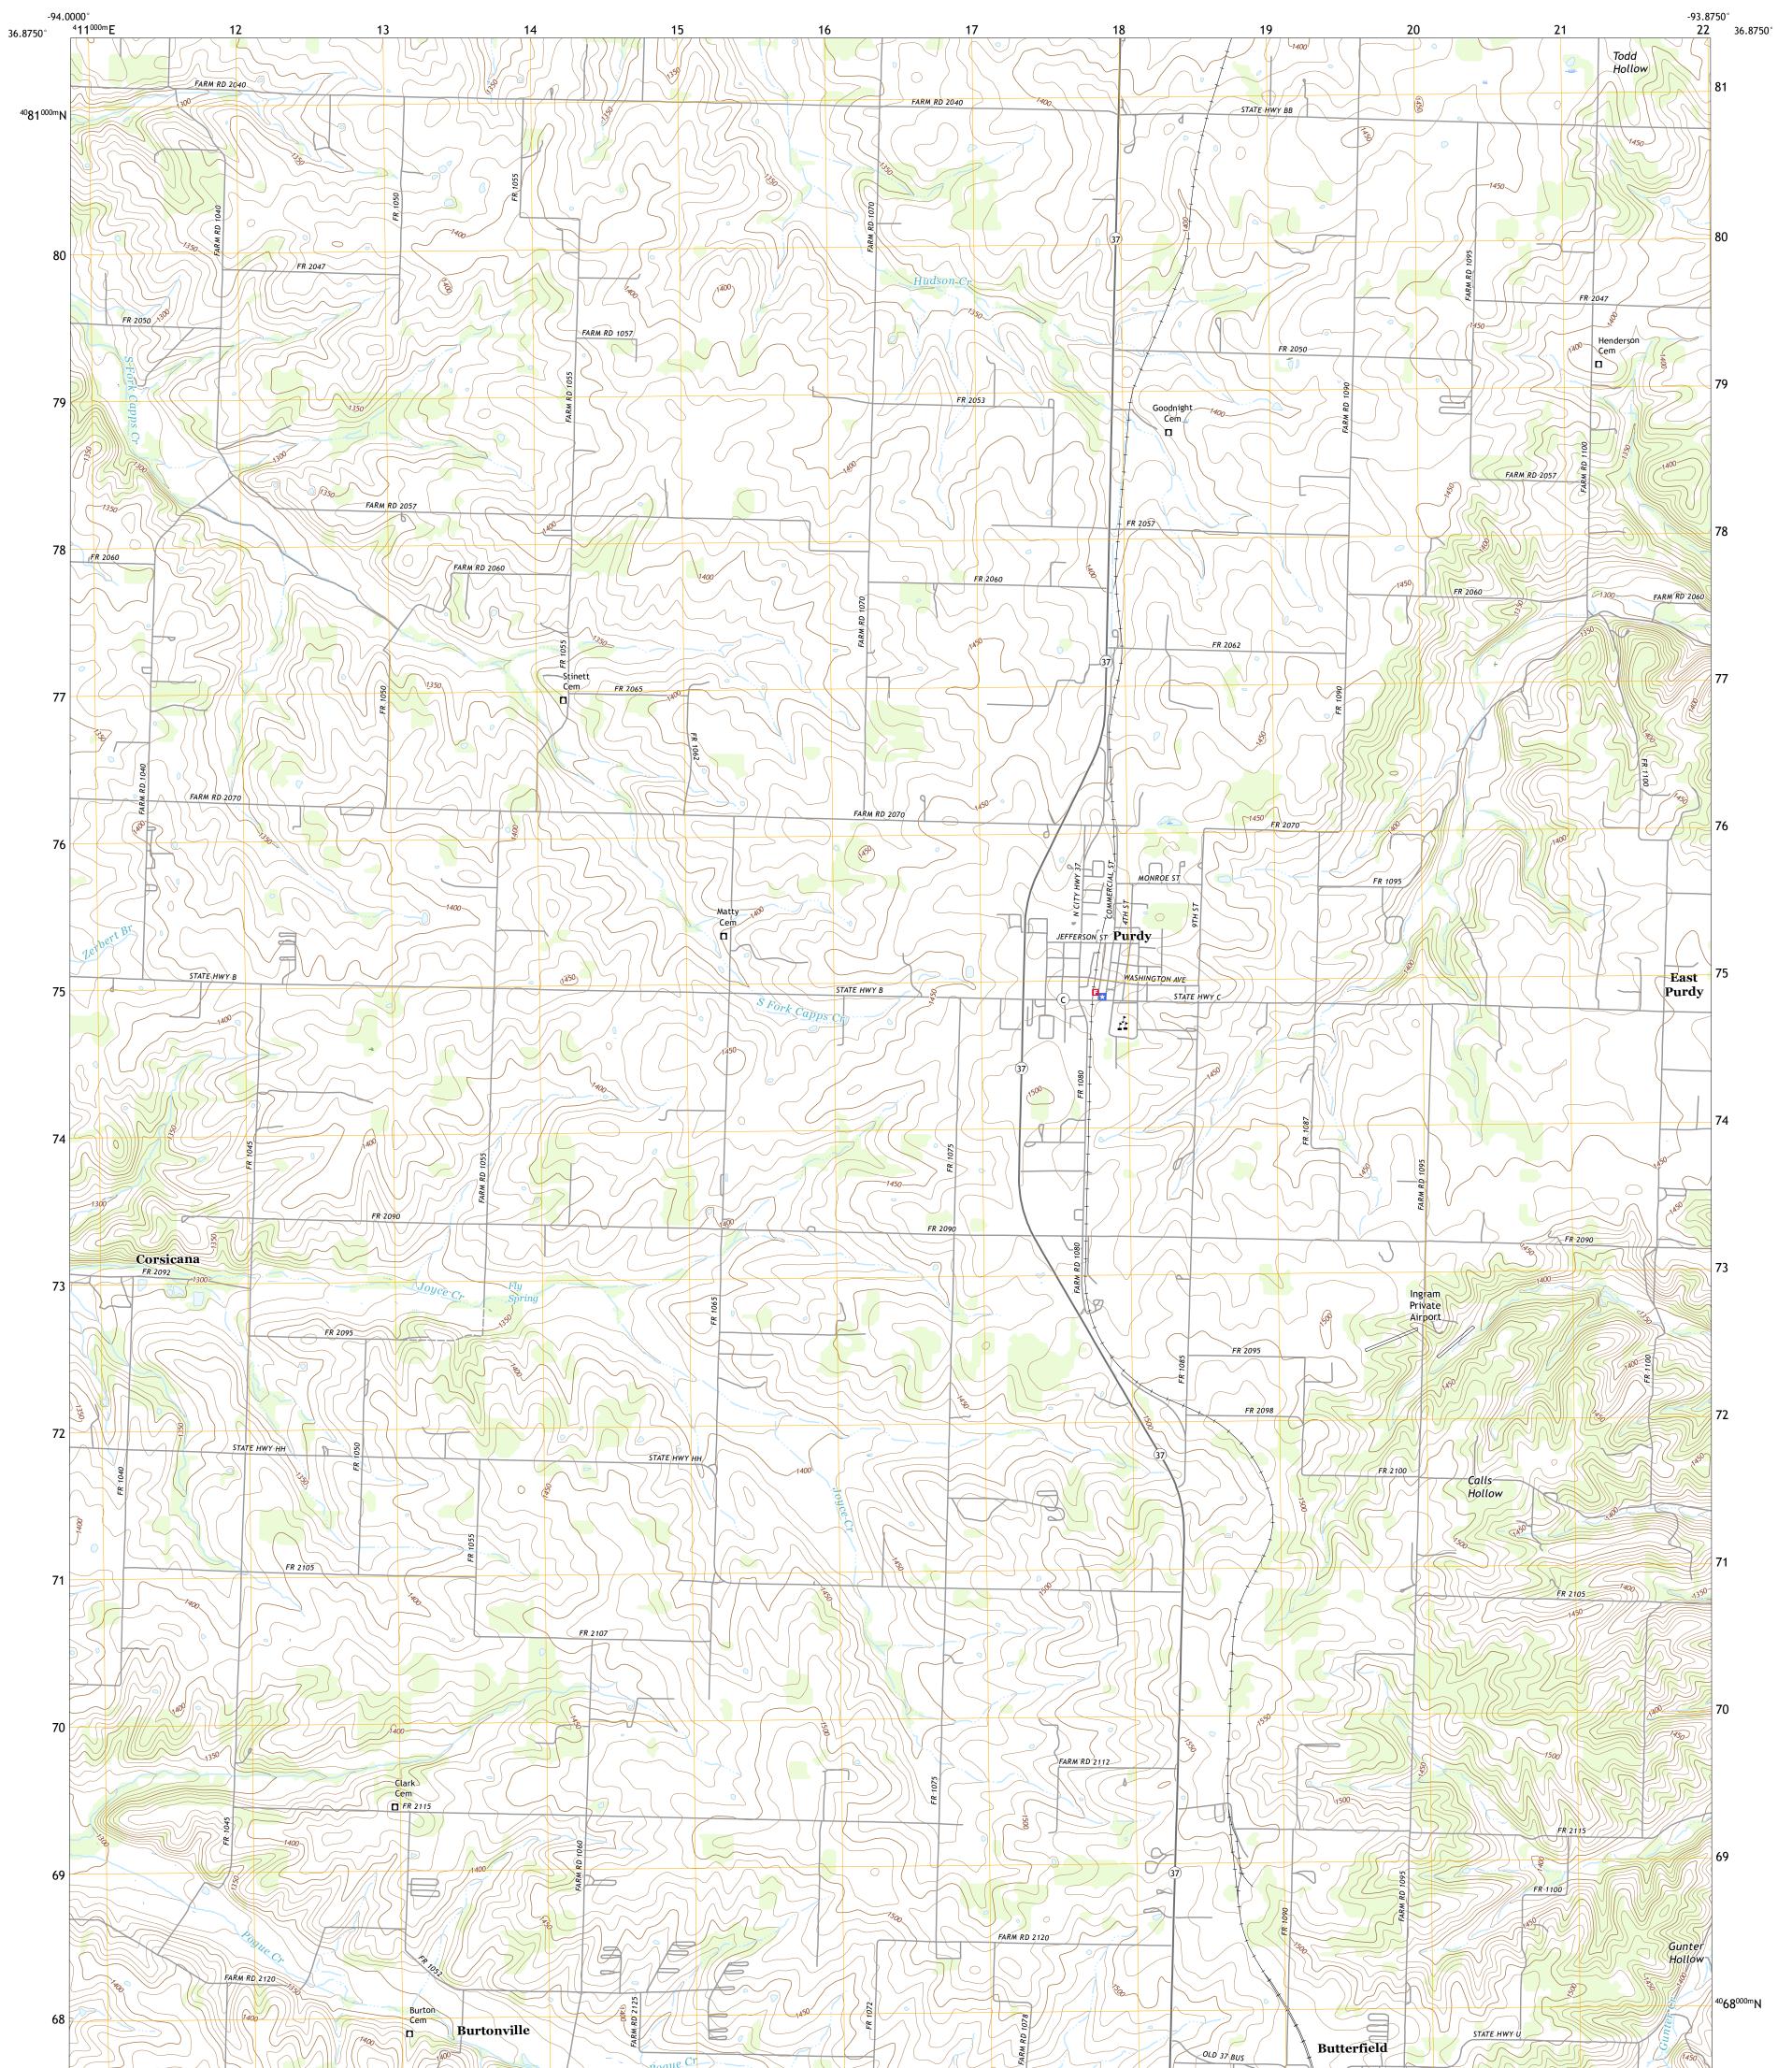

## U.S. DEPARTMENT OF THE INTERIOR U.S. GEOLOGICAL SURVEY

PURDY QUADRANGLE MISSOURI - BARRY COUNTY 7.5-MINUTE SERIES

Produced by the United States Geological Survey North American Datum of 1983 (NAD83) World Geodetic System of 1984 (WGS84). Projection and 1 000-meter grid:Universal Transverse Mercator, Zone 15S This map is not a legal document. Boundaries may be generalized for this map scale. Private lands within government reservations may not be shown. Obtain permission before entering private lands.

ImageryNAIP, June 2016 - October 2016RoadsU.S. CensusBureau, 2016NamesGNIS, 1980 - 2017HydrographyNational Hydrography Dataset, 2001 - 2017ContoursNational Elevation Dataset, 2002BoundariesMultiple sources; see metadata file 2014 - 2016Public Land Survey SystemBLM, 2017WetlandsInventory 1985