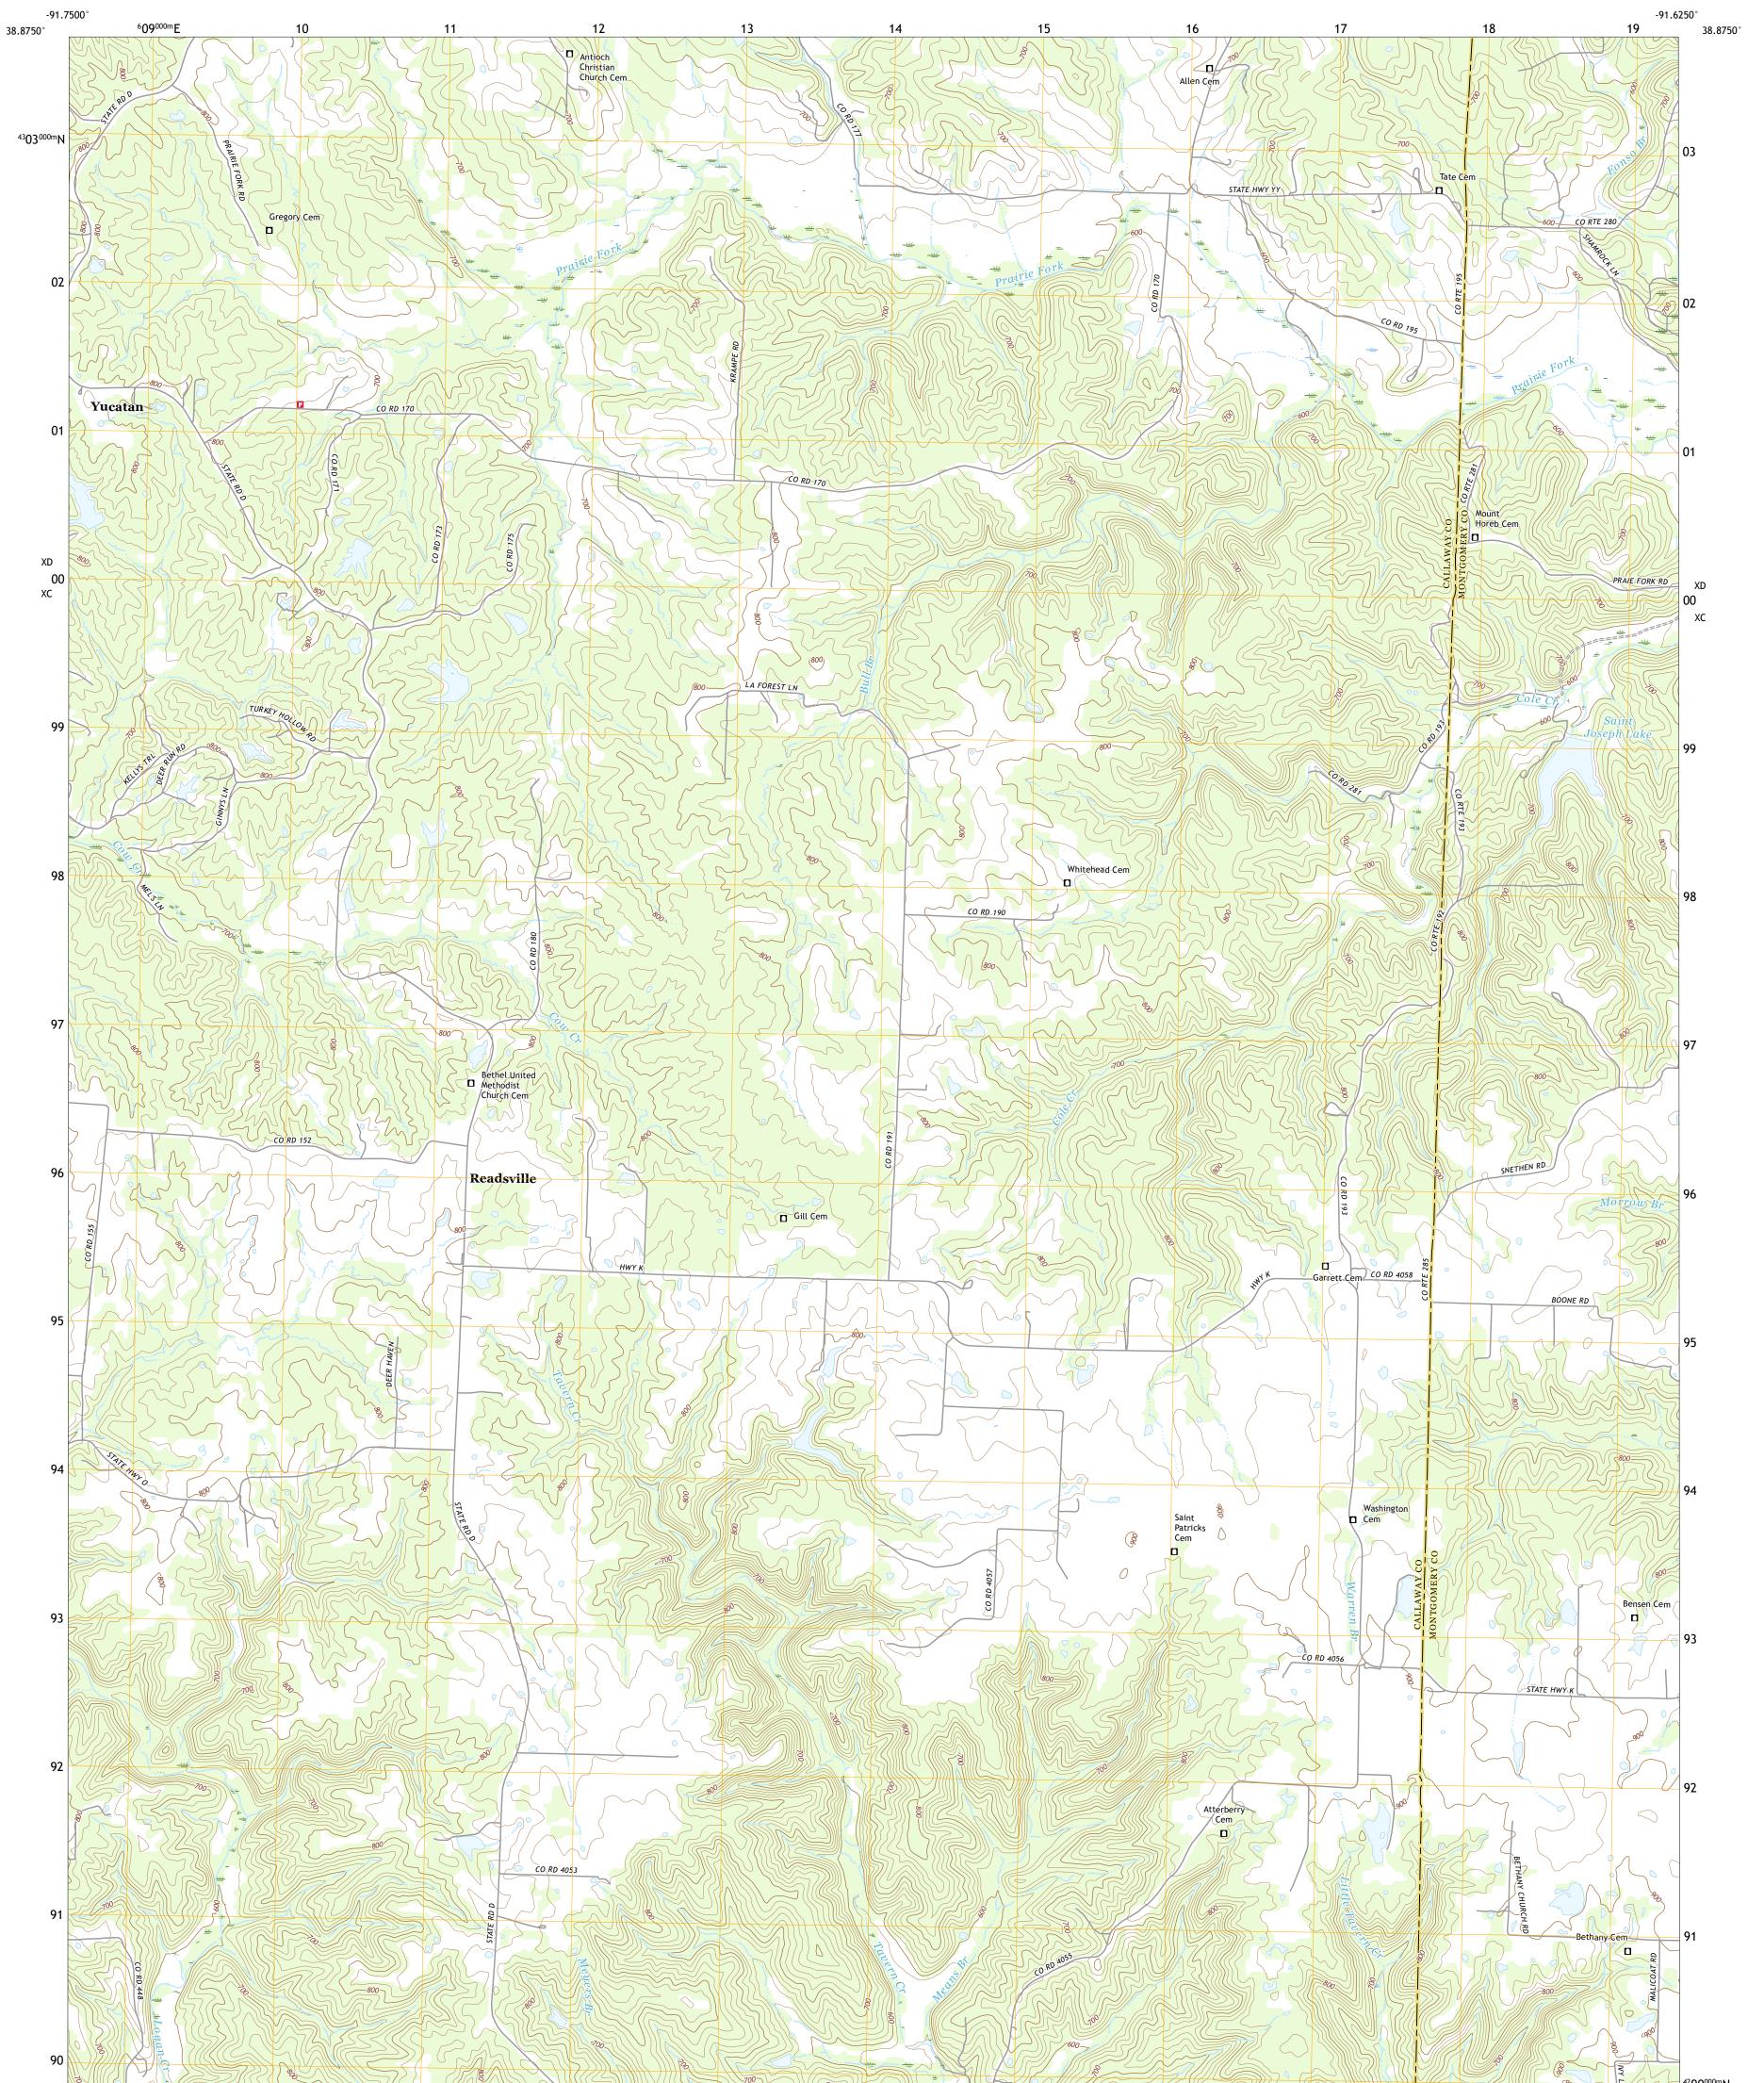

## U.S. DEPARTMENT OF THE INTERIOR U.S. GEOLOGICAL SURVEY

Produced by the United States Geological Survey North American Datum of 1983 (NAD83) World Geodetic System of 1984 (WGS84). Projection and 1 000-meter grid:Universal Transverse Mercator, Zone 15S This map is not a legal document. Boundaries may be generalized for this map scale. Private lands within government reservations may not be shown. Obtain permission before entering private lands.

 Imagery......NAIP, June 2020 - July 2020

 Roads......NAIP, June 2020 - July 2020

 Roads......Naional Bureau, 2016

 Names......GNIS, 1980 - 2021

 Hydrography......GNIS, 1980 - 2021

 Hydrography......National Hydrography Dataset, 2002 - 2018

 Contours......National Elevation Dataset, 2007

 Boundaries......Multiple sources; see metadata file 2018 - 2019

 Public Land Survey System.......BLM, 2020

 Wetlands......FWS National Wetlands Inventory Not Available