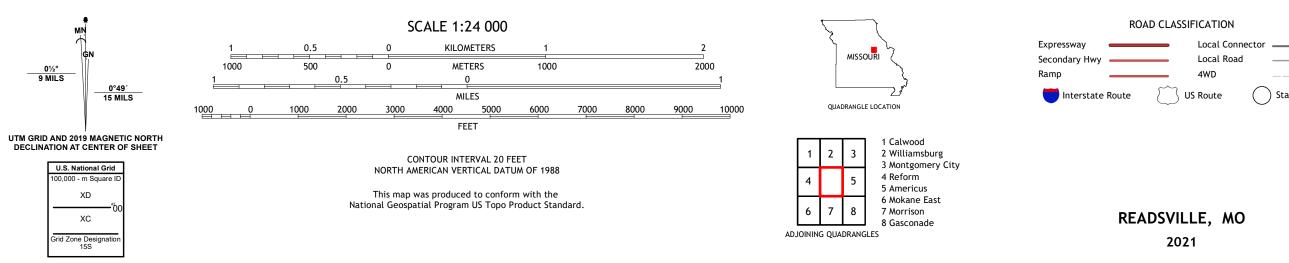

## U.S. DEPARTMENT OF THE INTERIOR U.S. GEOLOGICAL SURVEY

Produced by the United States Geological Survey North American Datum of 1983 (NAD83) World Geodetic System of 1984 (WGS84). Projection and 1 000-meter grid:Universal Transverse Mercator, Zone 15S This map is not a legal document. Boundaries may be generalized for this map scale. Private lands within government reservations may not be shown. Obtain permission before entering private lands.

 Contours......National Elevation Dataset, 2007

 Boundaries......Multiple sources; see metadata file 2018 - 2019

 Public Land Survey System.......BLM, 2020

 Wetlands......FWS National Wetlands Inventory Not Available