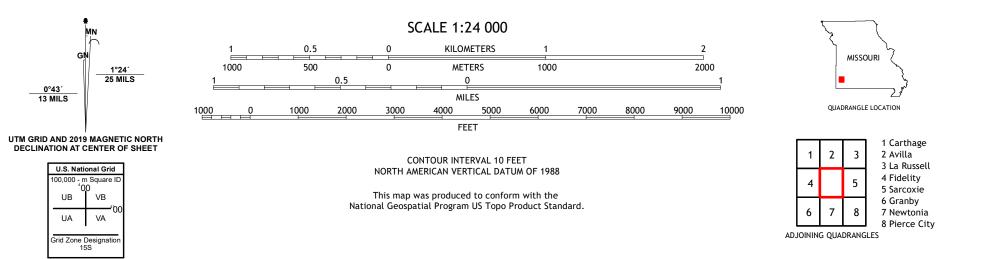

## U.S. DEPARTMENT OF THE INTERIOR U.S. GEOLOGICAL SURVEY

REEDS QUADRANGLE MISSOURI 7.5-MINUTE SERIES

Produced by the United States Geological Survey North American Datum of 1983 (NAD83) World Geodetic System of 1984 (WGS84). Projection and 1 000-meter grid:Universal Transverse Mercator, Zone 155 This map is not a legal document. Boundaries may be generalized for this map scale. Private lands within government reservations may not be shown. Obtain permission before entering private lands.

 Contours......National Elevation Dataset, 2012

 Boundaries......Multiple sources; see metadata file 2018 - 2019

 Public Land Survey System.......BLM, 2020

 Wetlands......FWS National Wetlands Inventory Not Available