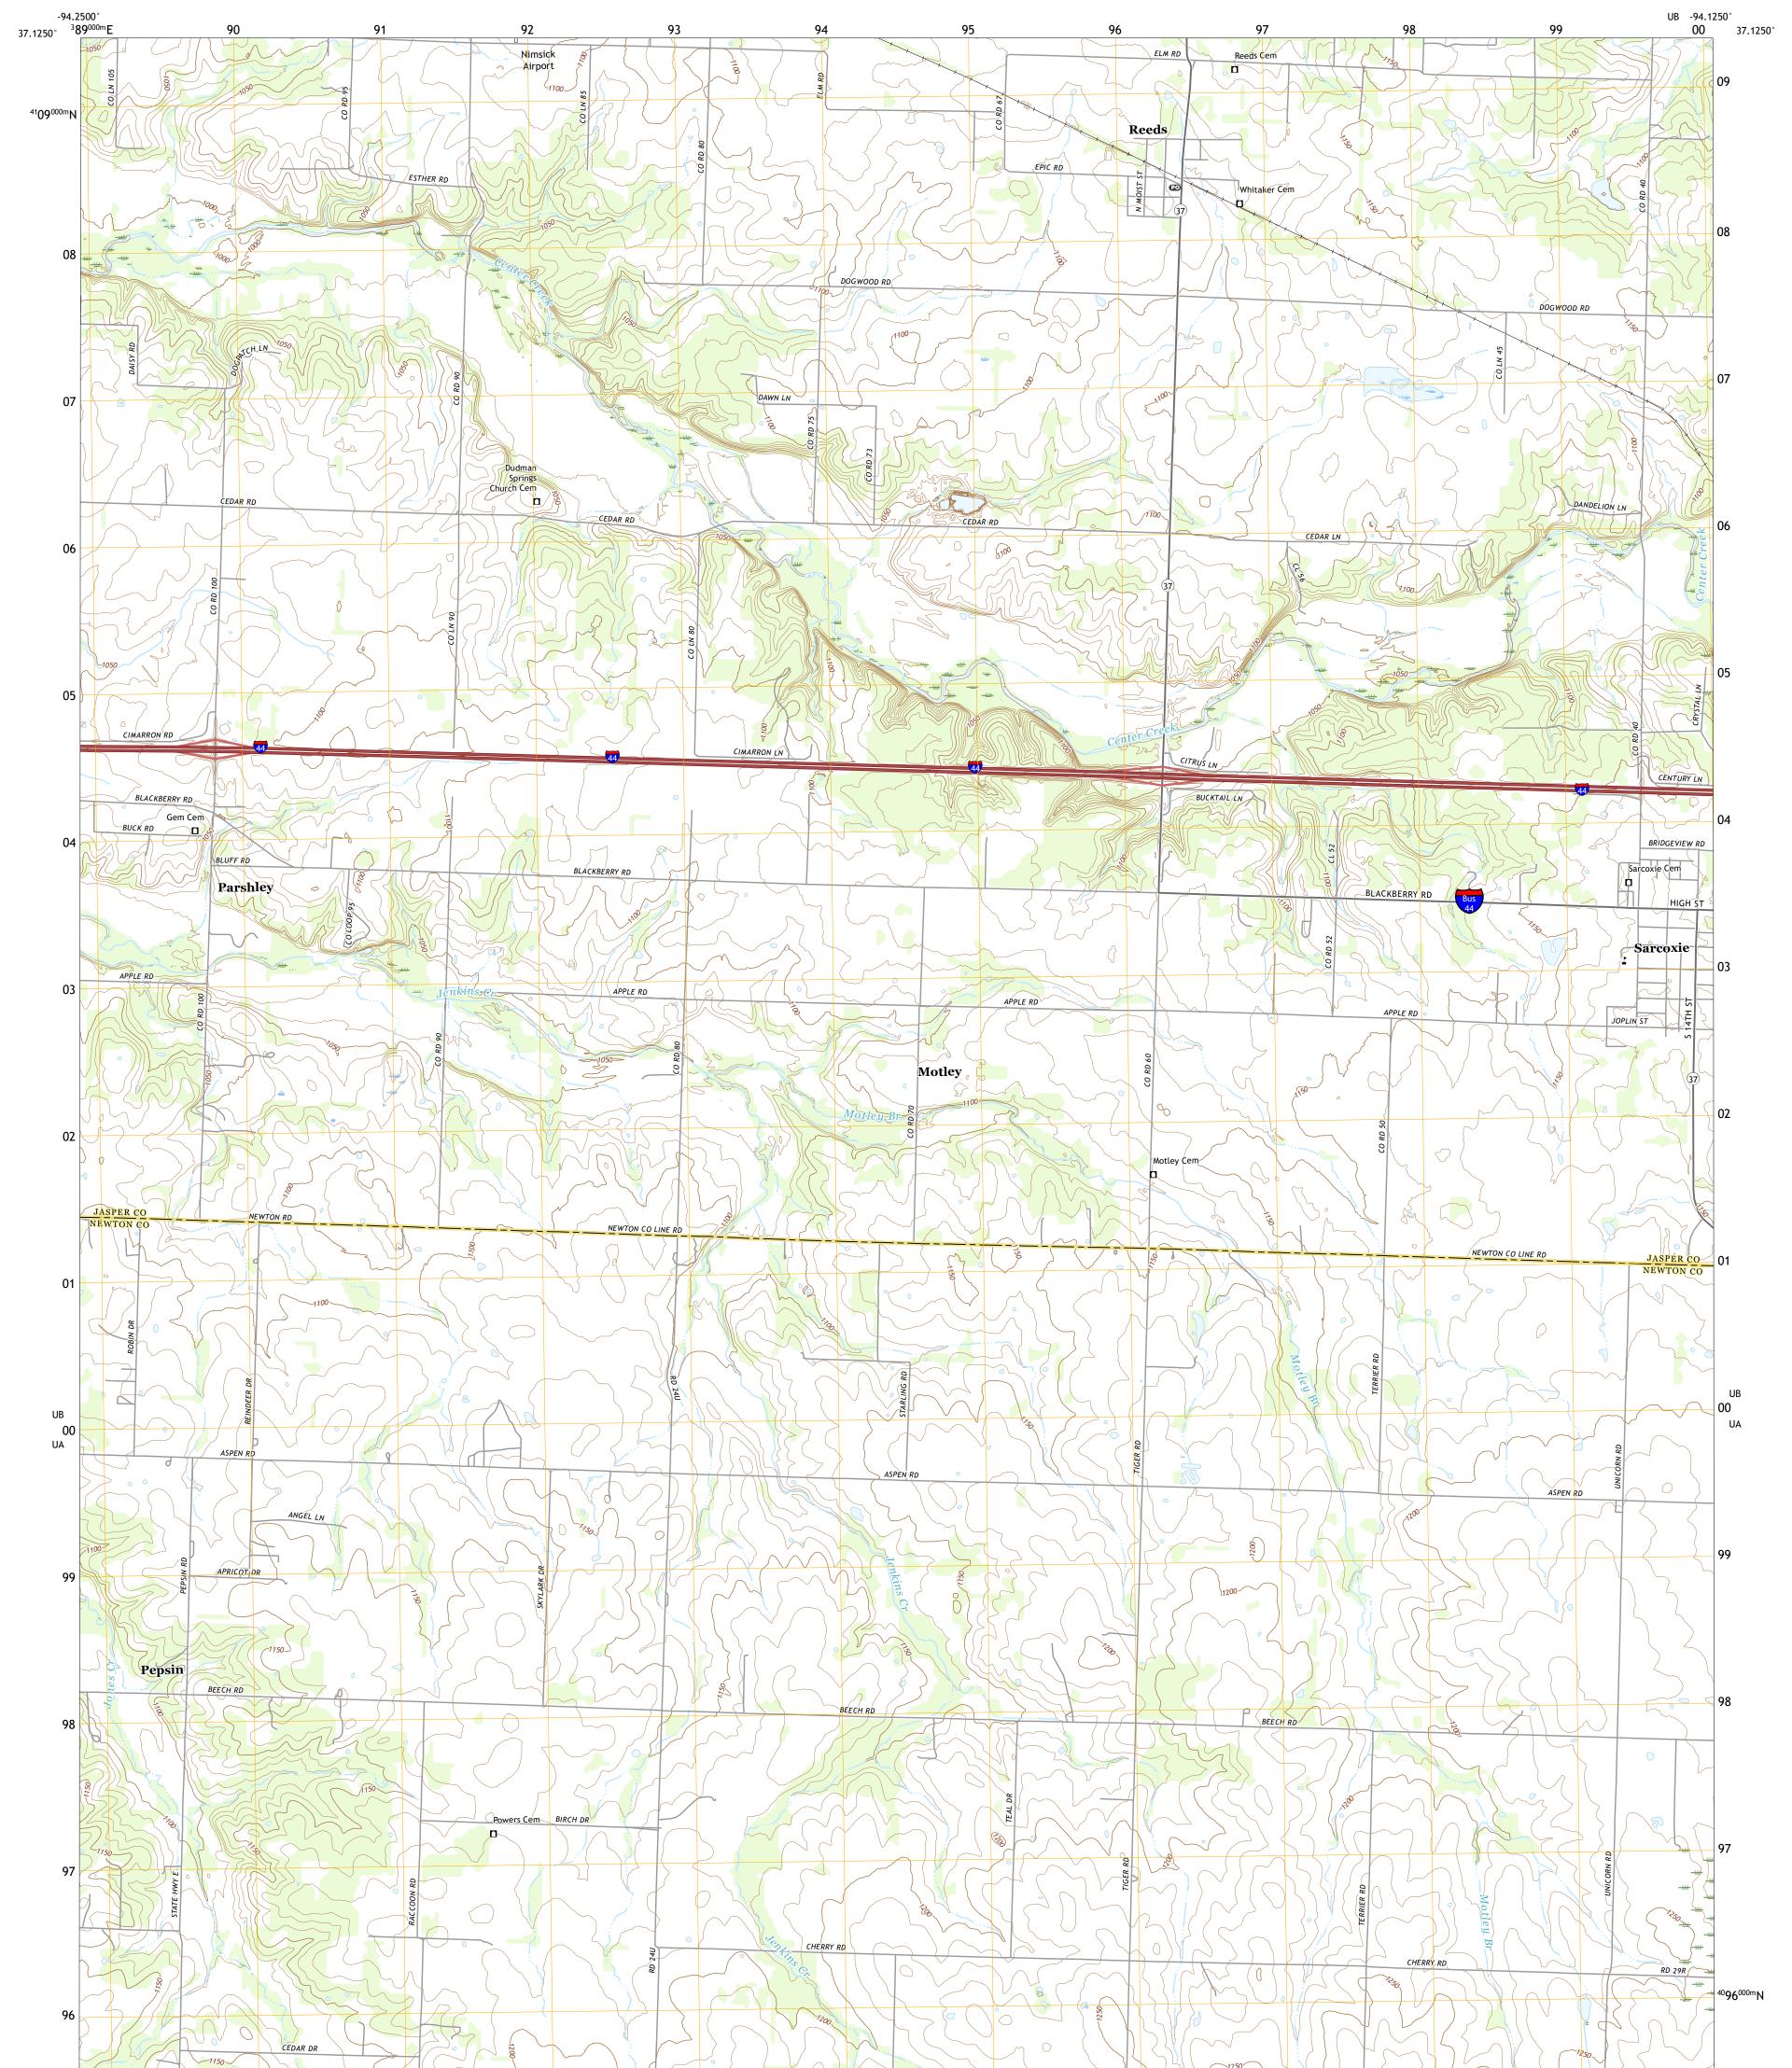

## U.S. DEPARTMENT OF THE INTERIOR U.S. GEOLOGICAL SURVEY

REEDS QUADRANGLE MISSOURI 7.5-MINUTE SERIES

Produced by the United States Geological Survey North American Datum of 1983 (NAD83) World Geodetic System of 1984 (WGS84). Projection and 1 000-meter grid:Universal Transverse Mercator, Zone 155 This map is not a legal document. Boundaries may be generalized for this map scale. Private lands within government reservations may not be shown. Obtain permission before entering private lands.

 Imagery......NAIP, June 2020 - June 2020

 Roads......NAIP, June 2020 - June 2020

 Roads......Naional Bureau, 2016

 Names......GNIS, 1980 - 2020

 Hydrography......GNIS, 1980 - 2020

 Hydrography......National Hydrography Dataset, 2002 - 2018

 Contours......National Elevation Dataset, 2012

 Boundaries......Multiple sources; see metadata file 2018 - 2019

 Public Land Survey System.......BLM, 2020

 Wetlands......FWS National Wetlands Inventory Not Available

REEDS, MO

2021