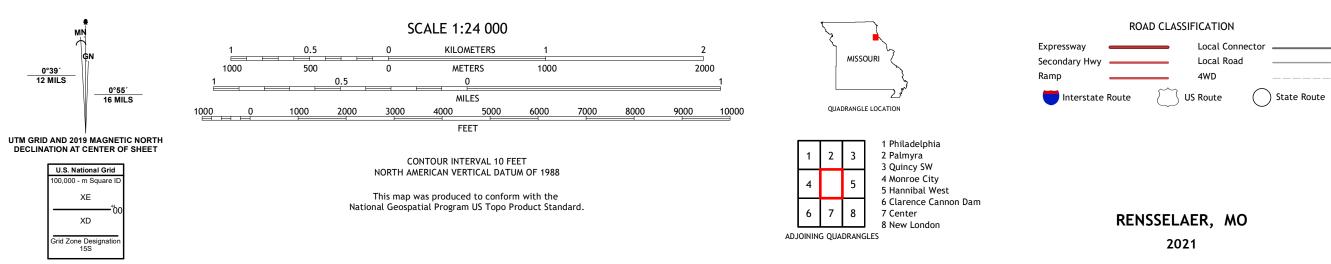

## U.S. DEPARTMENT OF THE INTERIOR U.S. GEOLOGICAL SURVEY

RENSSELAER QUADRANGLE MISSOURI 7.5-MINUTE SERIES

Produced by the United States Geological Survey North American Datum of 1983 (NAD83) World Geodetic System of 1984 (WGS84). Projection and 1 000-meter grid:Universal Transverse Mercator, Zone 15S This map is not a legal document. Boundaries may be generalized for this map scale. Private lands within government reservations may not be shown. Obtain permission before entering private lands.