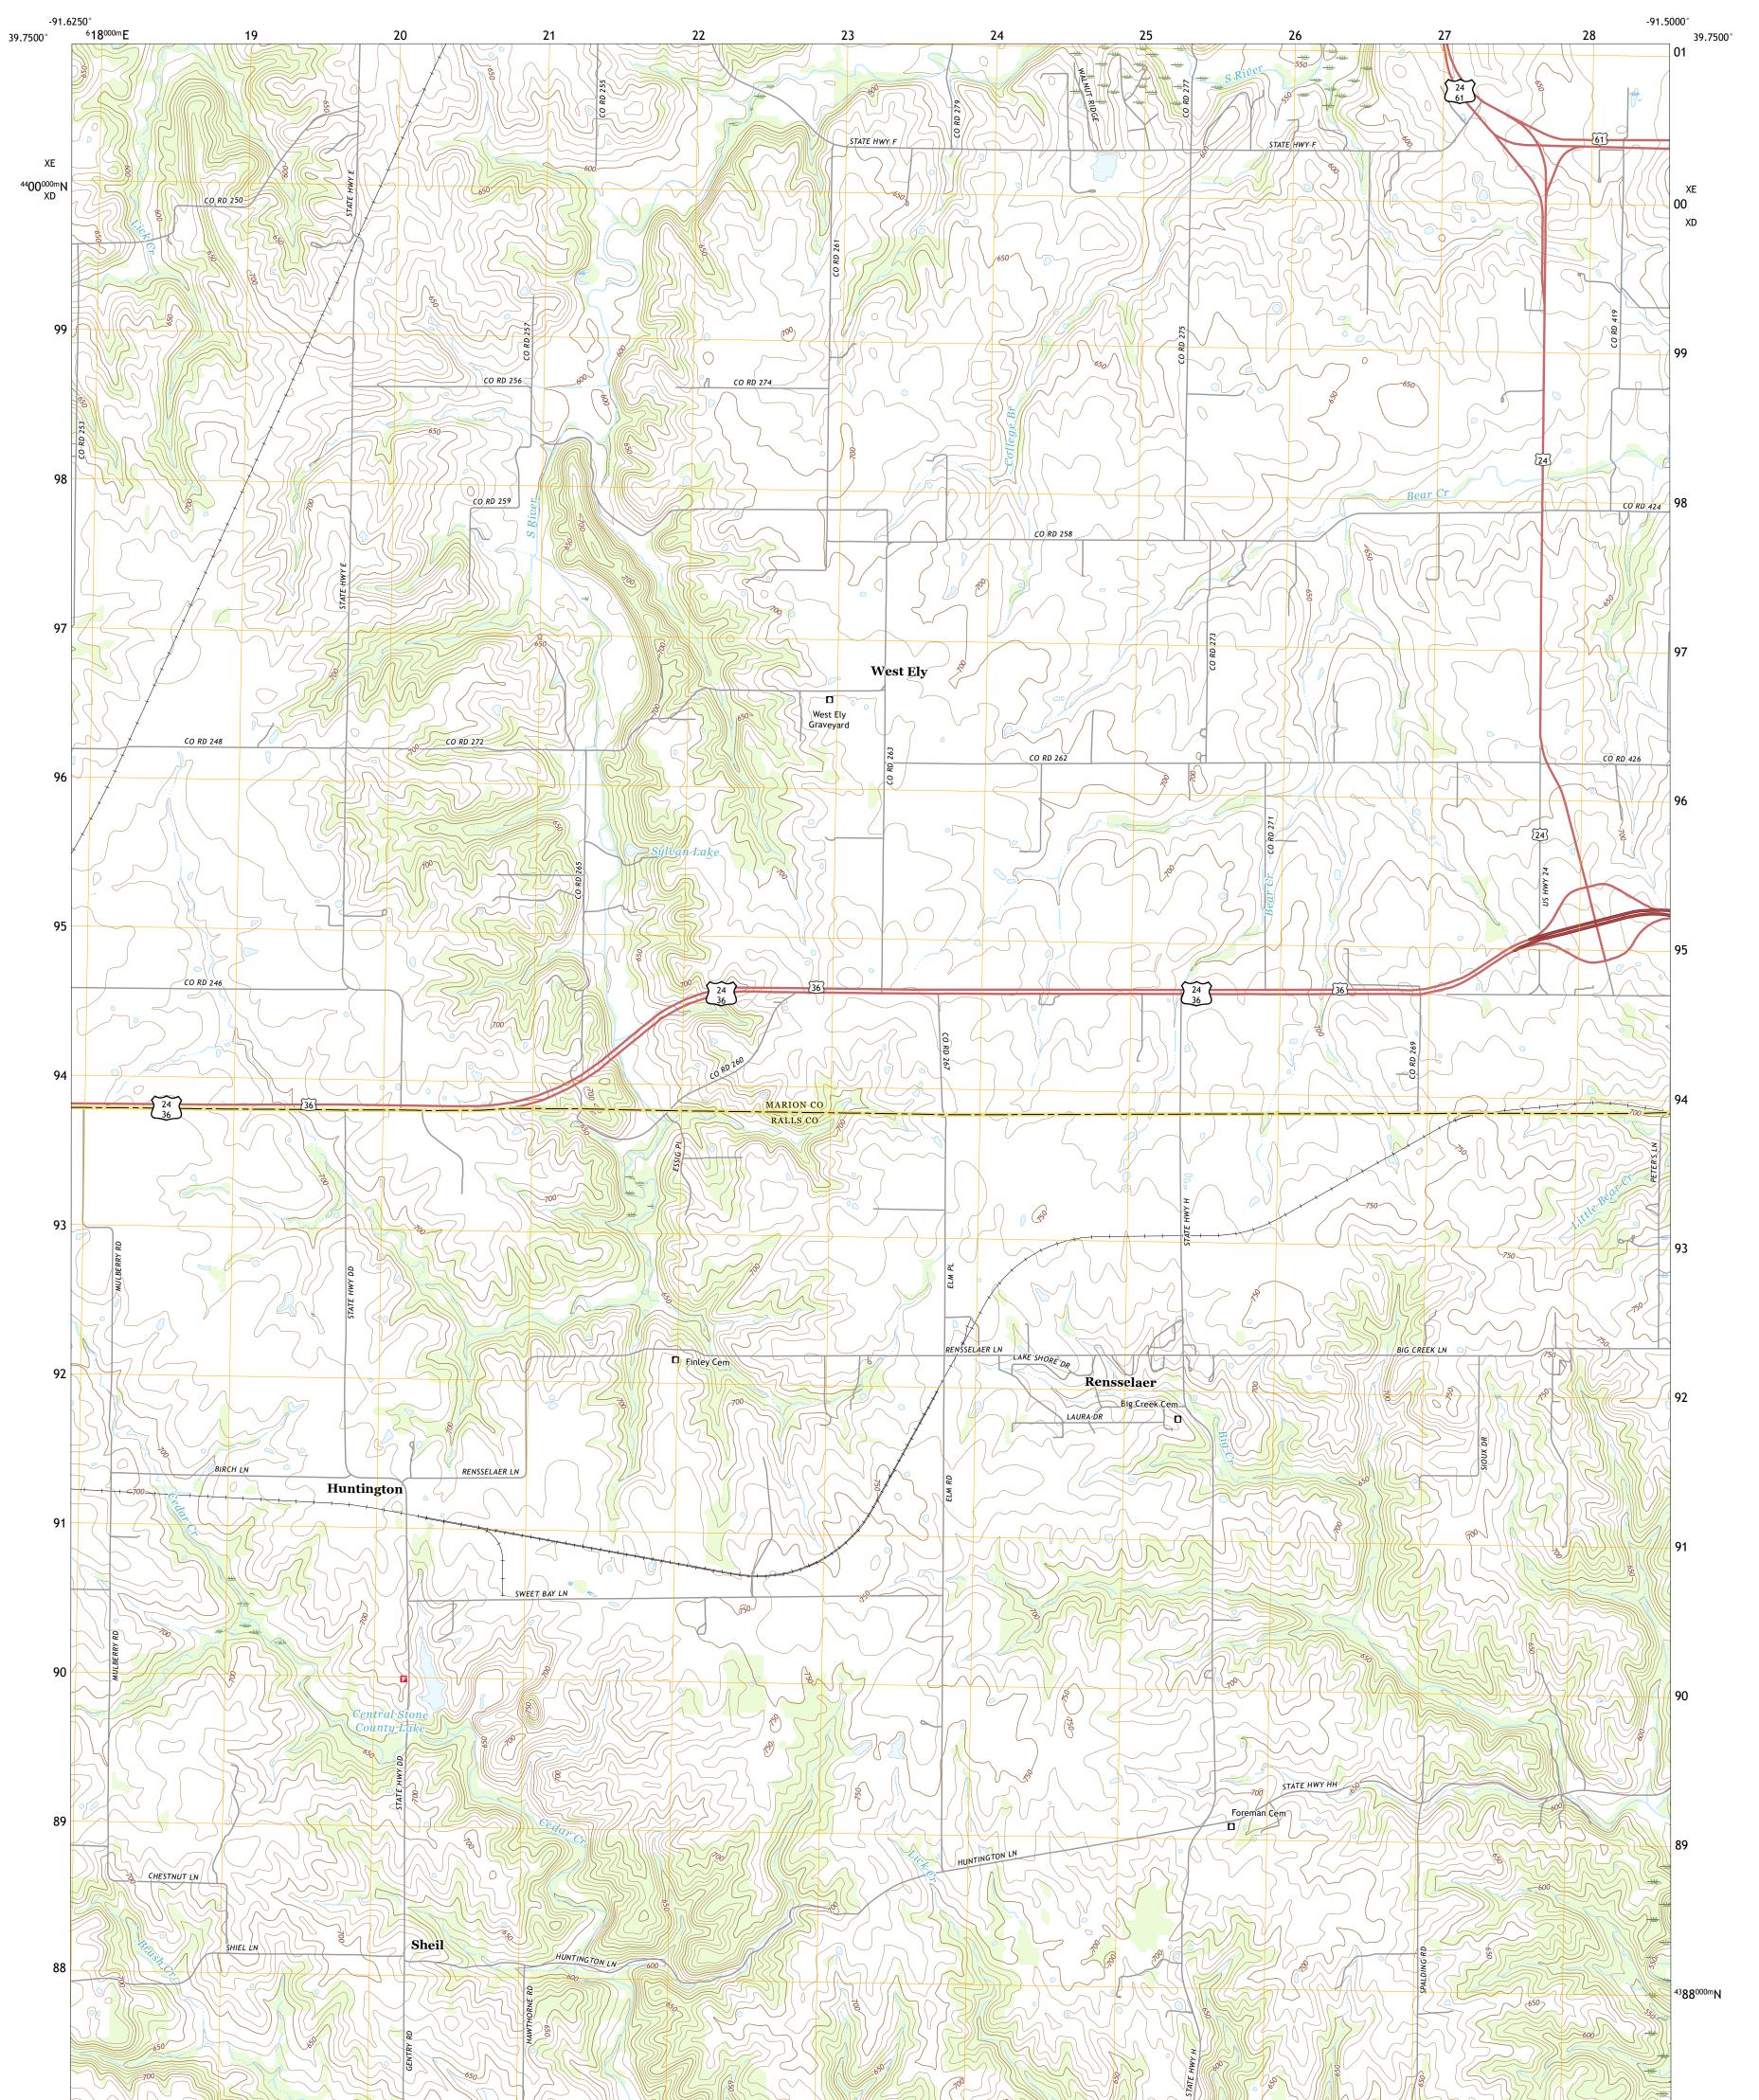

## U.S. DEPARTMENT OF THE INTERIOR U.S. GEOLOGICAL SURVEY

RENSSELAER QUADRANGLE MISSOURI 7.5-MINUTE SERIES

Produced by the United States Geological Survey North American Datum of 1983 (NAD83) World Geodetic System of 1984 (WGS84). Projection and 1 000-meter grid:Universal Transverse Mercator, Zone 15S This map is not a legal document. Boundaries may be generalized for this map scale. Private lands within government reservations may not be shown. Obtain permission before entering private lands.

 Imagery......NAIP, July 2020 - July 2020

 Roads......NAIP, July 2020 - July 2020

 Roads......Naional Bureau, 2016

 Names......GNIS, 1980 - 2020

 Hydrography......GNIS, 1980 - 2020

 Hydrography......National Hydrography Dataset, 2002 - 2019

 Contours......National Elevation Dataset, 2004

 Boundaries......Multiple sources; see metadata file 2018 - 2019

 Public Land Survey System.......BLM, 2020

 Wetlands......FWS National Wetlands Inventory Not Available