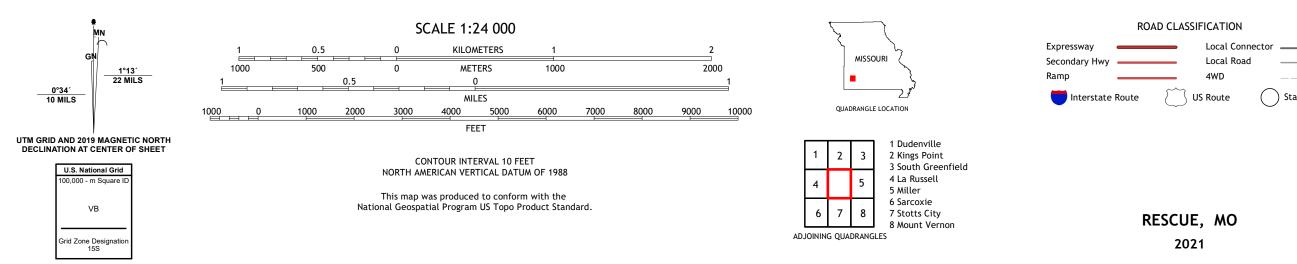

## U.S. DEPARTMENT OF THE INTERIOR U.S. GEOLOGICAL SURVEY

Produced by the United States Geological Survey North American Datum of 1983 (NAD83) World Geodetic System of 1984 (WGS84). Projection and 1 000-meter grid:Universal Transverse Mercator, Zone 155 This map is not a legal document. Boundaries may be generalized for this map scale. Private lands within government reservations may not be shown. Obtain permission before entering private lands.

Imagery..... Roads..... Names..... ......NAIP, August 2020 - August 2020 U.S. Census Bureau, 2016 ......GNIS, 1980 - 2018 .... Names......GNN, 1980 - 2018 Hydrography.....GNN, 1980 - 2018 Contours.....National Hydrography Dataset, 2002 - 2018 Boundaries.....Multiple sources; see metadata file 2018 - 2019 Public Land Survey System......BLM, 2020 Wetlands......FWS National Wetlands Inventory Not Available

State Route