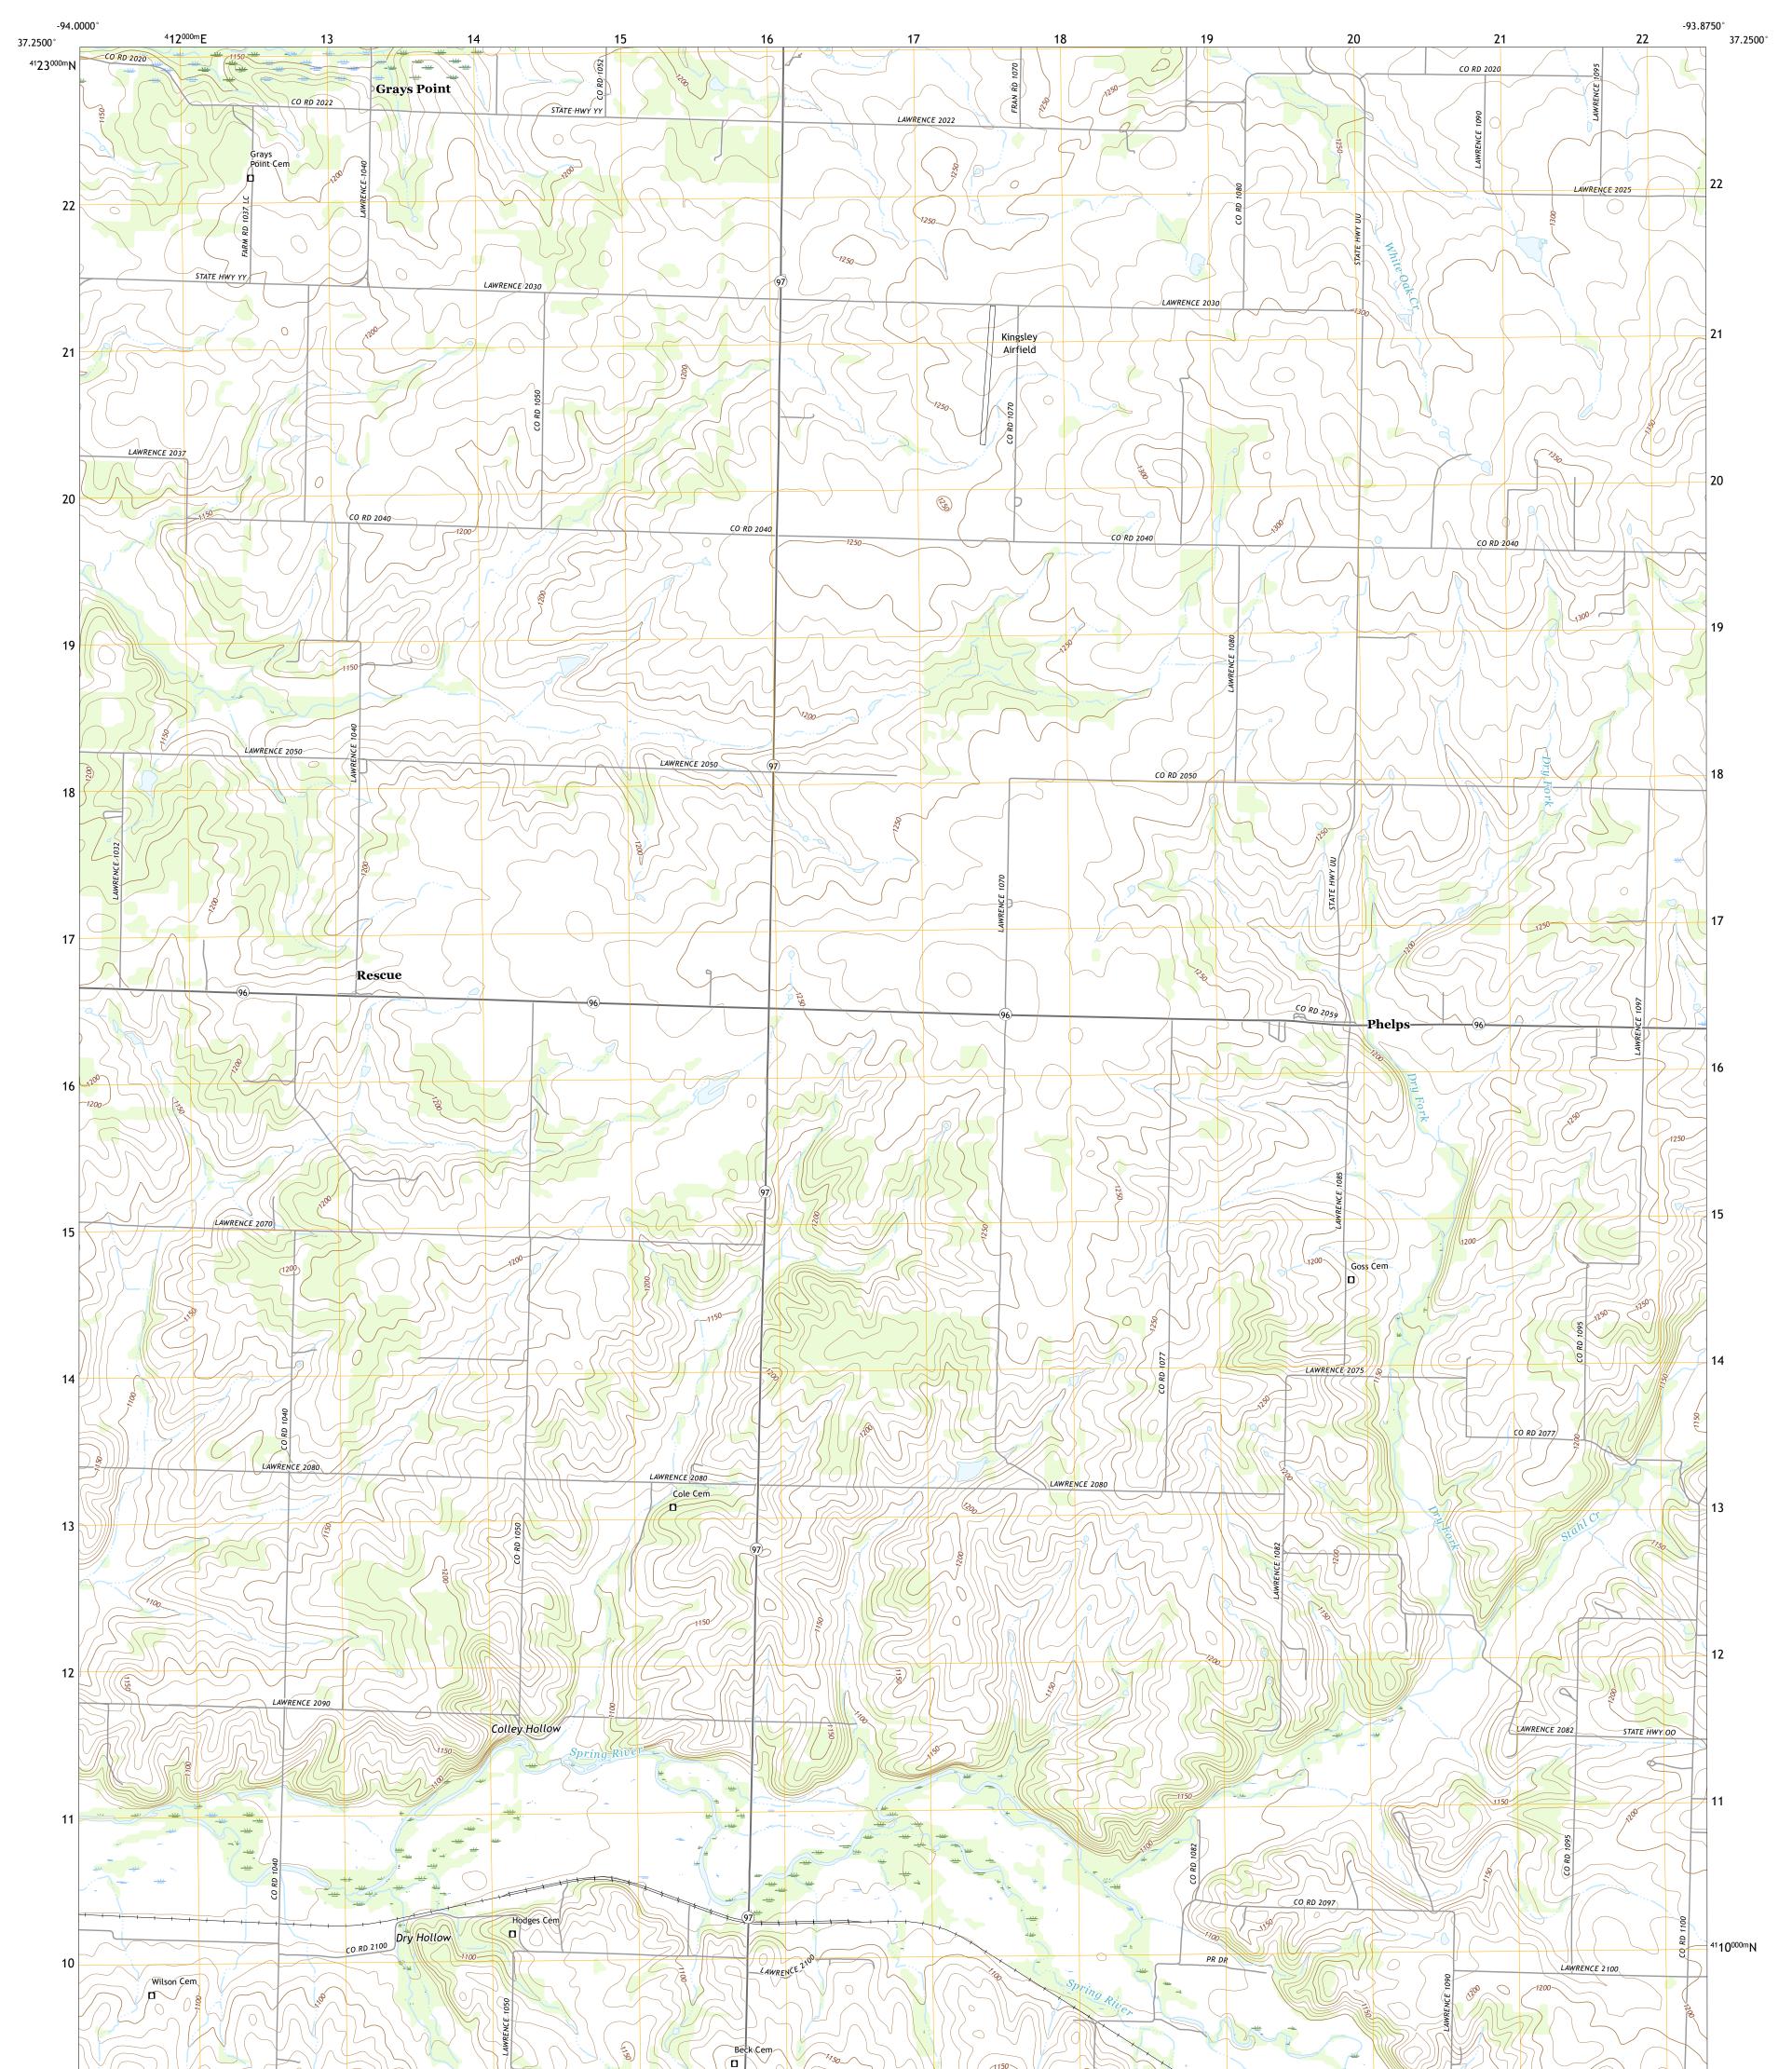

## U.S. DEPARTMENT OF THE INTERIOR U.S. GEOLOGICAL SURVEY

Produced by the United States Geological Survey North American Datum of 1983 (NAD83) World Geodetic System of 1984 (WGS84). Projection and 1 000-meter grid:Universal Transverse Mercator, Zone 155 This map is not a legal document. Boundaries may be generalized for this map scale. Private lands within government reservations may not be shown. Obtain permission before entering private lands.

Imagery..... Roads..... Names..... ......NAIP, August 2020 - August 2020 U.S. Census Bureau, 2016 ......GNIS, 1980 - 2018 .... Names......GNN, 1980 - 2018 Hydrography.....GNN, 1980 - 2018 Contours.....National Hydrography Dataset, 2002 - 2018 Boundaries.....Multiple sources; see metadata file 2018 - 2019 Public Land Survey System......BLM, 2020 Wetlands......FWS National Wetlands Inventory Not Available