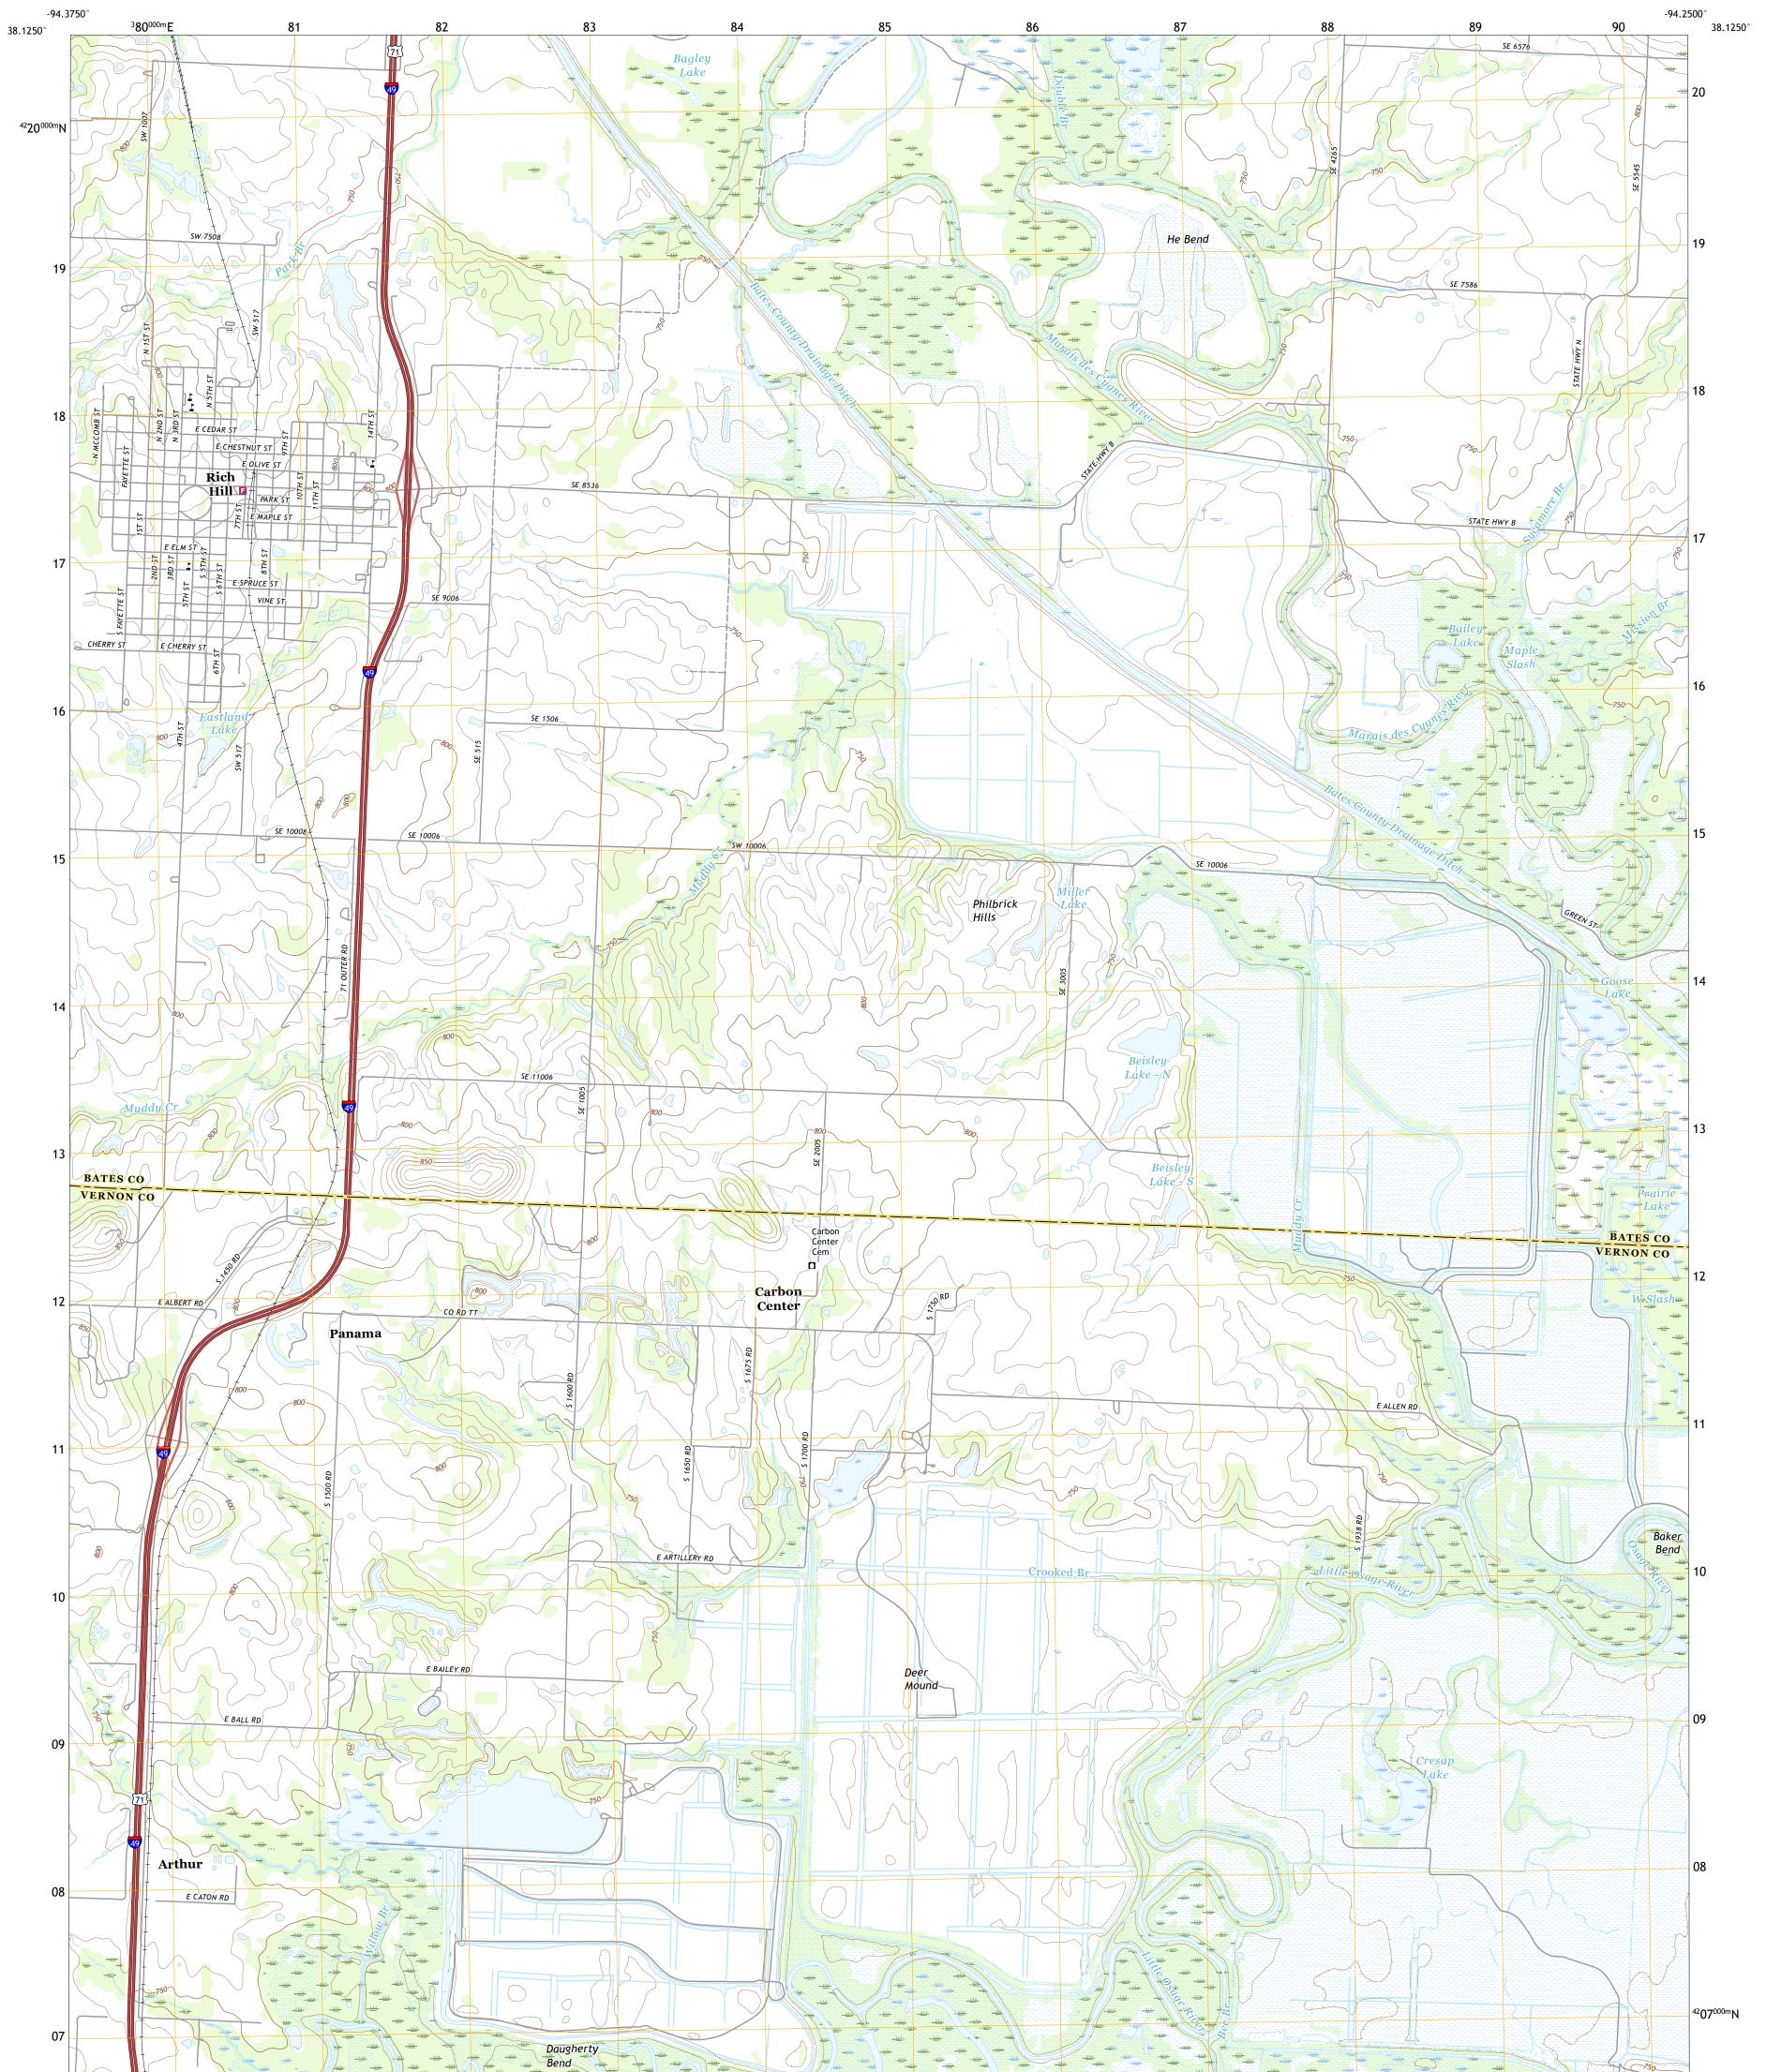

## U.S. DEPARTMENT OF THE INTERIOR U.S. GEOLOGICAL SURVEY

RICH HILL QUADRANGLE MISSOURI 7.5-MINUTE SERIES

Produced by the United States Geological Survey North American Datum of 1983 (NAD83) World Geodetic System of 1984 (WGS84). Projection and 1 000-meter grid:Universal Transverse Mercator, Zone 15S This map is not a legal document. Boundaries may be generalized for this map scale. Private lands within government reservations may not be shown. Obtain permission before entering private lands.

Imagery.... Roads..... Names..... ...NAIP, September 2016 - October 2016 

## NSN. 7643016374552 NGA REF NO. US GS X 24 K 3 7 7 0

State Route