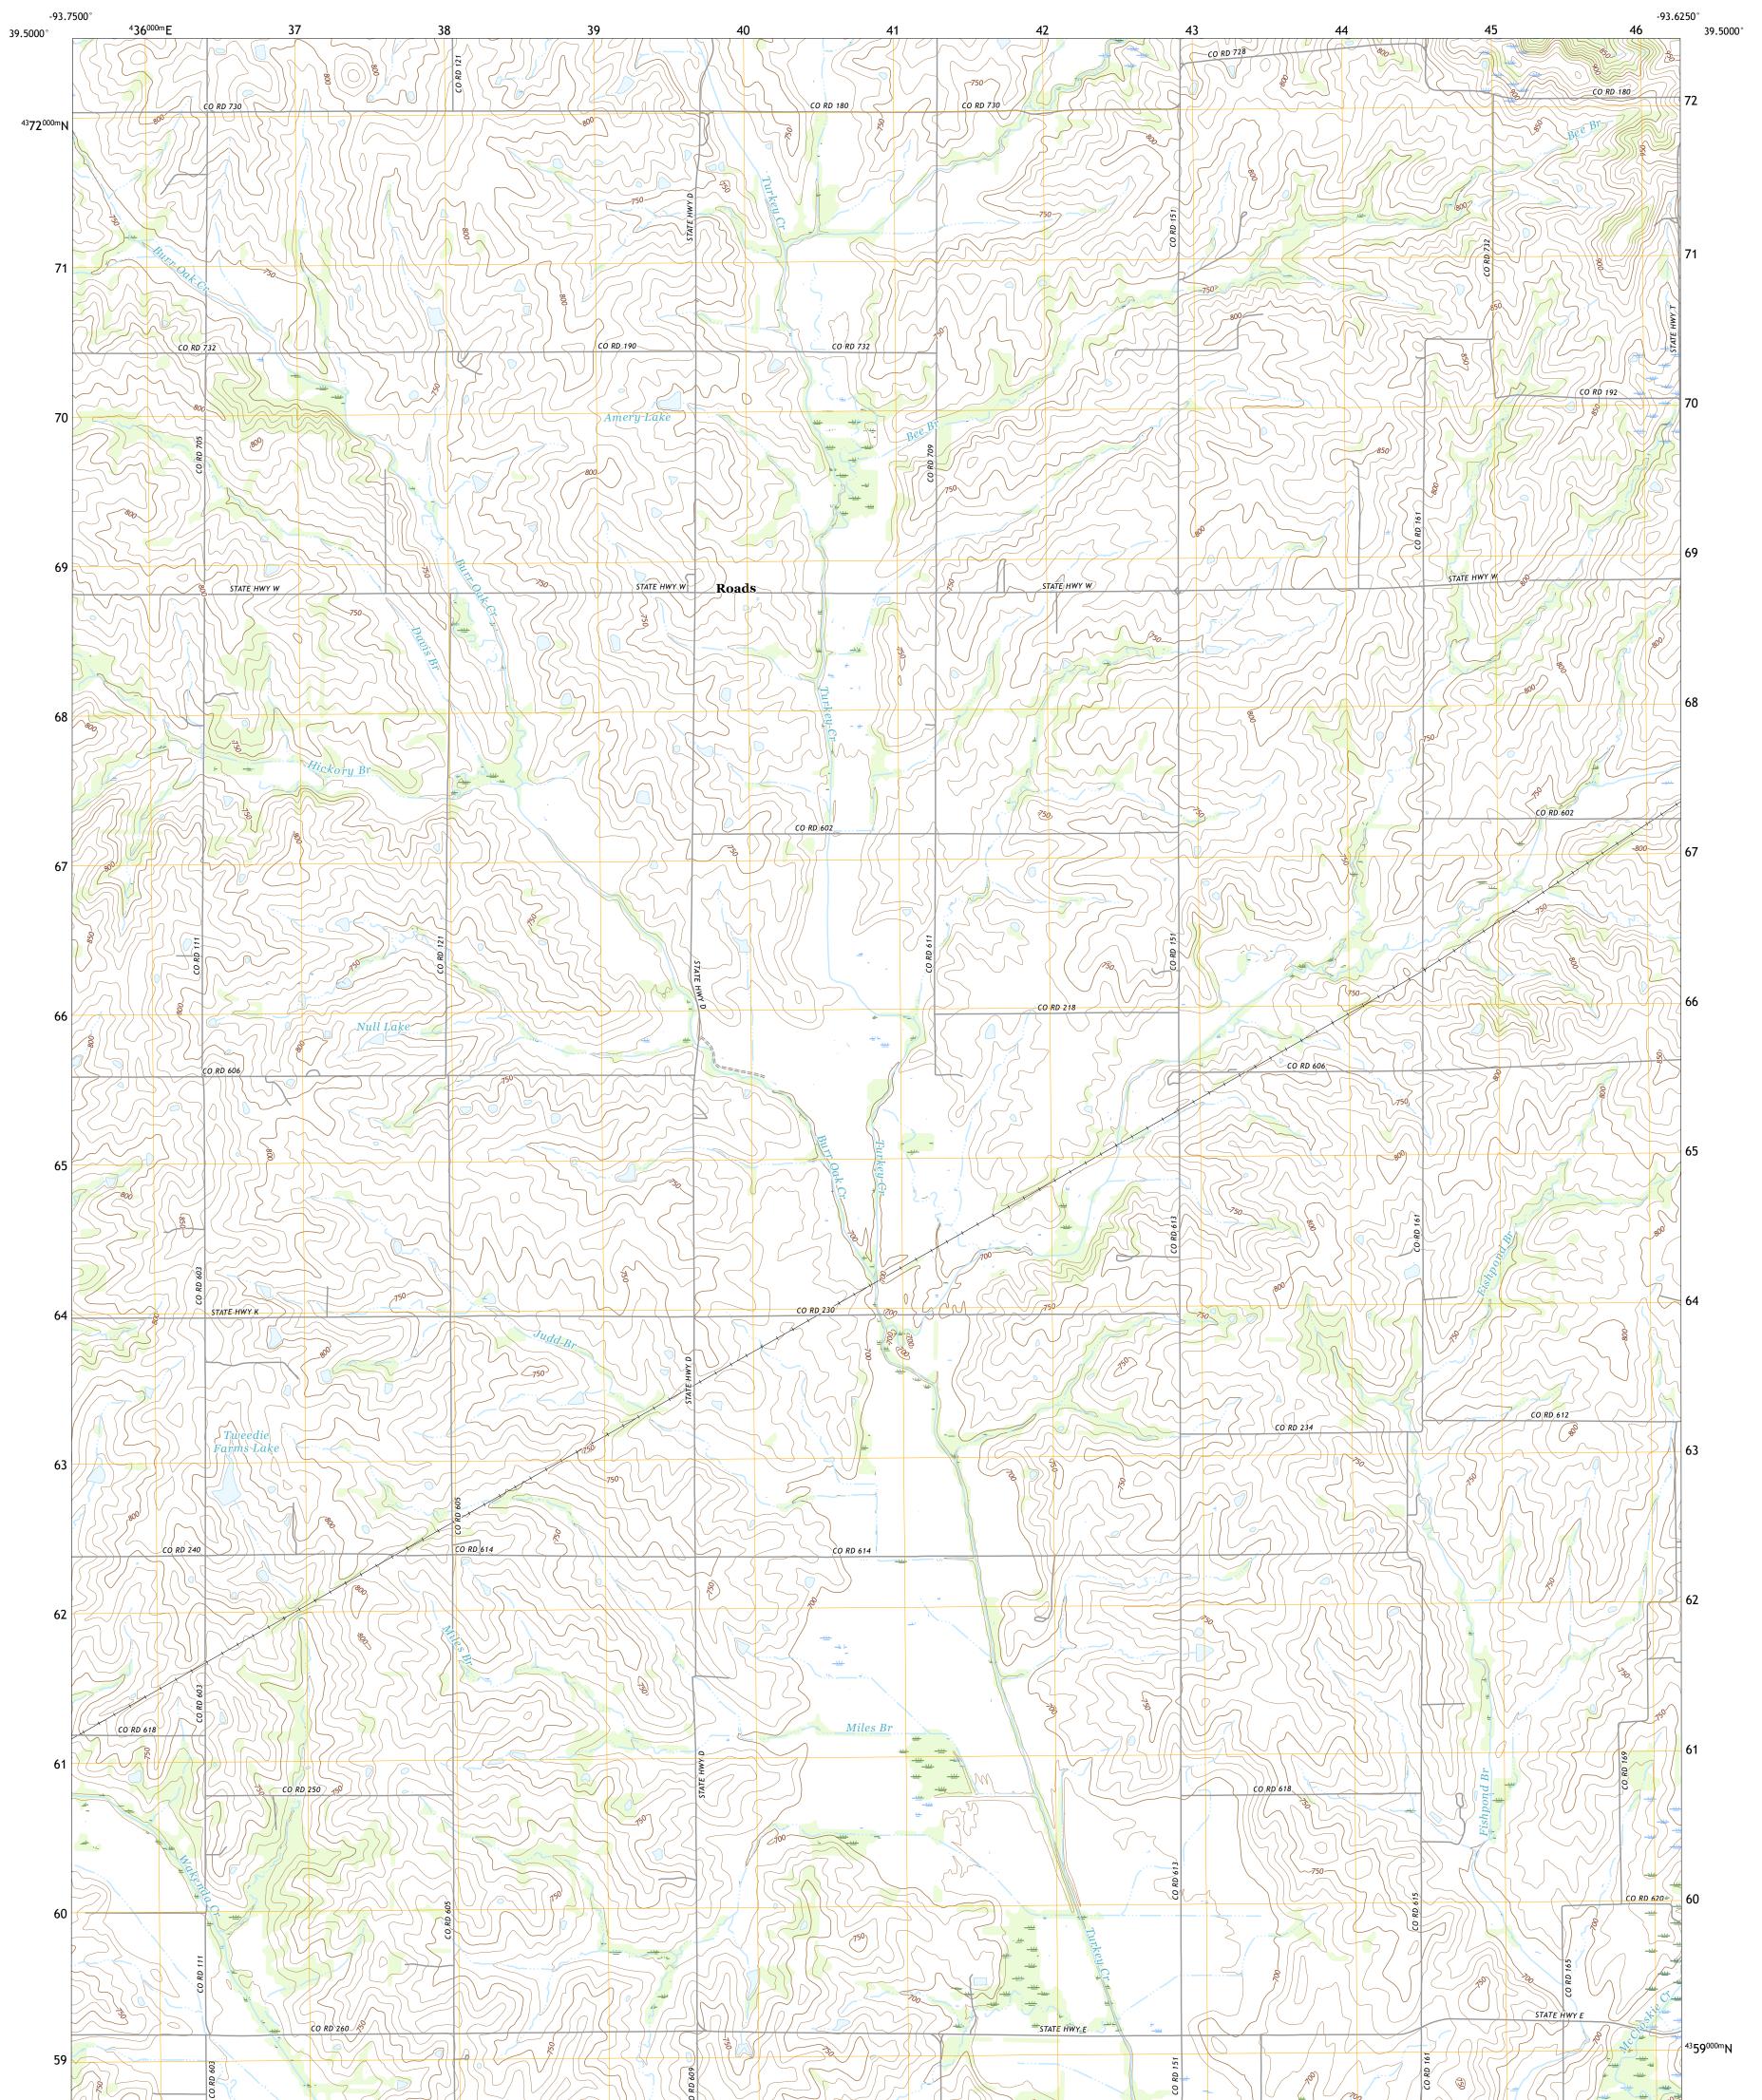

## U.S. DEPARTMENT OF THE INTERIOR U.S. GEOLOGICAL SURVEY

ROADS QUADRANGLE MISSOURI - CARROLL COUNTY 7.5-MINUTE SERIES

**Produced by the United States Geological Survey** North American Datum of 1983 (NAD83) World Geodetic System of 1984 (WGS84). Projection and 1 000-meter grid:Universal Transverse Mercator, Zone 15S This map is not a legal document. Boundaries may be generalized for this map scale. Private lands within government reservations may not be shown. Obtain permission before entering private lands.

Imagery......NAIP, July 2020 - July 2020 Roads......GNIS, 1980 - 2010 Hydrography......GNIS, 1980 - 2010 Hydrography......National Hydrography Dataset, 2002 - 2018 Contours......National Elevation Dataset, 2005 Boundaries......Multiple sources; see metadata file 2018 - 2019 Public Land Survey System......BLM, 2020 Wetlands......BLM, 2020