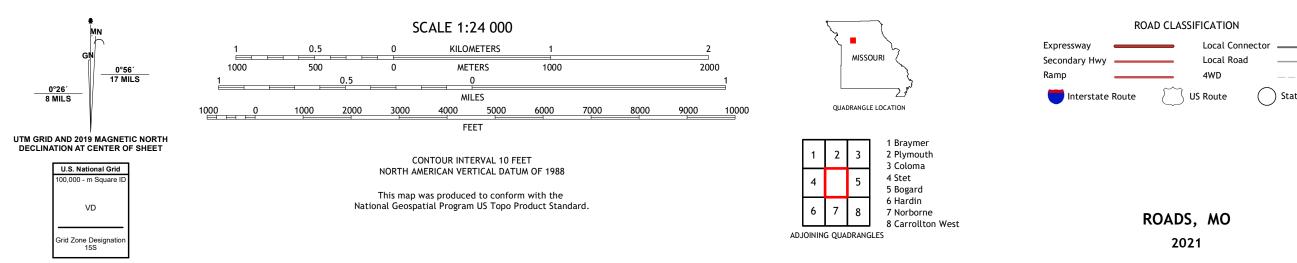

## U.S. DEPARTMENT OF THE INTERIOR U.S. GEOLOGICAL SURVEY

ROADS QUADRANGLE MISSOURI - CARROLL COUNTY 7.5-MINUTE SERIES

**Produced by the United States Geological Survey** North American Datum of 1983 (NAD83) World Geodetic System of 1984 (WGS84). Projection and 1 000-meter grid:Universal Transverse Mercator, Zone 15S This map is not a legal document. Boundaries may be generalized for this map scale. Private lands within government reservations may not be shown. Obtain permission before entering private lands.

State Route