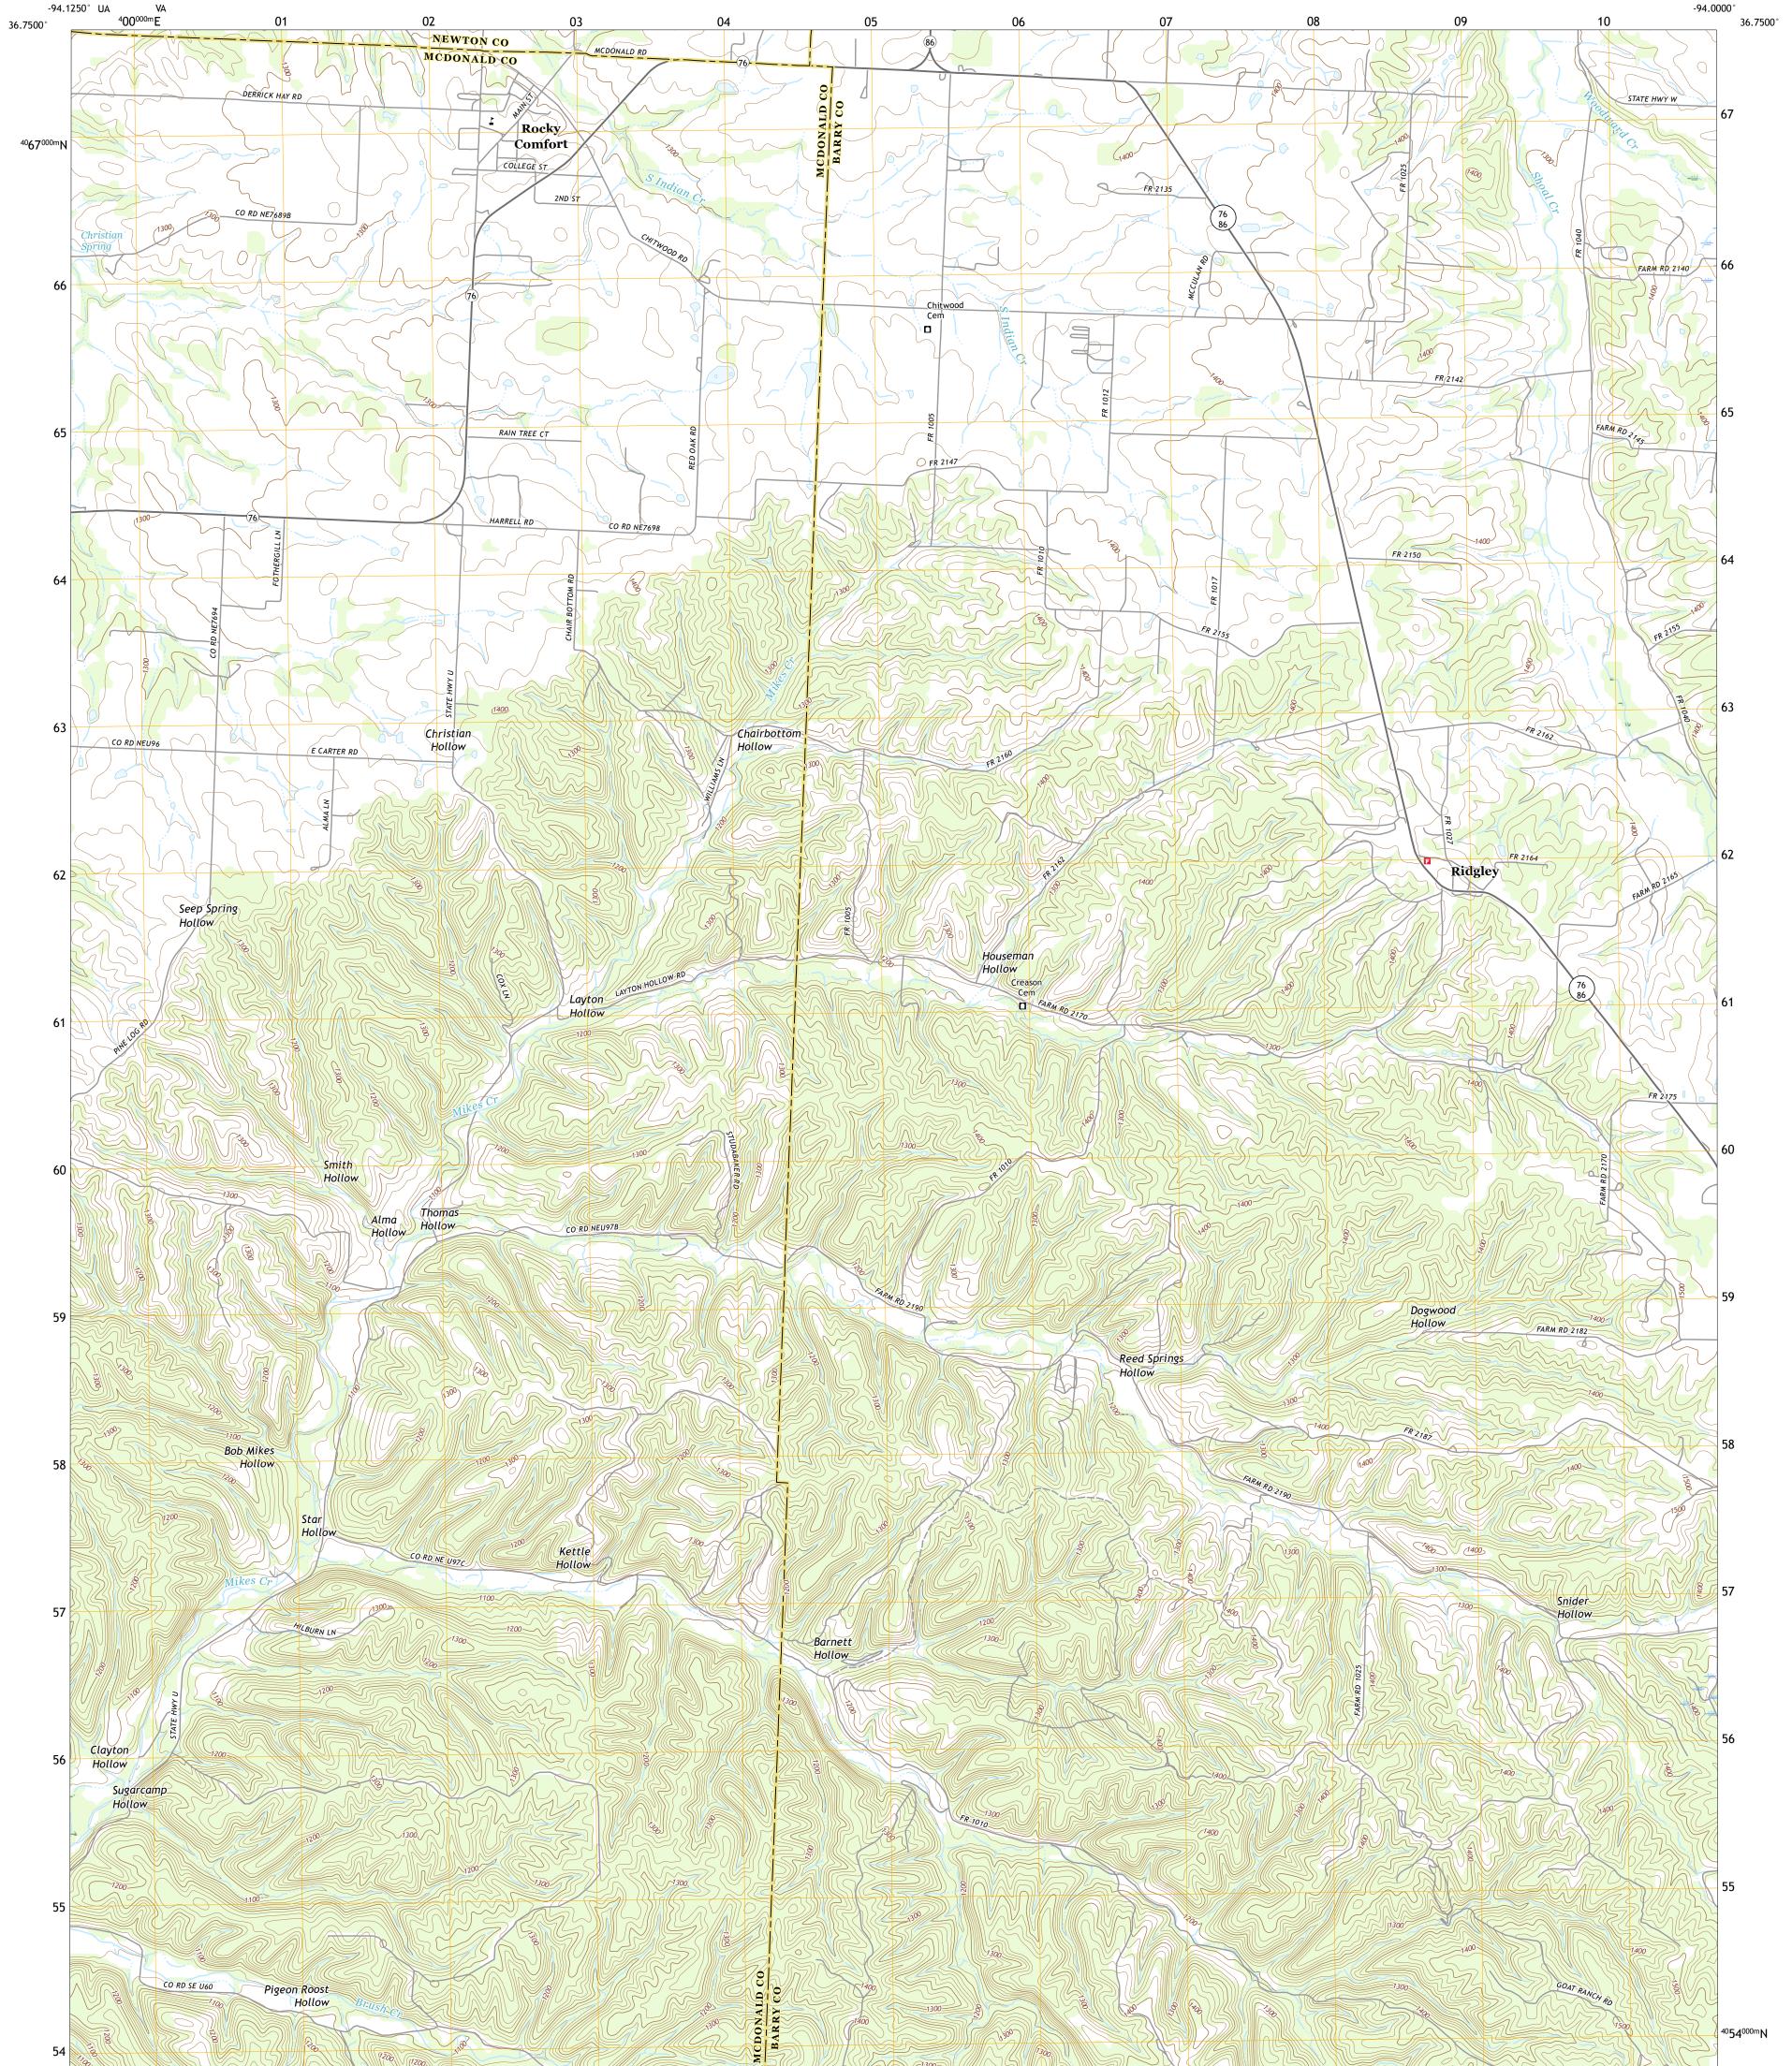

## U.S. DEPARTMENT OF THE INTERIOR U.S. GEOLOGICAL SURVEY

54

Produced by the United States Geological Survey North American Datum of 1983 (NAD83) World Geodetic System of 1984 (WGS84). Projection and 1 000-meter grid:Universal Transverse Mercator, Zone 155 This map is not a legal document. Boundaries may be generalized for this map scale. Private lands within government reservations may not be shown. Obtain permission before entering private lands.