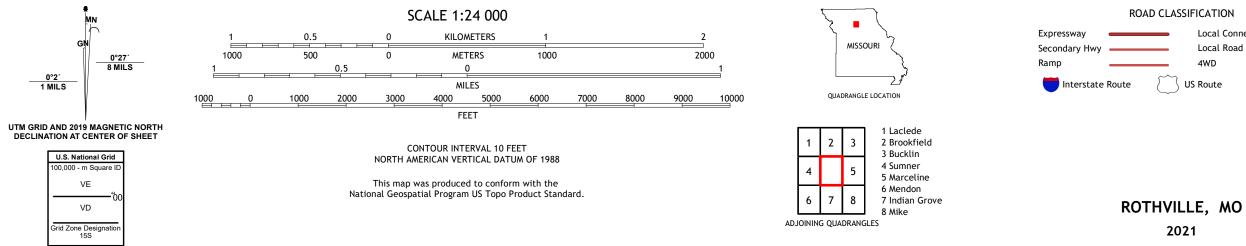

## U.S. DEPARTMENT OF THE INTERIOR U.S. GEOLOGICAL SURVEY

ROTHVILLE QUADRANGLE MISSOURI 7.5-MINUTE SERIES

**Produced by the United States Geological Survey** North American Datum of 1983 (NAD83) World Geodetic System of 1984 (WGS84). Projection and 1 000-meter grid:Universal Transverse Mercator, Zone 15S This map is not a legal document. Boundaries may be generalized for this map scale. Private lands within government reservations may not be shown. Obtain permission before entering private lands.

2021