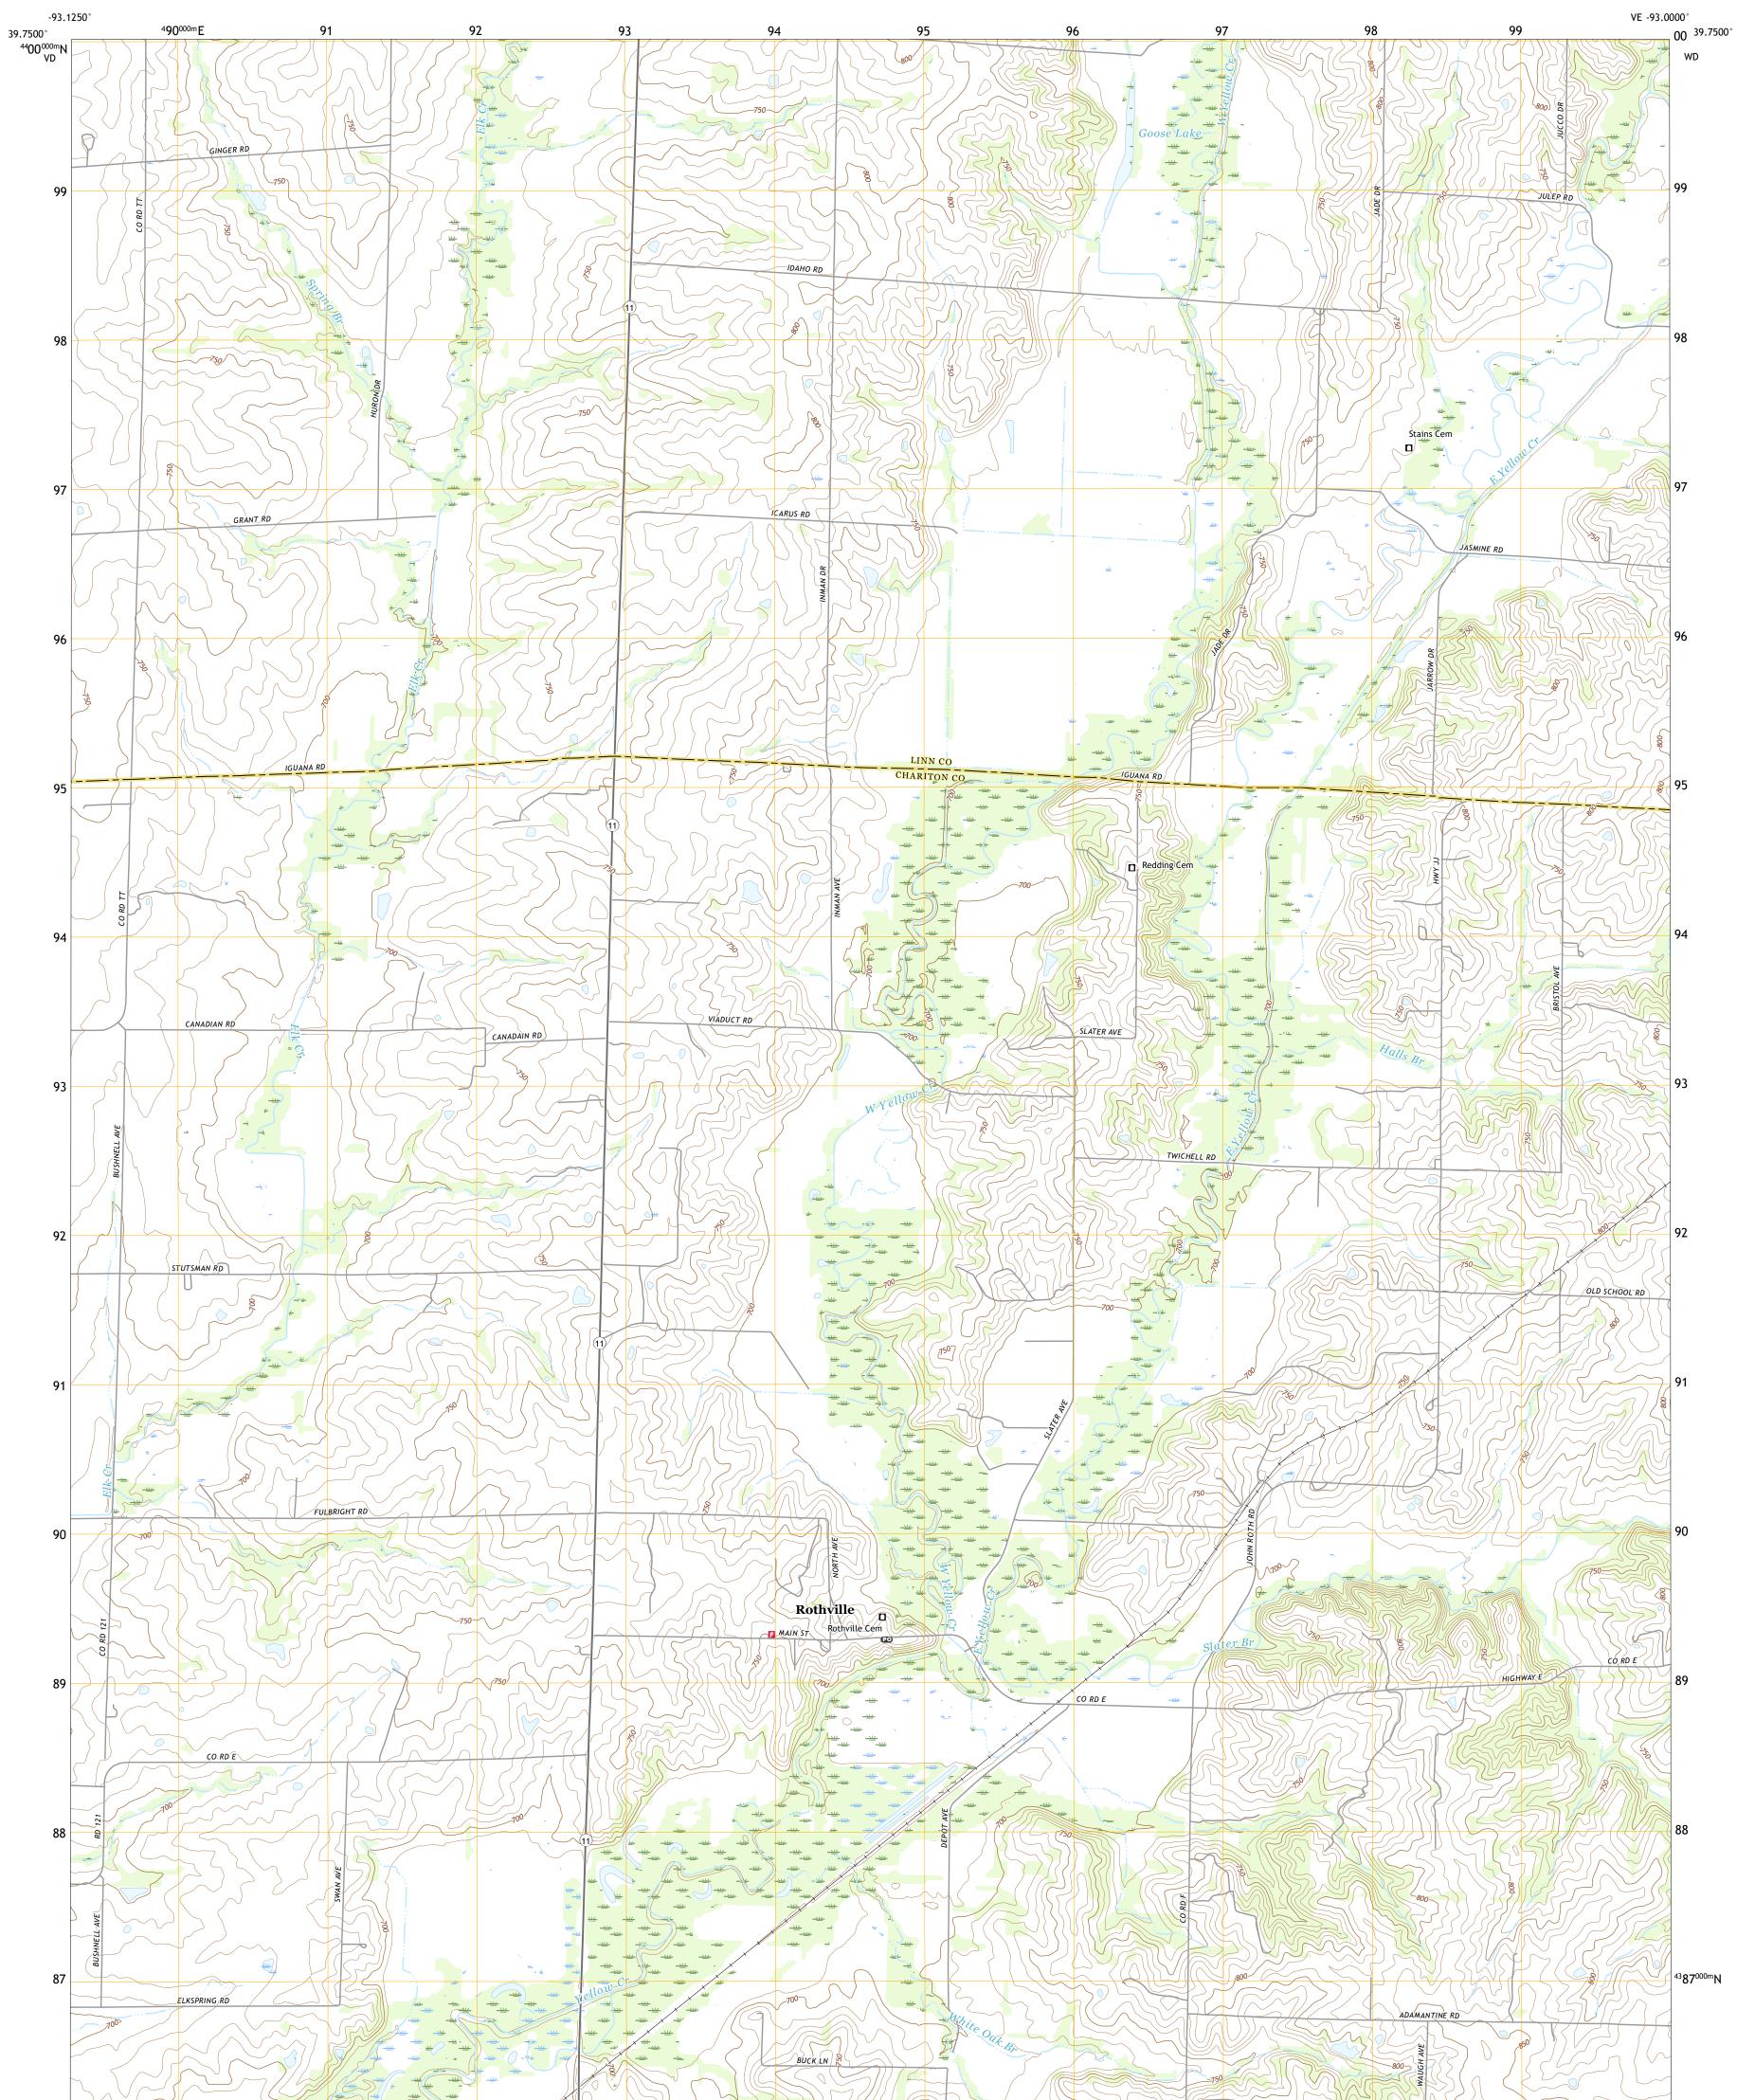

## U.S. DEPARTMENT OF THE INTERIOR U.S. GEOLOGICAL SURVEY

ROTHVILLE QUADRANGLE MISSOURI 7.5-MINUTE SERIES

**Produced by the United States Geological Survey** North American Datum of 1983 (NAD83) World Geodetic System of 1984 (WGS84). Projection and 1 000-meter grid:Universal Transverse Mercator, Zone 15S This map is not a legal document. Boundaries may be generalized for this map scale. Private lands within government reservations may not be shown. Obtain permission before entering private lands.

Imagery......NAIP, July 2020 - July 2020 Roads......GNIS, 1980 - 2021 Hydrography......GNIS, 1980 - 2021 Hydrography......National Hydrography Dataset, 2002 - 2018 Contours.....National Elevation Dataset, 2005 Boundaries.....Multiple sources; see metadata file 2018 - 2020 Public Land Survey System.....BLM, 2020 Wetlands.....BLM, 2020