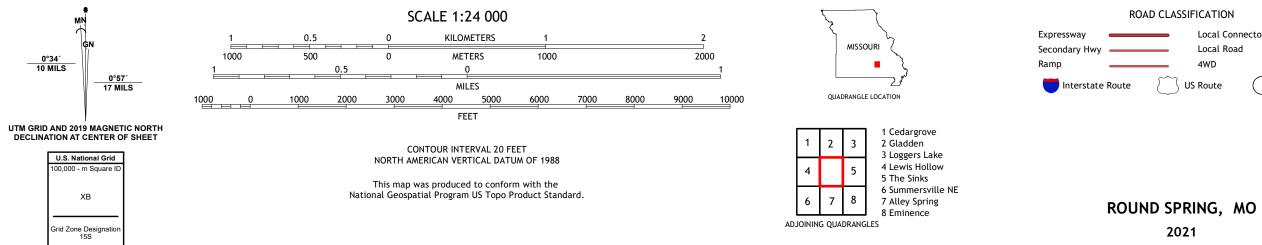

## U.S. DEPARTMENT OF THE INTERIOR U.S. GEOLOGICAL SURVEY

ROUND SPRING QUADRANGLE MISSOURI - SHANNON COUNTY 7.5-MINUTE SERIES

Produced by the United States Geological Survey North American Datum of 1983 (NAD83) World Geodetic System of 1984 (WGS84). Projection and 1 000-meter grid:Universal Transverse Mercator, Zone 15S This map is not a legal document. Boundaries may be generalized for this map scale. Private lands within government reservations may not be shown. Obtain permission before entering private lands.

2021