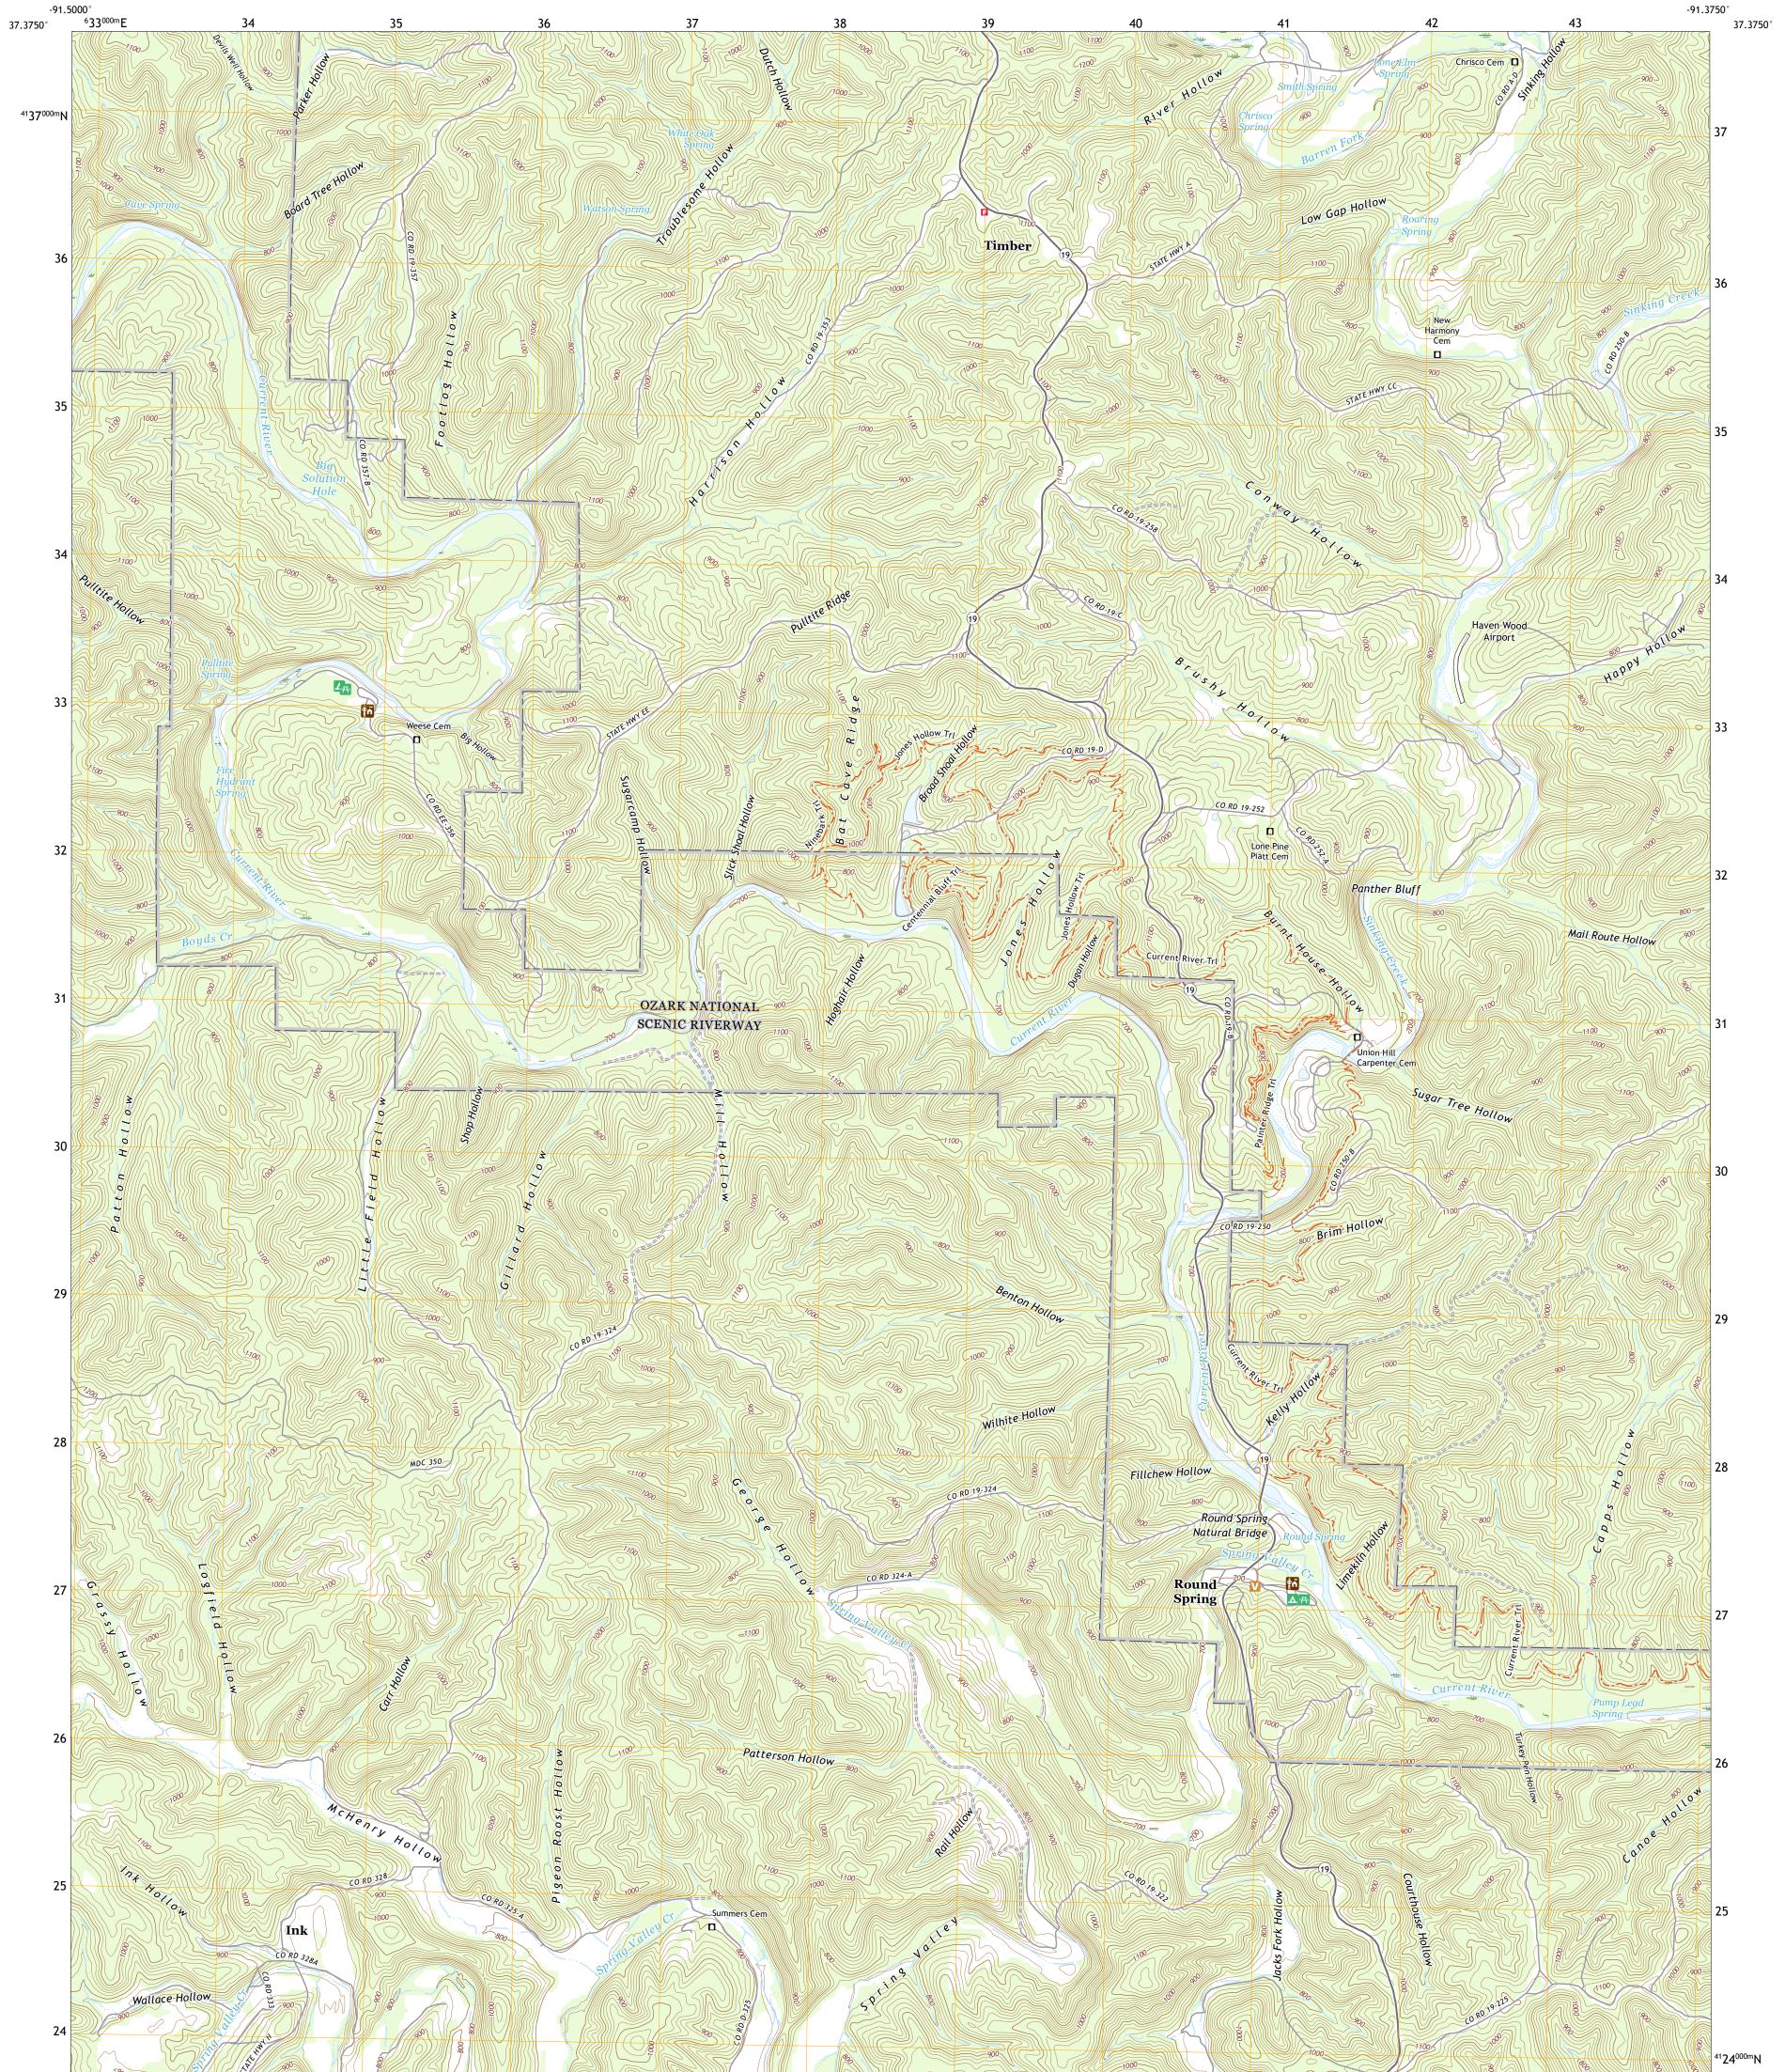

## U.S. DEPARTMENT OF THE INTERIOR U.S. GEOLOGICAL SURVEY

ROUND SPRING QUADRANGLE MISSOURI - SHANNON COUNTY 7.5-MINUTE SERIES

Produced by the United States Geological Survey North American Datum of 1983 (NAD83) World Geodetic System of 1984 (WGS84). Projection and 1 000-meter grid:Universal Transverse Mercator, Zone 15S This map is not a legal document. Boundaries may be generalized for this map scale. Private lands within government reservations may not be shown. Obtain permission before entering private lands.

Imagery......NAIP, August 2020 - August 2020 Roads......GNIS, 1980 - 2020 Names......GNIS, 1980 - 2020 Hydrography......GNIS, 1980 - 2020 Hydrography......GNIS, 1980 - 2020 Hydrography Dataset, 2001 - 2019 Contours.....National Hydrography Dataset, 2011 - 2019 Boundaries.....Multiple sources; see metadata file 2018 - 2020 Public Land Survey System......BLM, 2020 Wetlands......BLM, 2020