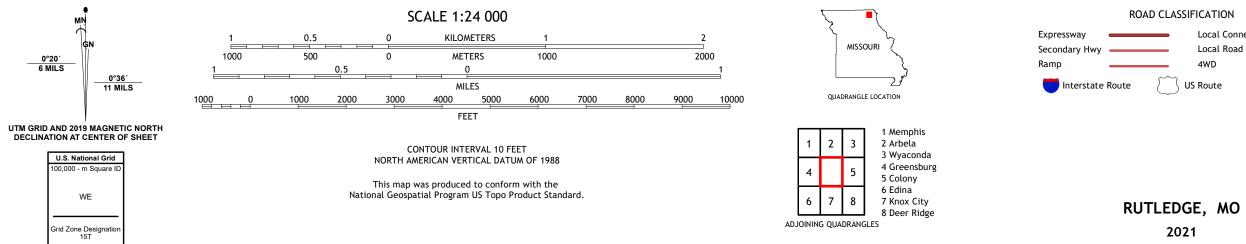

0°20′ 6 MILS

ROAD CLASSIFICATION Local Connector \_\_\_\_\_ Local Road \_\_\_\_\_ 4WD \_\_\_\_\_ US Route State Route