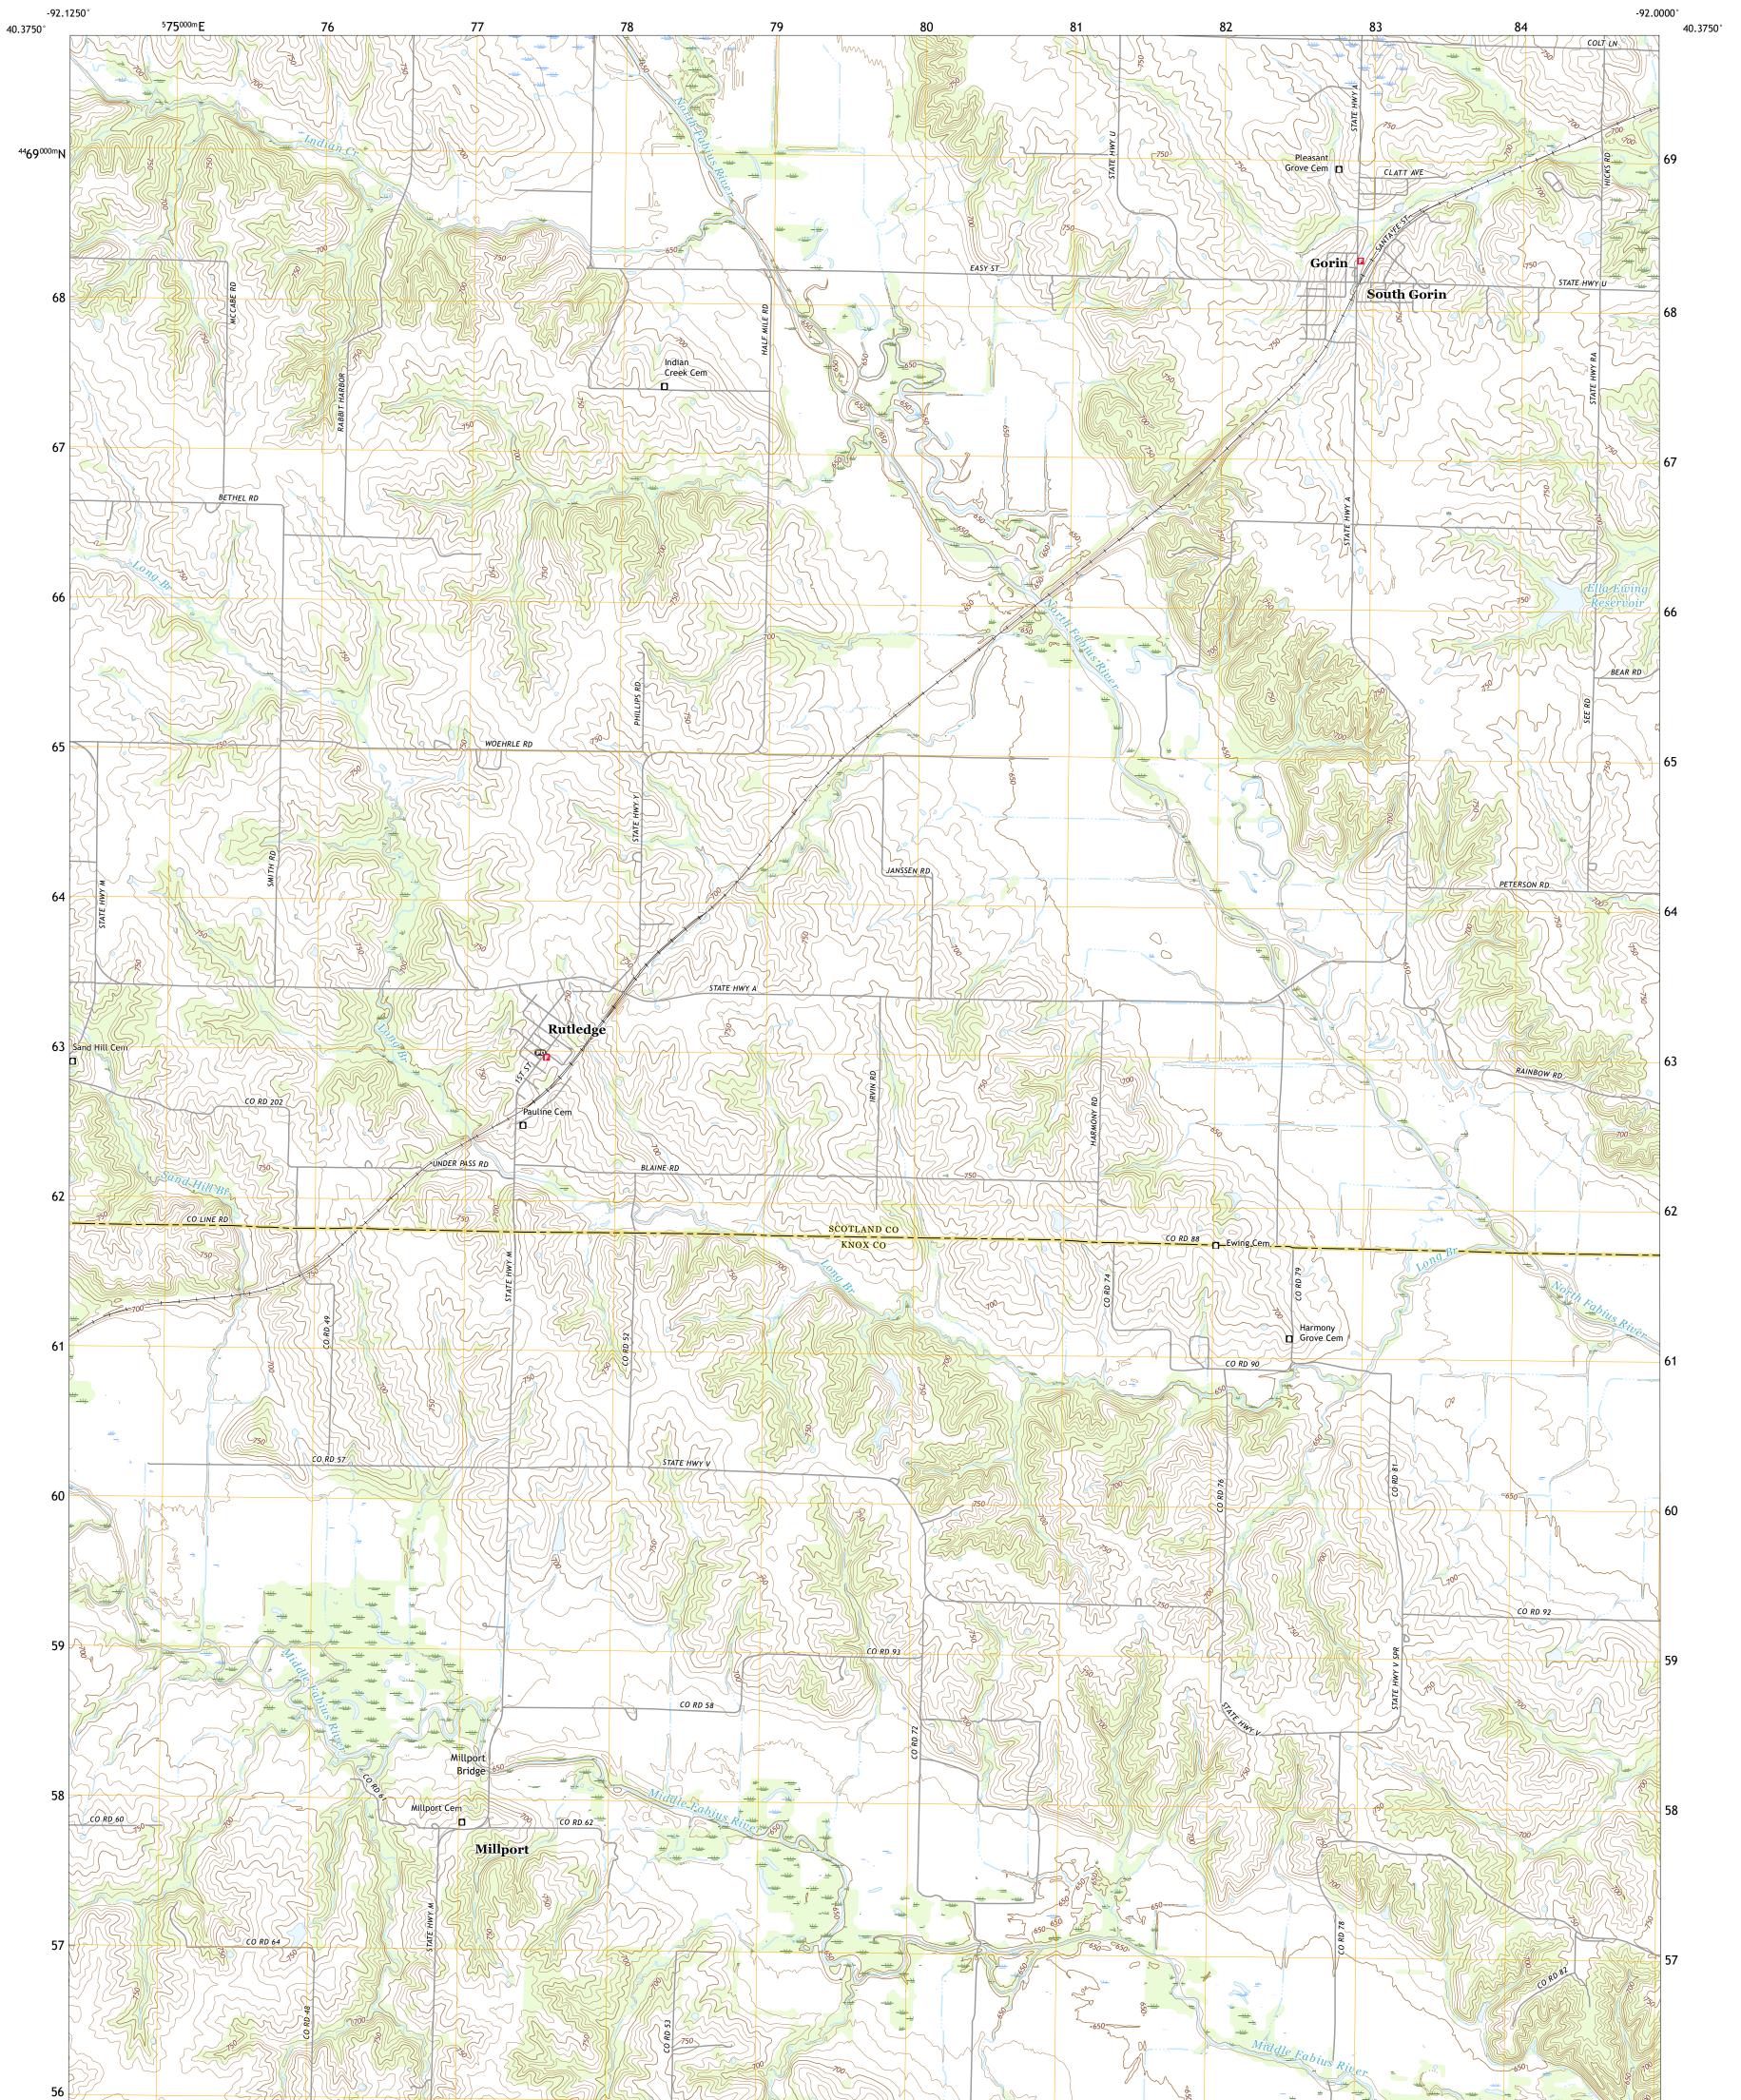

## U.S. DEPARTMENT OF THE INTERIOR U.S. GEOLOGICAL SURVEY

RUTLEDGE QUADRANGLE MISSOURI 7.5-MINUTE SERIES

**Produced by the United States Geological Survey** North American Datum of 1983 (NAD83) World Geodetic System of 1984 (WGS84). Projection and 1 000-meter grid:Universal Transverse Mercator, Zone 15T This map is not a legal document. Boundaries may be generalized for this map scale. Private lands within government reservations may not be shown. Obtain permission before entering private lands.