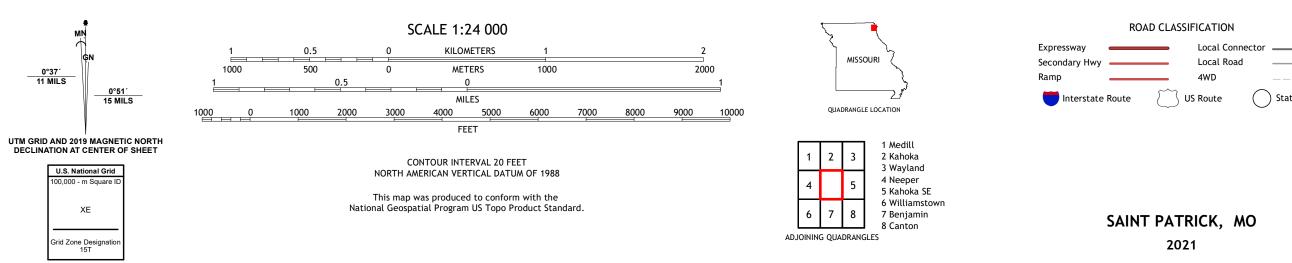

## U.S. DEPARTMENT OF THE INTERIOR U.S. GEOLOGICAL SURVEY

SAINT PATRICK QUADRANGLE MISSOURI 7.5-MINUTE SERIES

**Produced by the United States Geological Survey** North American Datum of 1983 (NAD83) World Geodetic System of 1984 (WGS84). Projection and 1 000-meter grid:Universal Transverse Mercator, Zone 15T This map is not a legal document. Boundaries may be generalized for this map scale. Private lands within government reservations may not be shown. Obtain permission before entering private lands.