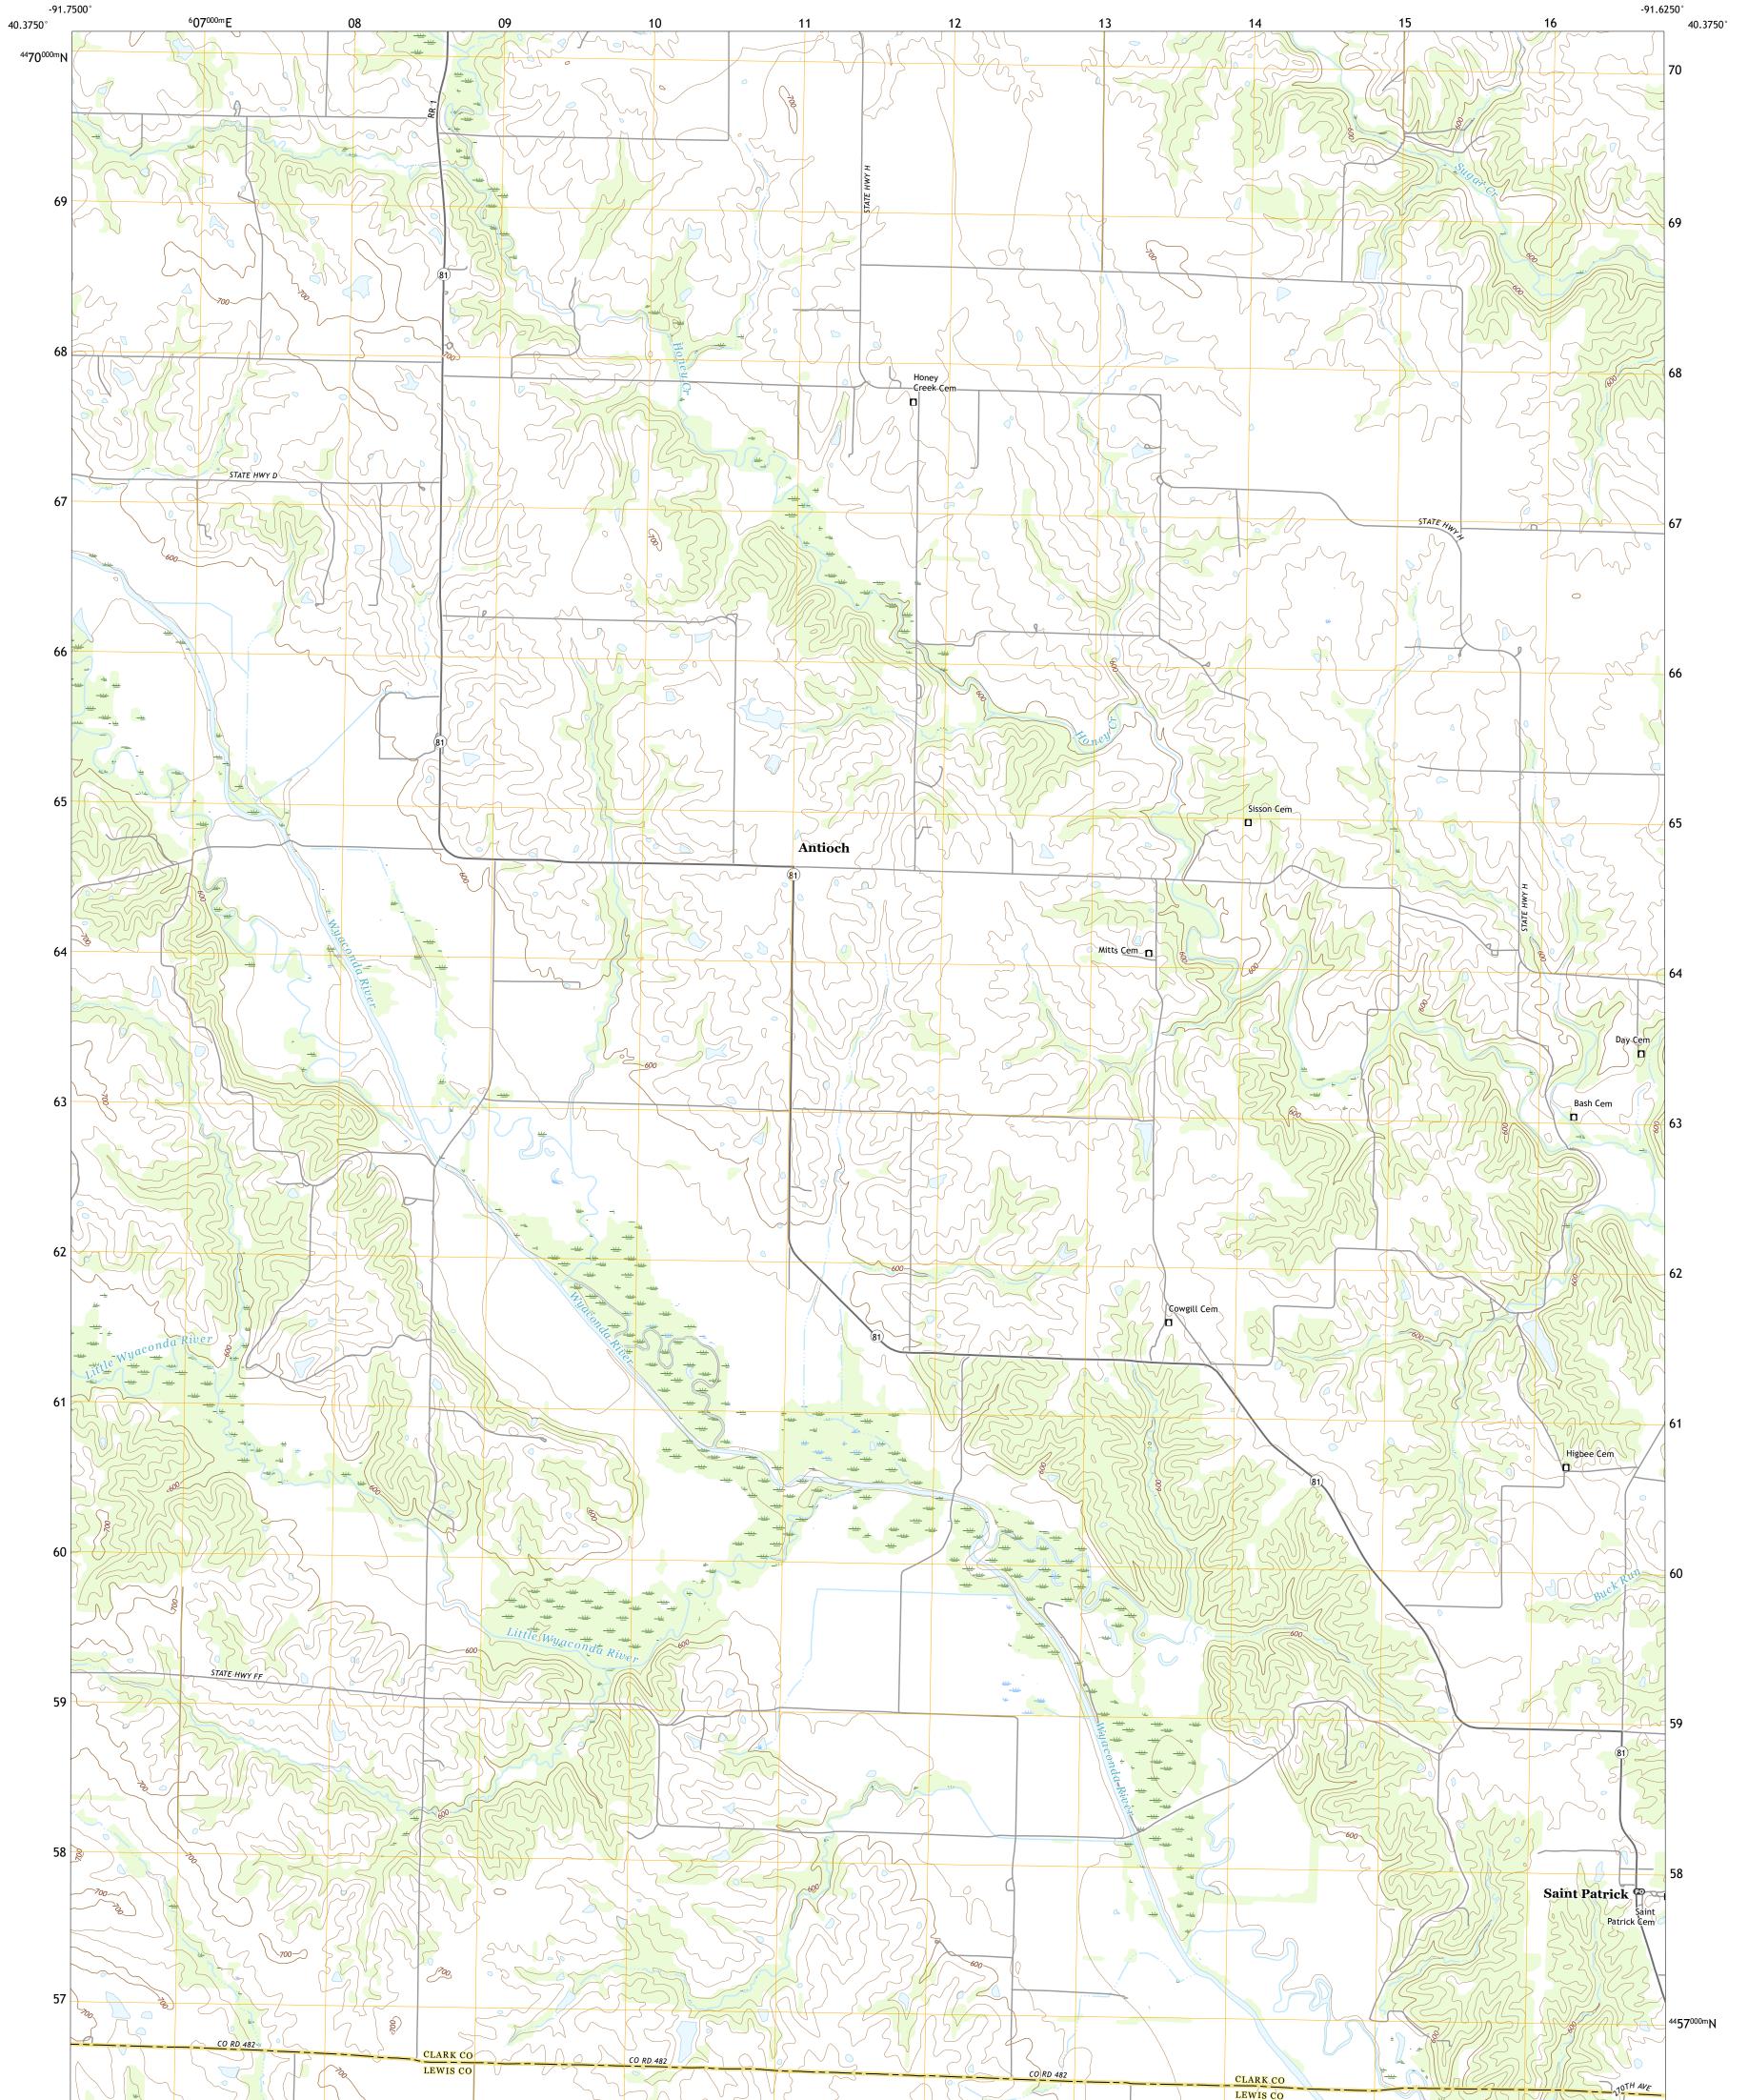

## U.S. DEPARTMENT OF THE INTERIOR U.S. GEOLOGICAL SURVEY

SAINT PATRICK QUADRANGLE MISSOURI 7.5-MINUTE SERIES

**Produced by the United States Geological Survey** North American Datum of 1983 (NAD83) World Geodetic System of 1984 (WGS84). Projection and 1 000-meter grid:Universal Transverse Mercator, Zone 15T This map is not a legal document. Boundaries may be generalized for this map scale. Private lands within government reservations may not be shown. Obtain permission before entering private lands.