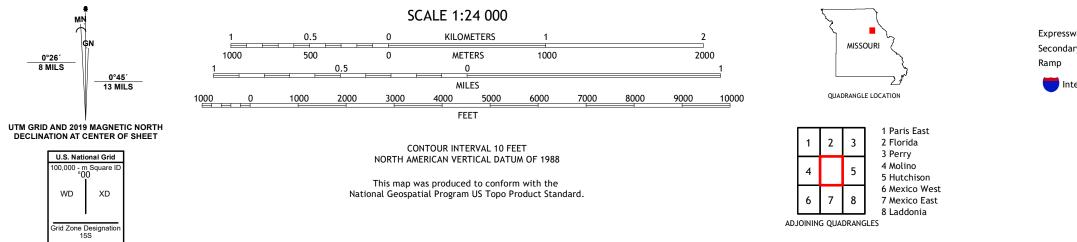

MN (

WD

0°26′ 8 MILS

NSN. 7 6 4 3 0 1 6 3 7 4 6 0 0 NGA REF NO.U S G S X 2 4 K 3 9 9 3 4