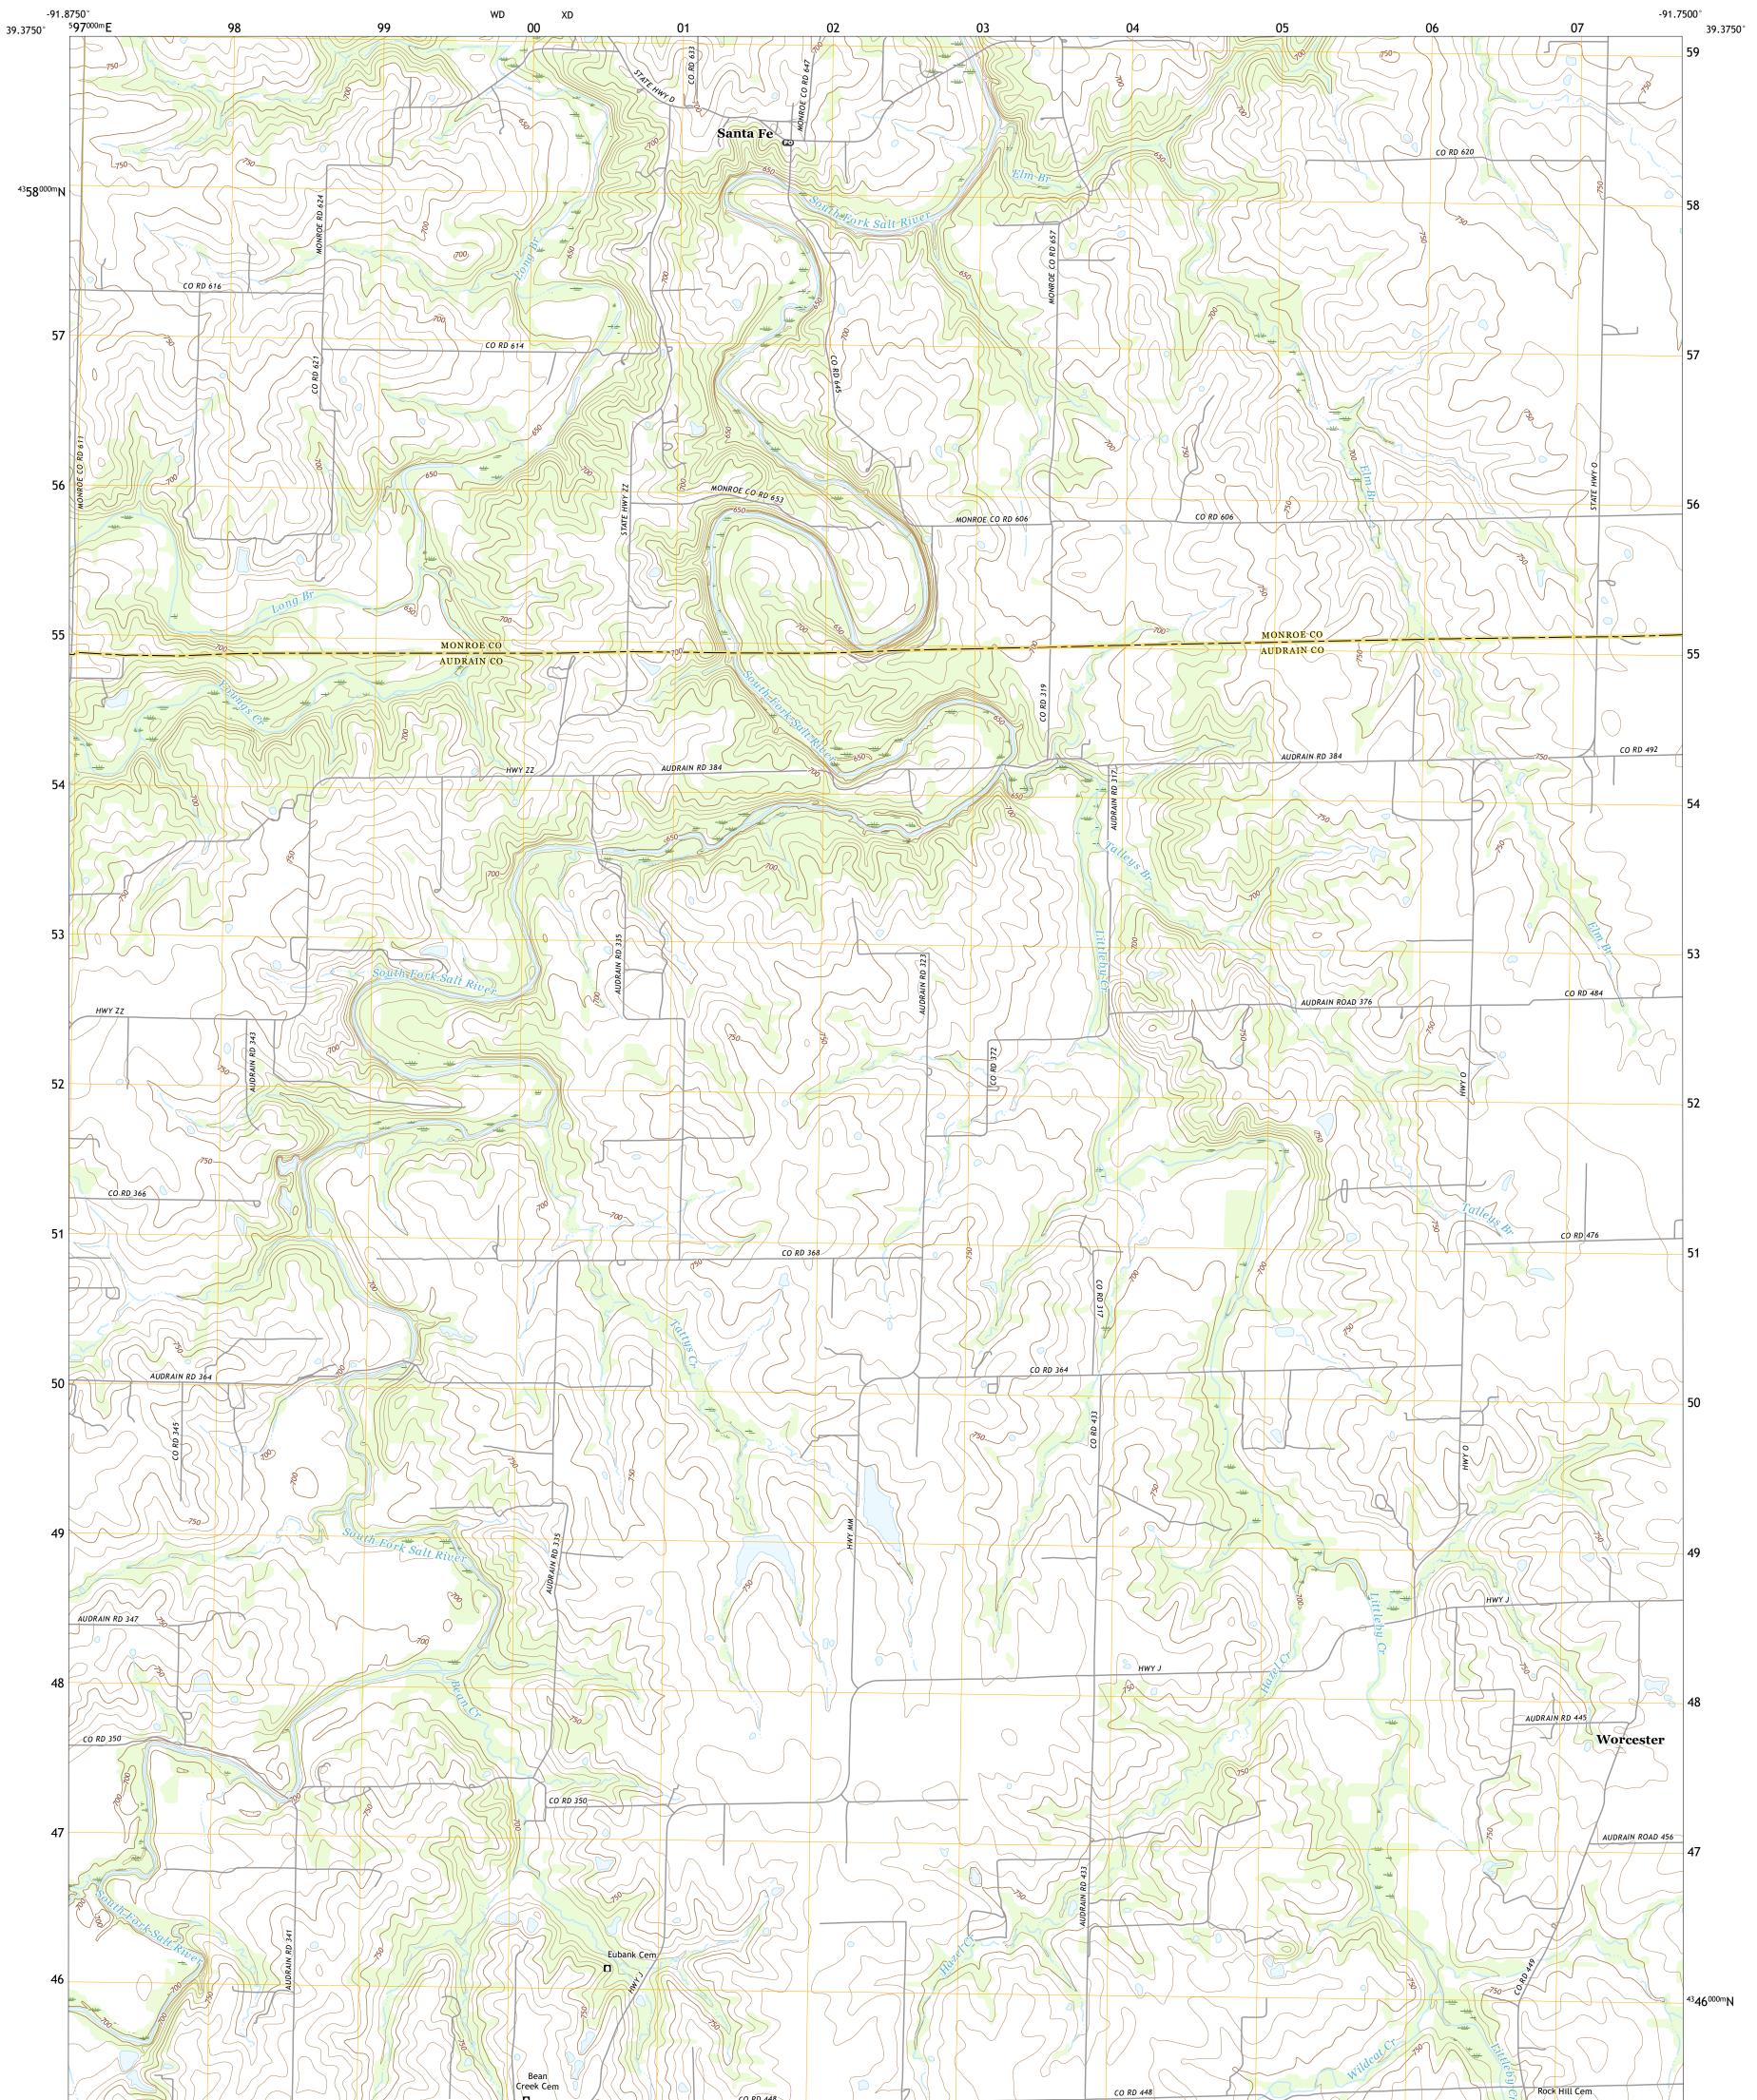

SANTA FE QUADRANGLE MISSOURI 7.5-MINUTE SERIES

Produced by the United States Geological Survey North American Datum of 1983 (NAD83) World Geodetic System of 1984 (WGS84). Projection and 1 000-meter grid:Universal Transverse Mercator, Zone 15S This map is not a legal document. Boundaries may be generalized for this map scale. Private lands within government reservations may not be shown. Obtain permission before entering private lands.

 Imagery......NAIP, June 2020 - June 2020

 Roads......NAIP, June 2020 - June 2020

 Roads......Naional Bureau, 2016

 Names......GNIS, 1980 - 2021

 Hydrography......GNIS, 1980 - 2021

 Hydrography......National Hydrography Dataset, 2002 - 2018

 Contours......National Elevation Dataset, 2004

 Boundaries......Multiple sources; see metadata file 2018 - 2019

 Public Land Survey System.......BLM, 2020

 Wetlands......FWS National Wetlands Inventory Not Available