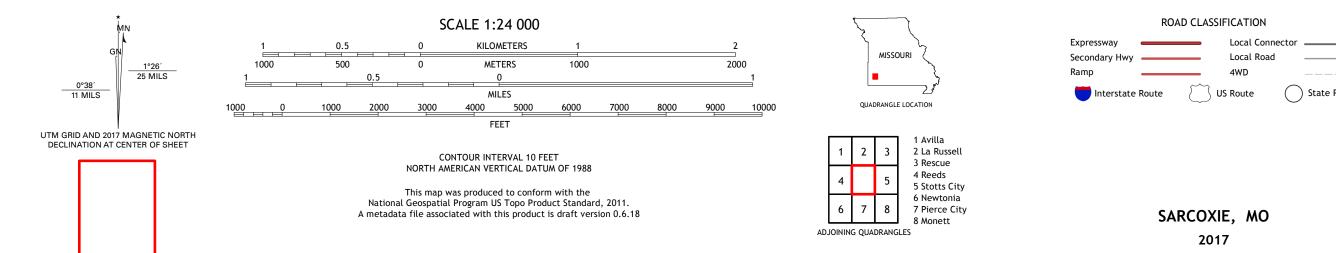

## U.S. DEPARTMENT OF THE INTERIOR U.S. GEOLOGICAL SURVEY

Produced by the United States Geological Survey North American Datum of 1983 (NAD83) World Geodetic System of 1984 (WGS84). Projection and 1 000-meter grid:Universal Transverse Mercator, Zone 155 This map is not a legal document. Boundaries may be generalized for this map scale. Private lands within government reservations may not be shown. Obtain permission before entering private lands.

Imagery..... Roads...... Names..... ......NAIP, June 2016 - October 2016 U.S. Census Bureau, 2016 ......GNIS, 1980 - 2017 .... Names......GNN, 1980 - 2017 Hydrography.....GNN, 1980 - 2017 Contours.....National Hydrography Dataset, 2002 - 2015 Contours.....National Elevation Dataset, 2012 Boundaries.....Multiple sources; see metadata file 2014 - 2016 Public Land Survey System......BLM, 2017 Wetlands......BLM, 2017

## NSN. 7643016374594

State Route