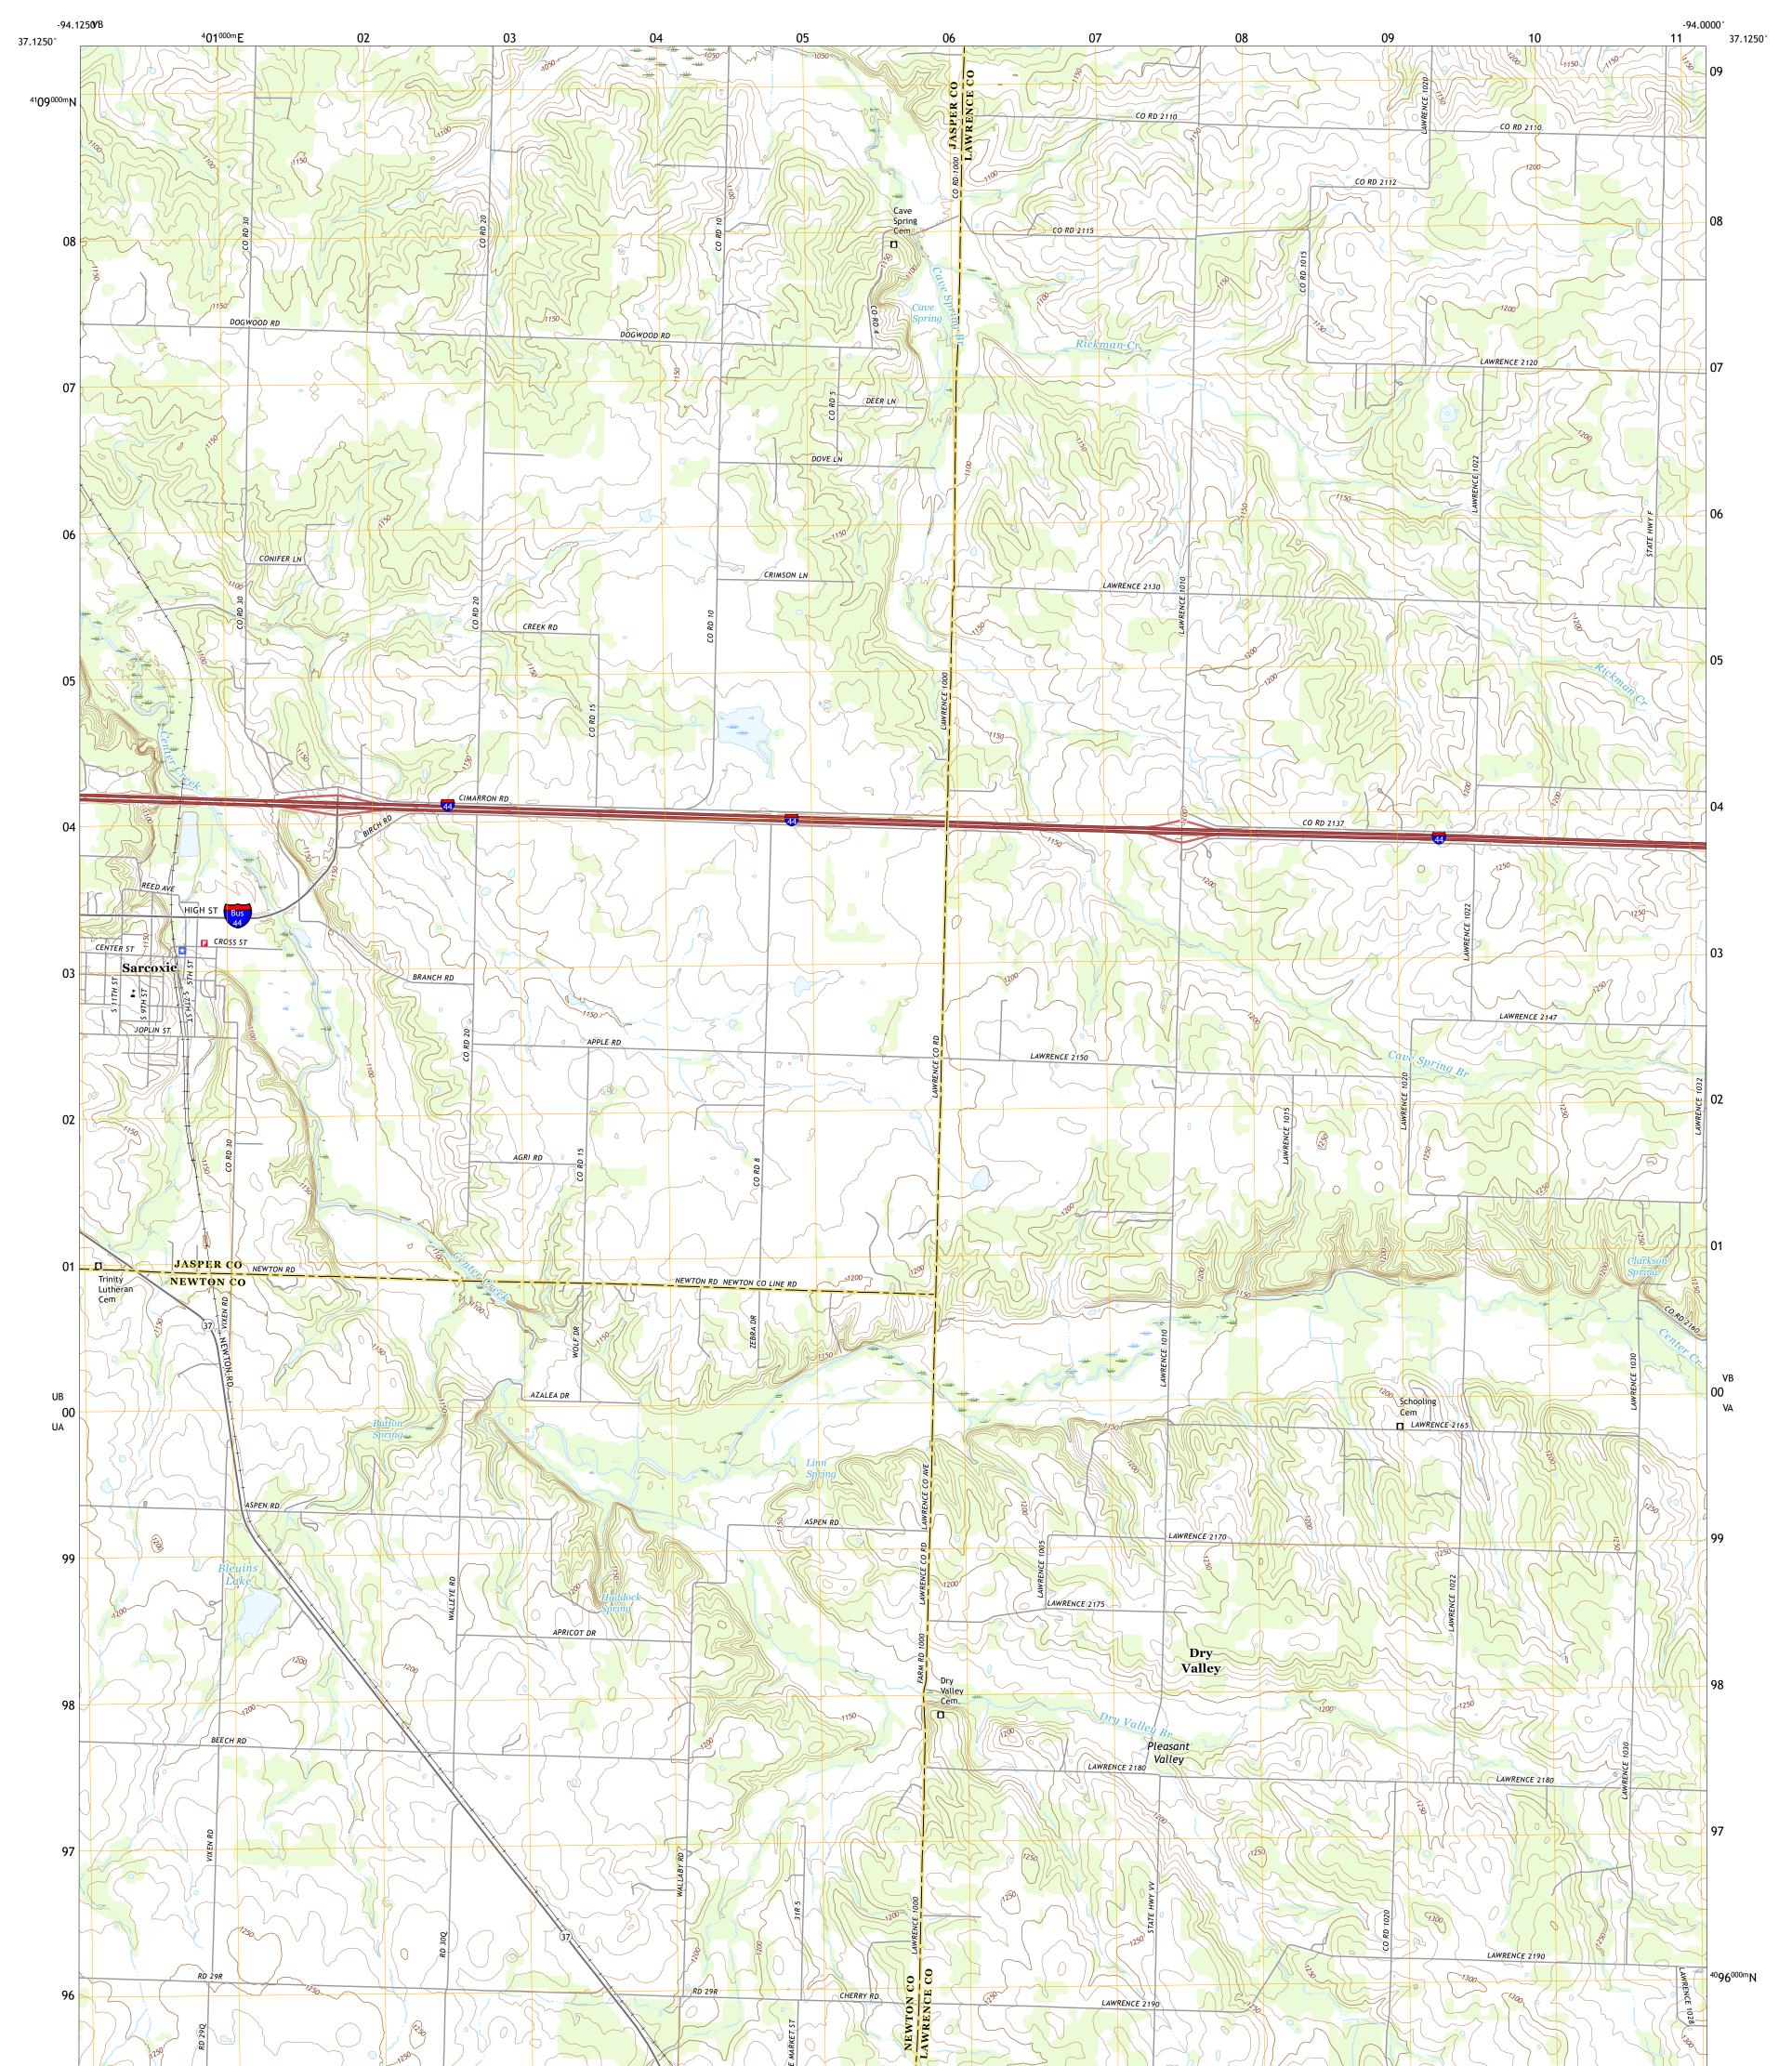

## U.S. DEPARTMENT OF THE INTERIOR U.S. GEOLOGICAL SURVEY

Produced by the United States Geological Survey North American Datum of 1983 (NAD83) World Geodetic System of 1984 (WGS84). Projection and 1 000-meter grid:Universal Transverse Mercator, Zone 155 This map is not a legal document. Boundaries may be generalized for this map scale. Private lands within government reservations may not be shown. Obtain permission before entering private lands.

Imagery..... Roads...... Names..... ......NAIP, June 2016 - October 2016 U.S. Census Bureau, 2016 ......GNIS, 1980 - 2017 .... Names......GNN, 1980 - 2017 Hydrography.....GNN, 1980 - 2017 Contours.....National Hydrography Dataset, 2002 - 2015 Contours.....National Elevation Dataset, 2012 Boundaries.....Multiple sources; see metadata file 2014 - 2016 Public Land Survey System......BLM, 2017 Wetlands......BLM, 2017