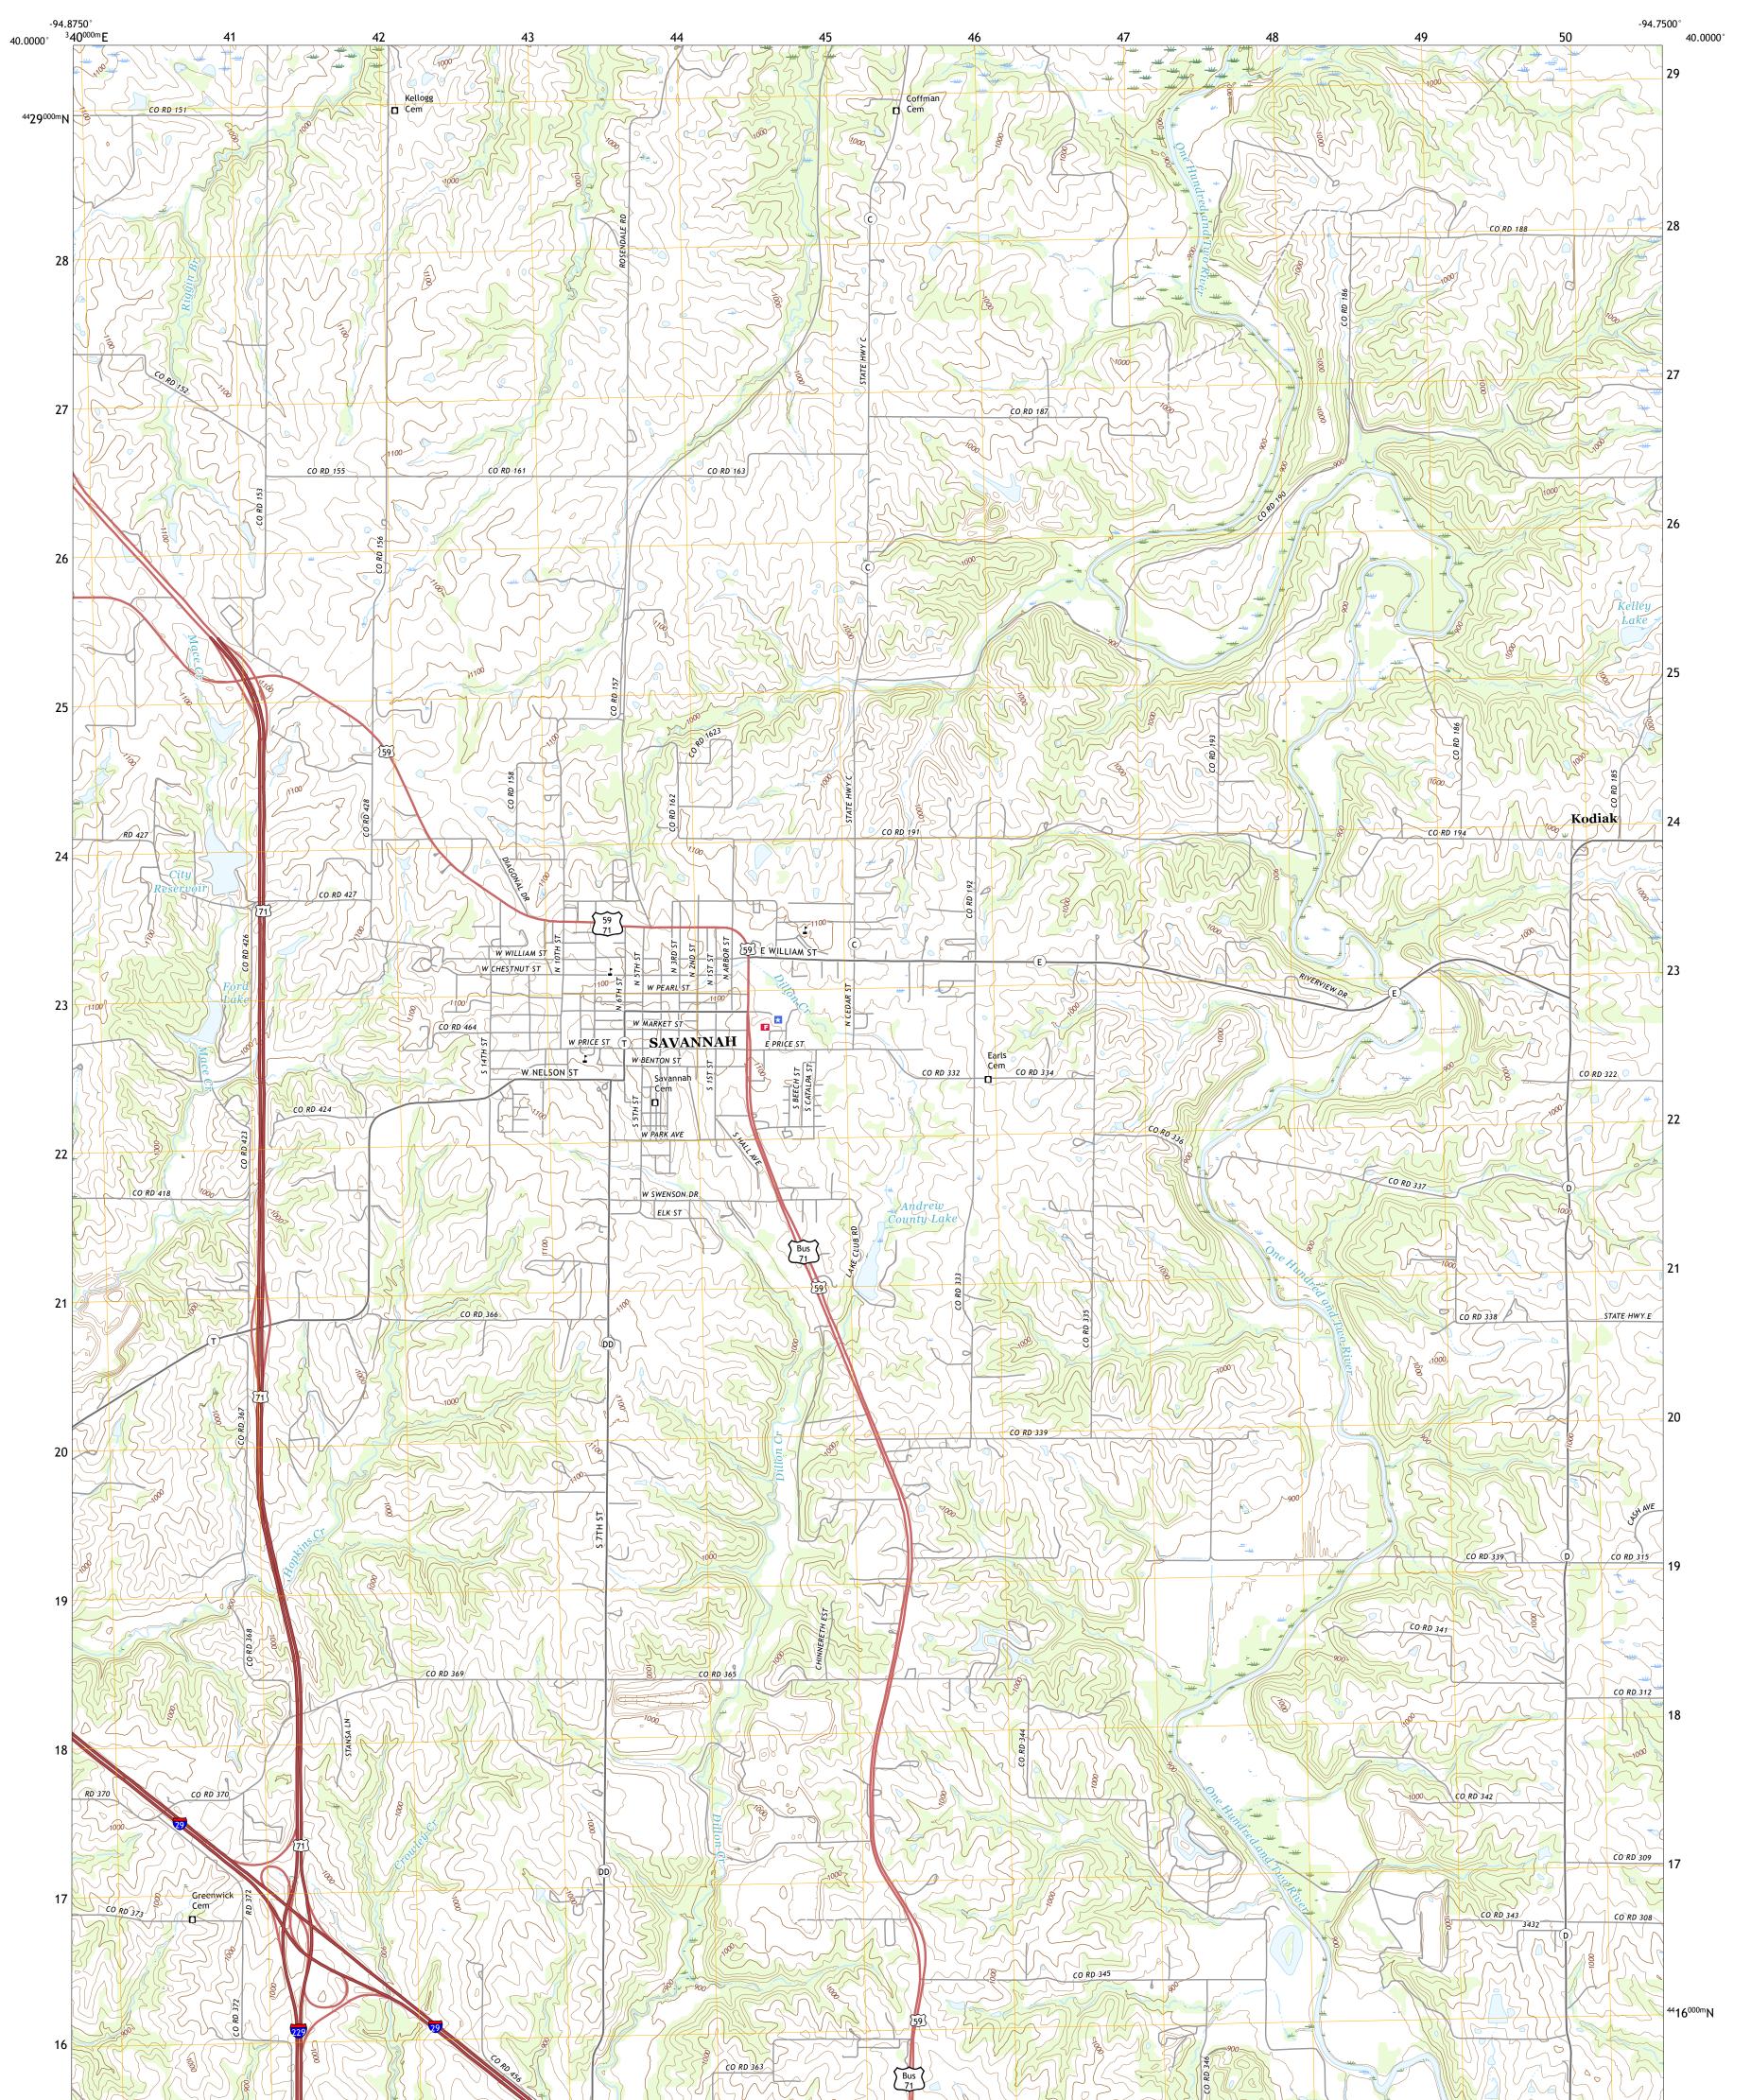

## U.S. DEPARTMENT OF THE INTERIOR U.S. GEOLOGICAL SURVEY

SAVANNAH QUADRANGLE MISSOURI - ANDREW COUNTY 7.5-MINUTE SERIES

Produced by the United States Geological Survey North American Datum of 1983 (NAD83) World Geodetic System of 1984 (WGS84). Projection and 1 000-meter grid:Universal Transverse Mercator, Zone 15S This map is not a legal document. Boundaries may be generalized for this map scale. Private lands within government reservations may not be shown. Obtain permission before entering private lands.

Imagery......NAIP, June 2016 - July 2016Roads......U.S.CensusNames.......GNIS, 1980 - 2017Hydrography.....National Hydrography Dataset, 2002 - 2016Contours.....National Elevation Dataset, 2016Boundaries.....Multiple sources; see metadata file 2014 - 2016Public Land Survey System......BLM, 2017Wetlands.....FWS National Wetlands Inventory 1983 - 1986

## NSN. 7 6 4 3 0 1 6 3 7 4 5 9 8 NGA REF NO. US GSX24 K 7 1 5 2 7