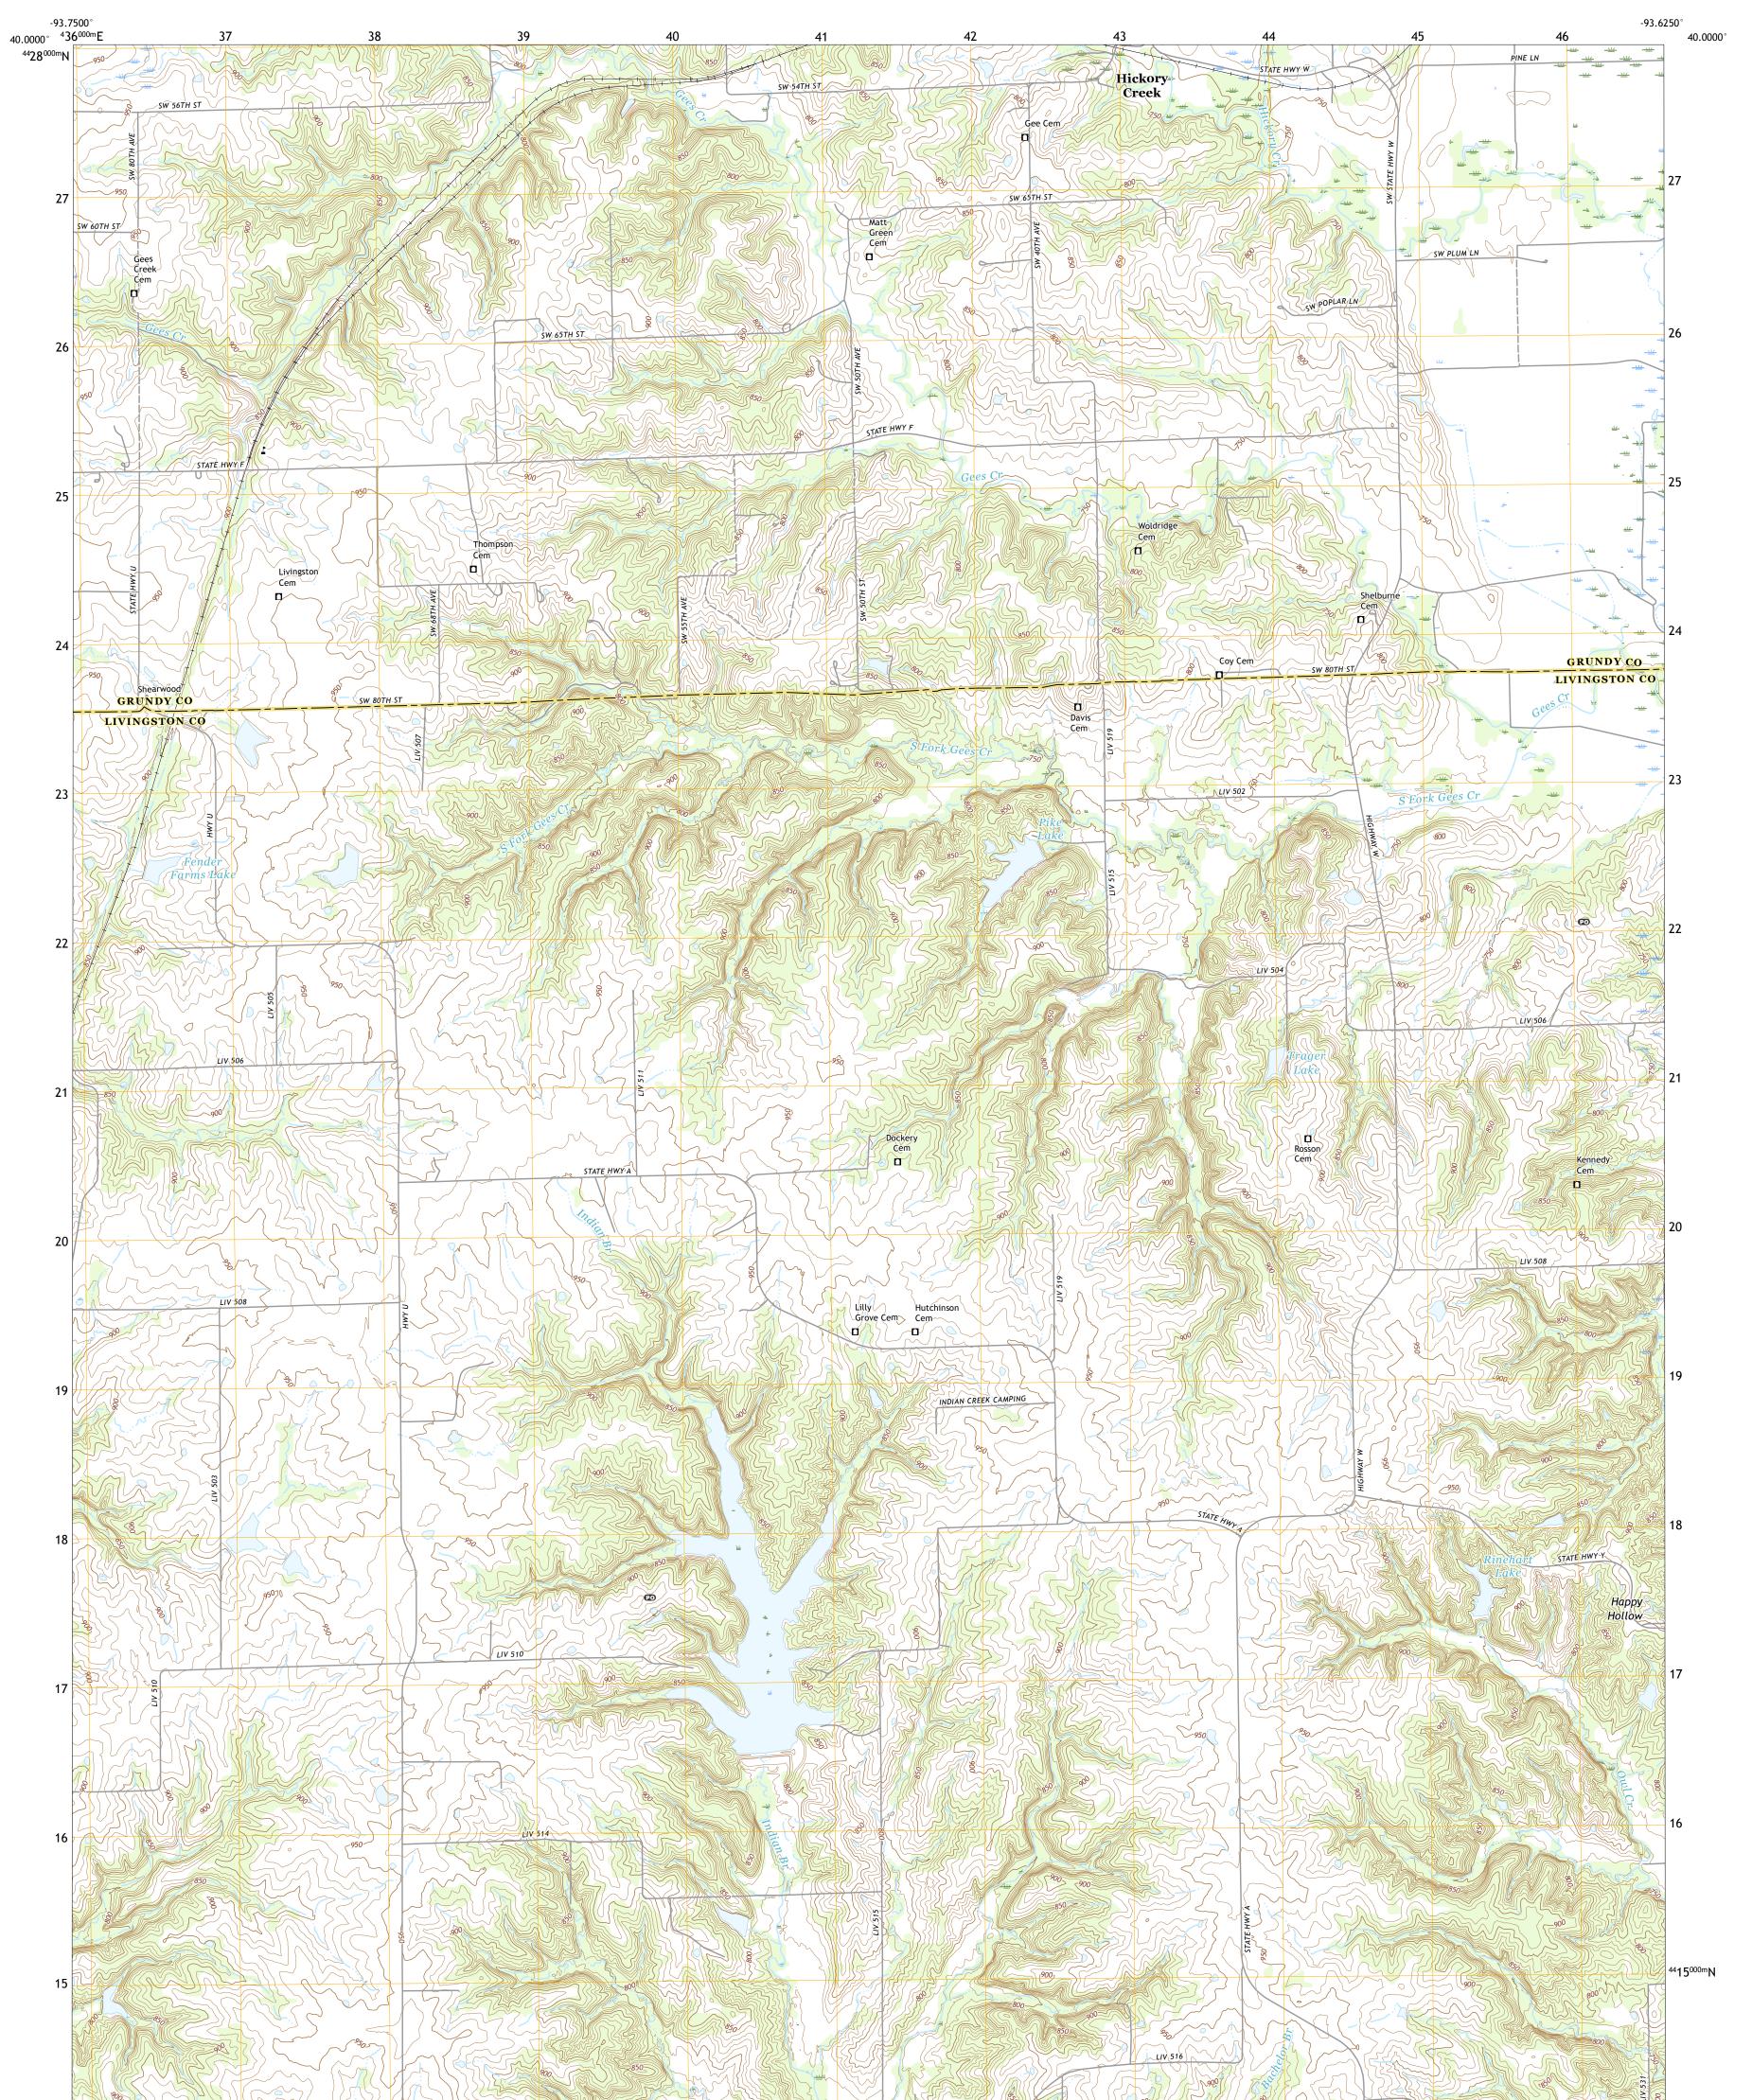

## U.S. DEPARTMENT OF THE INTERIOR U.S. GEOLOGICAL SURVEY

SHEARWOOD QUADRANGLE MISSOURI 7.5-MINUTE SERIES

Produced by the United States Geological Survey North American Datum of 1983 (NAD83) World Geodetic System of 1984 (WGS84). Projection and 1 000-meter grid:Universal Transverse Mercator, Zone 15S This map is not a legal document. Boundaries may be generalized for this map scale. Private lands within government reservations may not be shown. Obtain permission before entering private lands.

Imagery..... Roads..... Names..... ......NAIP, June 2016 - July 2016 U.S. Census Bureau, 2016 ......GNIS, 1990 - 2016 .... Names......GNN, 1990 - 2016 Hydrography.....GNN, 1990 - 2016 Contours.....National Hydrography Dataset, 2002 - 2016 Boundaries......Multiple sources; see metadata file 2014 - 2016 Public Land Survey System......BLM, 2017 Wetlands......FWS National Wetlands Inventory 1983