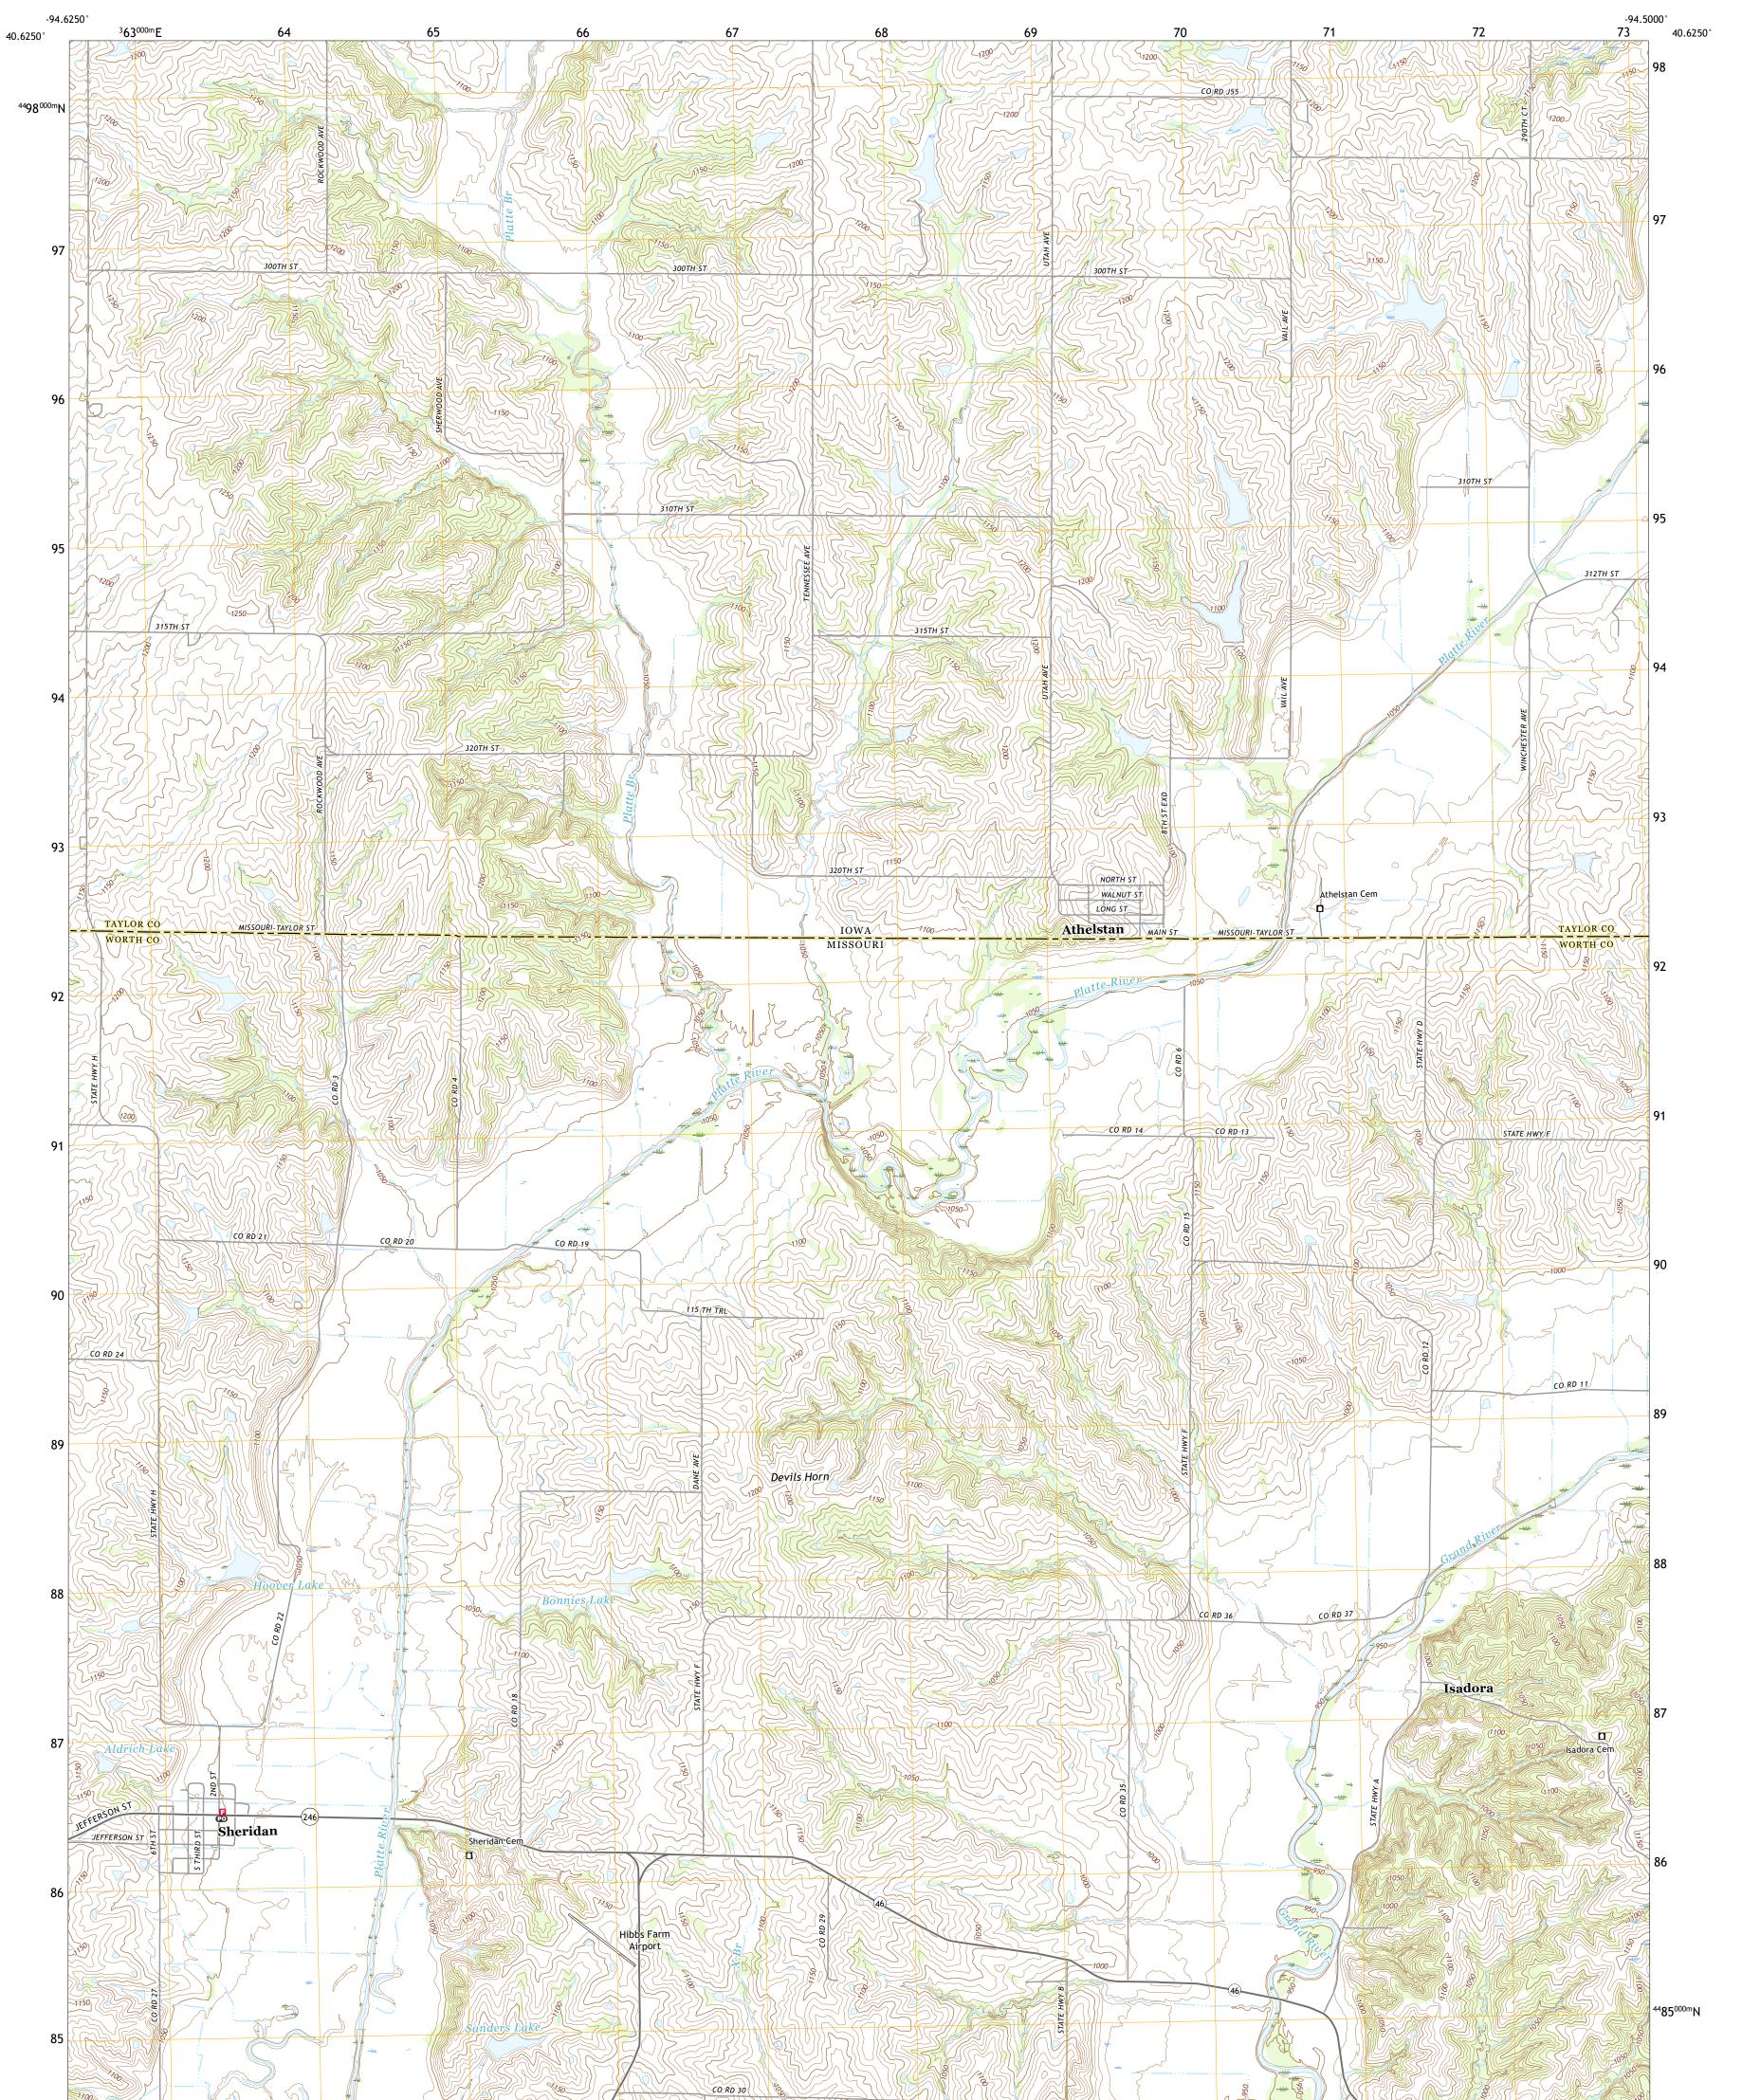

SHERIDAN QUADRANGLE MISSOURI - IOWA 7.5-MINUTE SERIES

Produced by the United States Geological Survey North American Datum of 1983 (NAD83) World Geodetic System of 1984 (WGS84). Projection and 1 000-meter grid:Universal Transverse Mercator, Zone 15T This map is not a legal document. Boundaries may be generalized for this map scale. Private lands within government reservations may not be shown. Obtain permission before entering private lands.

Imagery......NAIP, July 2017 - June 2020 Roads......U.S. Census Bureau, 2016 - 2018 Names......GNIS, 1979 - 2020 Hydrography.....National Hydrography Dataset, 2002 - 2018 Contours.....National Elevation Dataset, 2014 Boundaries......Multiple sources; see metadata file 2018 - 2019 Public Land Survey System......BLM, 2017 - 2020 Public Land Survey System.......BLR, 2017 - 2020 Wetlands......FWS National Wetlands Inventory Not Available