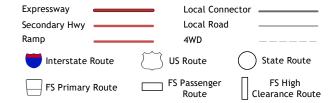

ROAD CLASSIFICATION

Check with local Forest Service unit for current travel conditions and restrictions.