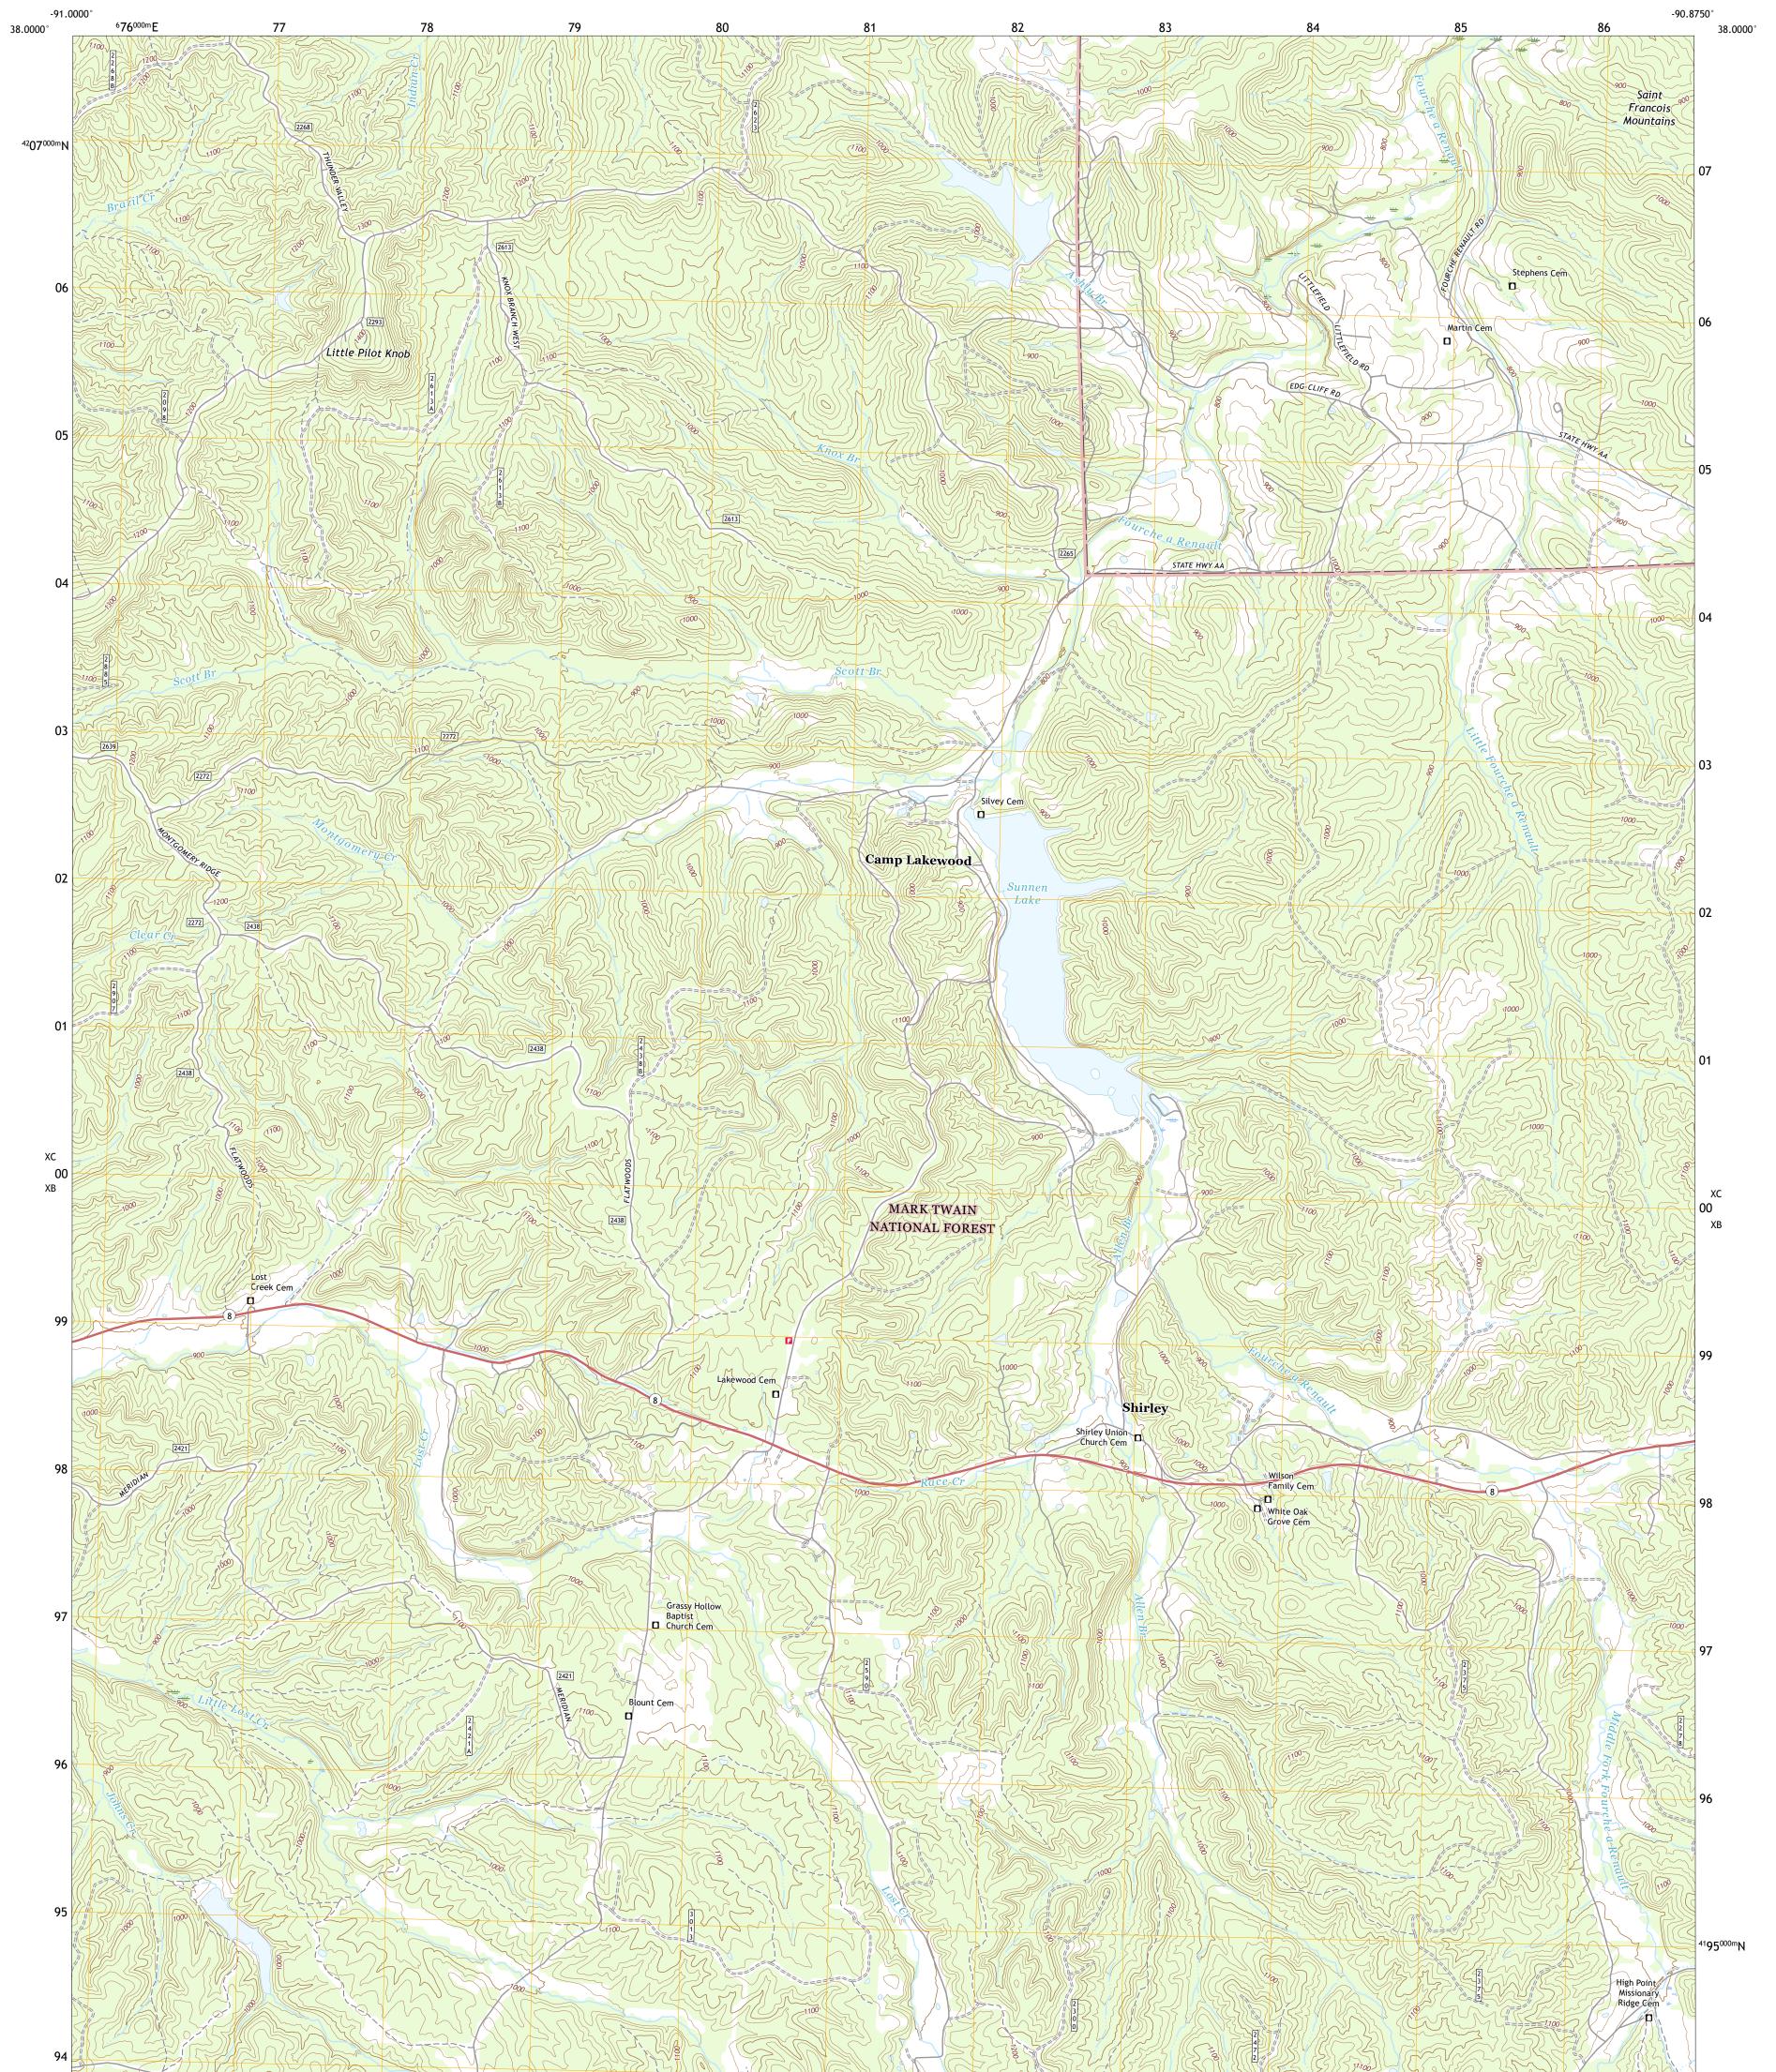

PORTEST SERVICE USE SE WITHIN TO MARKED SHIRLEY QUADRANGLE MISSOURI - WASHINGTON COUNTY 7.5-MINUTE SERIES

Produced by the United States Geological Survey North American Datum of 1983 (NAD83) World Geodetic System of 1984 (WGS84). Projection and 1 000-meter grid:Universal Transverse Mercator, Zone 15S This map is not a legal document. Boundaries may be generalized for this map scale. Private lands within government reservations may not be shown. Obtain permission before entering private lands.