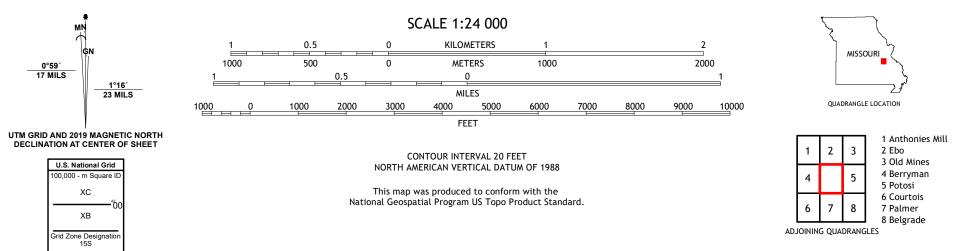

PORTEST SERVICE USE SE WITHIN TO MARKED SHIRLEY QUADRANGLE MISSOURI - WASHINGTON COUNTY 7.5-MINUTE SERIES

Produced by the United States Geological Survey North American Datum of 1983 (NAD83) World Geodetic System of 1984 (WGS84). Projection and 1 000-meter grid:Universal Transverse Mercator, Zone 15S This map is not a legal document. Boundaries may be generalized for this map scale. Private lands within government reservations may not be shown. Obtain permission before entering private lands.