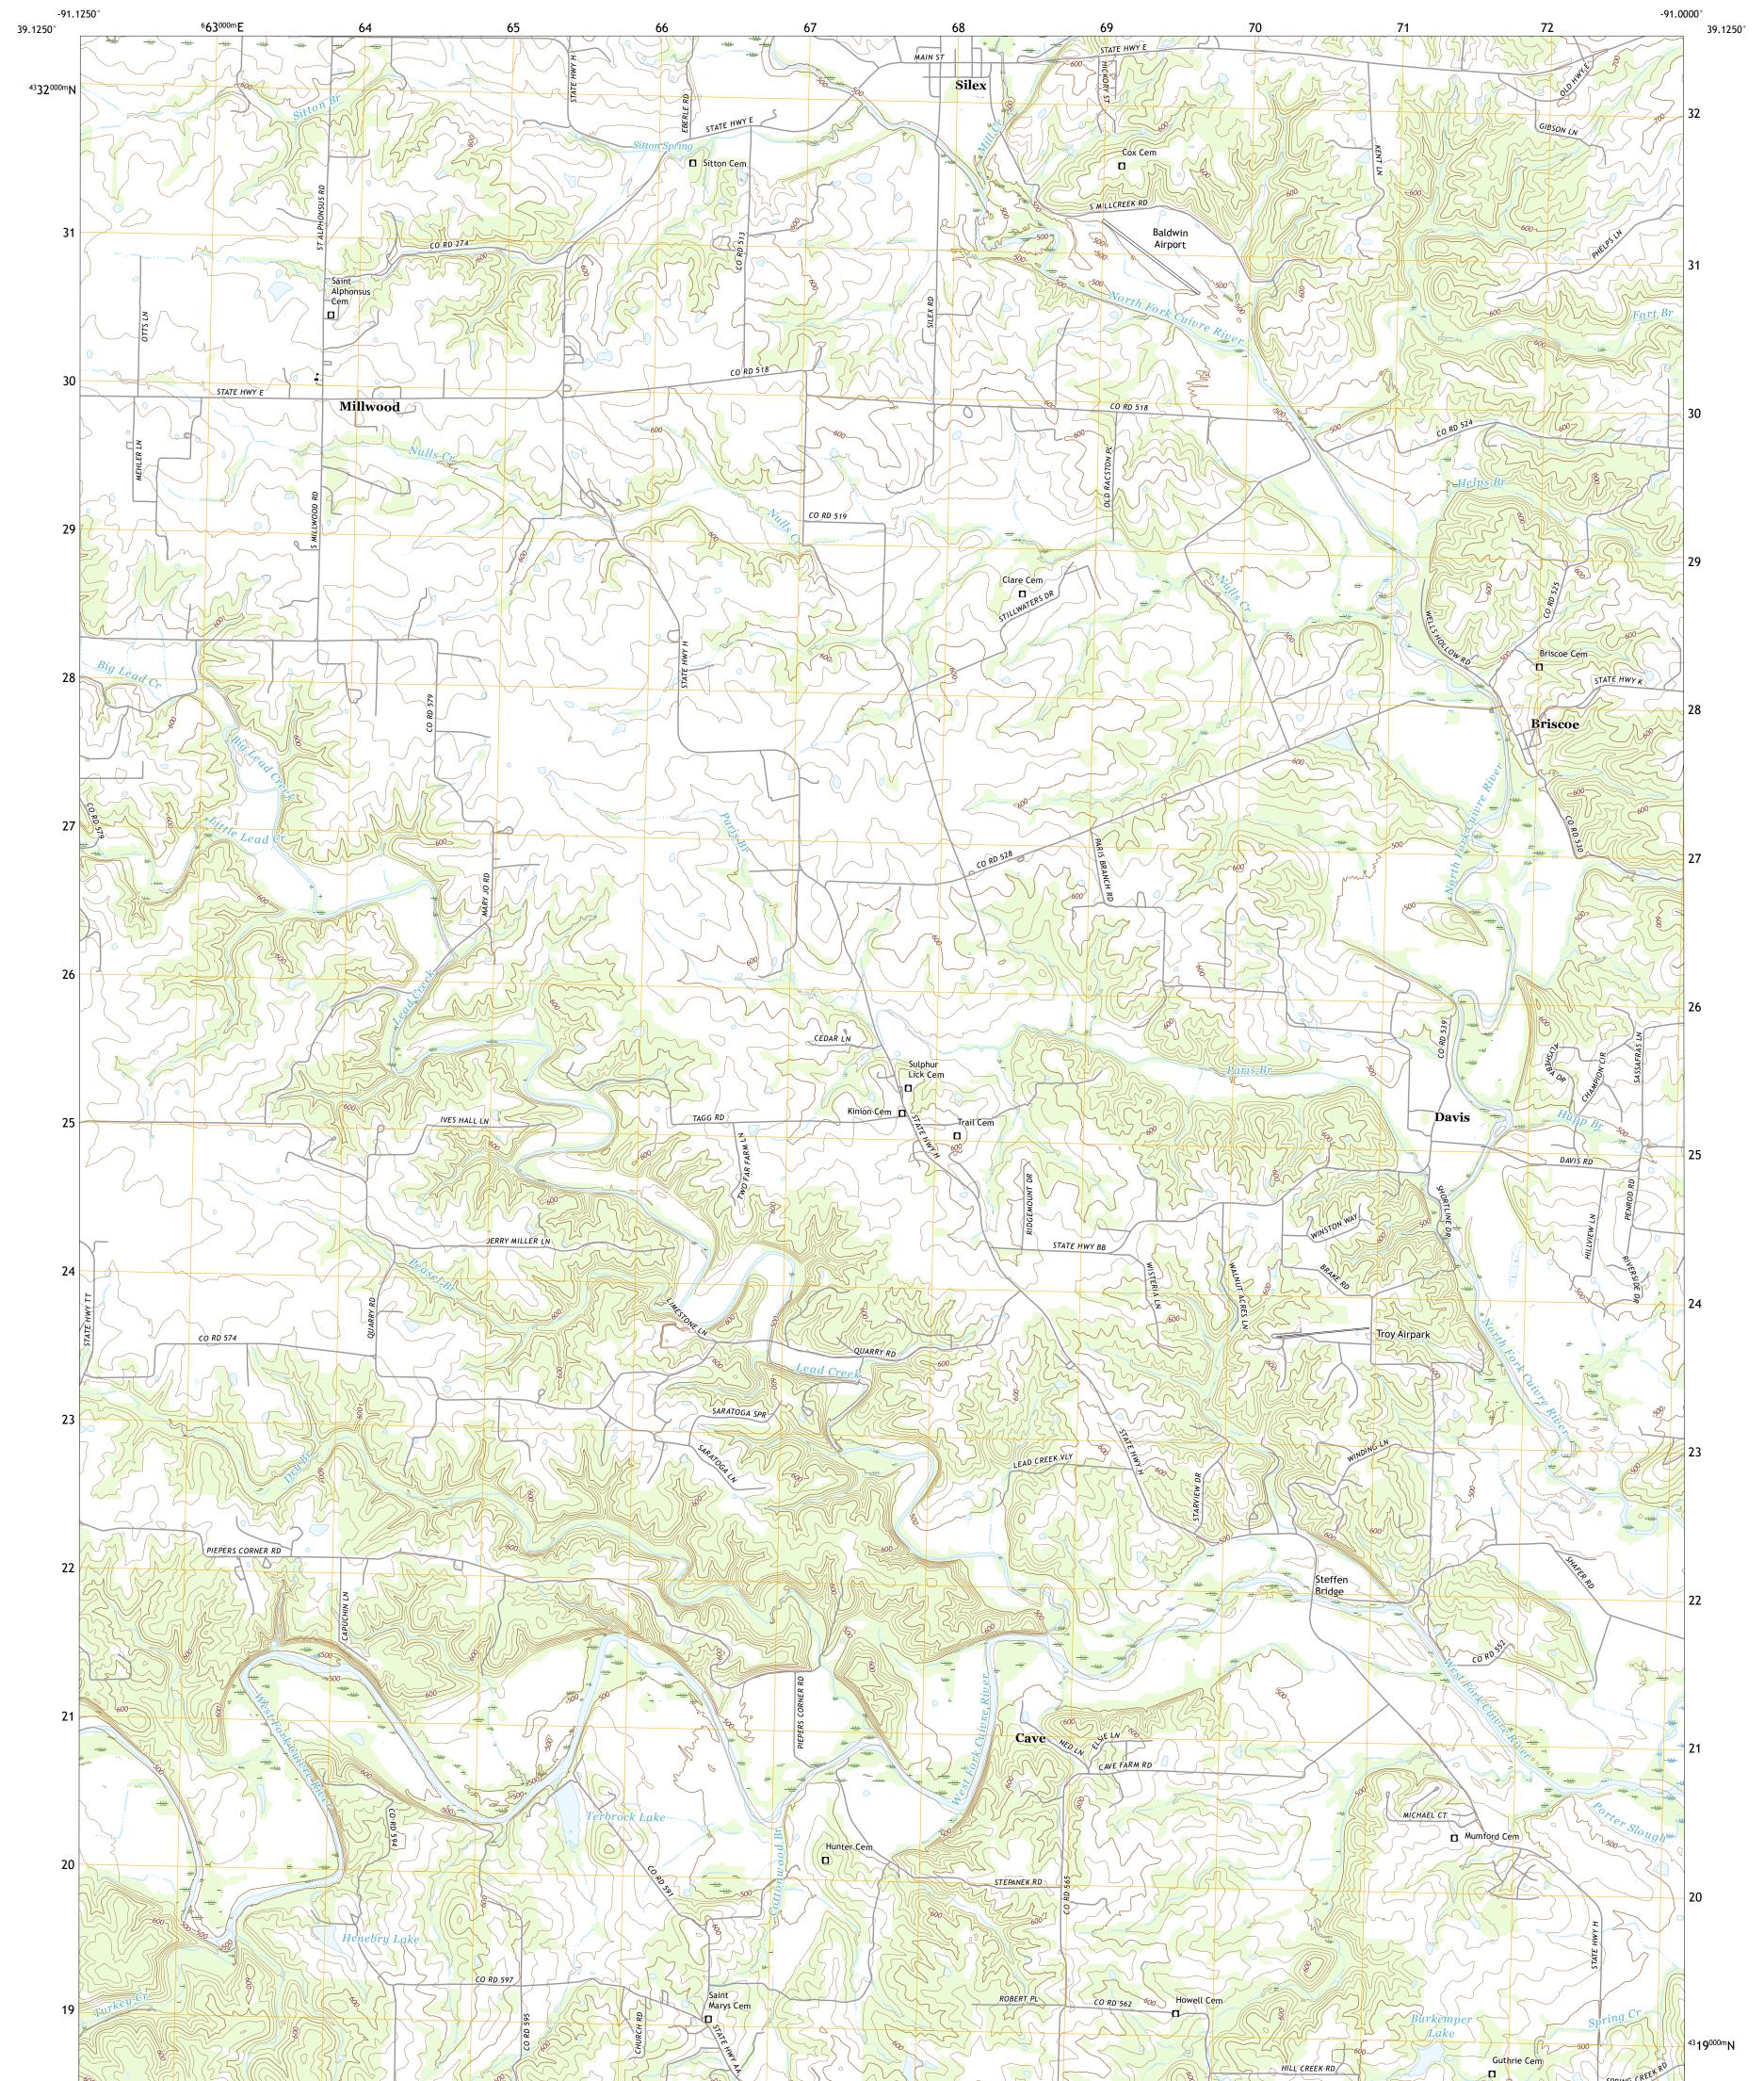

Produced by the United States Geological Survey North American Datum of 1983 (NAD83) World Geodetic System of 1984 (WGS84). Projection and 1 000-meter grid:Universal Transverse Mercator, Zone 155 This map is not a legal document. Boundaries may be generalized for this map scale. Private lands within government reservations may not be shown. Obtain permission before entering private lands.

 Imagery......NAIP, June 2020 - June 2020

 Roads......NAIP, June 2020 - June 2020

 Roads......Naional Bureau, 2016

 Names......GNIS, 1980 - 2021

 Hydrography......GNIS, 1980 - 2021

 Hydrography......National Hydrography Dataset, 2002 - 2018

 Contours......National Elevation Dataset, 2013

 Boundaries......Multiple sources; see metadata file 2018 - 2019

 Public Land Survey System.......BLM, 202