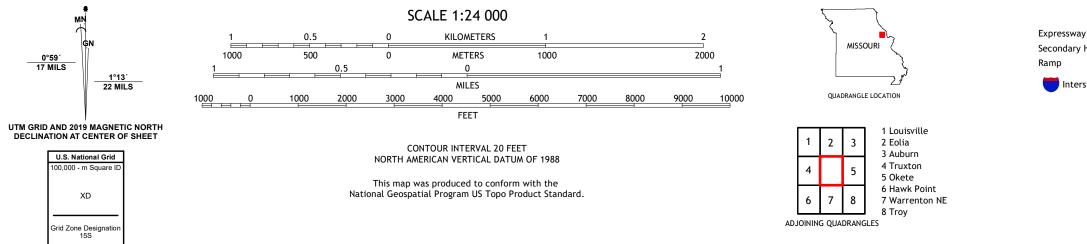

Produced by the United States Geological Survey North American Datum of 1983 (NAD83) World Geodetic System of 1984 (WGS84). Projection and 1 000-meter grid:Universal Transverse Mercator, Zone 155 This map is not a legal document. Boundaries may be generalized for this map scale. Private lands within government reservations may not be shown. Obtain permission before entering private lands.