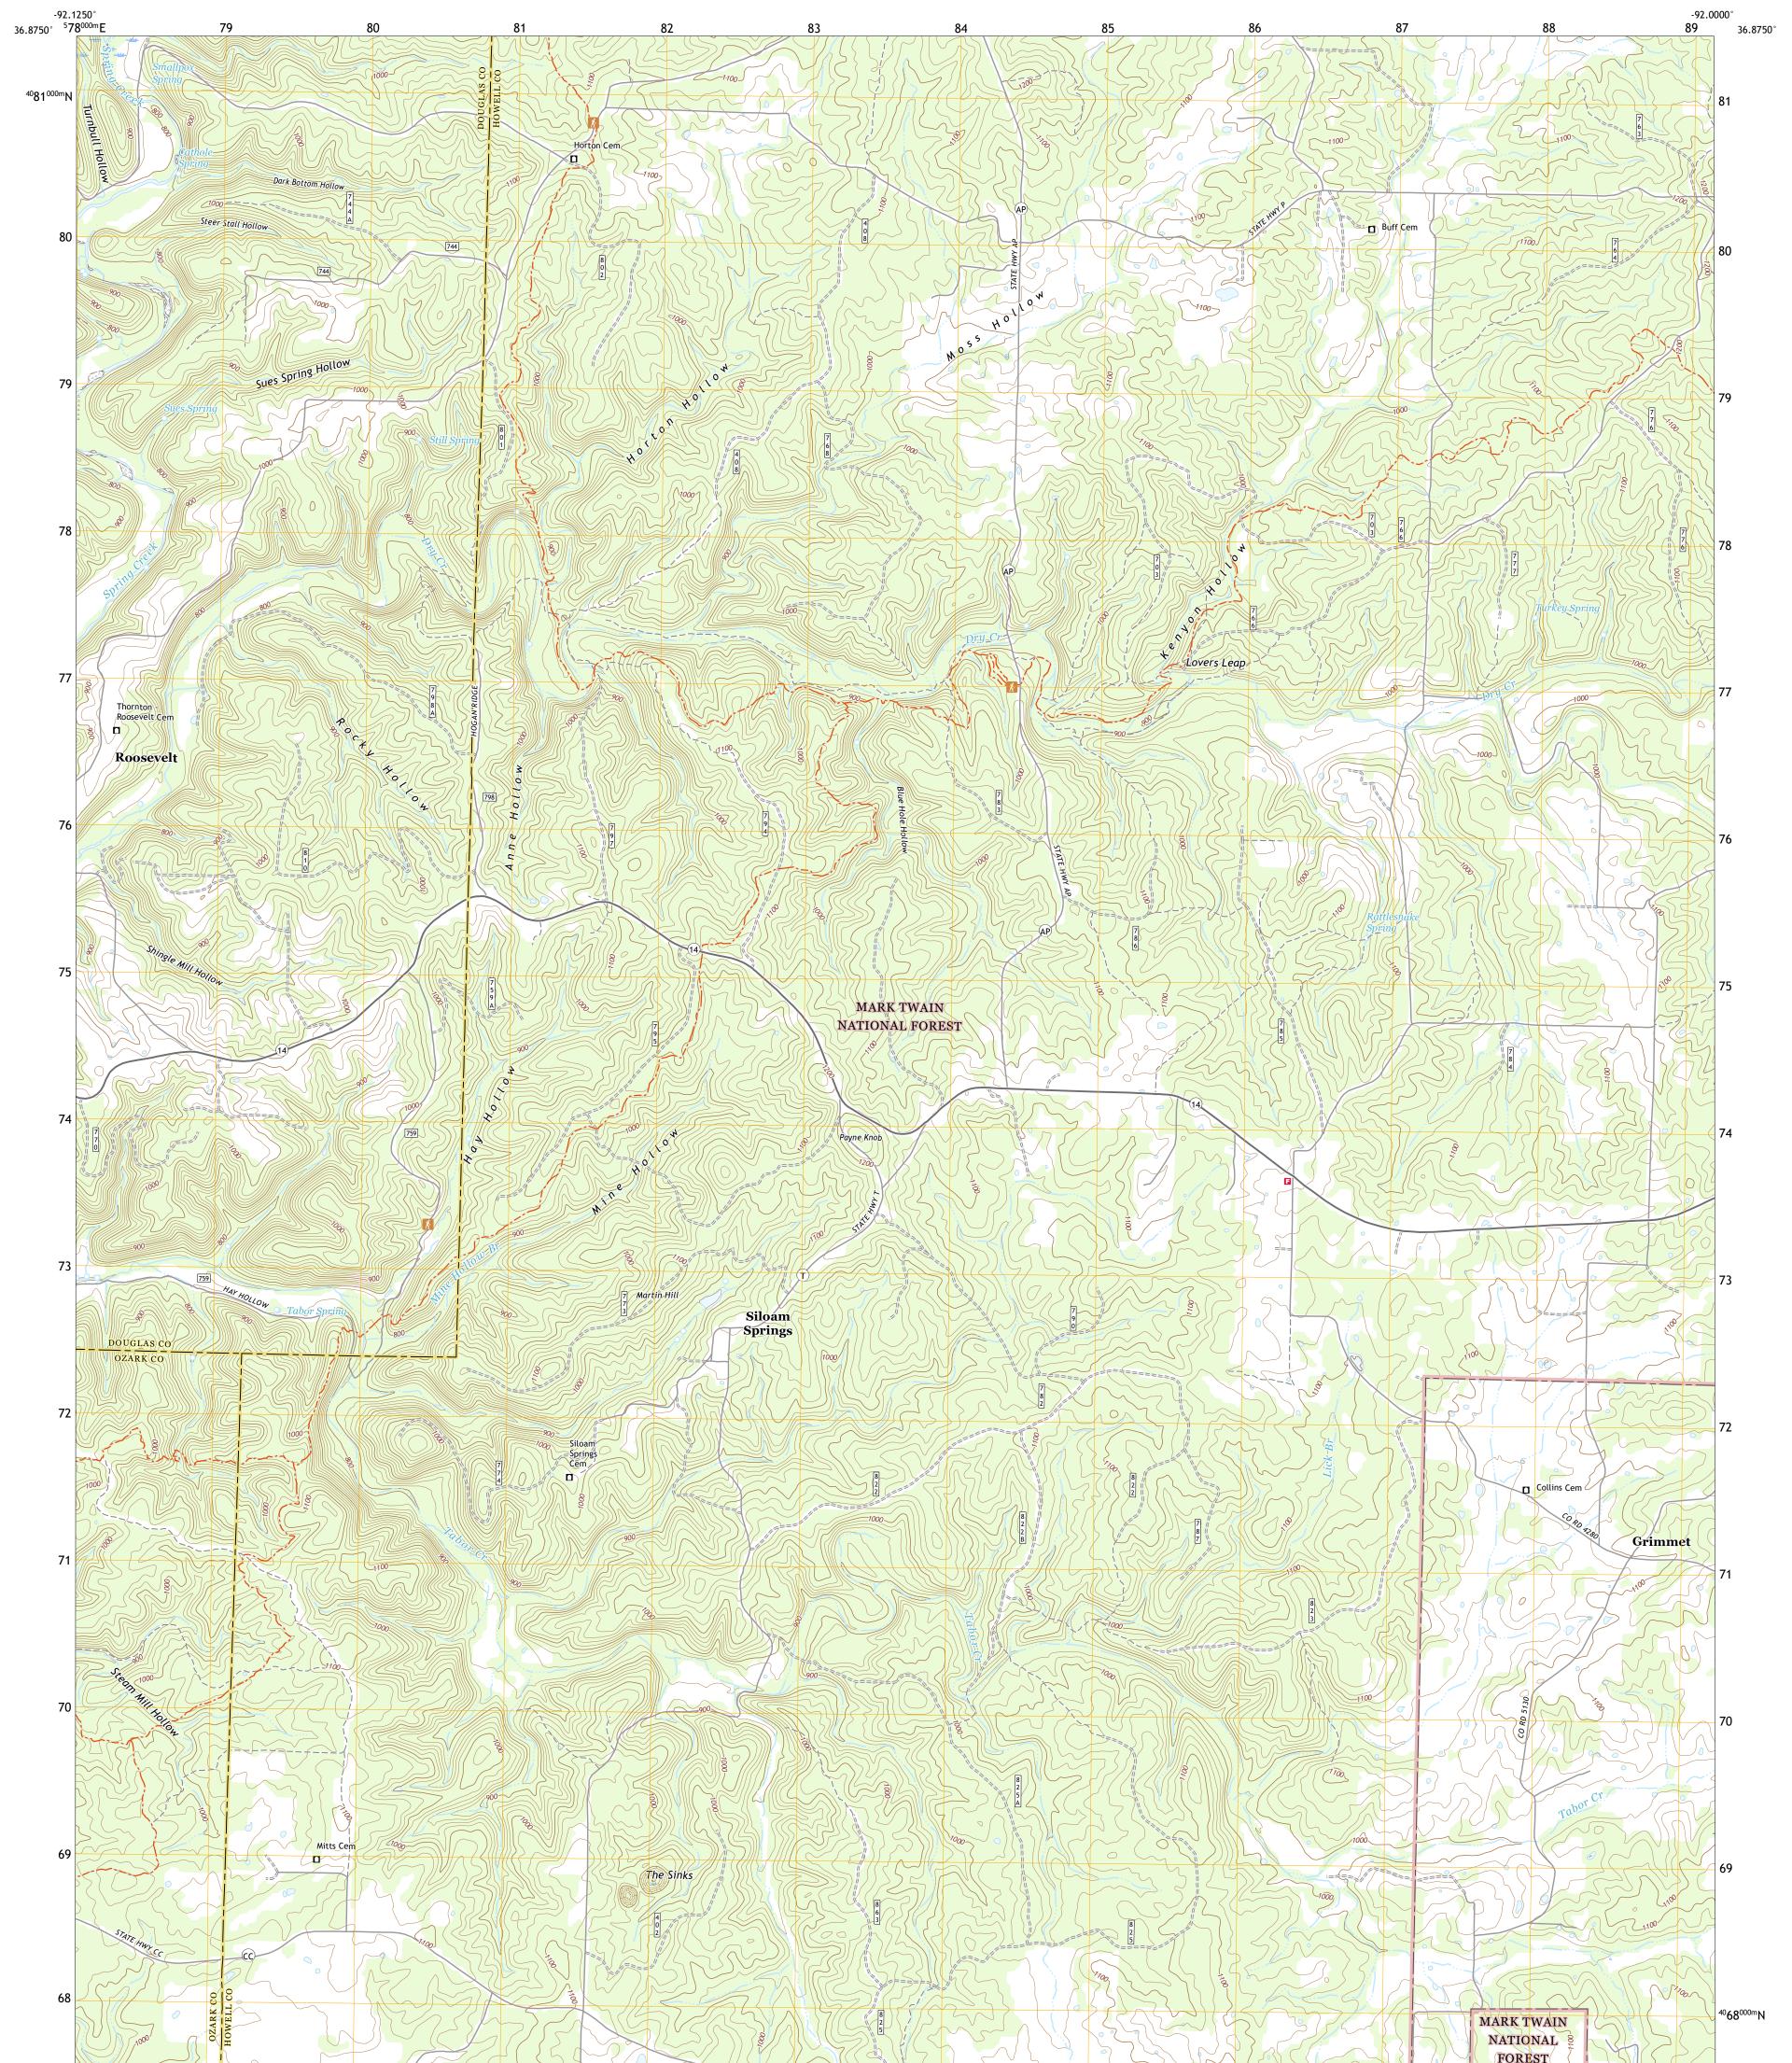

The National Map US Topo

POPEST SEPARCE

SILOAM SPRINGS QUADRANGLE MISSOURI 7.5-MINUTE SERIES

Produced by the United States Geological Survey North American Datum of 1983 (NAD83) World Geodetic System of 1984 (WGS84). Projection and 1 000-meter grid:Universal Transverse Mercator, Zone 155 This map is not a legal document. Boundaries may be generalized for this map scale. Private lands within government reservations may not be shown. Obtain permission before entering private lands.