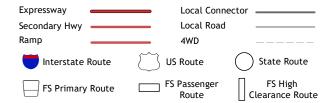

ROAD CLASSIFICATION

Check with local Forest Service unit for current travel conditions and restrictions.

SILOAM SPRINGS, MO