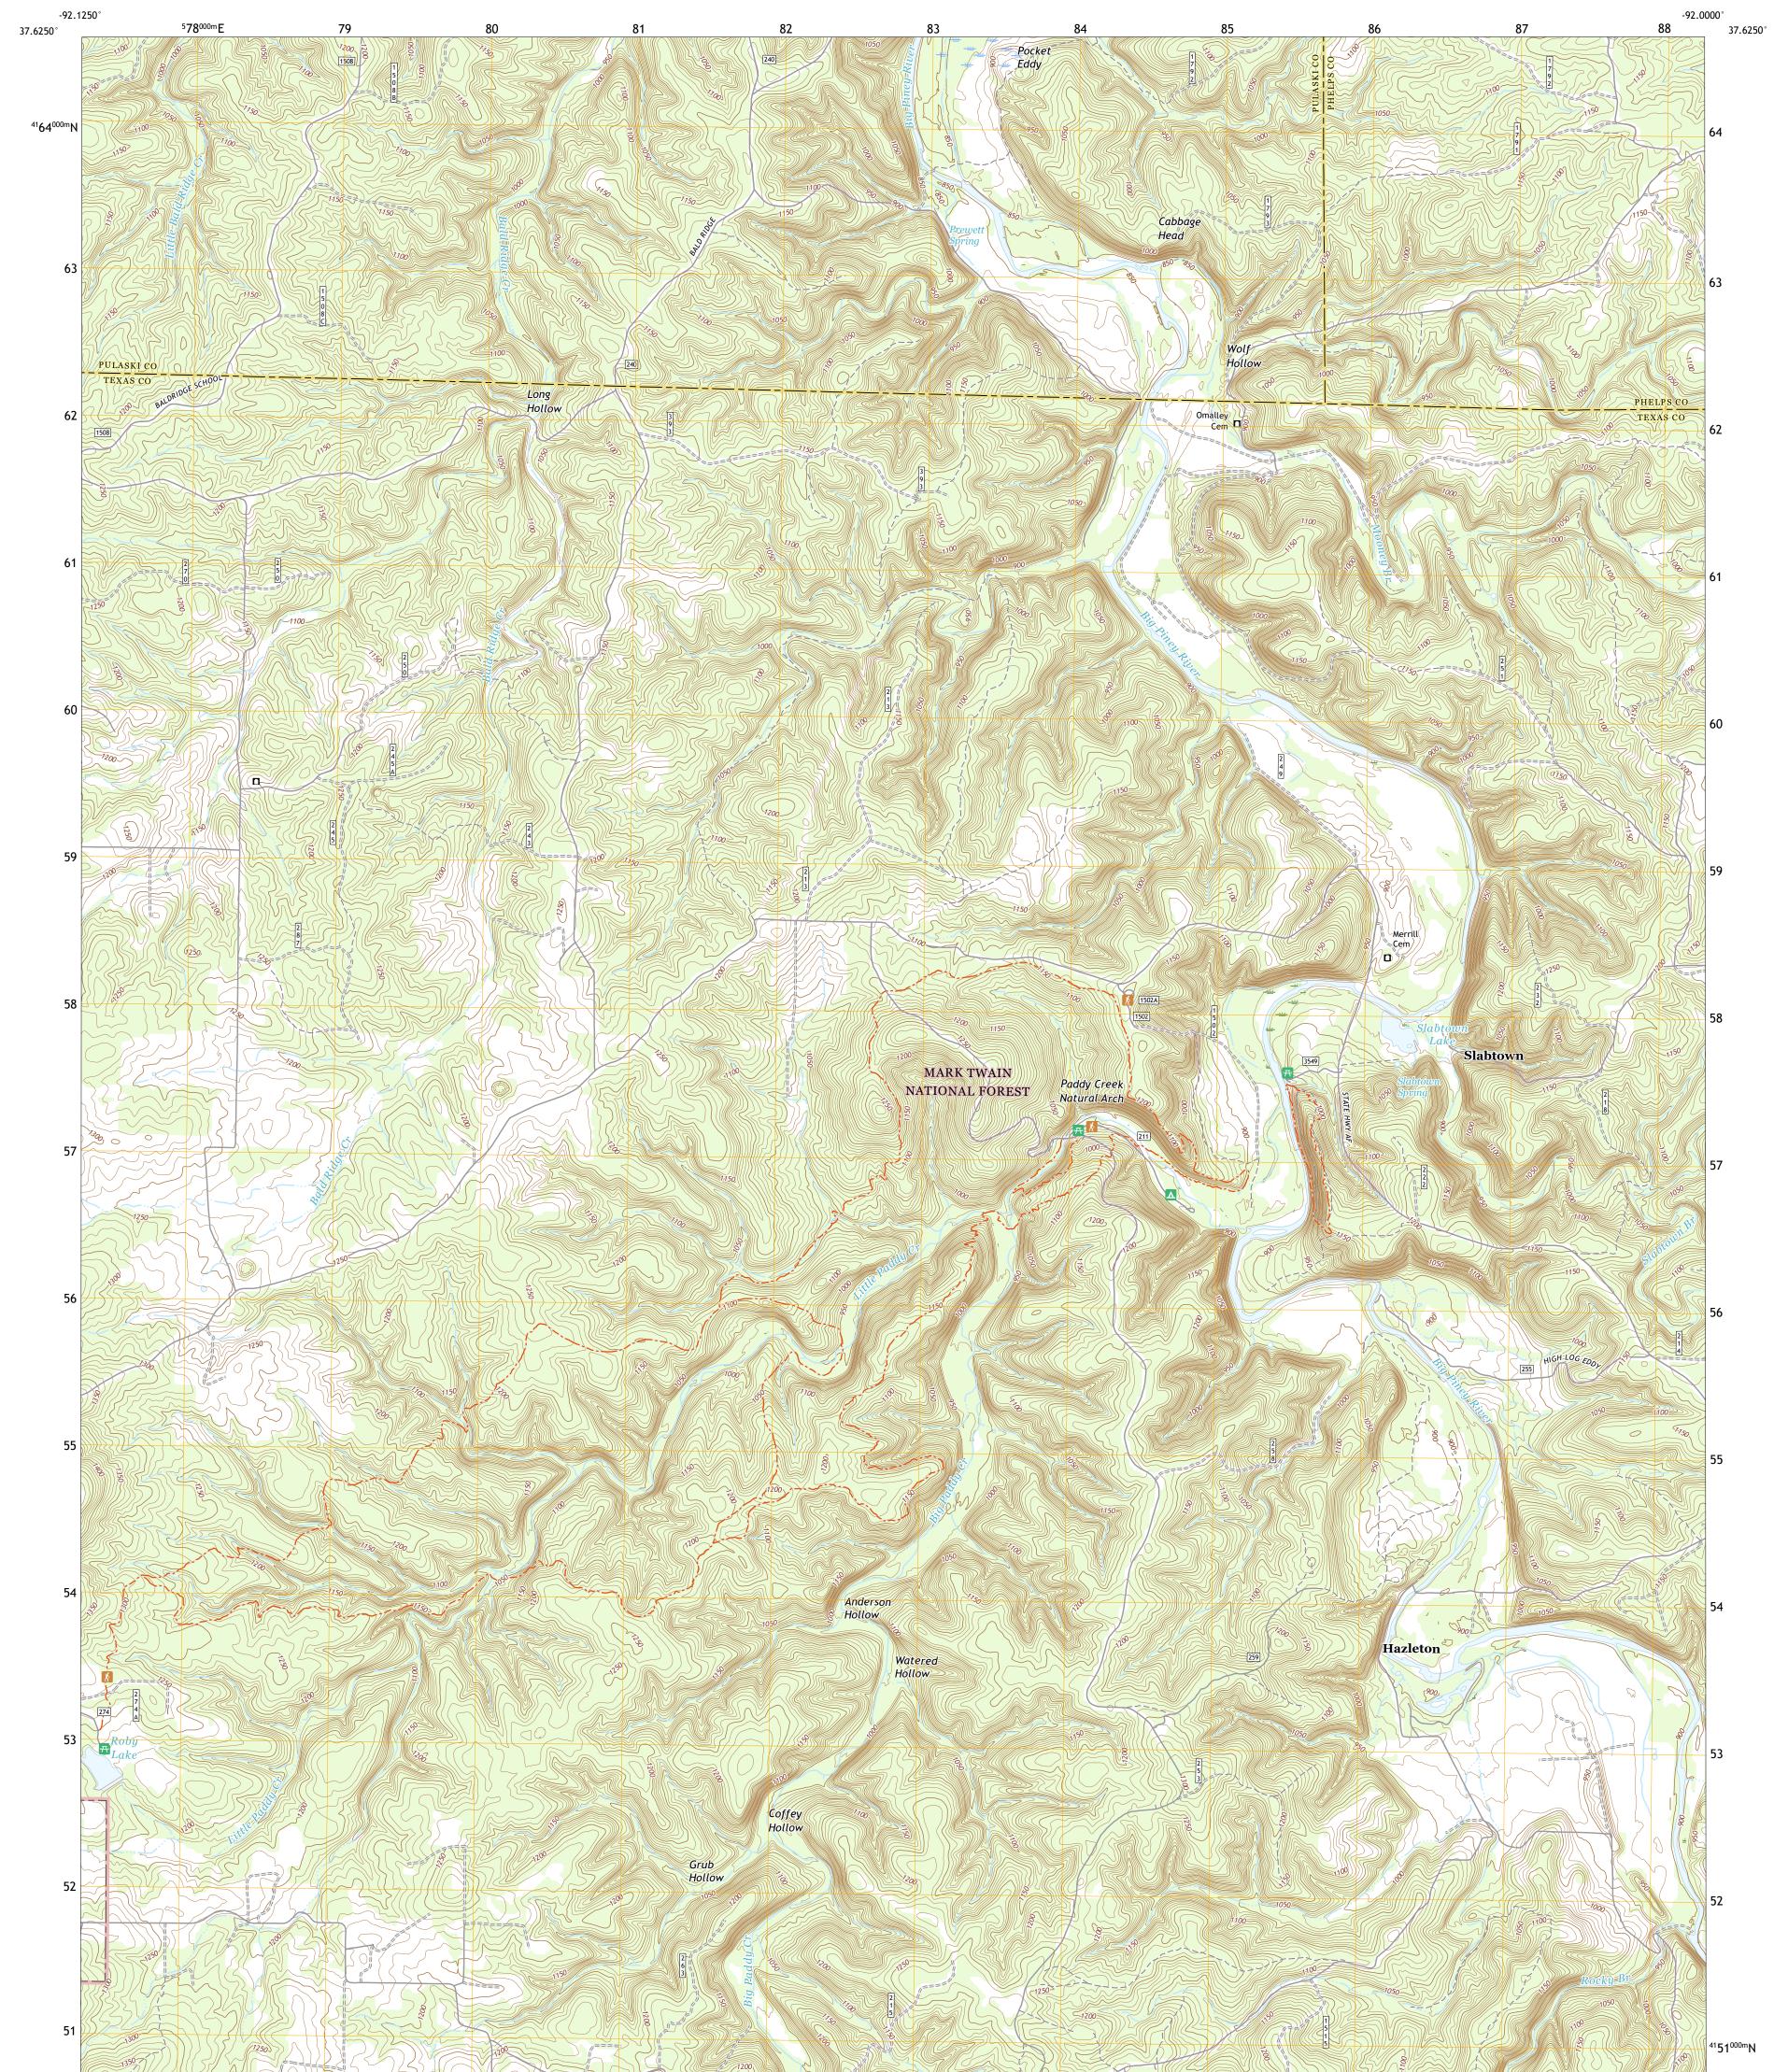

The National Map US Topo

POTEST SERVER

SLABTOWN SPRING QUADRANGLE MISSOURI 7.5-MINUTE SERIES

Produced by the United States Geological Survey North American Datum of 1983 (NAD83) World Geodetic System of 1984 (WGS84). Projection and 1 000-meter grid:Universal Transverse Mercator, Zone 15S This map is not a legal document. Boundaries may be generalized for this map scale. Private lands within government reservations may not be shown. Obtain permission before entering private lands.