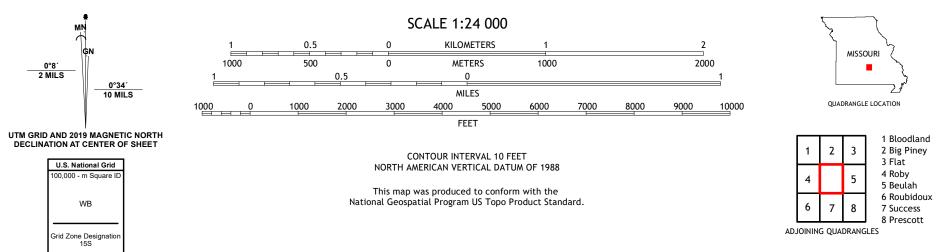

The National Map US Topo

POTEST SERVER

SLABTOWN SPRING QUADRANGLE MISSOURI 7.5-MINUTE SERIES

Produced by the United States Geological Survey North American Datum of 1983 (NAD83) World Geodetic System of 1984 (WGS84). Projection and 1 000-meter grid:Universal Transverse Mercator, Zone 15S This map is not a legal document. Boundaries may be generalized for this map scale. Private lands within government reservations may not be shown. Obtain permission before entering private lands.