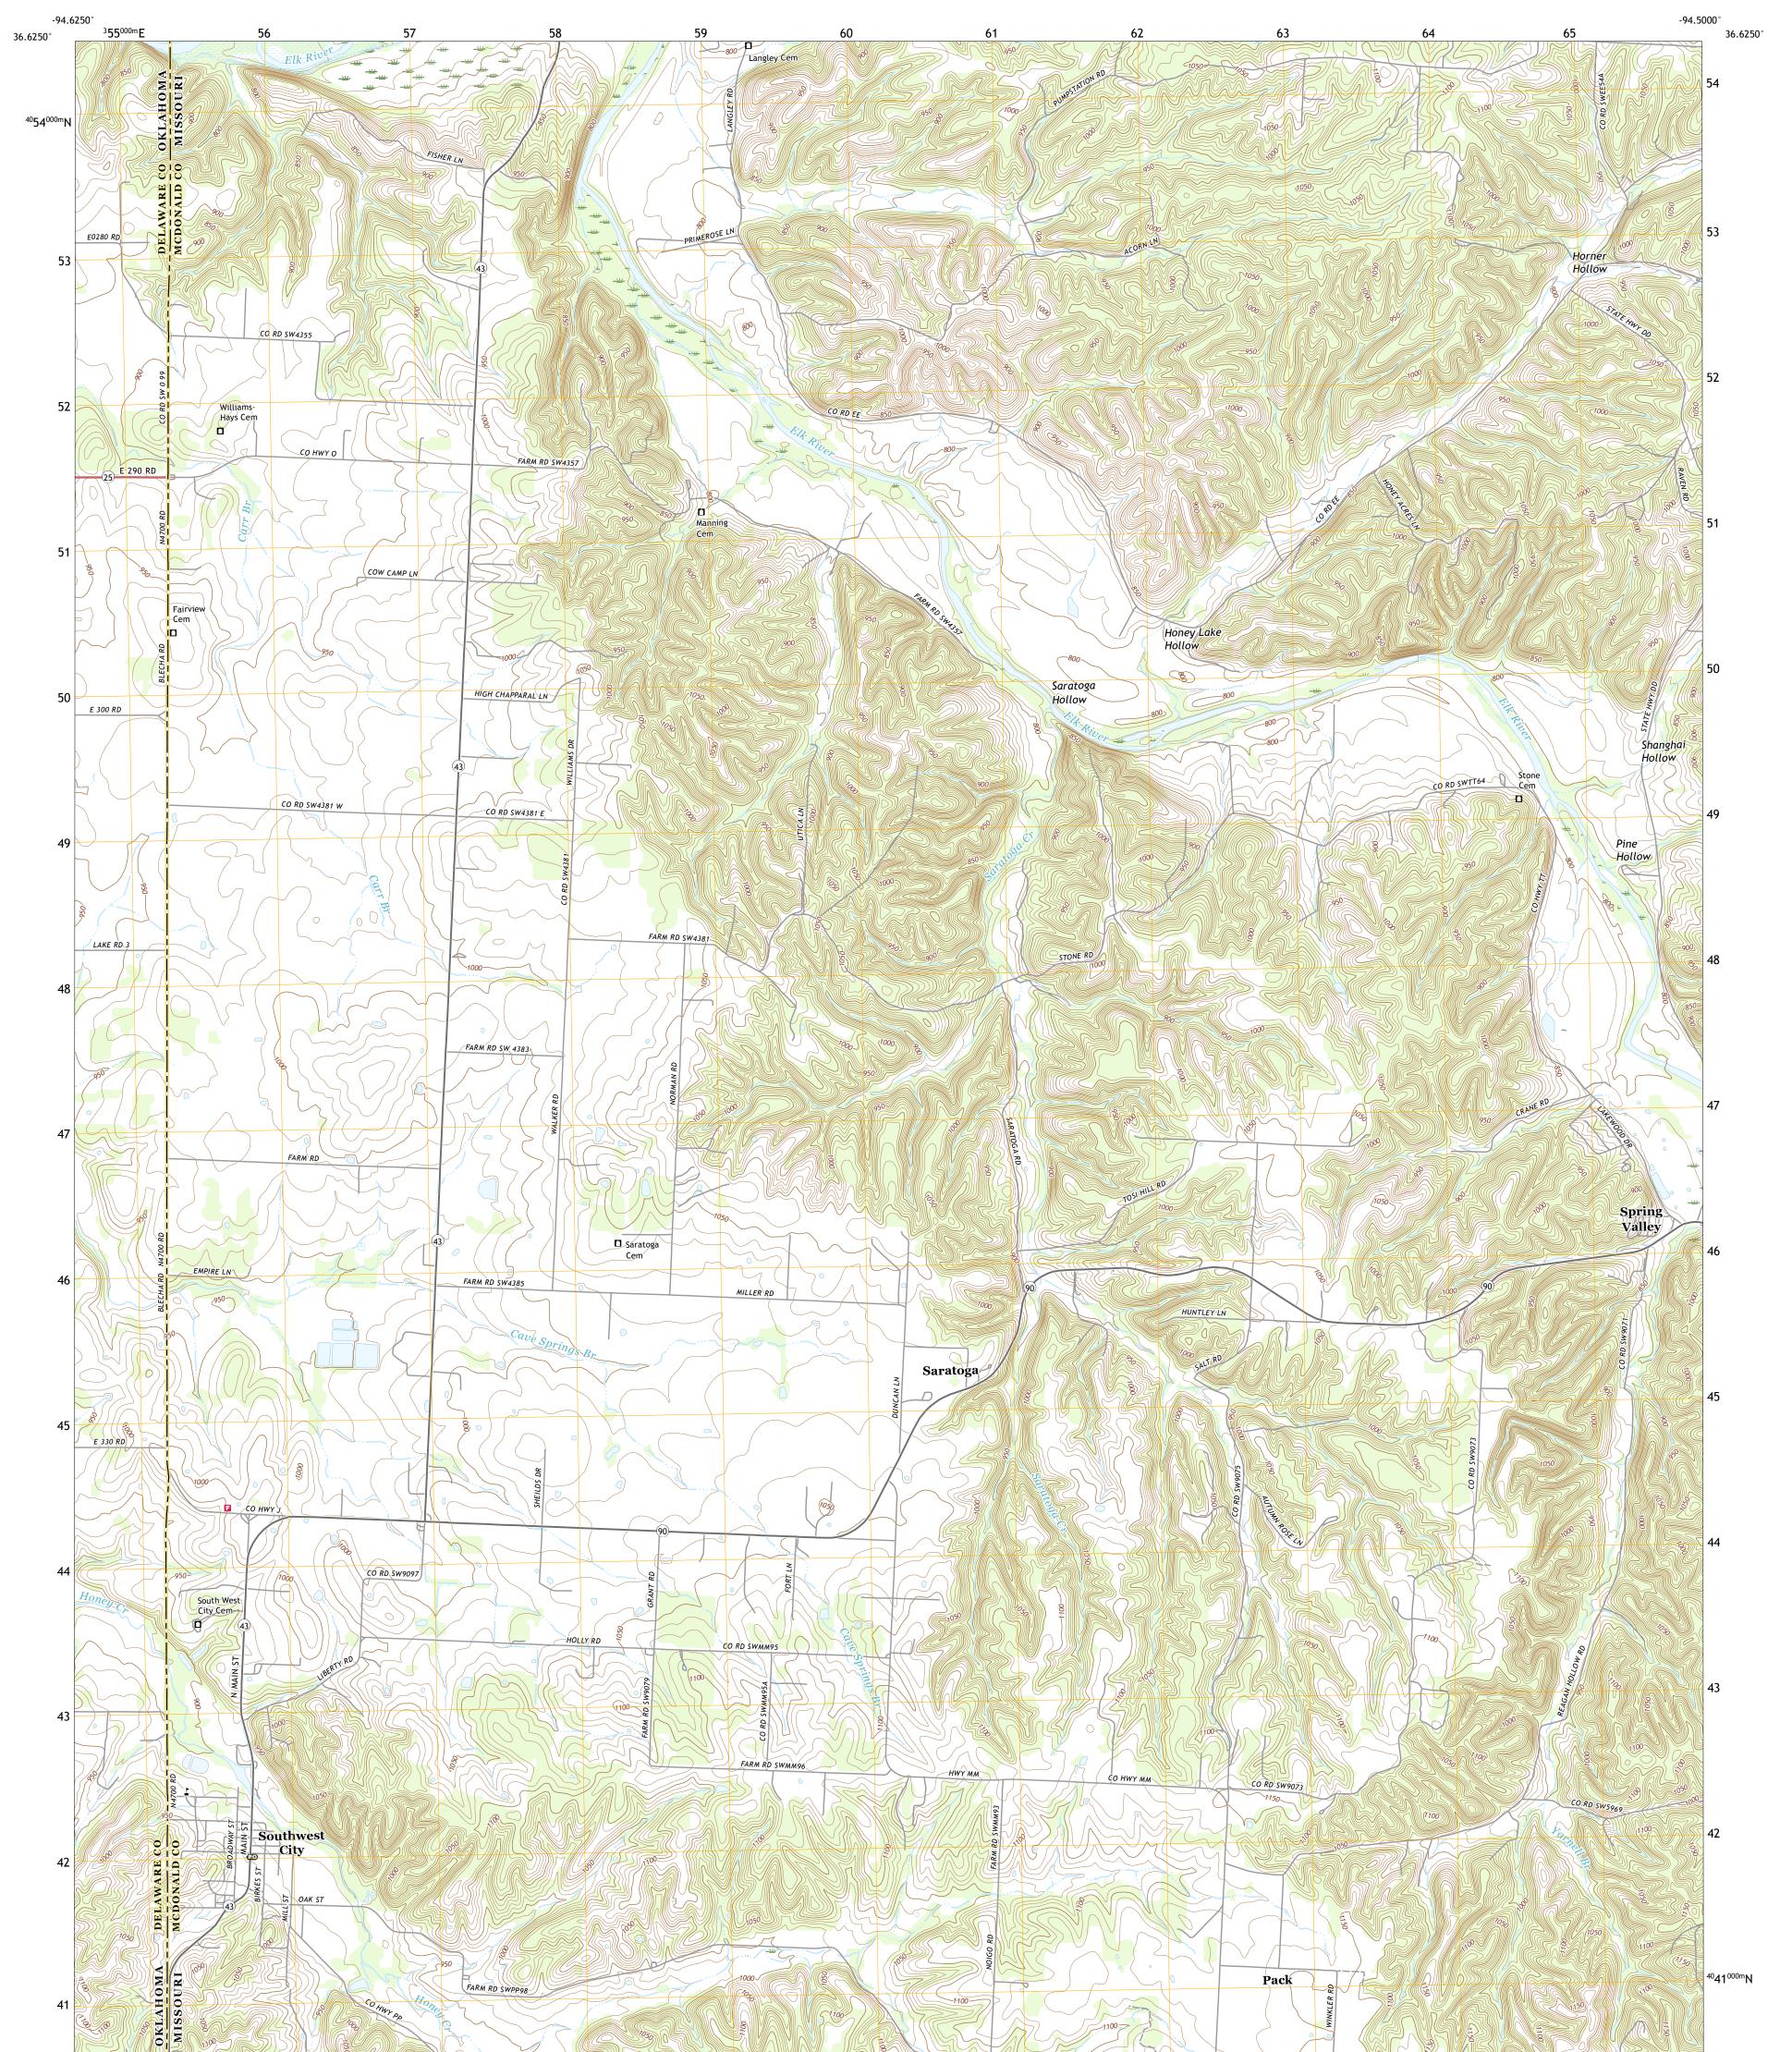

## U.S. DEPARTMENT OF THE INTERIOR U.S. GEOLOGICAL SURVEY

SOUTH WEST CITY QUADRANGLE MISSOURI - OKLAHOMA 7.5-MINUTE SERIES

Produced by the United States Geological Survey North American Datum of 1983 (NAD83) World Geodetic System of 1984 (WGS84). Projection and 1 000-meter grid:Universal Transverse Mercator, Zone 15S This map is not a legal document. Boundaries may be generalized for this map scale. Private lands within government reservations may not be shown. Obtain permission before entering private lands.

 Imagery......NAIP, August 2015 - October 2016

 Roads......U.S.
 Census Bureau, 2015 - 2016

 Names......GNIS, 1980 - 2016

 Hydrography.....National Hydrography Dataset, 2002 - 2017

 Contours.....National Elevation Dataset, 2002

 Boundaries.....Multiple sources; see metadata file 2014 - 2016

 Public Land Survey System......BLM, 2016 - 2017

 Wetlands.....FWS
 National Wetlands