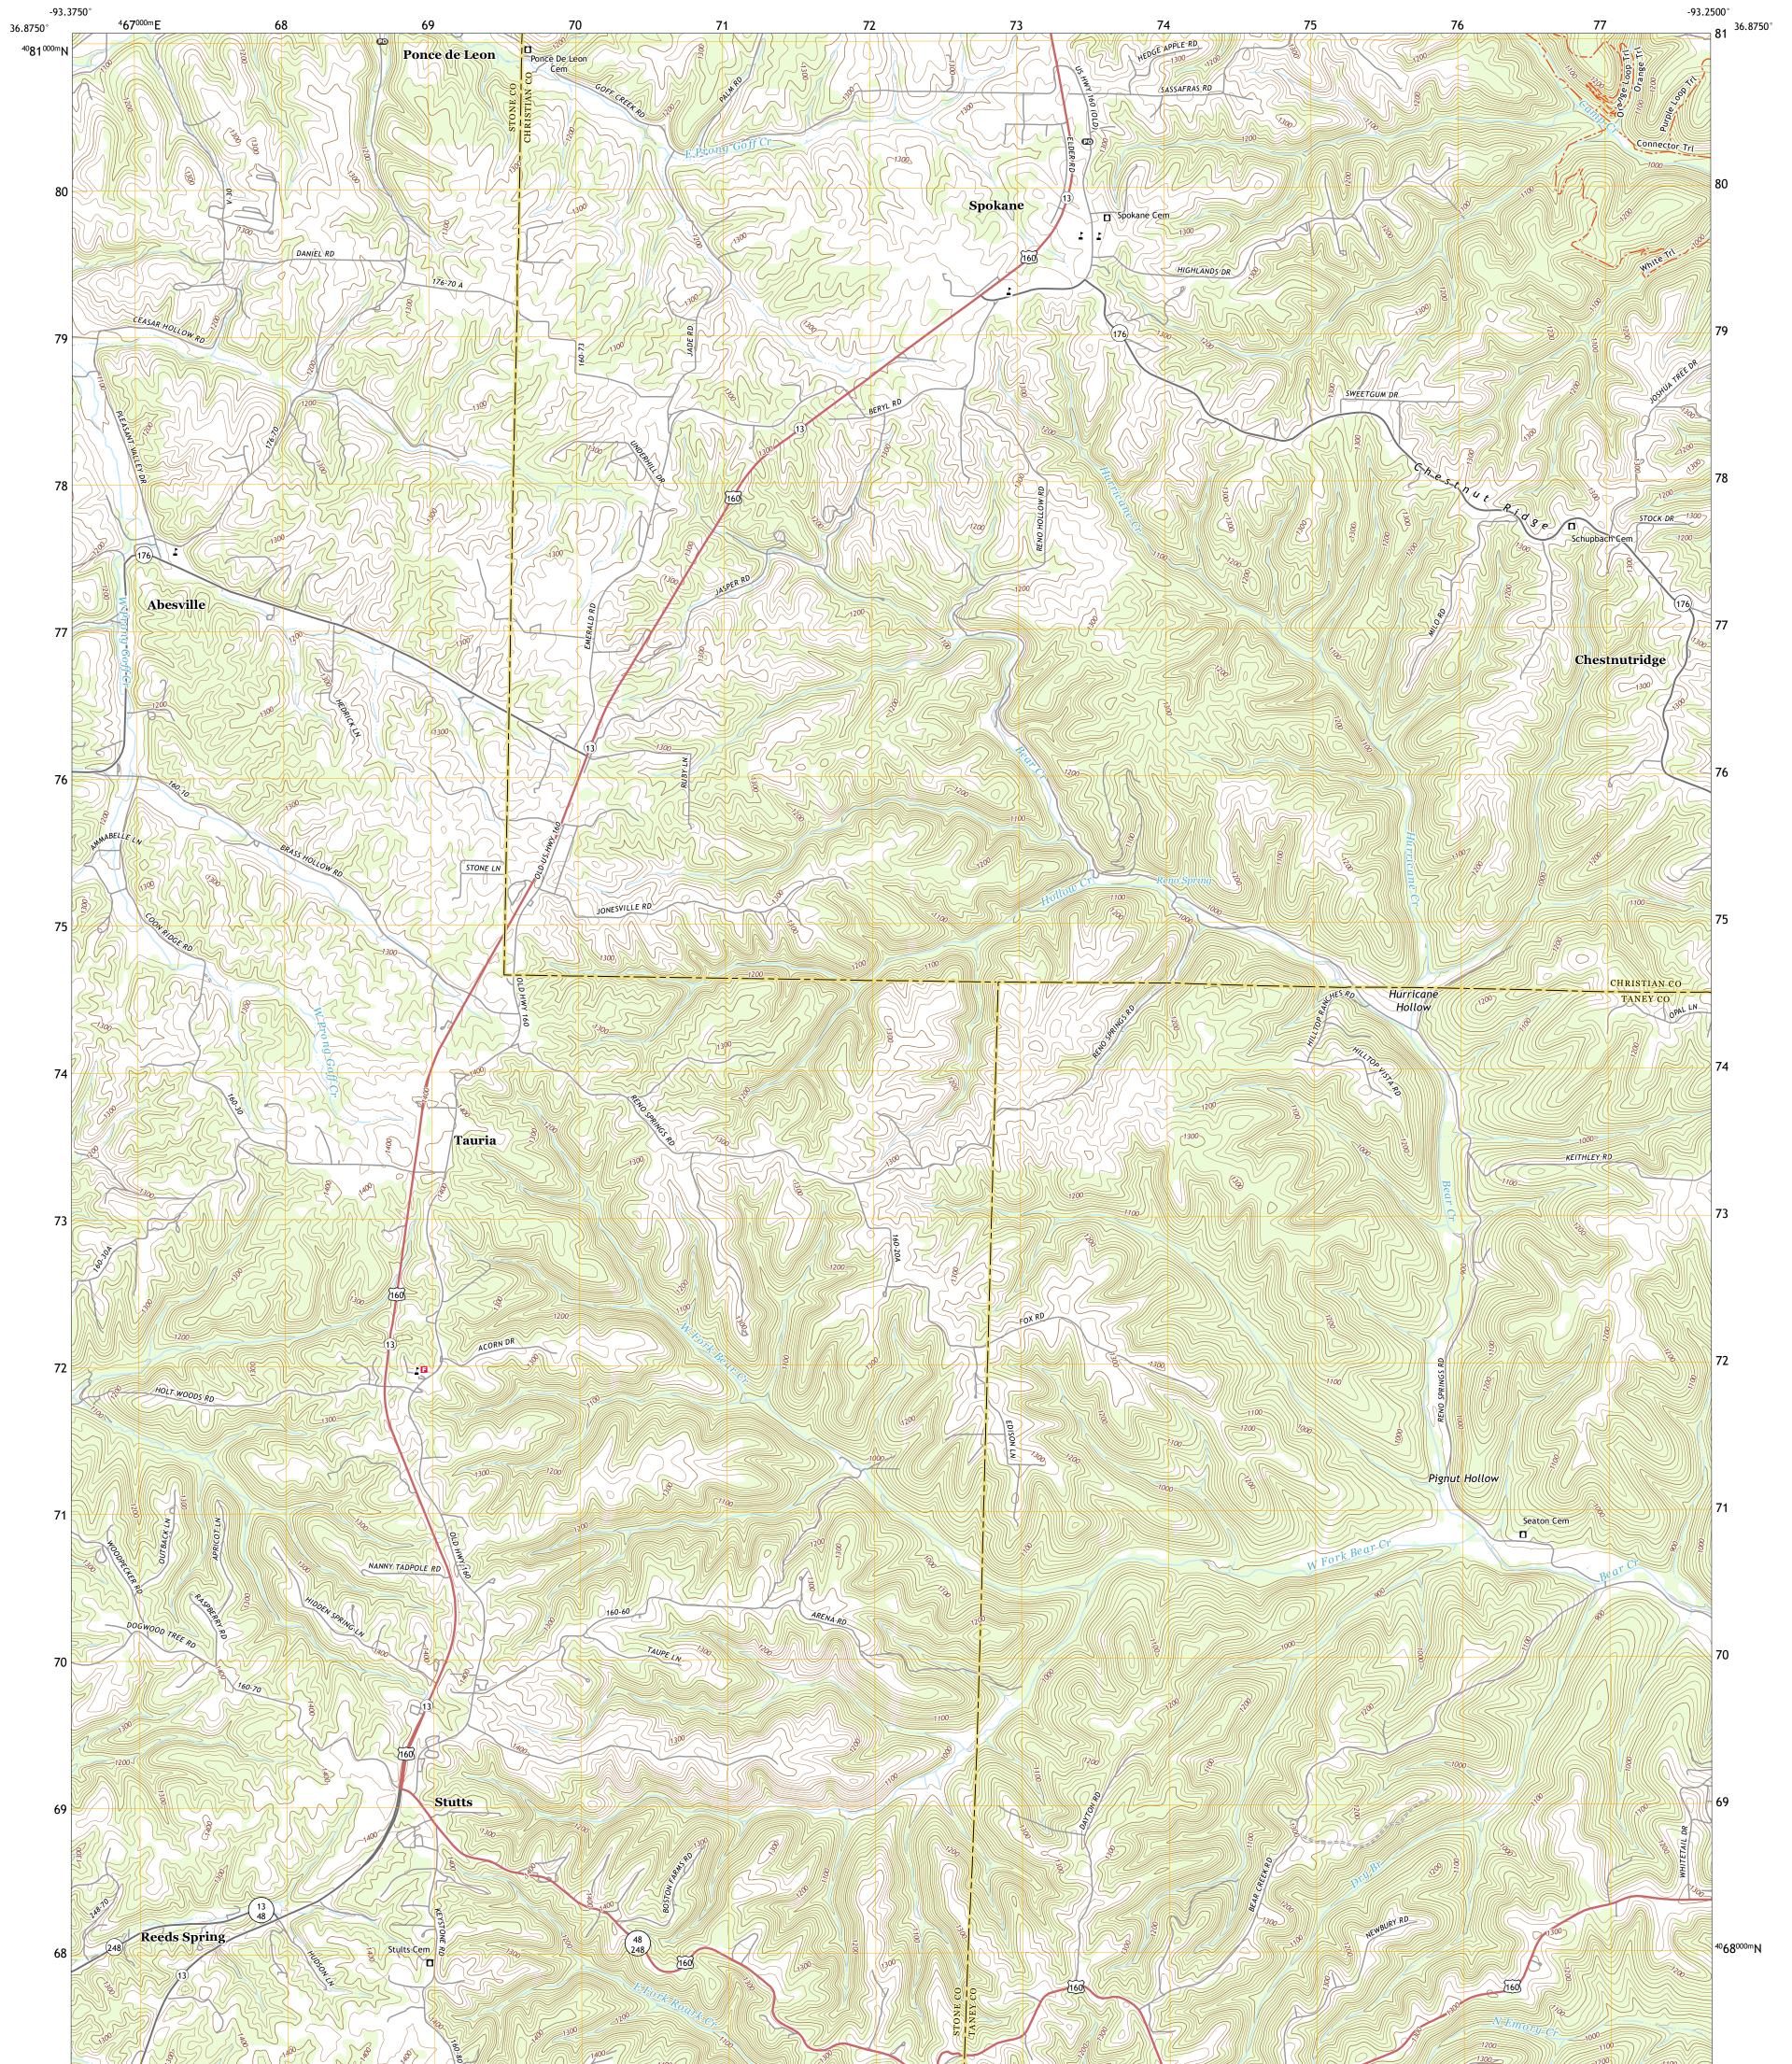

SPOKANE QUADRANGLE MISSOURI 7.5-MINUTE SERIES

Produced by the United States Geological Survey North American Datum of 1983 (NAD83) World Geodetic System of 1984 (WGS84). Projection and 1 000-meter grid:Universal Transverse Mercator, Zone 15S This map is not a legal document. Boundaries may be generalized for this map scale. Private lands within government reservations may not be shown. Obtain permission before entering private lands.

 Imagery......NAIP, June 2020 - August 2020

 Roads......NAIP, June 2020 - August 2020

 Roads......Naioal Bureau, 2016

 Names......GNIS, 1980 - 2020

 Hydrography......GNIS, 1980 - 2020

 Hydrography......National Hydrography Dataset, 2001 - 2018

 Contours......National Elevation Dataset, 2002

 Boundaries......Multiple sources; see metadata file 2018 - 2019

 Public Land Survey System.......BLM, 2020

 Wetlands......FWS National Wetlands Inventory Not Available