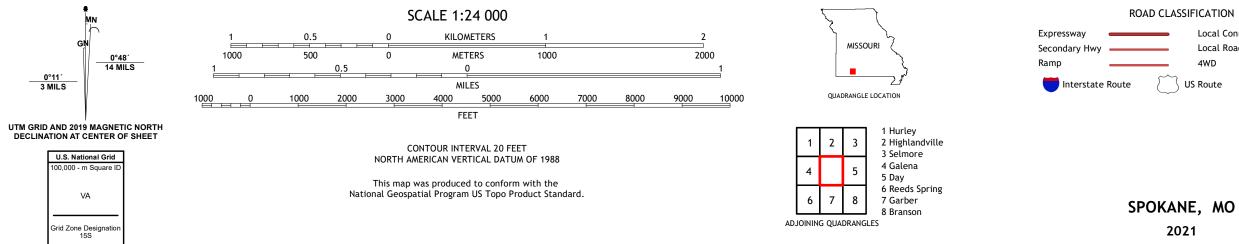

SPOKANE QUADRANGLE MISSOURI 7.5-MINUTE SERIES

Produced by the United States Geological Survey North American Datum of 1983 (NAD83) World Geodetic System of 1984 (WGS84). Projection and 1 000-meter grid:Universal Transverse Mercator, Zone 15S This map is not a legal document. Boundaries may be generalized for this map scale. Private lands within government reservations may not be shown. Obtain permission before entering private lands.

 Contours......National Elevation Dataset, 2002

 Boundaries......Multiple sources; see metadata file 2018 - 2019

 Public Land Survey System.......BLM, 2020

 Wetlands......FWS National Wetlands Inventory Not Available

2021