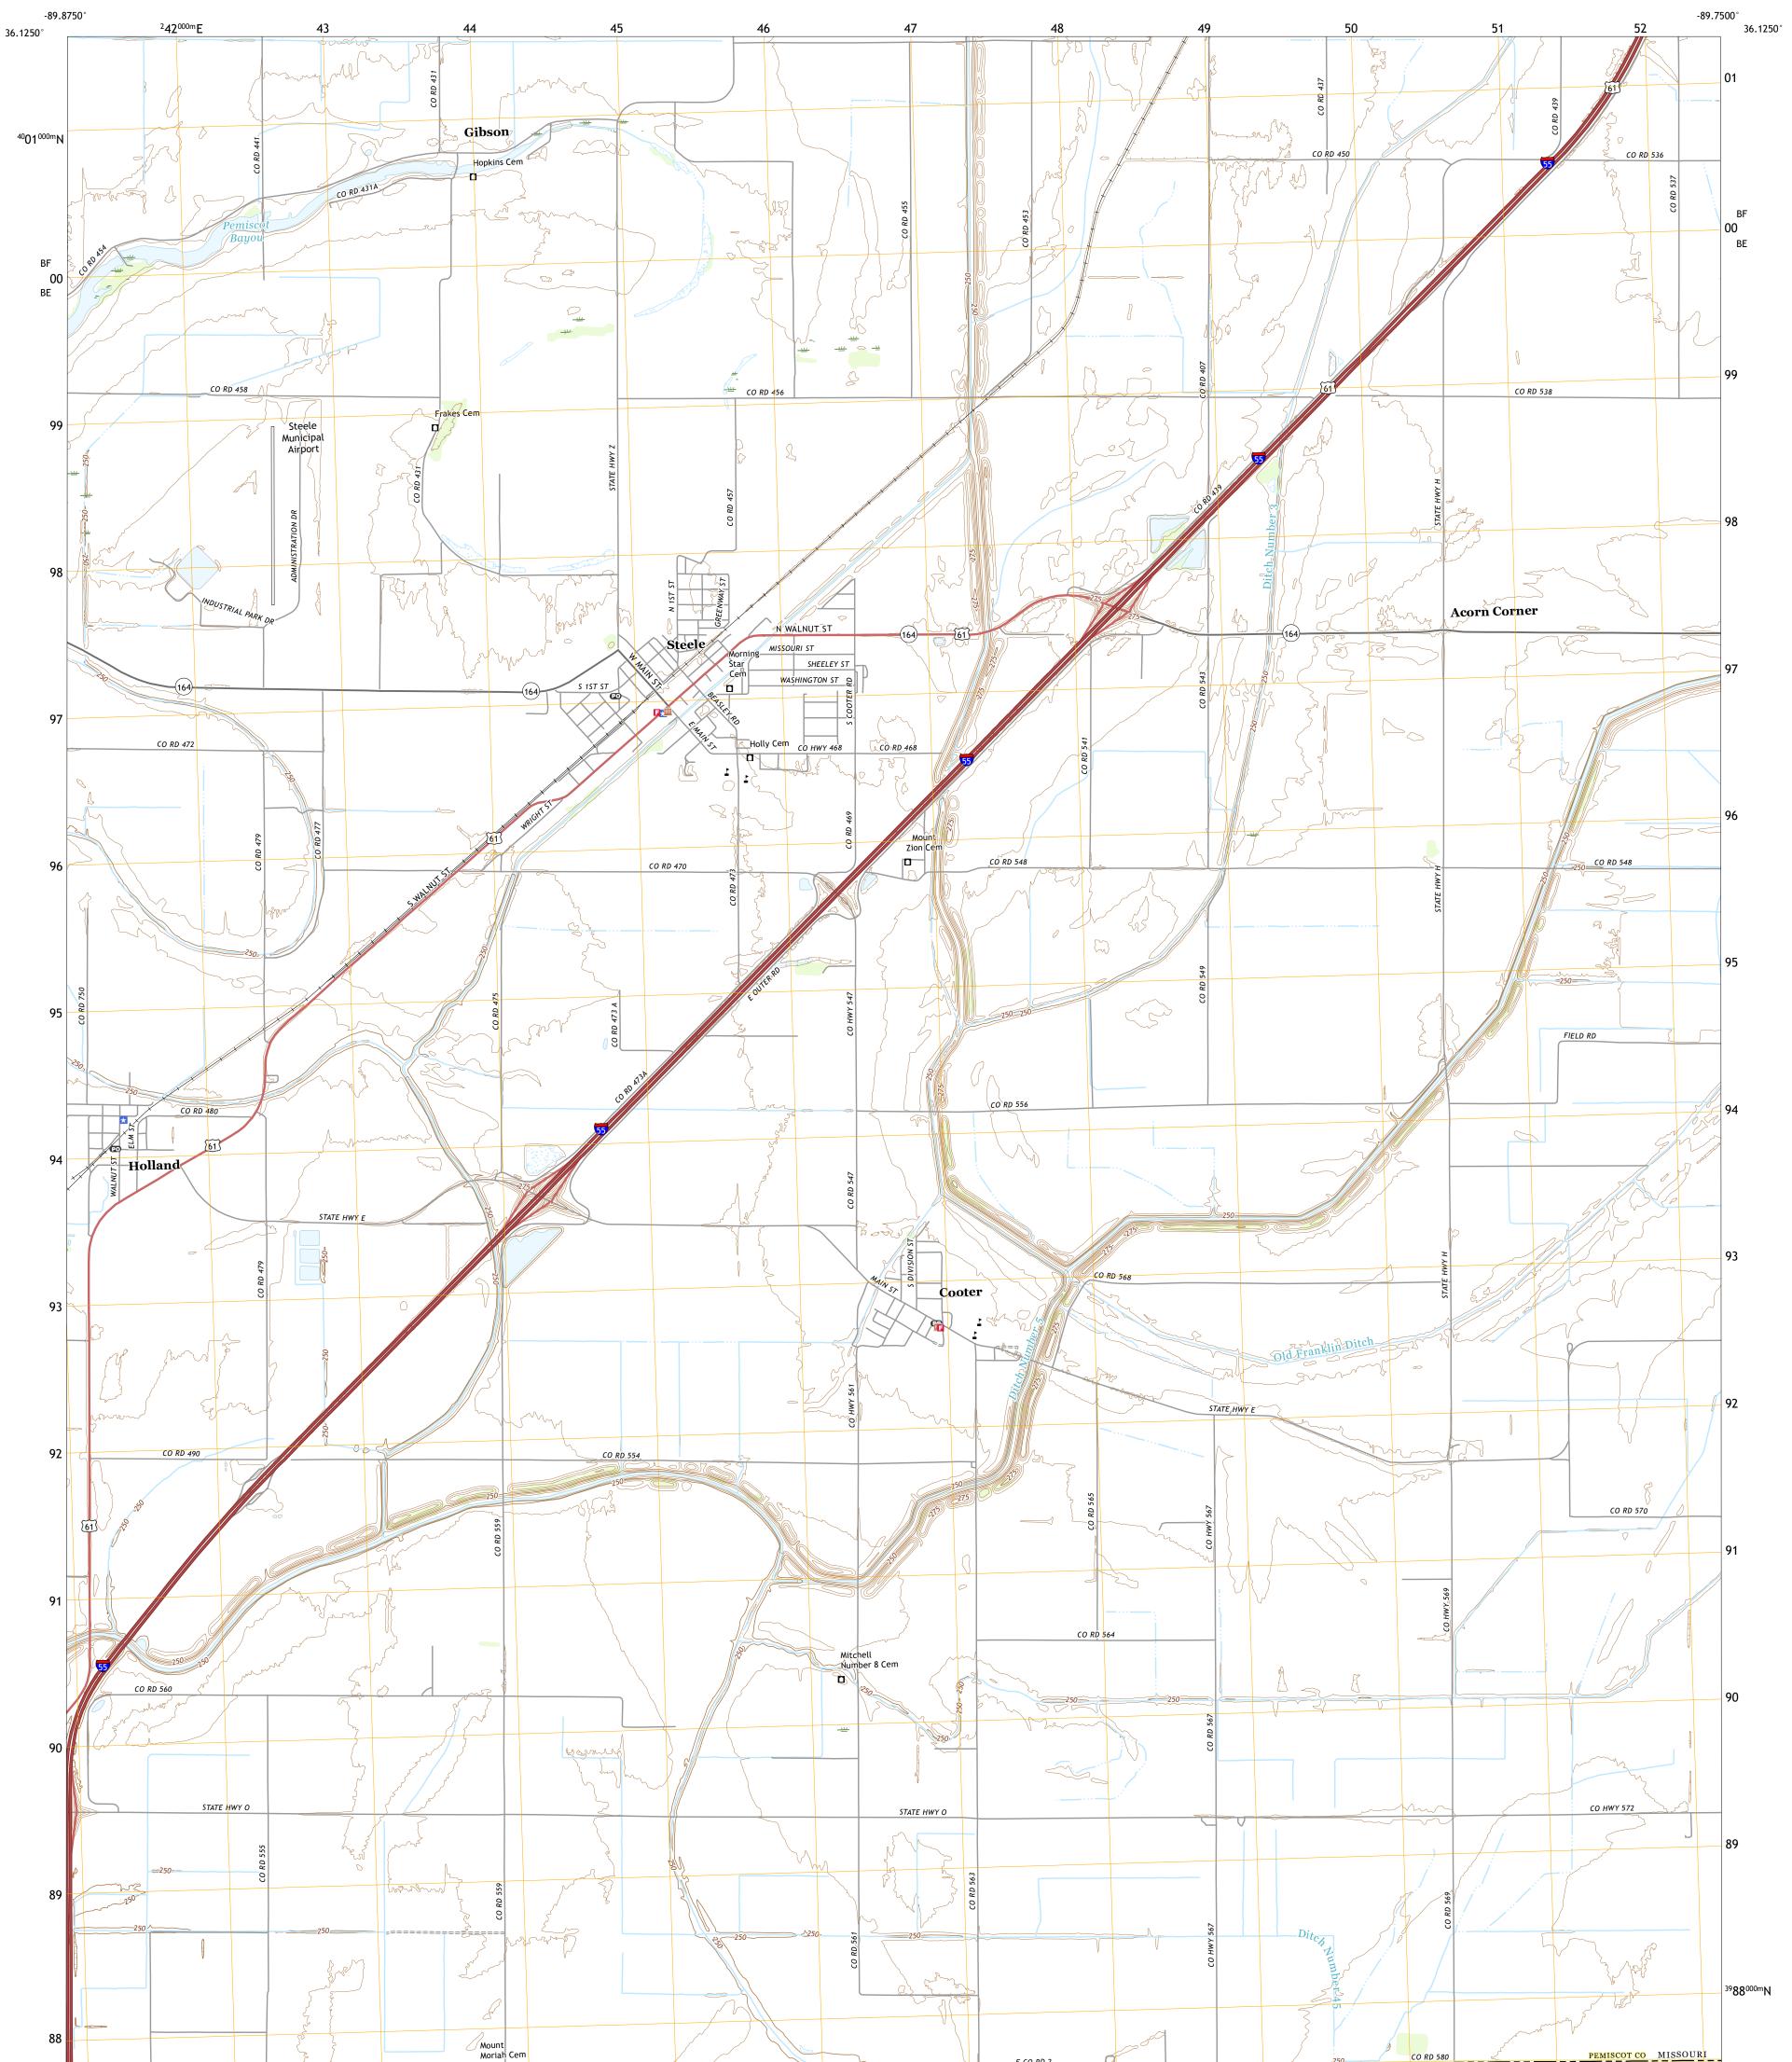

## U.S. DEPARTMENT OF THE INTERIOR U.S. GEOLOGICAL SURVEY

STEELE QUADRANGLE MISSOURI - ARKANSAS 7.5-MINUTE SERIES

Produced by the United States Geological Survey North American Datum of 1983 (NAD83) World Geodetic System of 1984 (WGS84). Projection and 1 000-meter grid:Universal Transverse Mercator, Zone 165 This map is not a legal document. Boundaries may be generalized for this map scale. Private lands within government reservations may not be shown. Obtain permission before entering private lands.