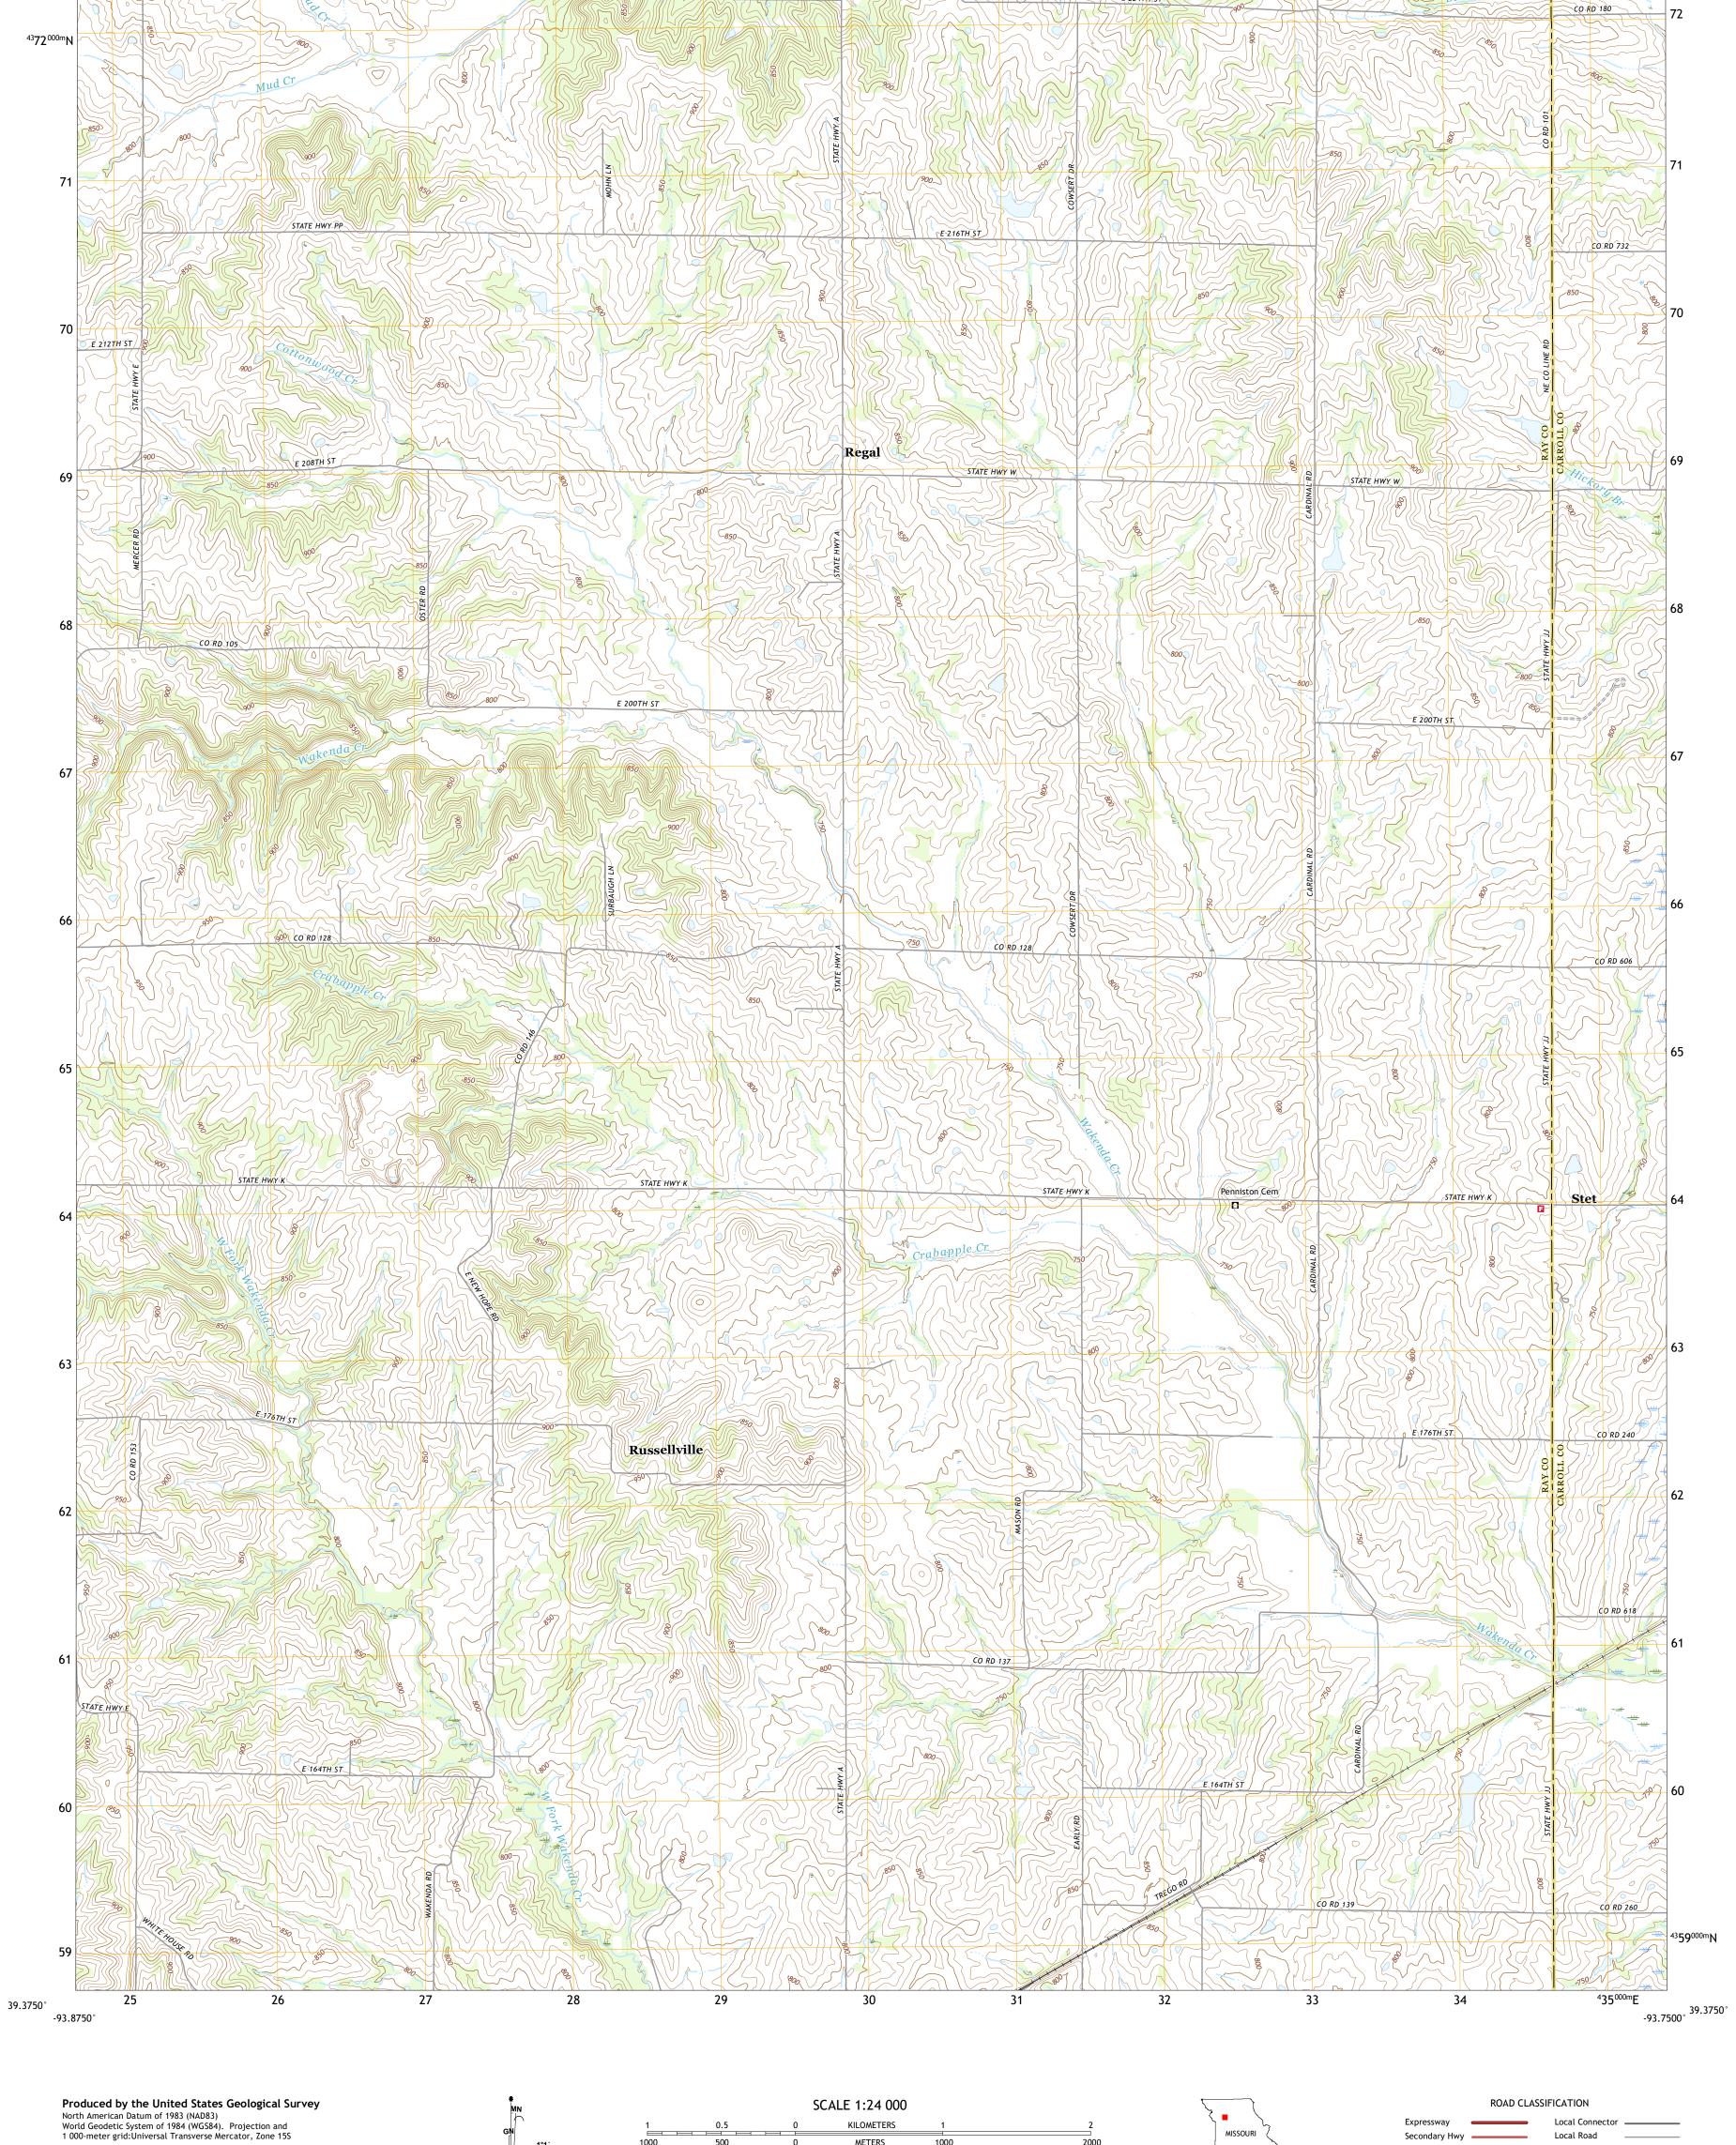

METERS

MILES

4000 5000

FEET

CONTOUR INTERVAL 10 FEET NORTH AMERICAN VERTICAL DATUM OF 1988

This map was produced to conform with the National Geospatial Program US Topo Product Standard.

This map is not a legal document. Boundaries may be generalized for this map scale. Private lands within government reservations may not be shown. Obtain permission before

UTM GRID AND 2019 MAGNETIC NORTH DECLINATION AT CENTER OF SHEET

U.S. National Grid 100,000 - m Square ID

VD

Grid Zone Designatio 15S

entering private lands.

MISSOURI

QUADRANGLE LOCATION

ADJOINING QUADRANGLES

1 Cowgill 2 Braymer 3 Plymouth 4 Millville

5 Roads

7 Hardin

8 Norborne

6 Richmond

Local Road

State Route

4WD

US Route

STET, MO

2021

Secondary Hwy -

Interstate Route