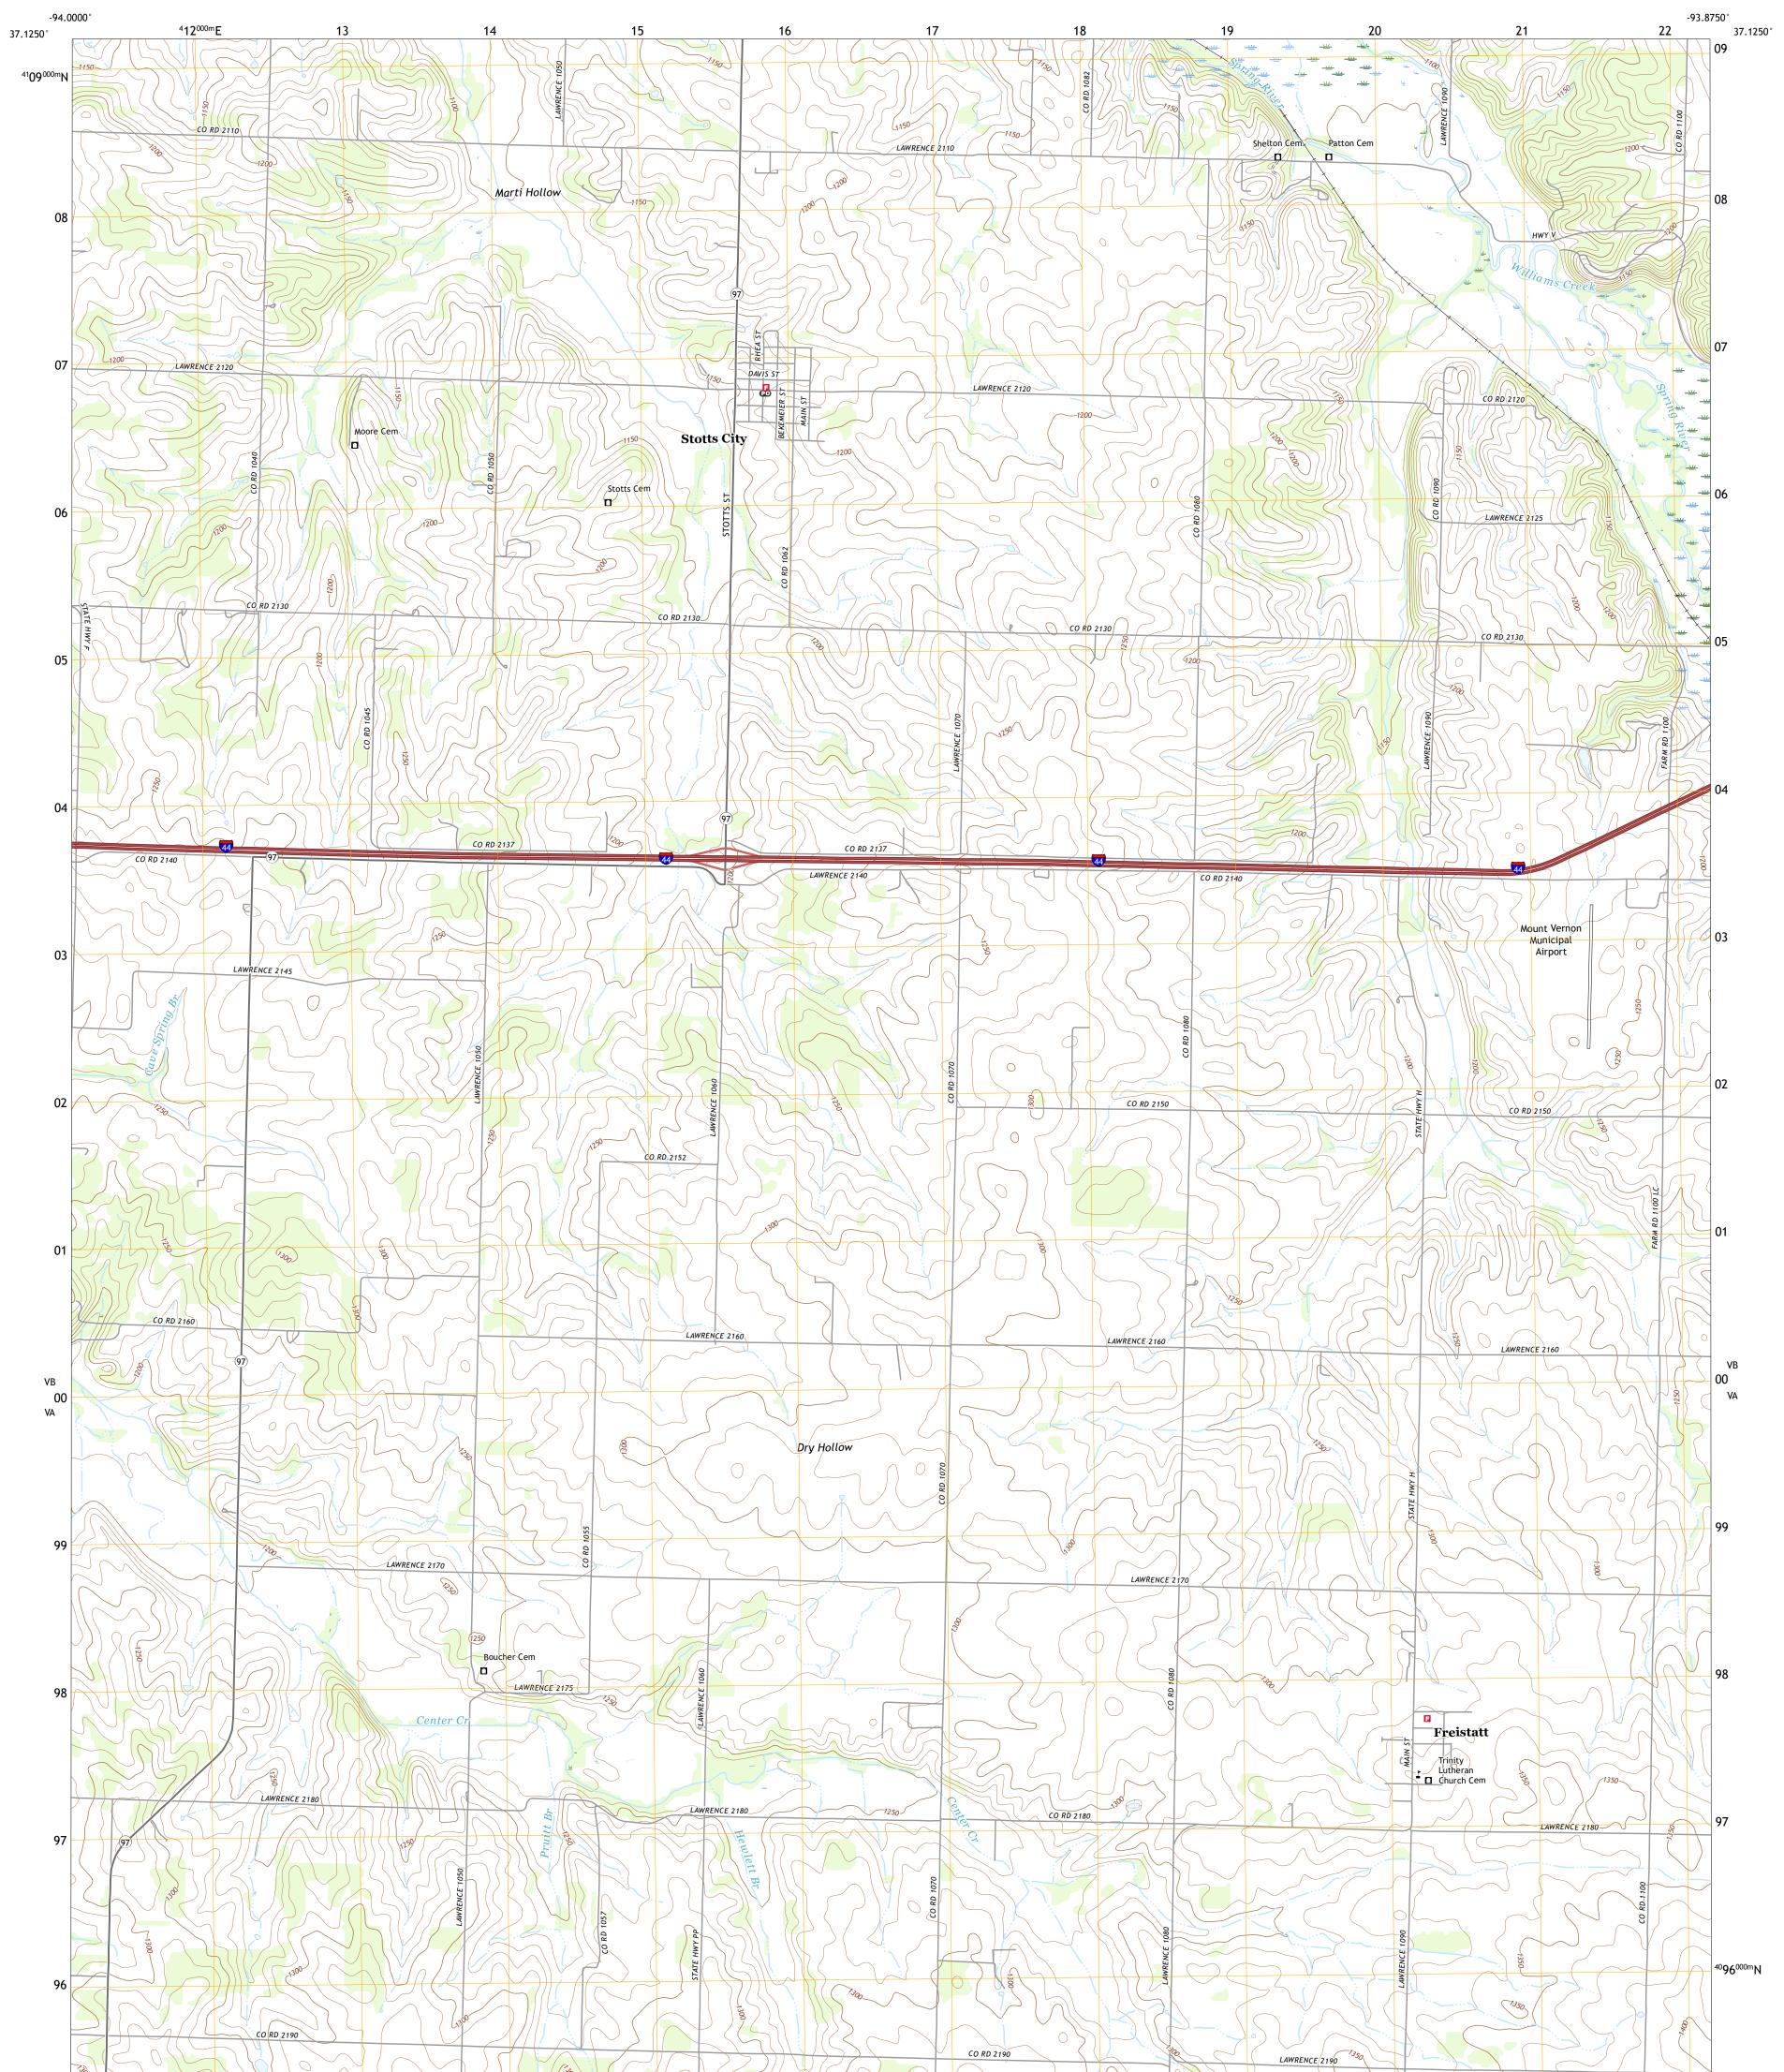

## STOTTS CITY QUADRANGLE MISSOURI - LAWRENCE COUNTY 7.5-MINUTE SERIES

Produced by the United States Geological Survey North American Datum of 1983 (NAD83) World Geodetic System of 1984 (WGS84). Projection and 1 000-meter grid:Universal Transverse Mercator, Zone 15S This map is not a legal document. Boundaries may be generalized for this map scale. Private lands within government reservations may not be shown. Obtain permission before entering private lands.