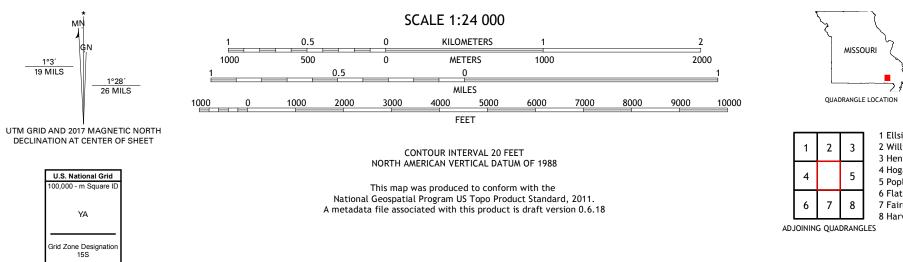

.....NAIP, June 2016 - October 2016 Imagery.... Roads.....  МŅ 1

1°3′ 19 MILS

ĠN

YA

1 Ellsinore 2 Williamsville

3 Hendrickson 4 Hogan Hollow

5 Poplar Bluff

6 Flatwoods

7 Fairdealing

8 Harviell