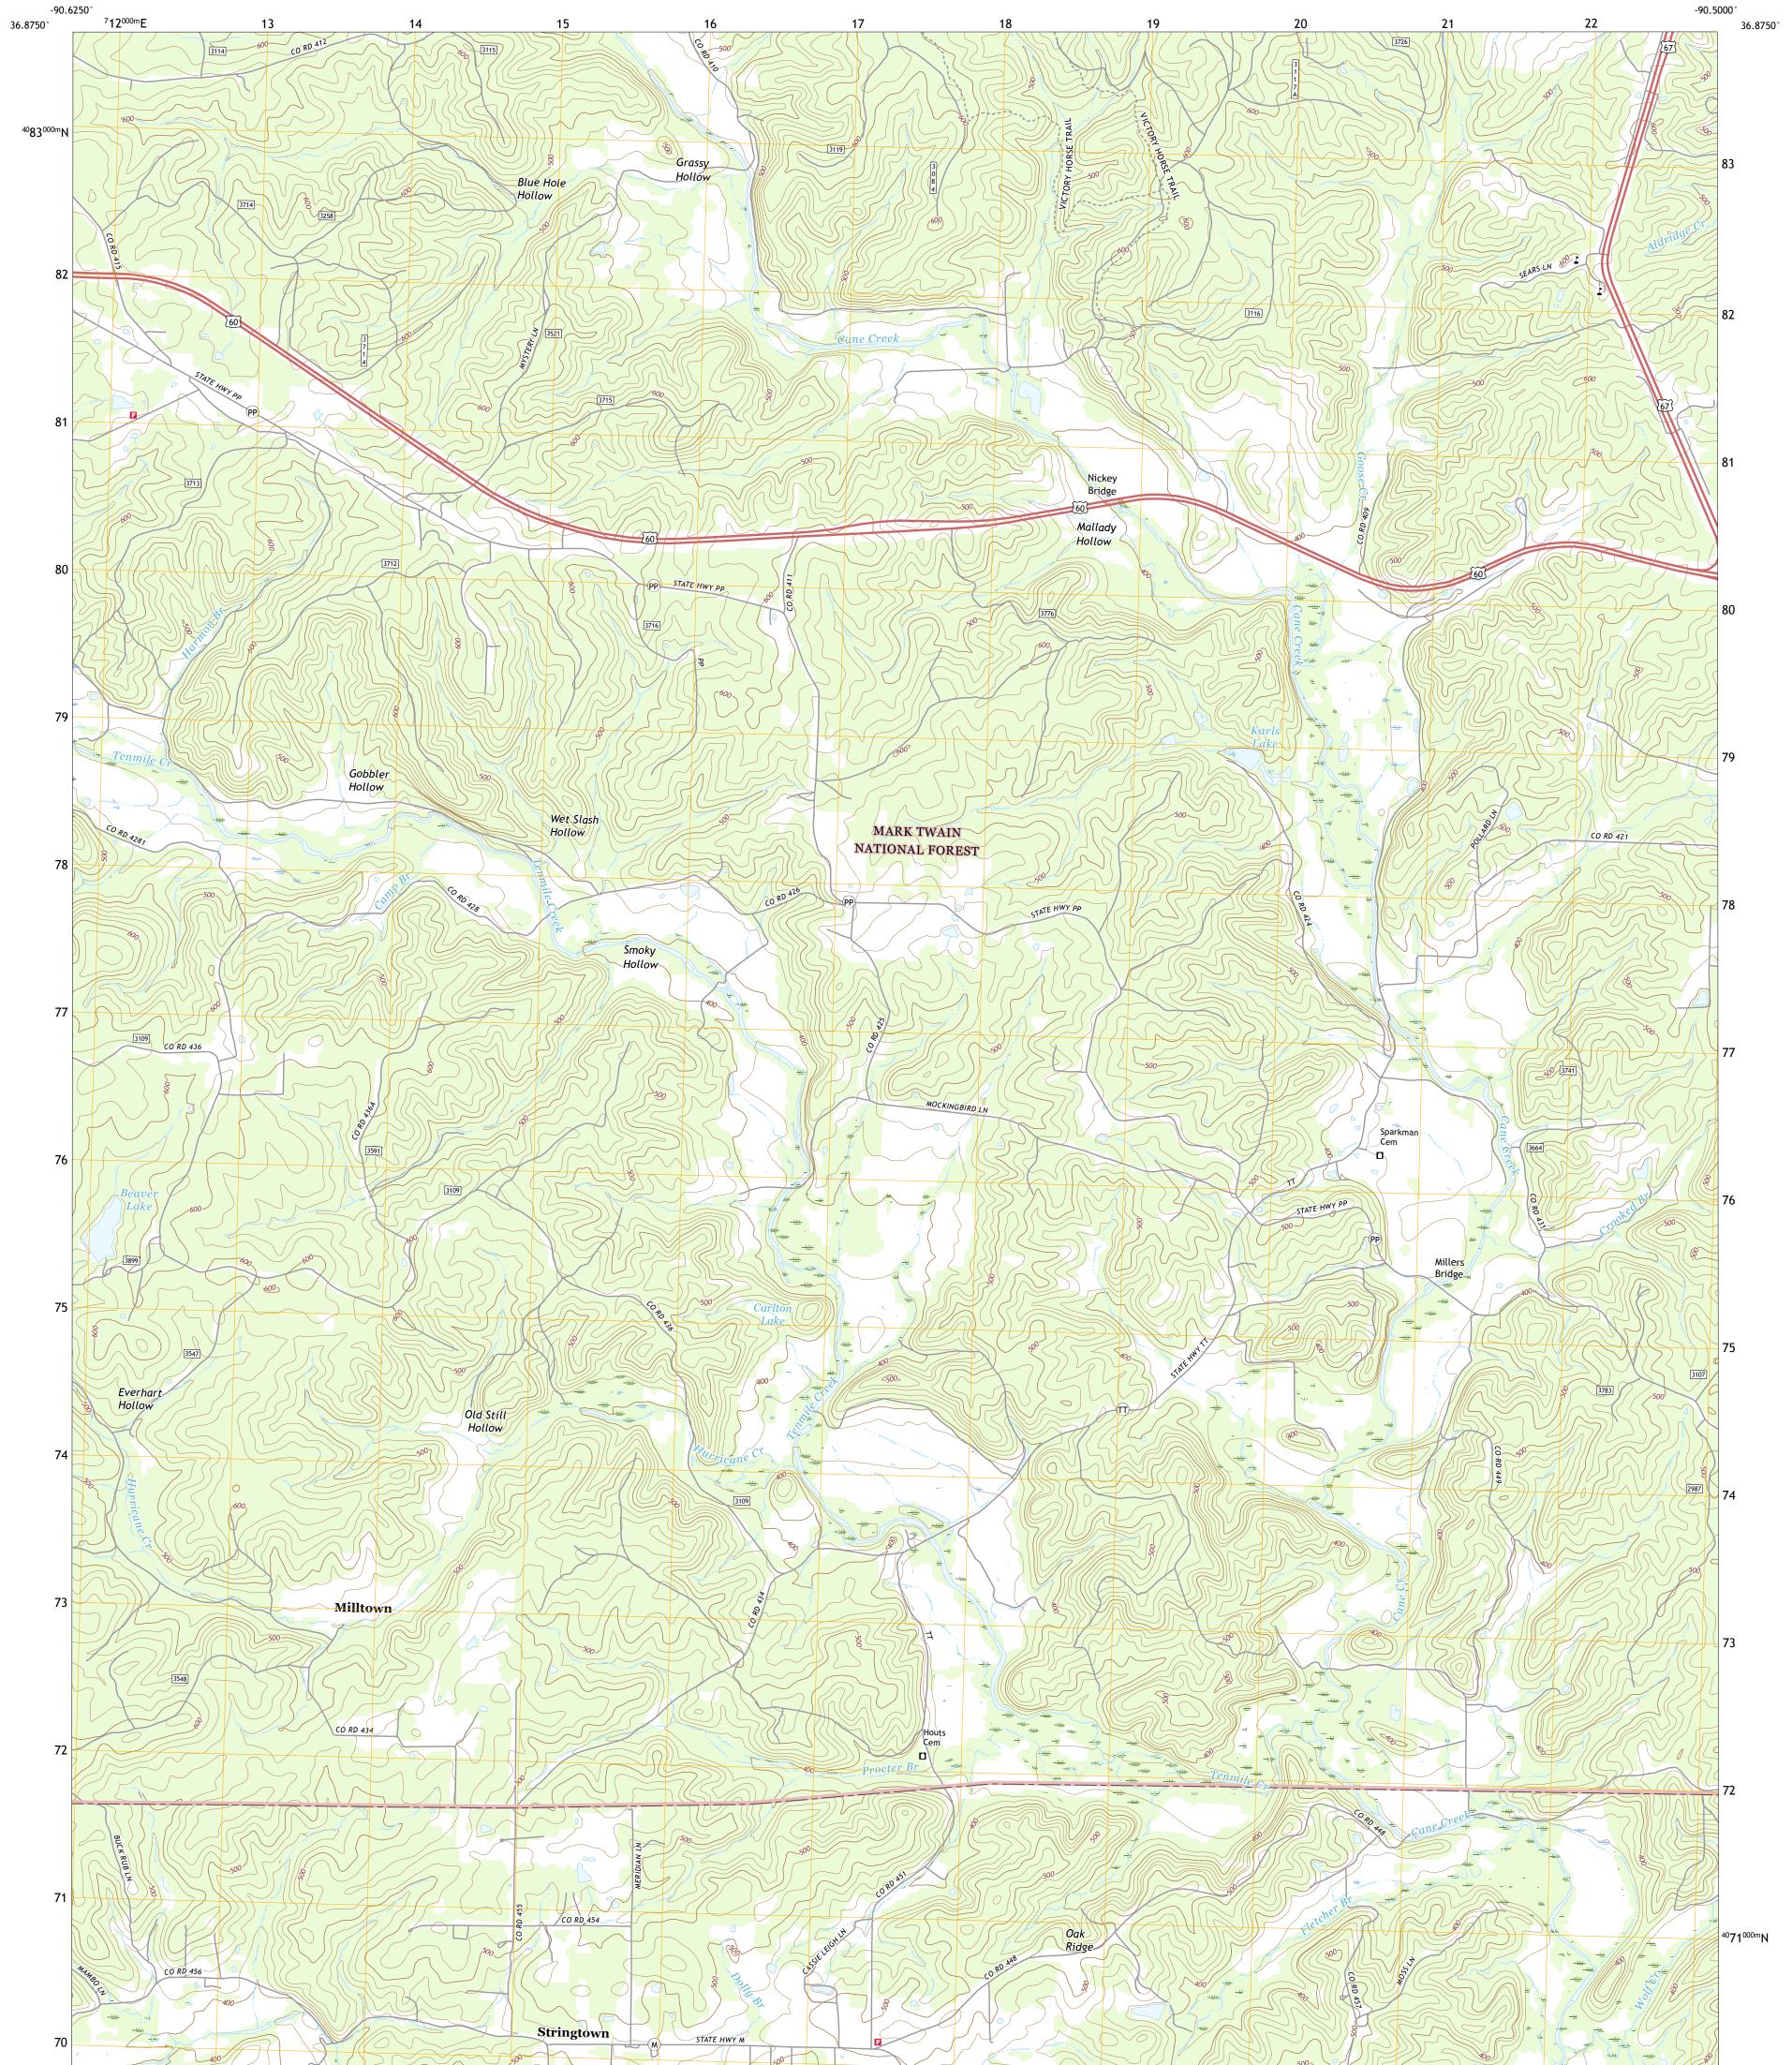

## U.S. DEPARTMENT OF THE INTERIOR U.S. GEOLOGICAL SURVEY

USEST SEPARCE USEST SEPARCE

STRINGTOWN QUADRANGLE MISSOURI - BUTLER COUNTY 7.5-MINUTE SERIES

**Produced by the United States Geological Survey** North American Datum of 1983 (NAD83) World Geodetic System of 1984 (WGS84). Projection and 1 000-meter grid:Universal Transverse Mercator, Zone 15S This map is not a legal document. Boundaries may be generalized for this map scale. Private lands within government reservations may not be shown. Obtain permission before entering private lands.