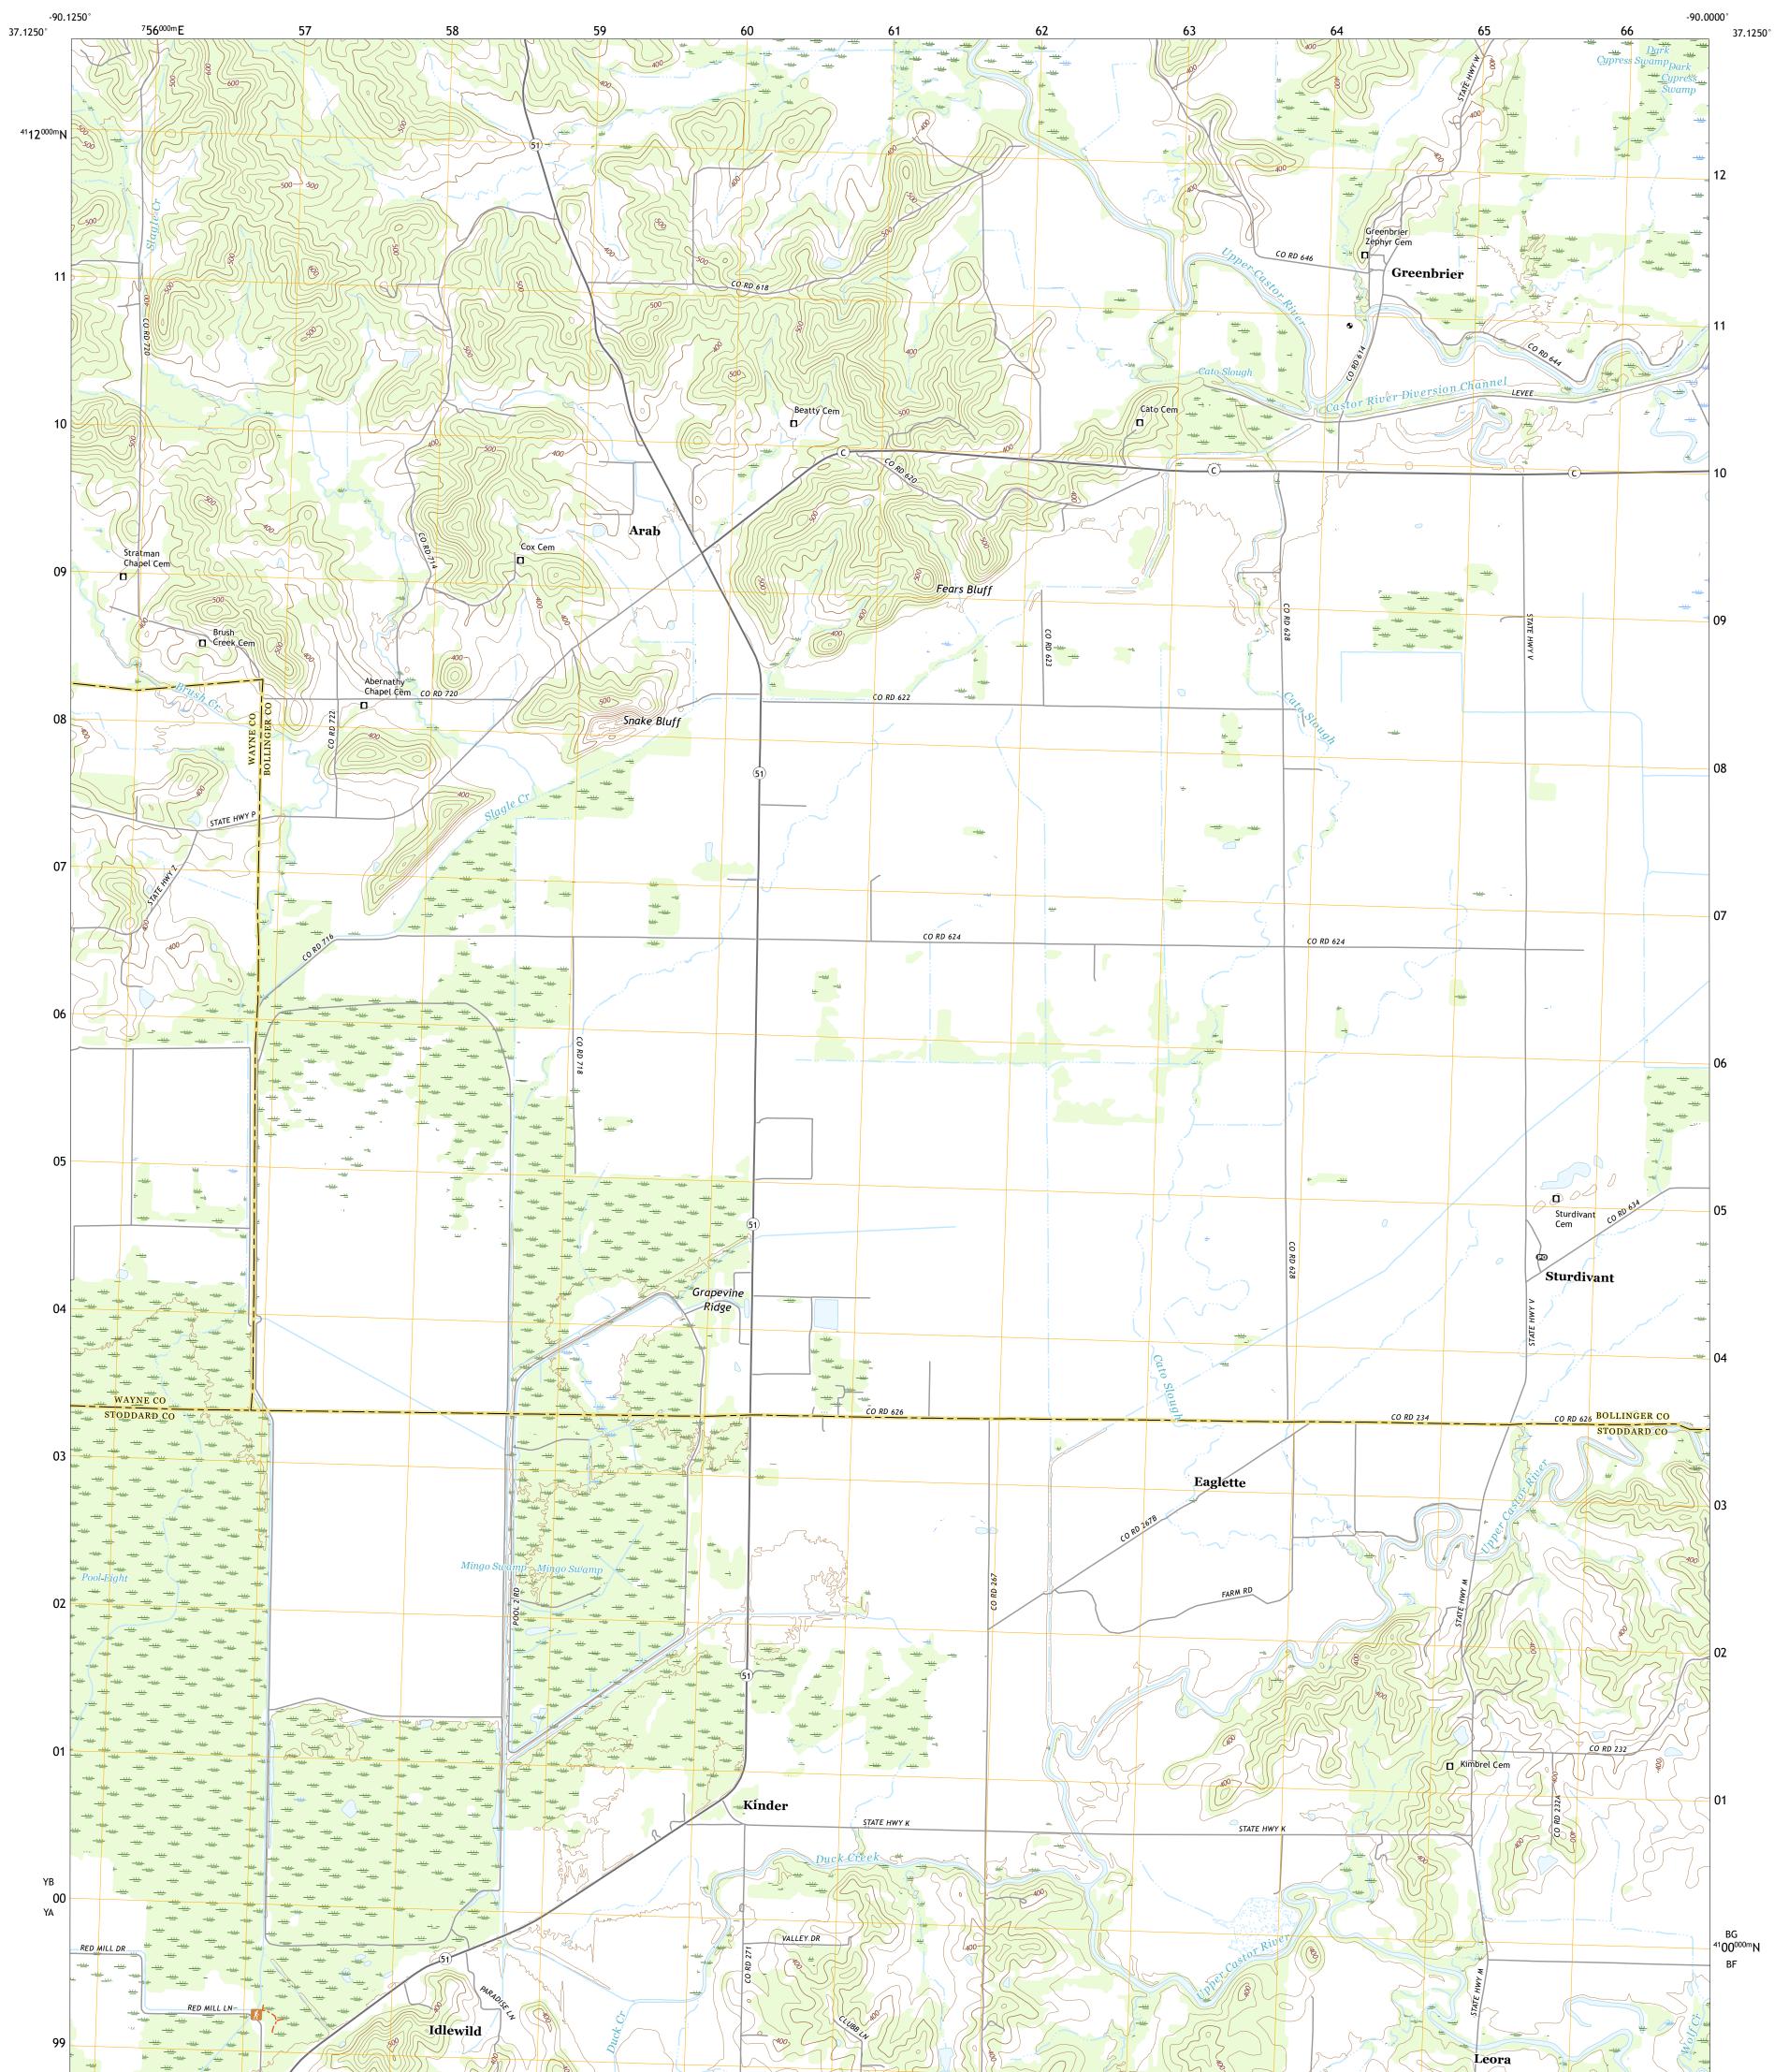

## U.S. DEPARTMENT OF THE INTERIOR U.S. GEOLOGICAL SURVEY

STURDIVANT QUADRANGLE MISSOURI 7.5-MINUTE SERIES

Produced by the United States Geological Survey North American Datum of 1983 (NAD83) World Geodetic System of 1984 (WGS84). Projection and 1 000-meter grid:Universal Transverse Mercator, Zone 155 This map is not a legal document. Boundaries may be generalized for this map scale. Private lands within government reservations may not be shown. Obtain permission before entering private lands.