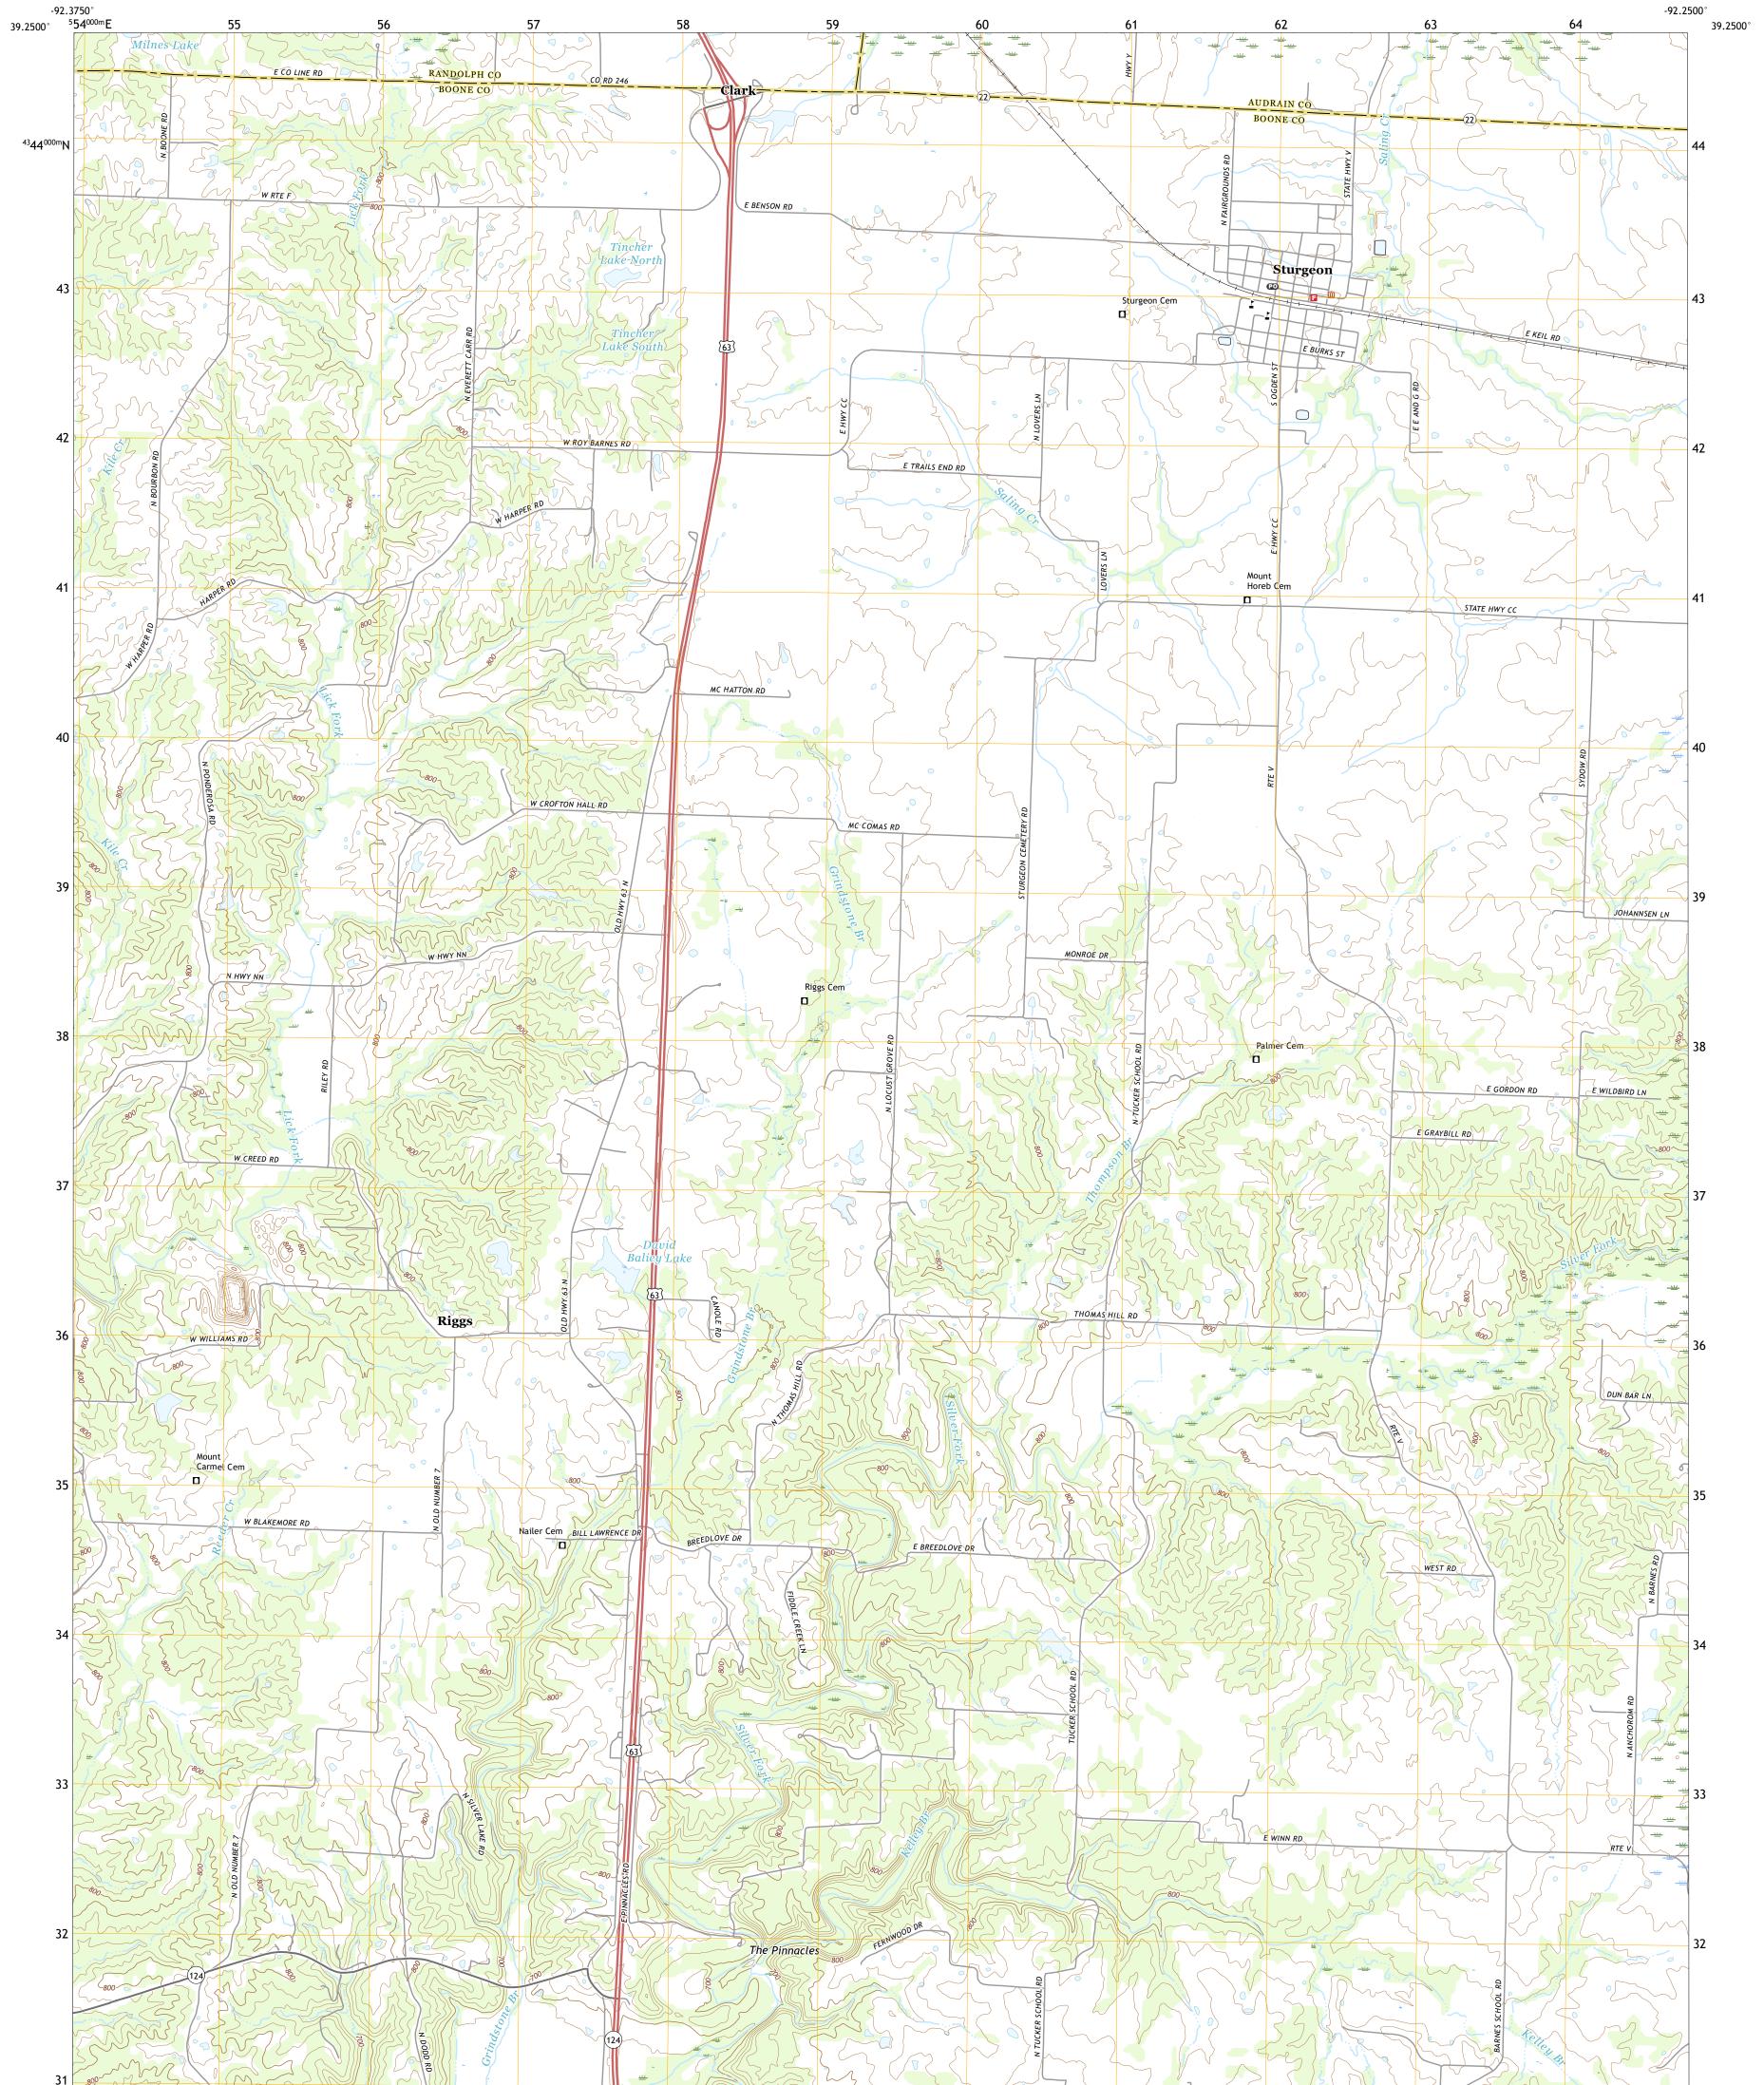

## U.S. DEPARTMENT OF THE INTERIOR U.S. GEOLOGICAL SURVEY

STURGEON QUADRANGLE MISSOURI 7.5-MINUTE SERIES

Produced by the United States Geological Survey North American Datum of 1983 (NAD83) World Geodetic System of 1984 (WGS84). Projection and 1 000-meter grid:Universal Transverse Mercator, Zone 15S This map is not a legal document. Boundaries may be generalized for this map scale. Private lands within government reservations may not be shown. Obtain permission before entering private lands.

 Imagery......NAIP, June 2020 - July 2020

 Roads......NAIP, June 2020 - July 2020

 Roads......Naional Bureau, 2016

 Names......GNIS, 1980 - 2021

 Hydrography......GNIS, 1980 - 2021

 Hydrography......National Hydrography Dataset, 2002 - 2018

 Contours......National Elevation Dataset, 2016

 Boundaries.....Multiple sources; see metadata file 2018 - 2019

 Public Land Survey System.......BLM, 2020

 Wetlands......FWS National Wetlands Inventory Not Available