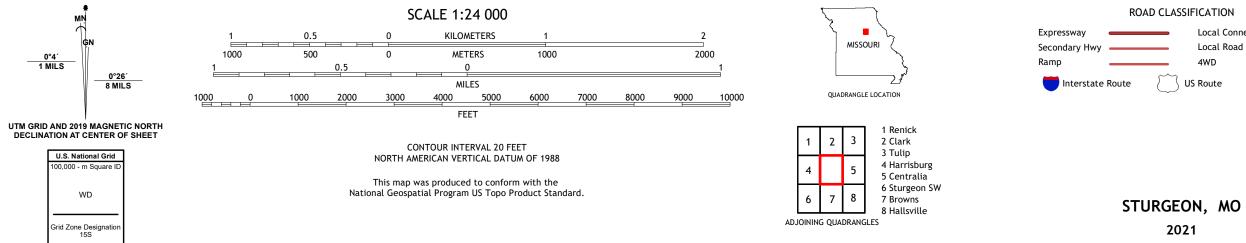

## U.S. DEPARTMENT OF THE INTERIOR U.S. GEOLOGICAL SURVEY

STURGEON QUADRANGLE MISSOURI 7.5-MINUTE SERIES

Produced by the United States Geological Survey North American Datum of 1983 (NAD83) World Geodetic System of 1984 (WGS84). Projection and 1 000-meter grid:Universal Transverse Mercator, Zone 15S This map is not a legal document. Boundaries may be generalized for this map scale. Private lands within government reservations may not be shown. Obtain permission before entering private lands.