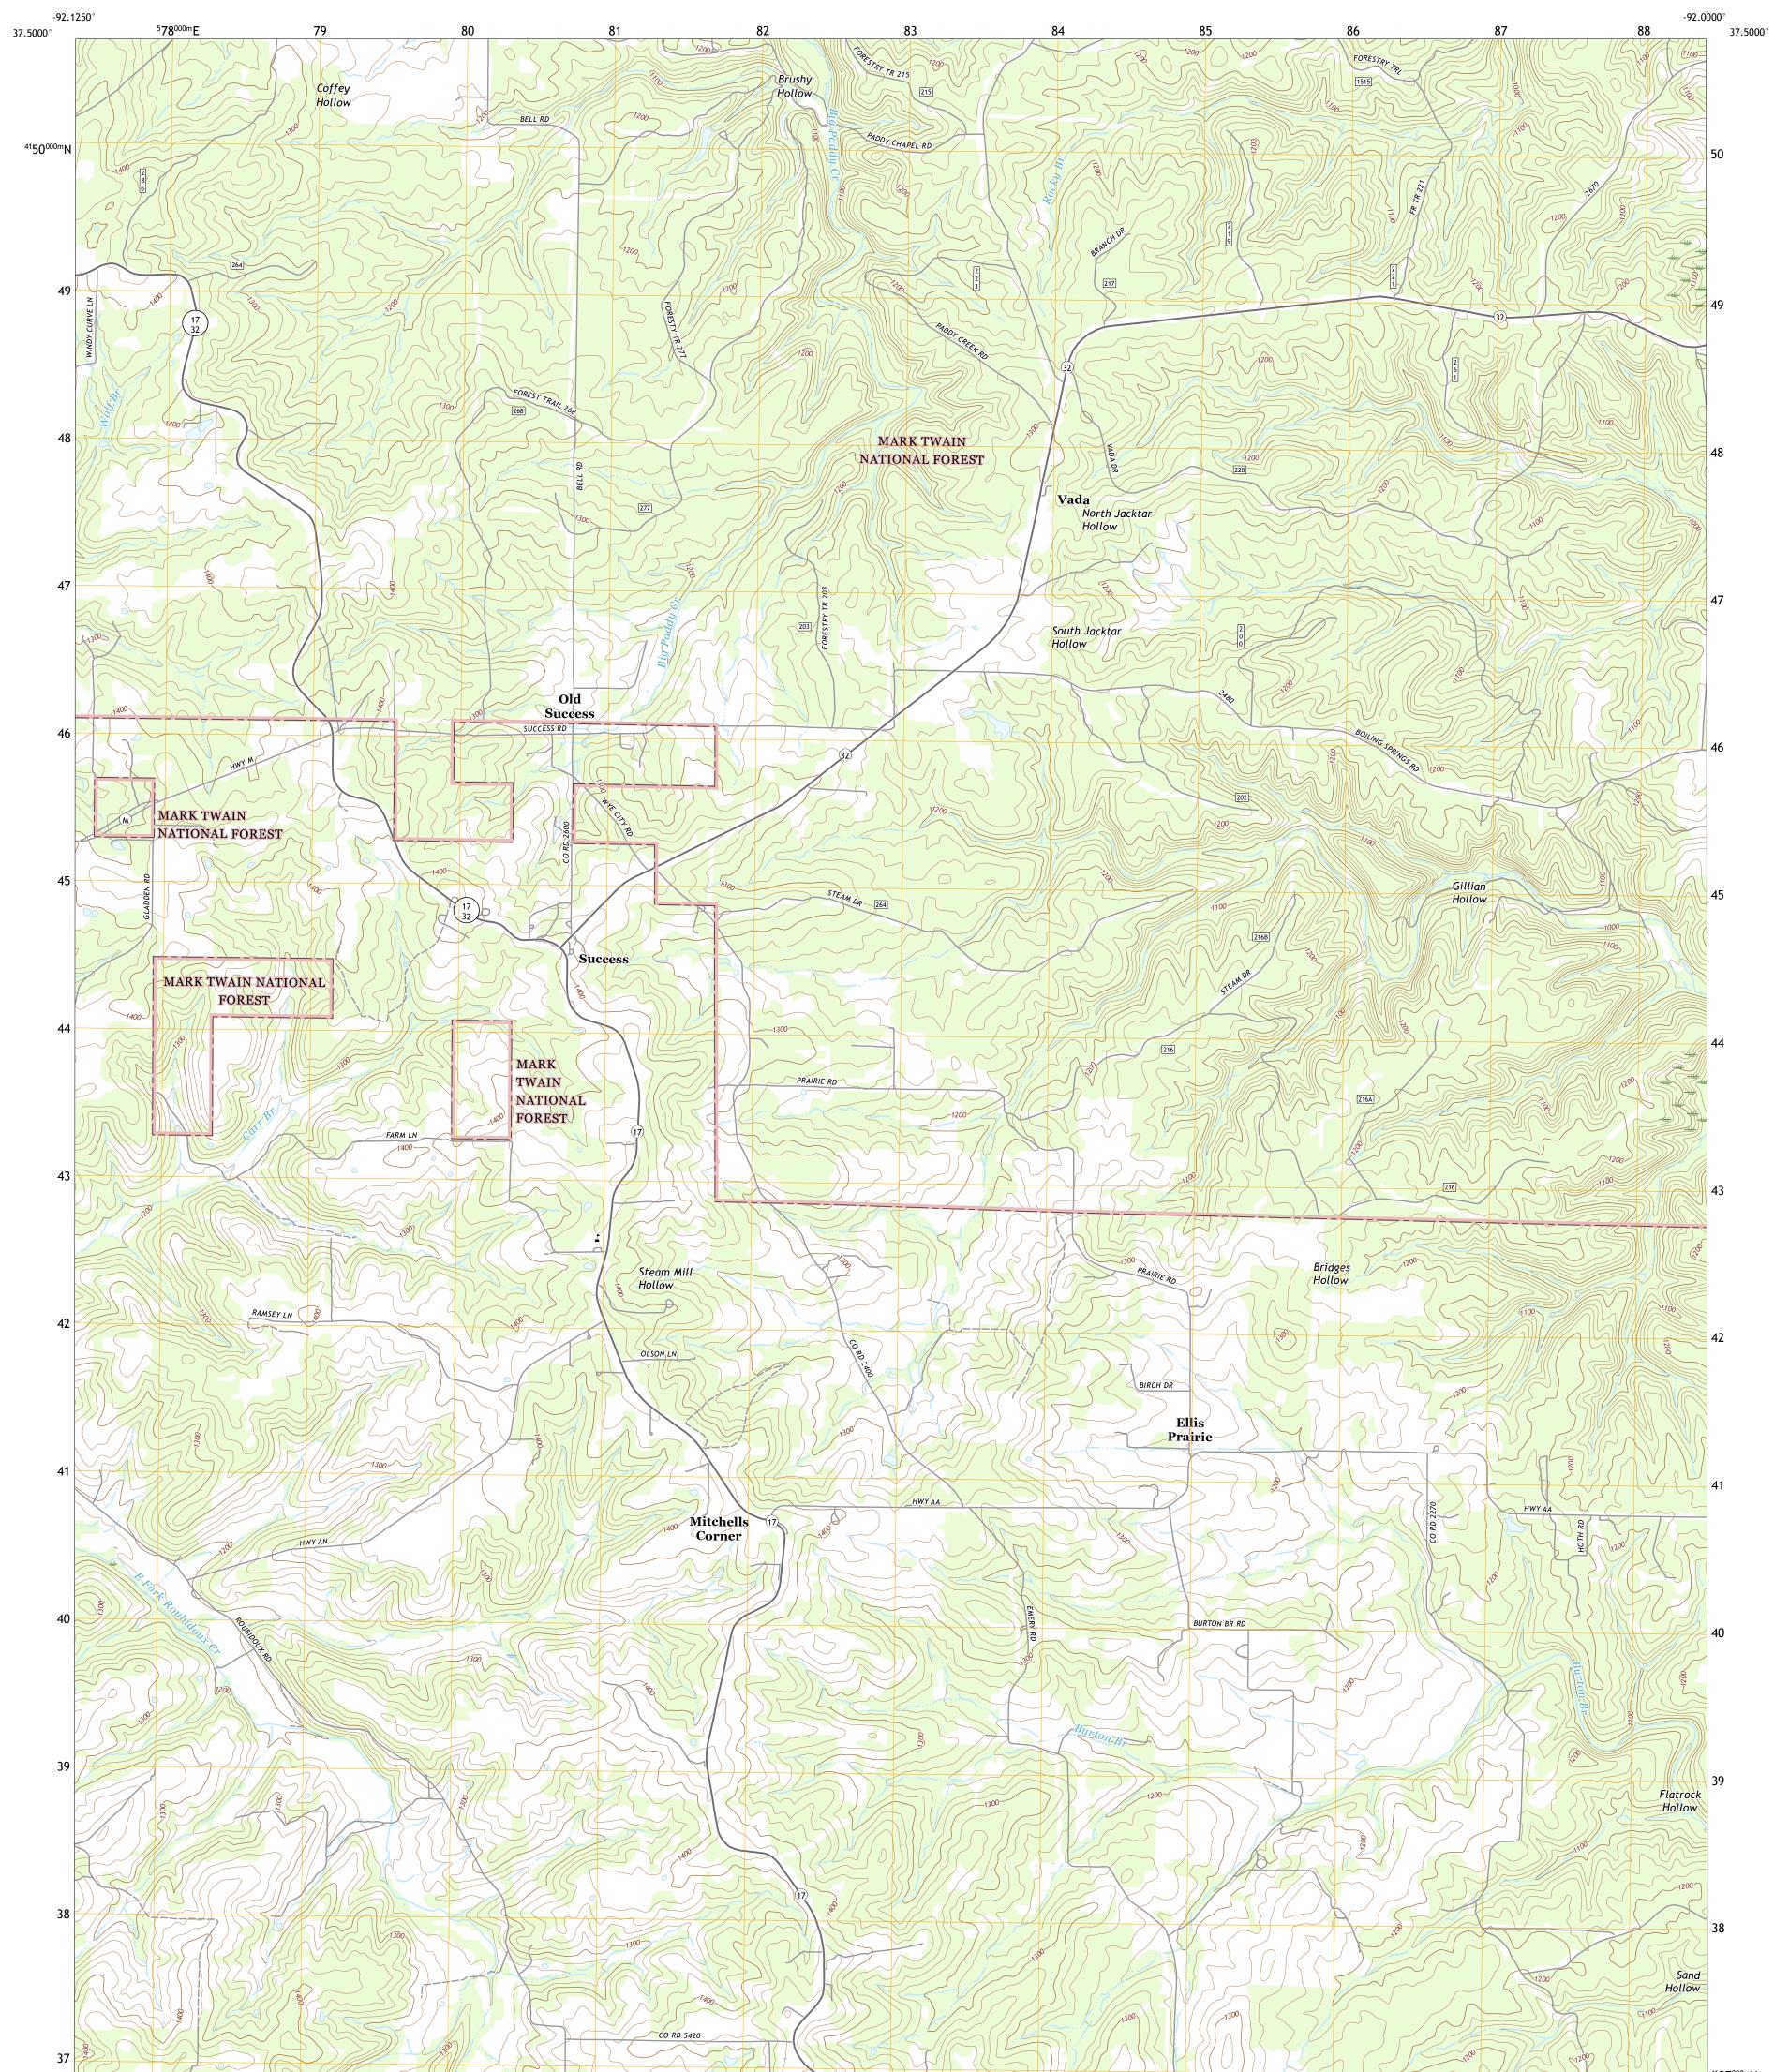

## The National Map US Topo

TOTAL TO MANY

SUCCESS QUADRANGLE MISSOURI - TEXAS COUNTY 7.5-MINUTE SERIES

Produced by the United States Geological Survey North American Datum of 1983 (NAD83) World Geodetic System of 1984 (WGS84). Projection and 1 000-meter grid:Universal Transverse Mercator, Zone 15S This map is not a legal document. Boundaries may be generalized for this map scale. Private lands within government reservations may not be shown. Obtain permission before entering private lands.