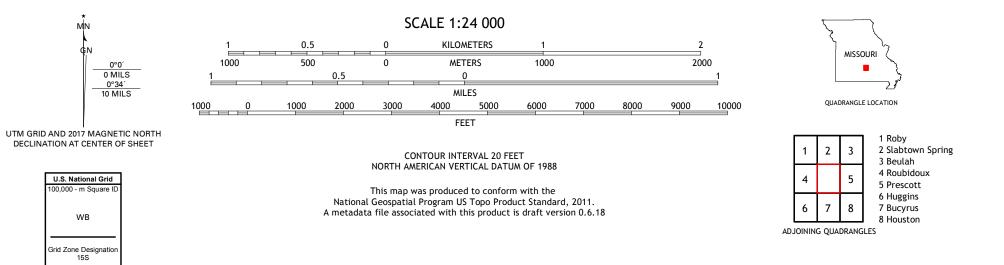

## The National Map US Topo

TOTAL TO MANY

SUCCESS QUADRANGLE MISSOURI - TEXAS COUNTY 7.5-MINUTE SERIES

Produced by the United States Geological Survey North American Datum of 1983 (NAD83) World Geodetic System of 1984 (WGS84). Projection and 1 000-meter grid:Universal Transverse Mercator, Zone 15S This map is not a legal document. Boundaries may be generalized for this map scale. Private lands within government reservations may not be shown. Obtain permission before entering private lands.