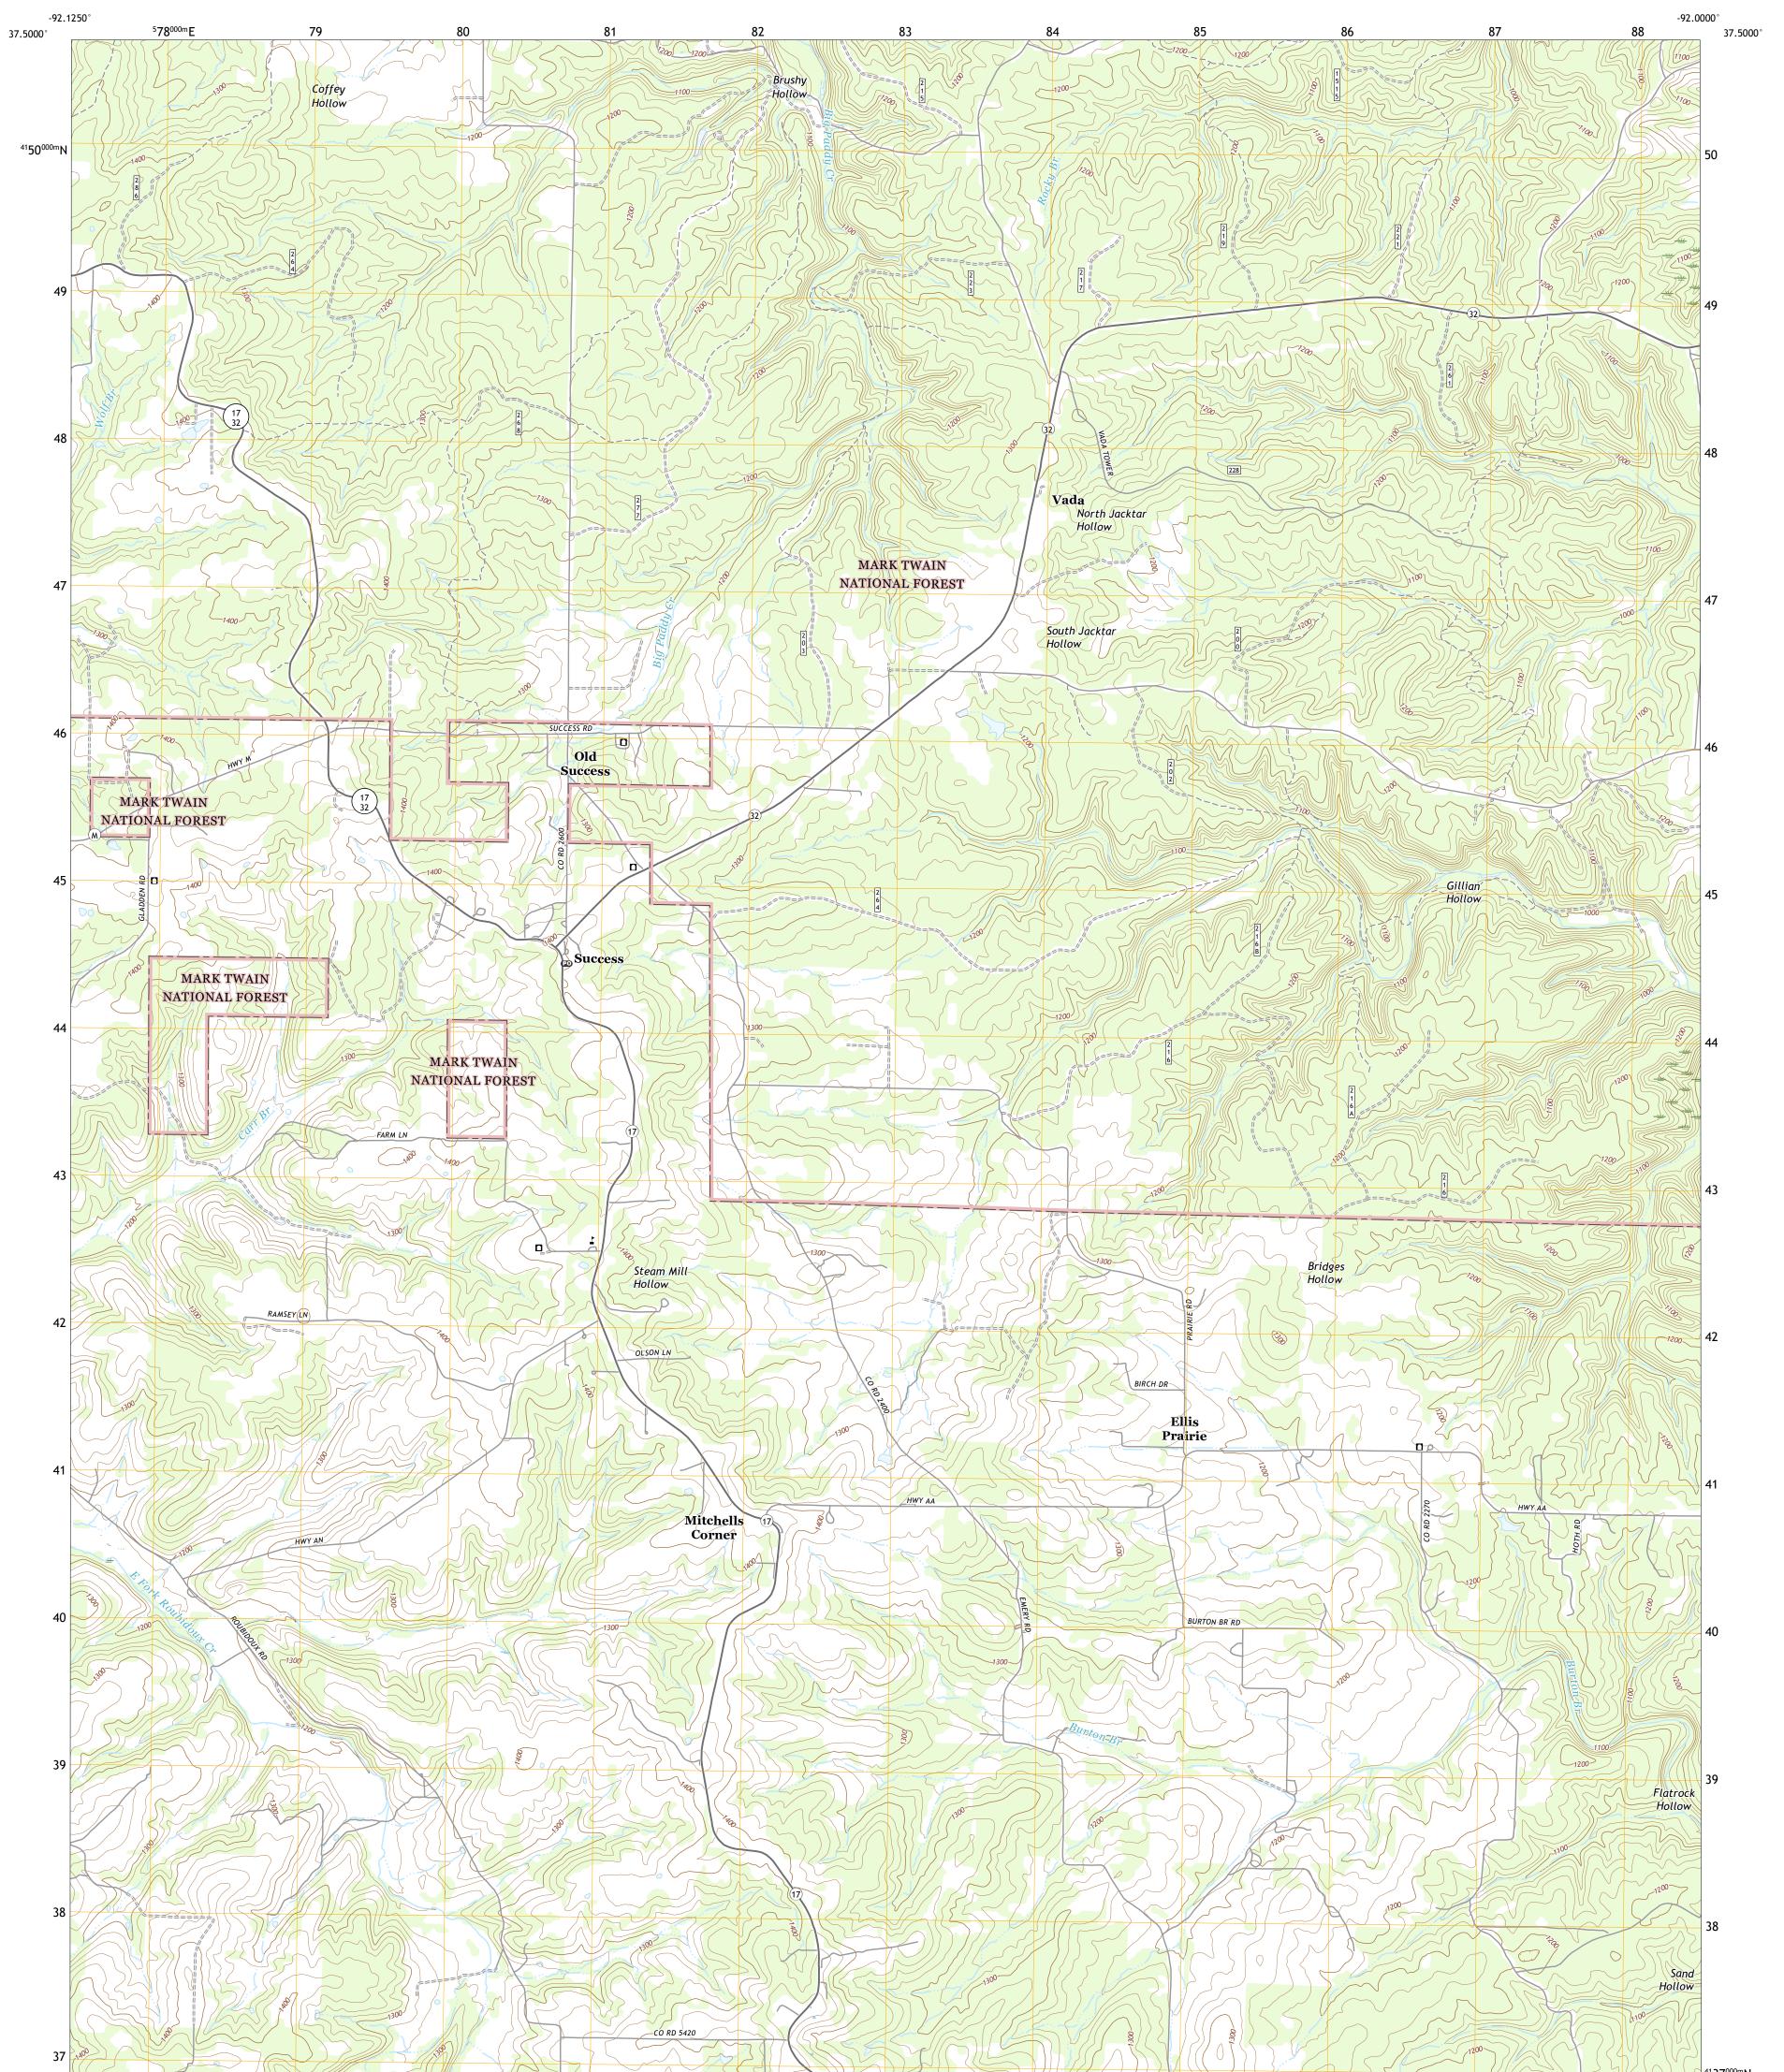

## U.S. DEPARTMENT OF THE INTERIOR U.S. GEOLOGICAL SURVEY

PORTST SEPARCE

SUCCESS QUADRANGLE MISSOURI - TEXAS COUNTY 7.5-MINUTE SERIES

Produced by the United States Geological Survey North American Datum of 1983 (NAD83) World Geodetic System of 1984 (WGS84). Projection and 1 000-meter grid:Universal Transverse Mercator, Zone 155 This map is not a legal document. Boundaries may be generalized for this map scale. Private lands within government reservations may not be shown. Obtain permission before entering private lands.