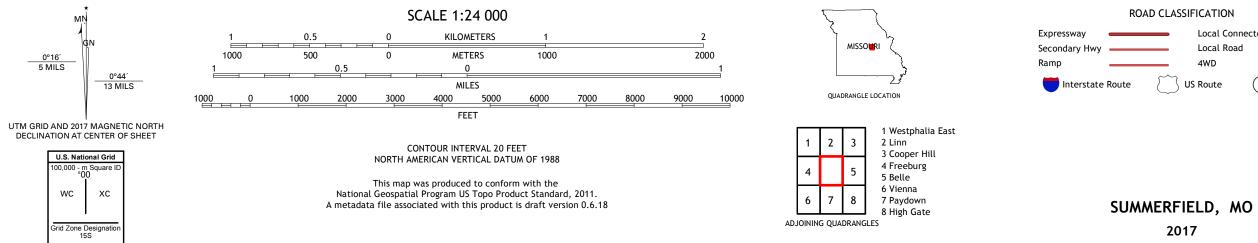

## U.S. DEPARTMENT OF THE INTERIOR U.S. GEOLOGICAL SURVEY

SUMMERFIELD QUADRANGLE MISSOURI 7.5-MINUTE SERIES

Produced by the United States Geological Survey North American Datum of 1983 (NAD83) World Geodetic System of 1984 (WGS84). Projection and 1 000-meter grid:Universal Transverse Mercator, Zone 155 This map is not a legal document. Boundaries may be generalized for this map scale. Private lands within government reservations may not be shown. Obtain permission before entering private lands.

Local Connector Local Road 4WD US Route State Route

NSN. 7643016374672 NGA REF NO. USGSX24K43716