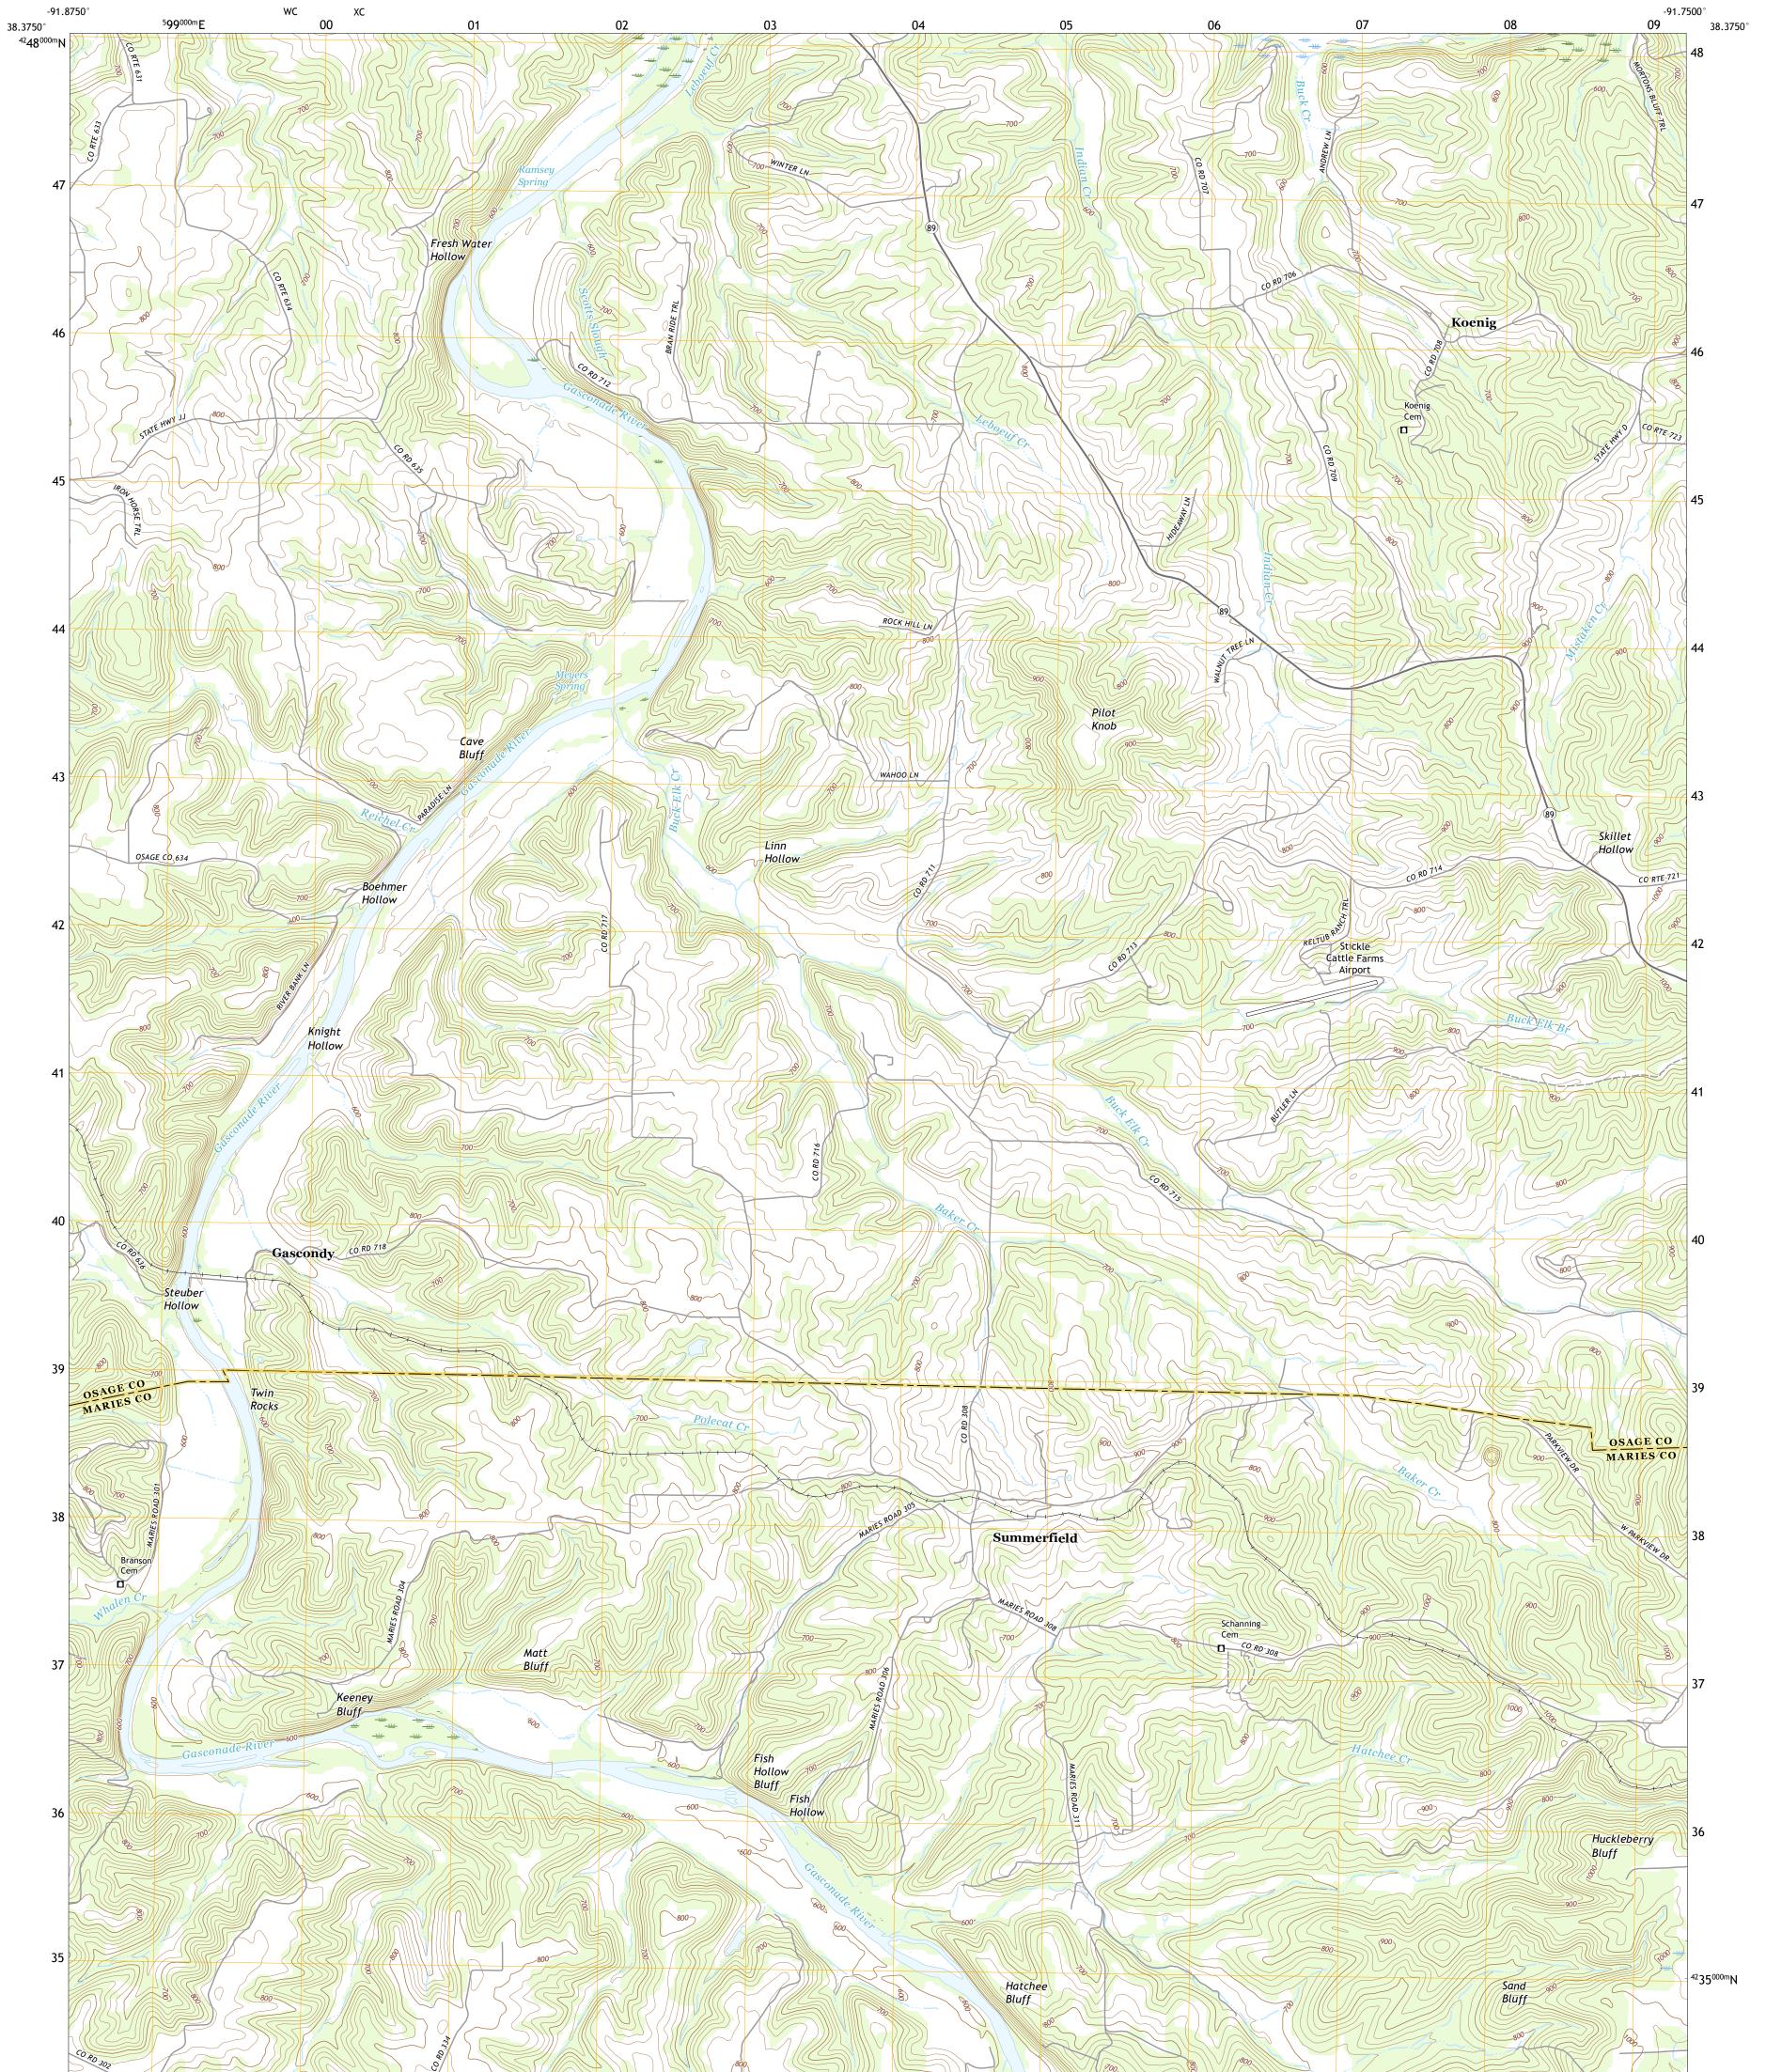

## U.S. DEPARTMENT OF THE INTERIOR U.S. GEOLOGICAL SURVEY

SUMMERFIELD QUADRANGLE MISSOURI 7.5-MINUTE SERIES

Produced by the United States Geological Survey North American Datum of 1983 (NAD83) World Geodetic System of 1984 (WGS84). Projection and 1 000-meter grid:Universal Transverse Mercator, Zone 155 This map is not a legal document. Boundaries may be generalized for this map scale. Private lands within government reservations may not be shown. Obtain permission before entering private lands.