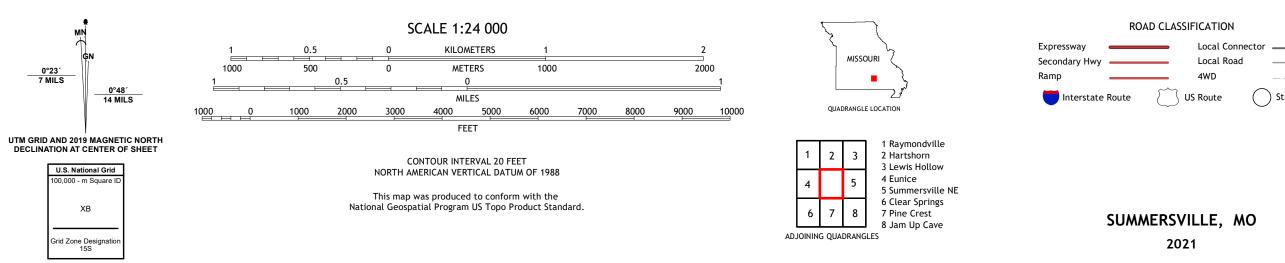

## U.S. DEPARTMENT OF THE INTERIOR U.S. GEOLOGICAL SURVEY

SUMMERSVILLE QUADRANGLE MISSOURI 7.5-MINUTE SERIES

Produced by the United States Geological Survey North American Datum of 1983 (NAD83) World Geodetic System of 1984 (WGS84). Projection and 1 000-meter grid:Universal Transverse Mercator, Zone 15S This map is not a legal document. Boundaries may be generalized for this map scale. Private lands within government reservations may not be shown. Obtain permission before entering private lands.