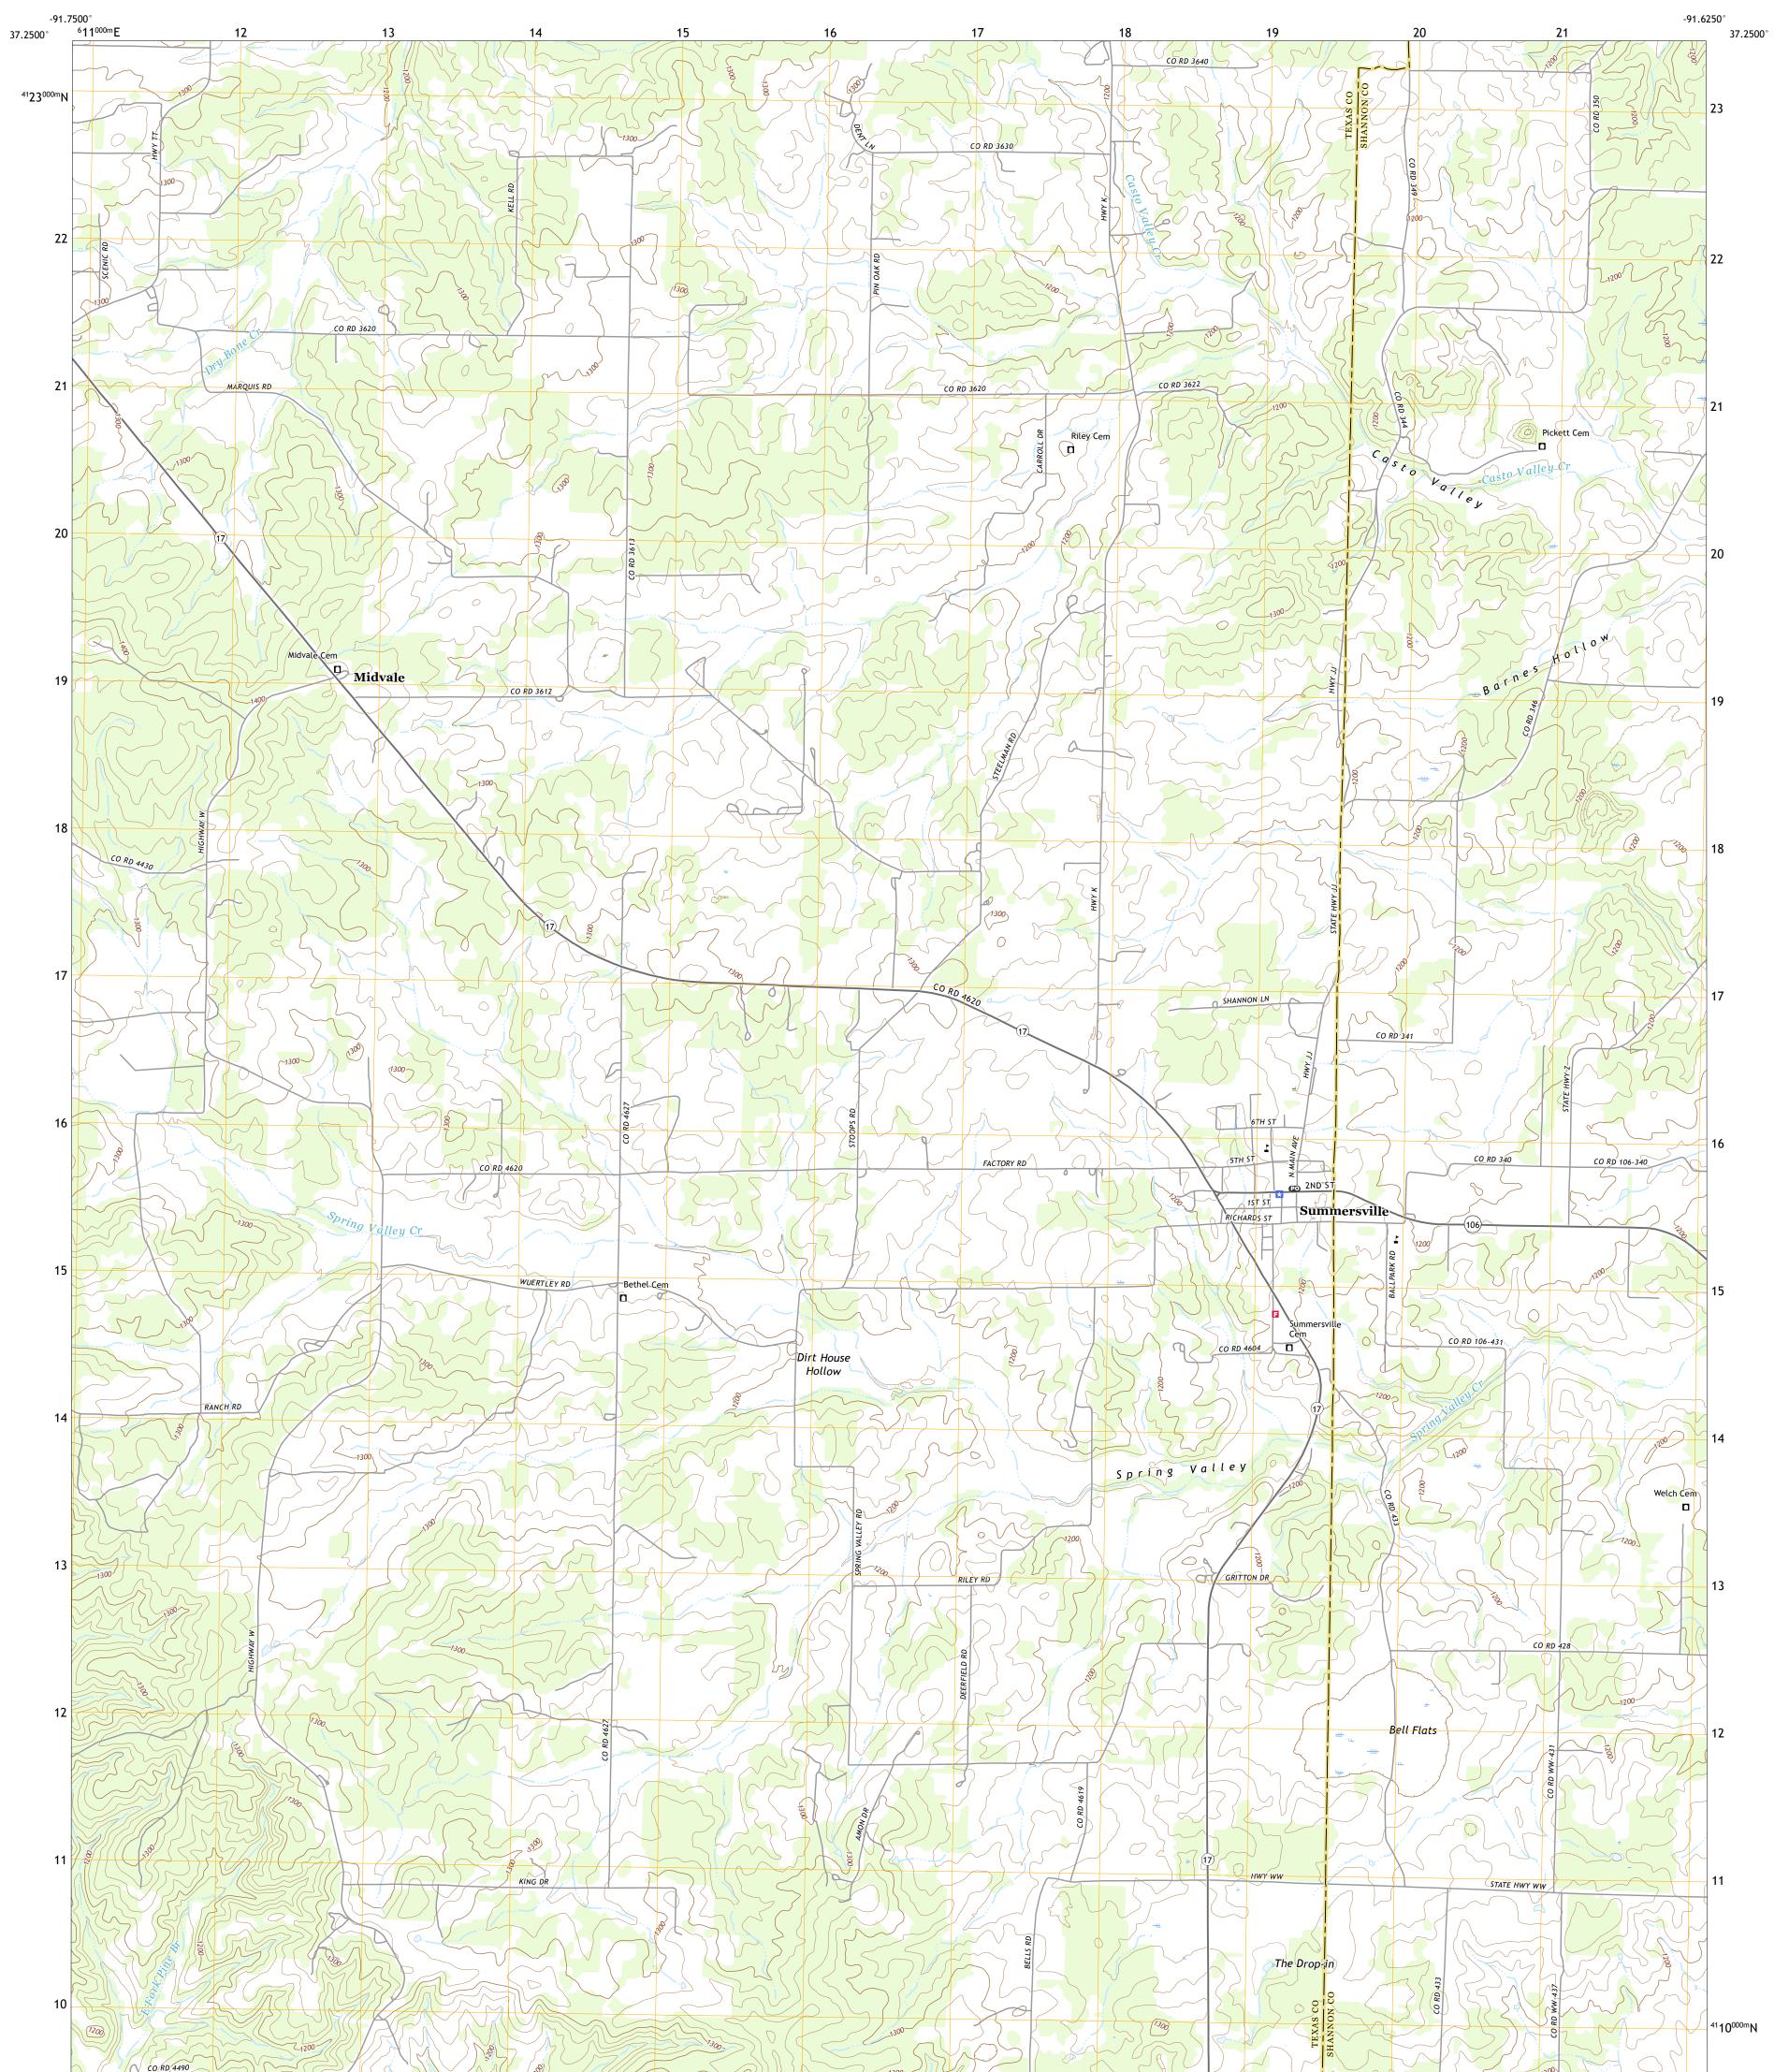

## U.S. DEPARTMENT OF THE INTERIOR U.S. GEOLOGICAL SURVEY

SUMMERSVILLE QUADRANGLE MISSOURI 7.5-MINUTE SERIES

Produced by the United States Geological Survey North American Datum of 1983 (NAD83) World Geodetic System of 1984 (WGS84). Projection and 1 000-meter grid:Universal Transverse Mercator, Zone 15S This map is not a legal document. Boundaries may be generalized for this map scale. Private lands within government reservations may not be shown. Obtain permission before entering private lands.

 Imagery......NAIP, June 2020 - June 2020

 Roads......NAIP, June 2020 - June 2020

 Roads......Naional Bureau, 2016

 Names......GNIS, 1980 - 2020

 Hydrography......GNIS, 1980 - 2020

 Hydrography......National Hydrography Dataset, 2001 - 2019

 Contours......National Elevation Dataset, 2019

 Boundaries......Multiple sources; see metadata file 2018 - 2019

 Public Land Survey System.......BLM, 2020

 Wetlands......FWS National Wetlands Inventory Not Available