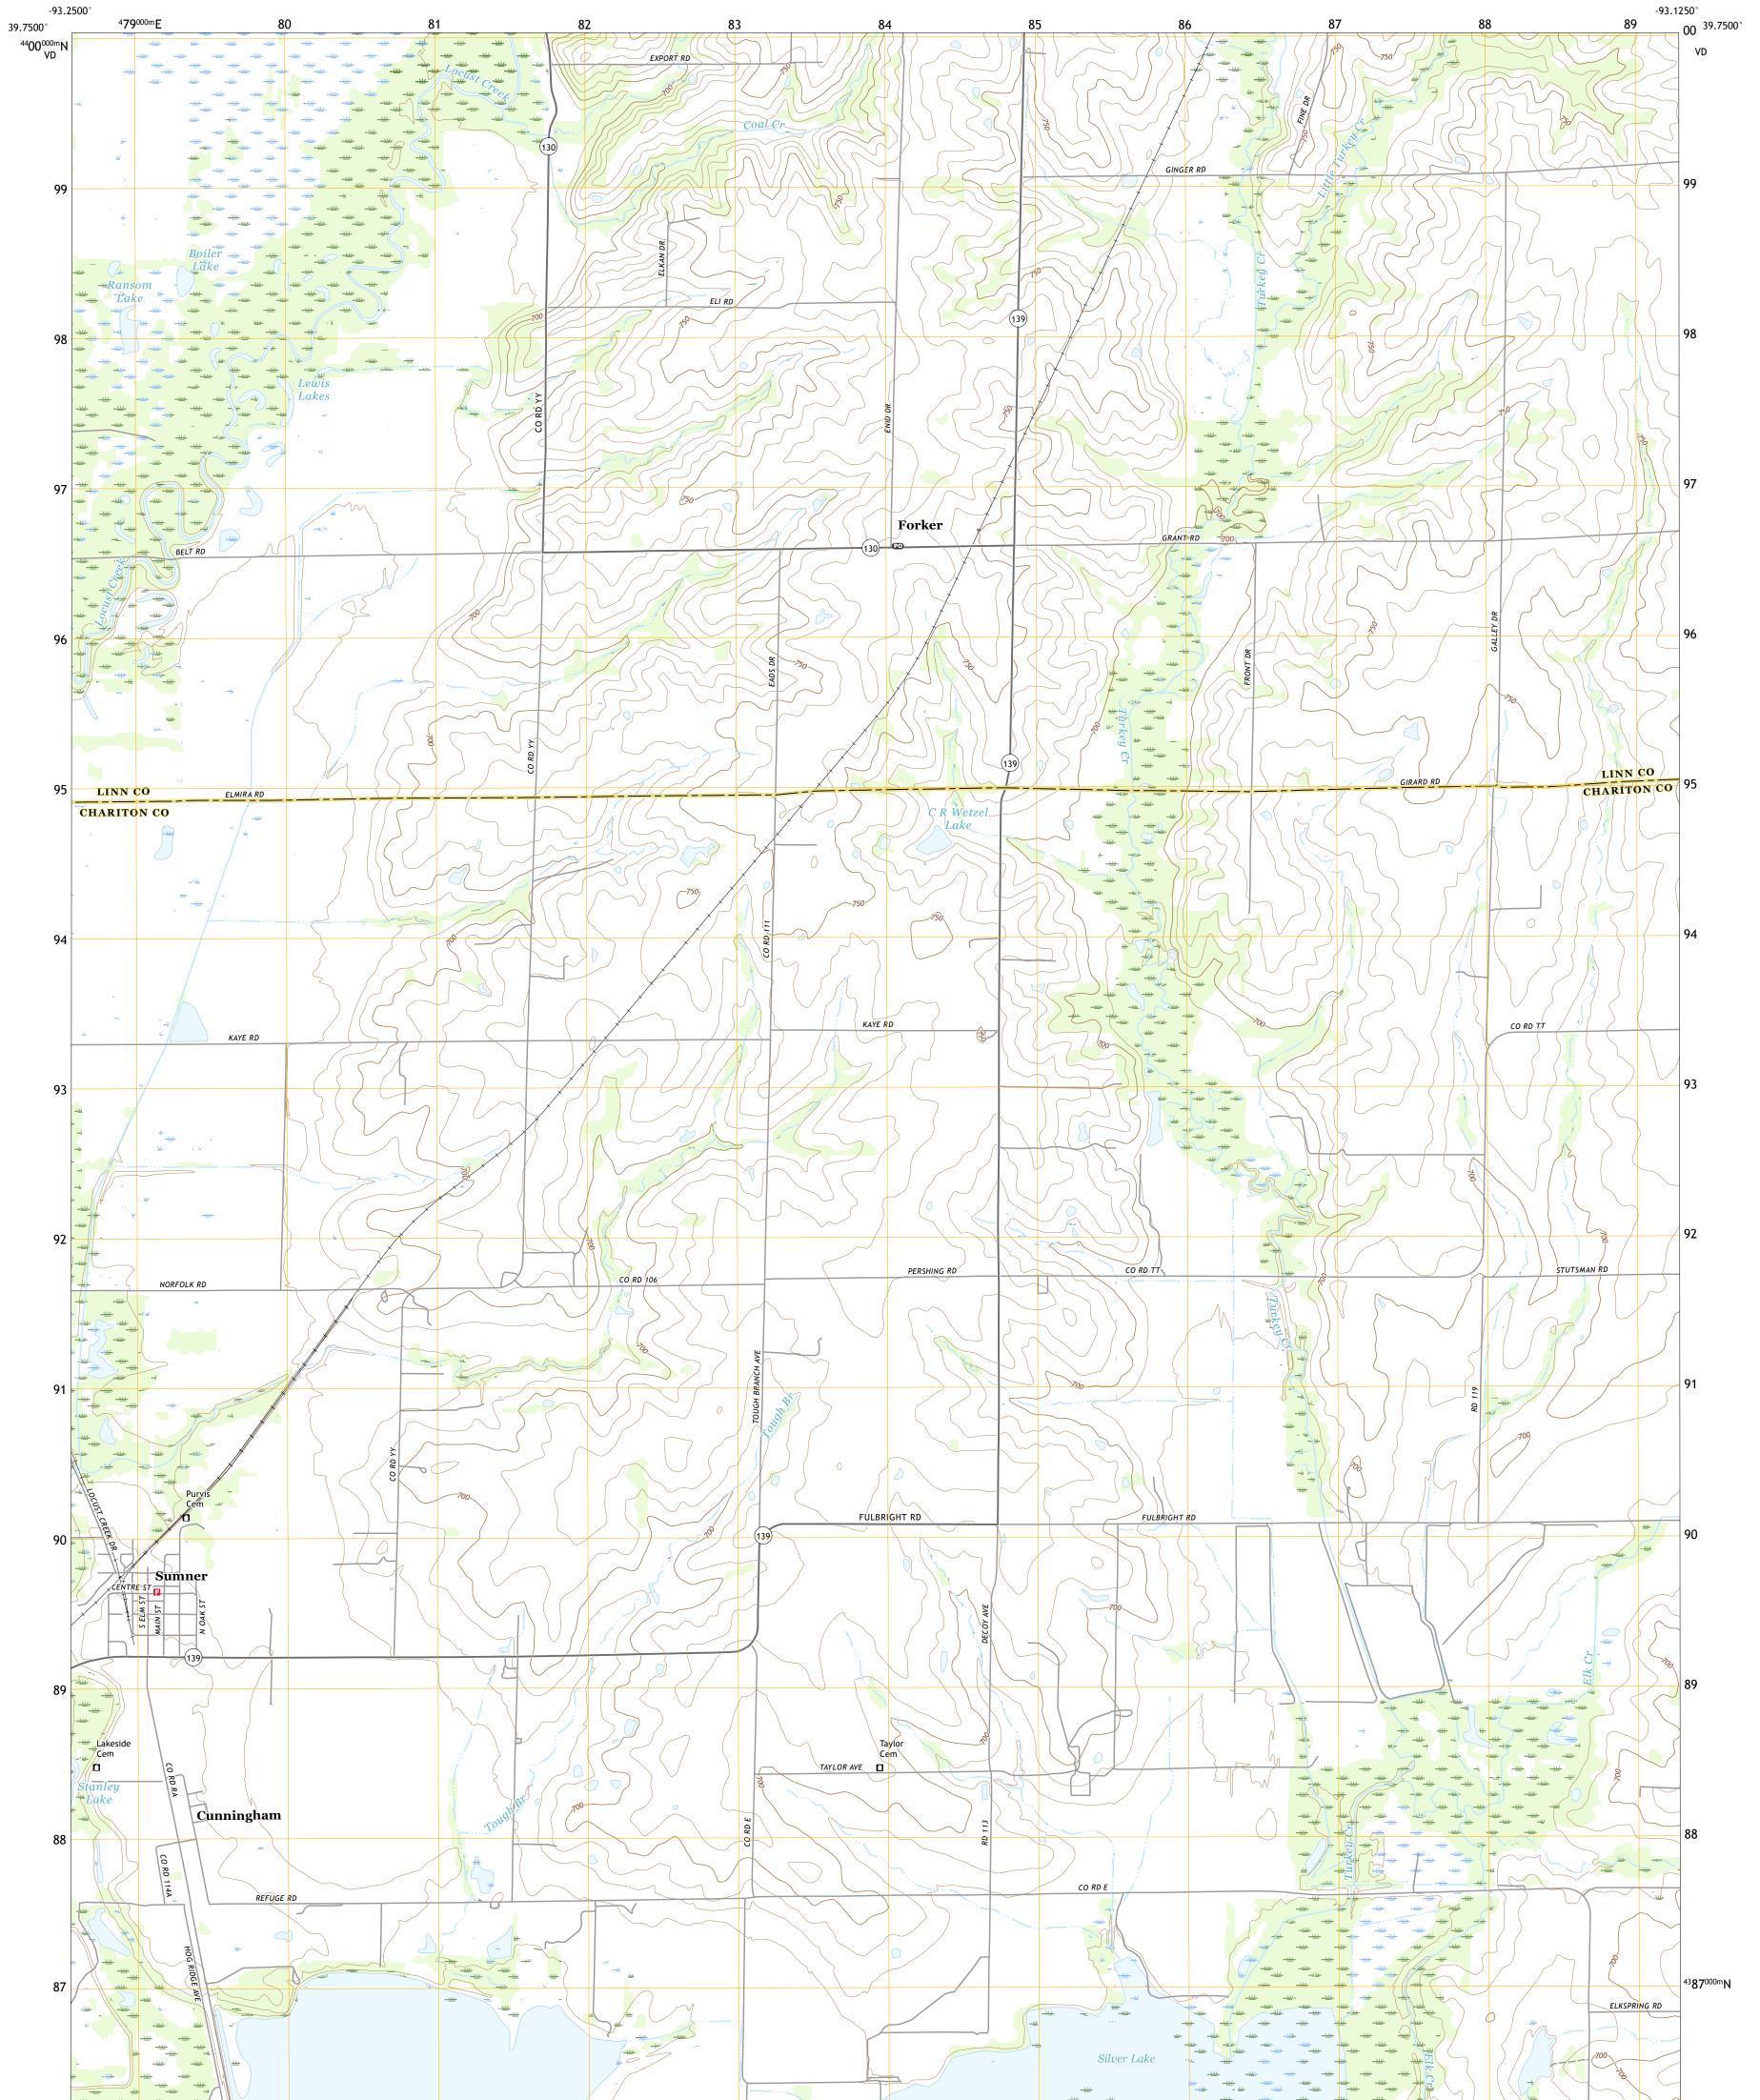

## U.S. DEPARTMENT OF THE INTERIOR U.S. GEOLOGICAL SURVEY

SUMNER QUADRANGLE MISSOURI 7.5-MINUTE SERIES

Produced by the United States Geological Survey North American Datum of 1983 (NAD83) World Geodetic System of 1984 (WGS84). Projection and 1 000-meter grid:Universal Transverse Mercator, Zone 15S This map is not a legal document. Boundaries may be generalized for this map scale. Private lands within government reservations may not be shown. Obtain permission before entering private lands.

Imagery......NAIP, June 2016 - October 2016Roads......U.S.Census Bureau, 2016Names.......GNIS, 1980 - 2017Hydrography.....National Hydrography Dataset, 2002 - 2016Contours.....National Elevation Dataset, 2005 - 2013Boundaries.....Multiple sources; see metadata file 2014 - 2016Public Land Survey System......BLM, 2017Wetlands.....FWS National Wetlands Inventory 1983