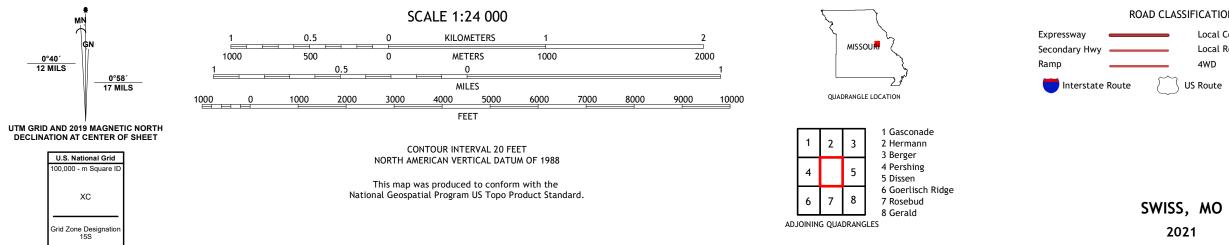

## The National Map US Topo

SWISS QUADRANGLE MISSOURI - GASCONADE COUNTY 7.5-MINUTE SERIES

Produced by the United States Geological Survey North American Datum of 1983 (NAD83) World Geodetic System of 1984 (WGS84). Projection and 1 000-meter grid:Universal Transverse Mercator, Zone 15S This map is not a legal document. Boundaries may be generalized for this map scale. Private lands within government reservations may not be shown. Obtain permission before entering private lands.