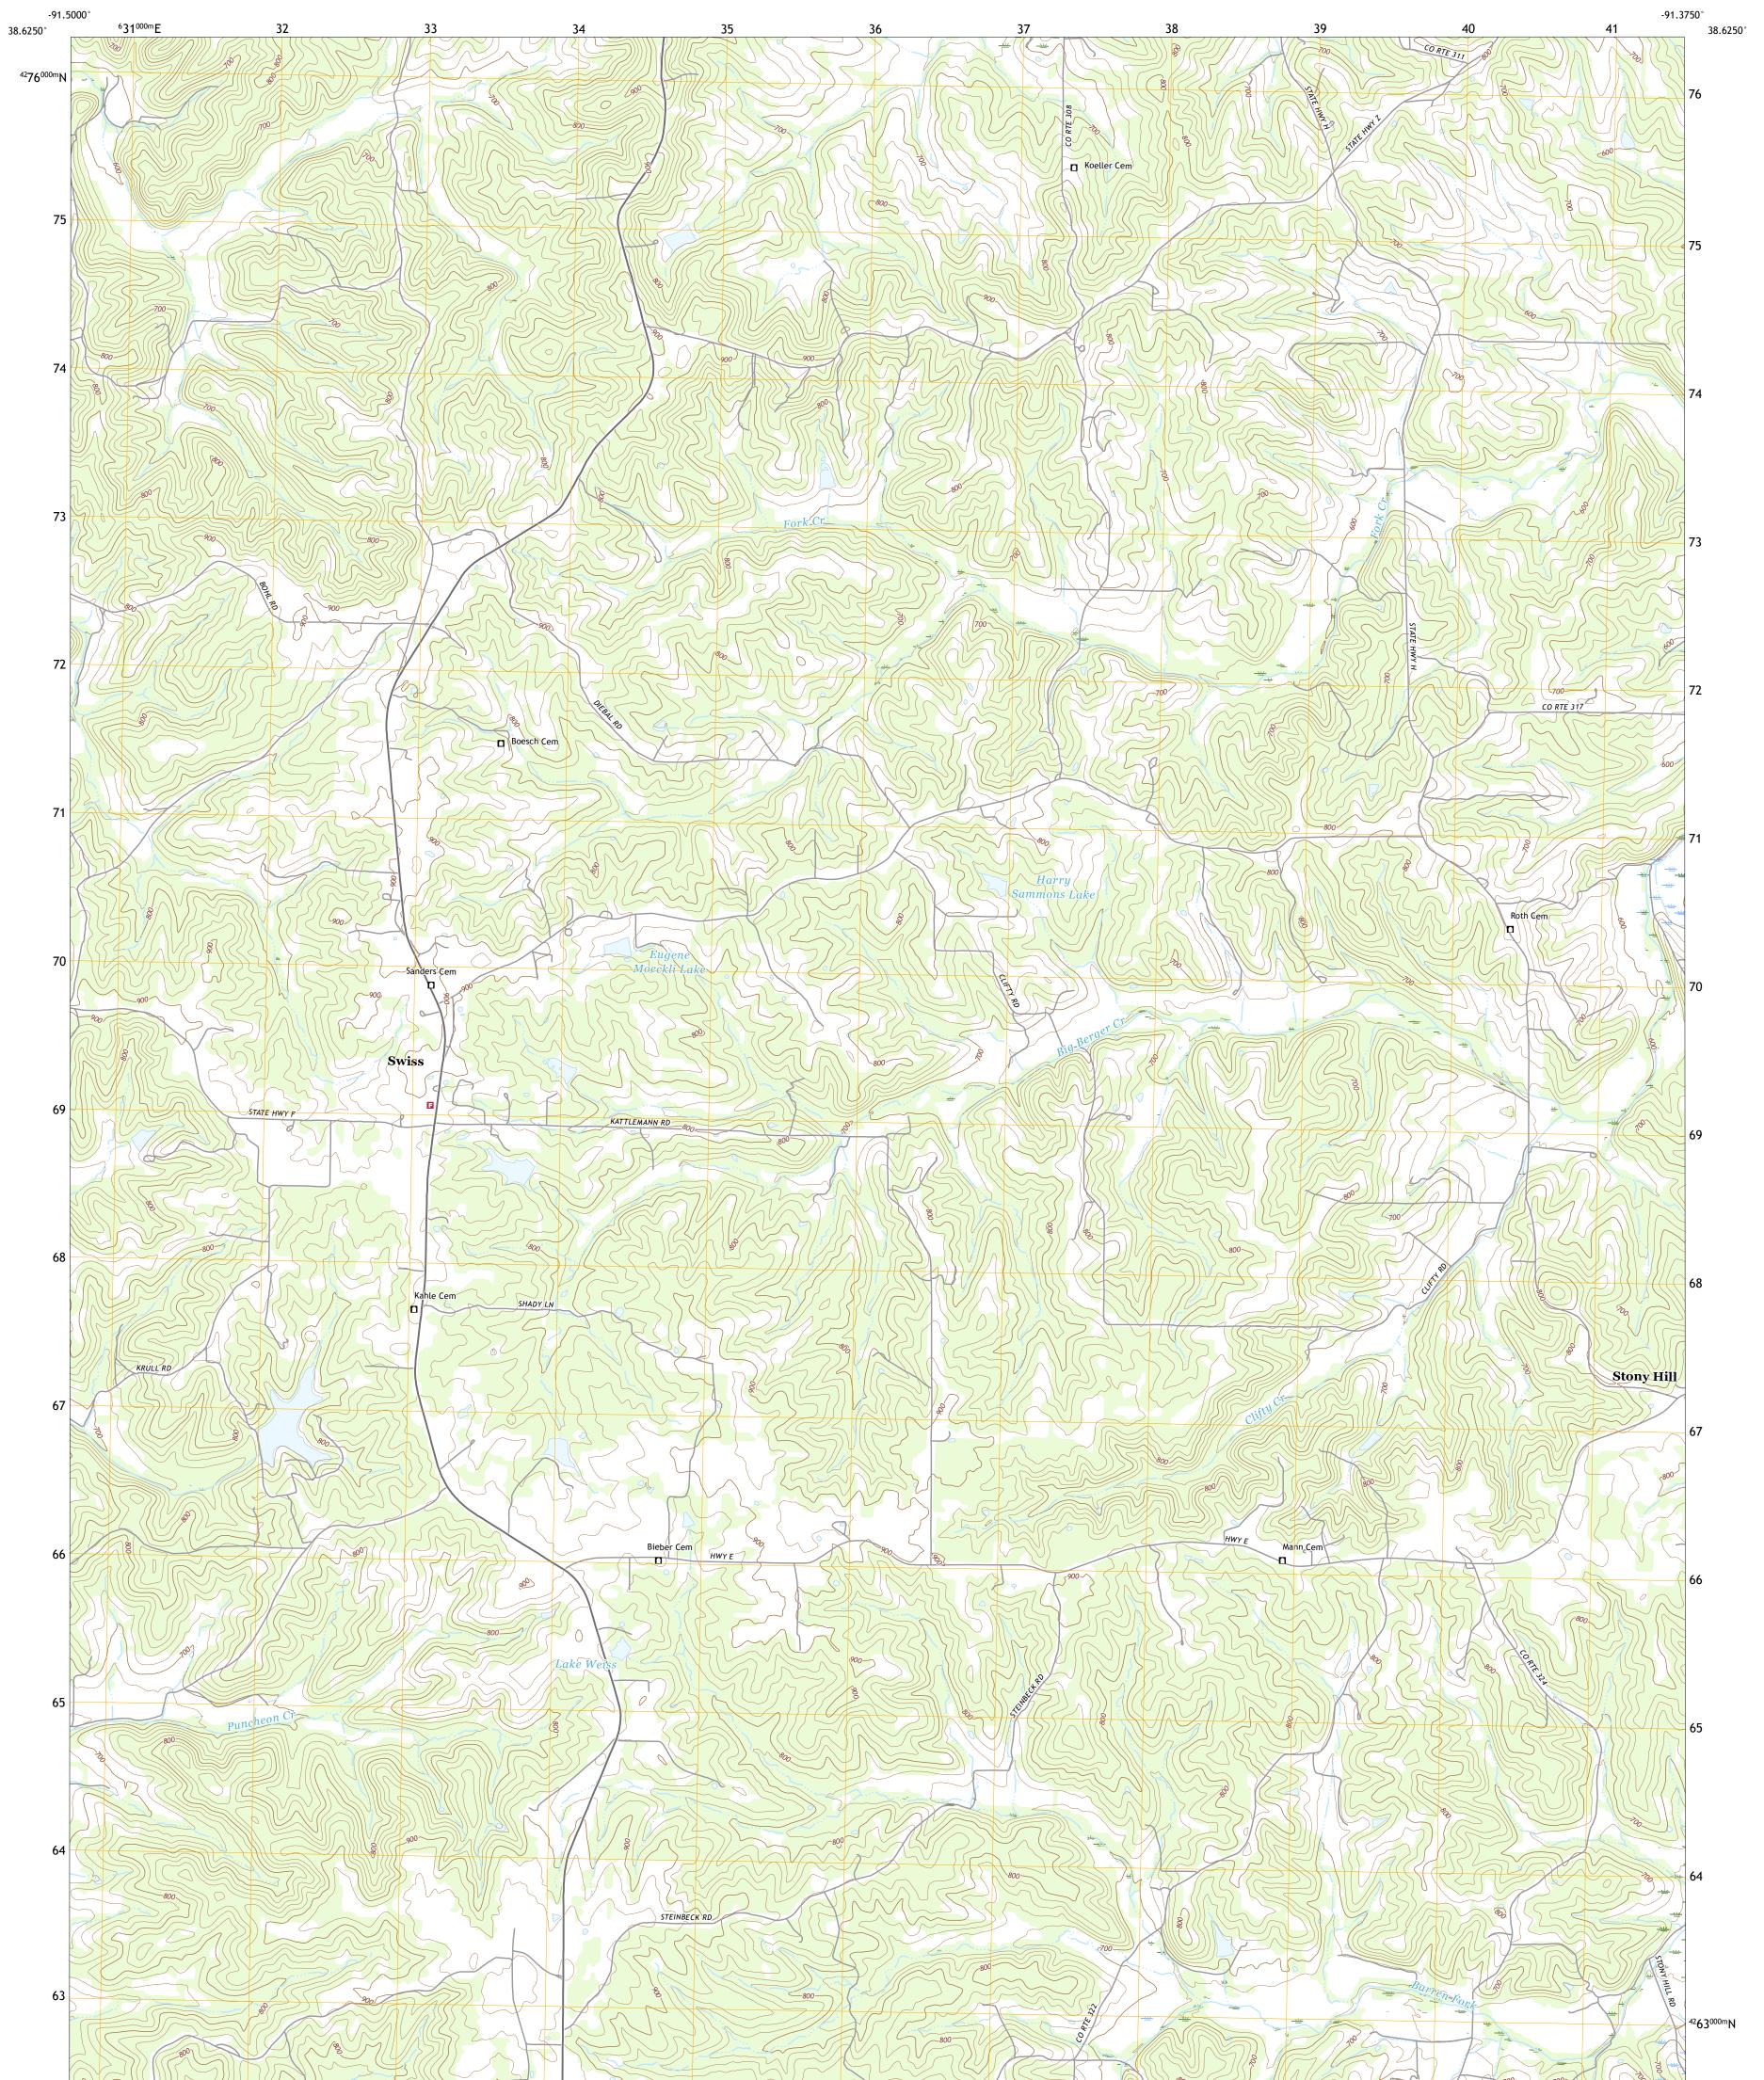

## The National Map US Topo

SWISS QUADRANGLE MISSOURI - GASCONADE COUNTY 7.5-MINUTE SERIES

Produced by the United States Geological Survey North American Datum of 1983 (NAD83) World Geodetic System of 1984 (WGS84). Projection and 1 000-meter grid:Universal Transverse Mercator, Zone 15S This map is not a legal document. Boundaries may be generalized for this map scale. Private lands within government reservations may not be shown. Obtain permission before entering private lands.

 Imagery......NAIP, June 2020 - July 2020

 Roads......NAIP, June 2020 - July 2020

 Roads......Naional Bureau, 2016

 Names......GNIS, 1980 - 2019

 Hydrography......GNIS, 1980 - 2019

 Hydrography......National Hydrography Dataset, 2001 - 2018

 Contours......National Elevation Dataset, 2019

 Boundaries......Multiple sources; see metadata file 2018 - 2019

 Public Land Survey System.......BLM, 2020

 Wetlands......FWS National Wetlands Inventory Not Available