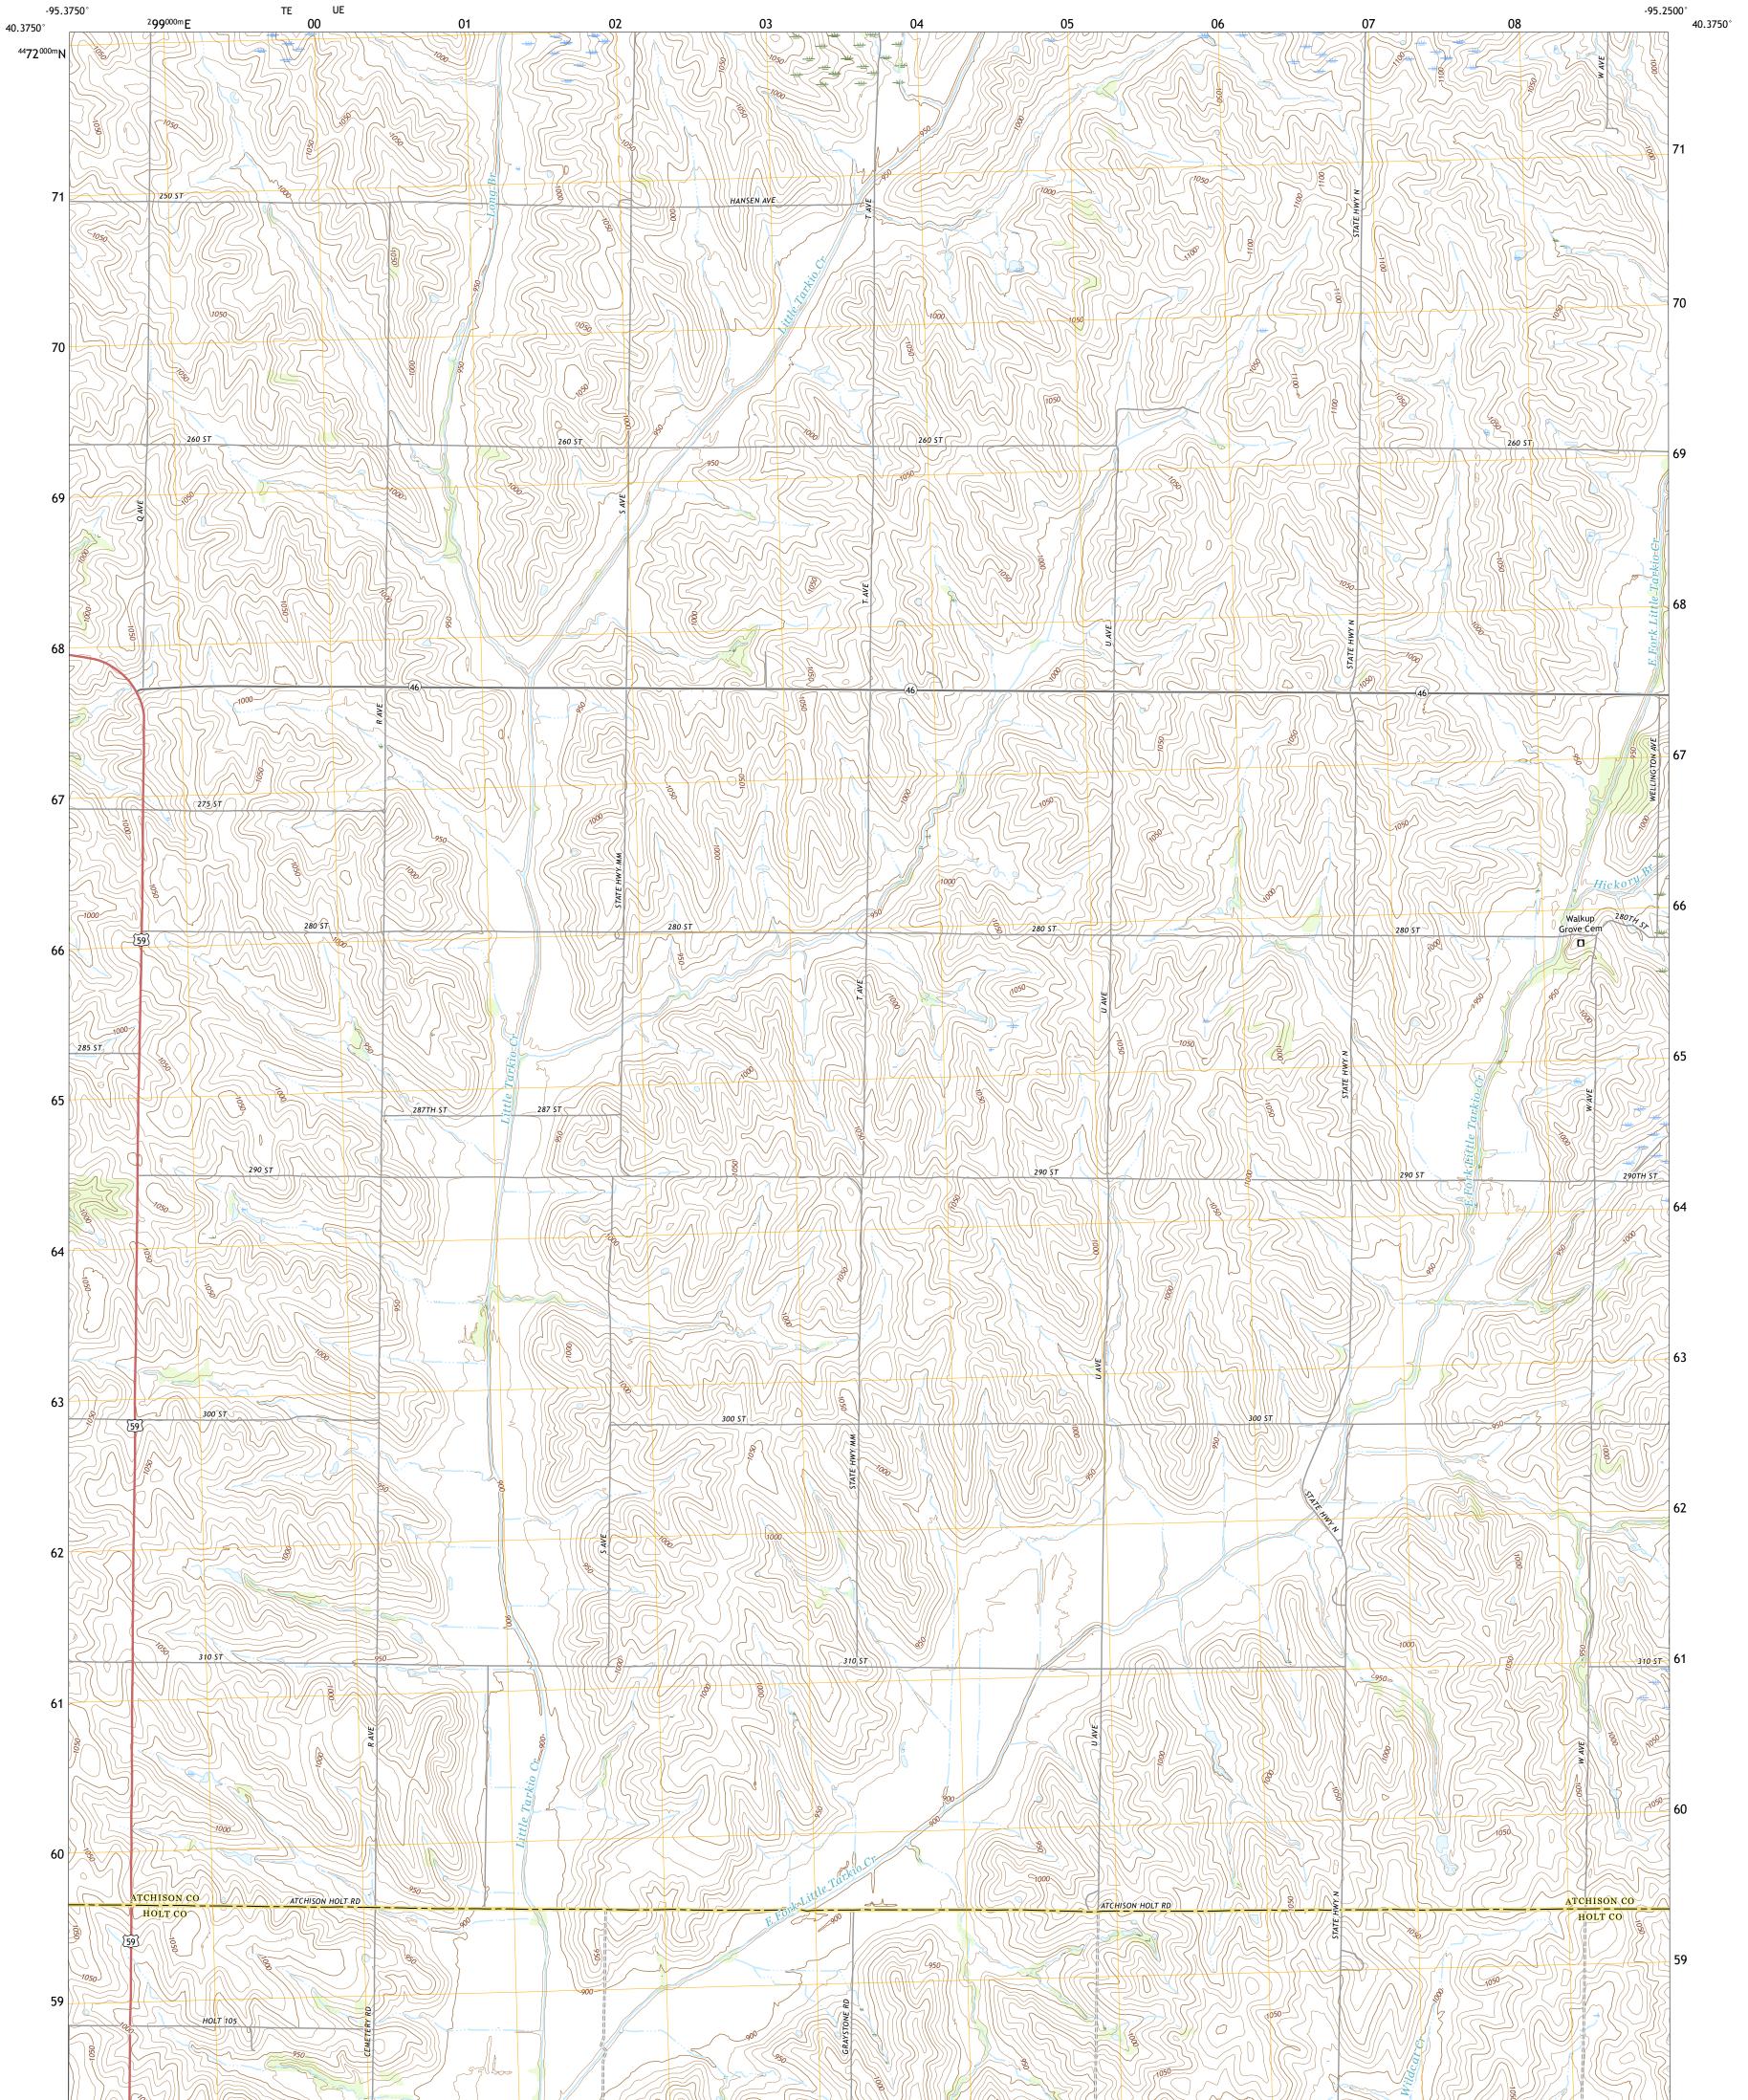

## U.S. DEPARTMENT OF THE INTERIOR U.S. GEOLOGICAL SURVEY

TARKIO SE QUADRANGLE MISSOURI 7.5-MINUTE SERIES

Produced by the United States Geological Survey North American Datum of 1983 (NAD83) World Geodetic System of 1984 (WGS84). Projection and 1 000-meter grid:Universal Transverse Mercator, Zone 15T This map is not a legal document. Boundaries may be generalized for this map scale. Private lands within government reservations may not be shown. Obtain permission before entering private lands.