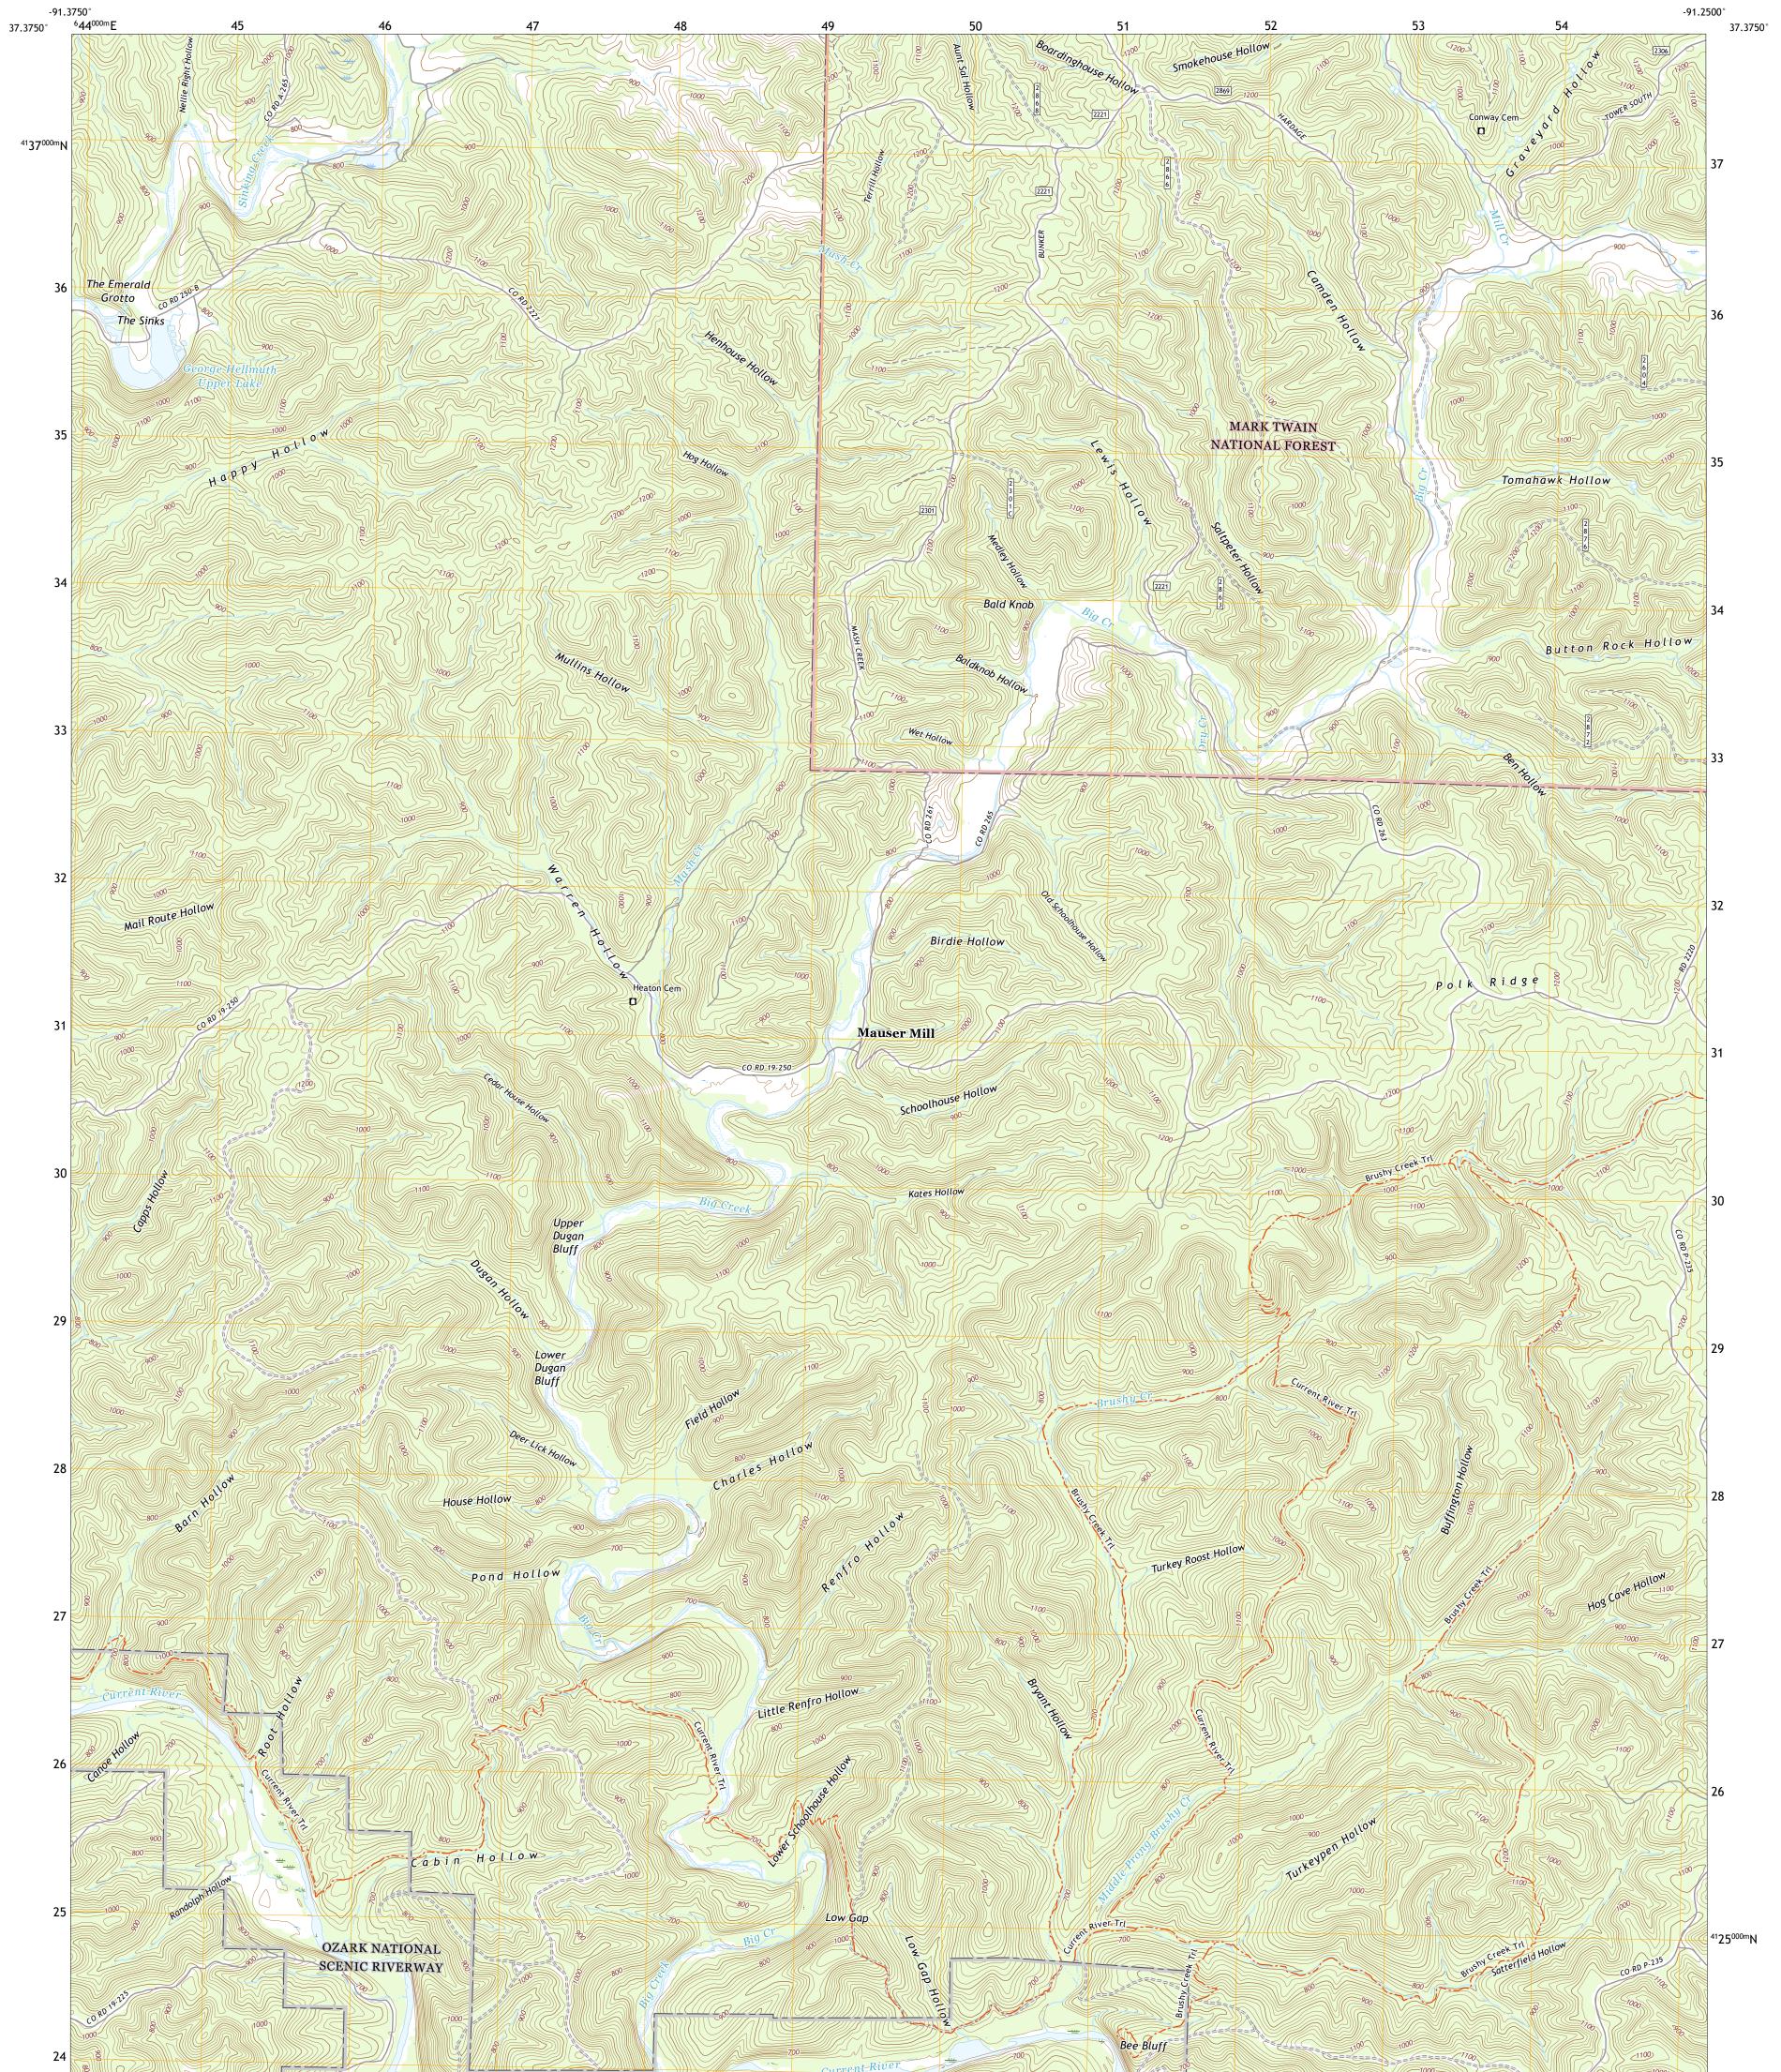

The National Map US Topo

DULIST STORE

THE SINKS QUADRANGLE MISSOURI - SHANNON COUNTY 7.5-MINUTE SERIES

Produced by the United States Geological Survey North American Datum of 1983 (NAD83) World Geodetic System of 1984 (WGS84). Projection and 1 000-meter grid:Universal Transverse Mercator, Zone 15S This map is not a legal document. Boundaries may be generalized for this map scale. Private lands within government reservations may not be shown. Obtain permission before entering private lands.