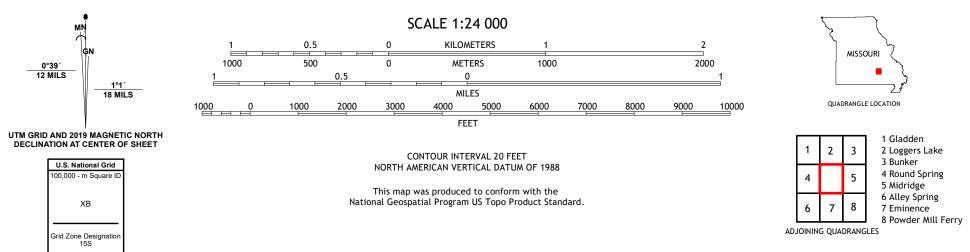

The National Map US Topo

DULIST STORE

THE SINKS QUADRANGLE MISSOURI - SHANNON COUNTY 7.5-MINUTE SERIES

Produced by the United States Geological Survey North American Datum of 1983 (NAD83) World Geodetic System of 1984 (WGS84). Projection and 1 000-meter grid:Universal Transverse Mercator, Zone 15S This map is not a legal document. Boundaries may be generalized for this map scale. Private lands within government reservations may not be shown. Obtain permission before entering private lands.