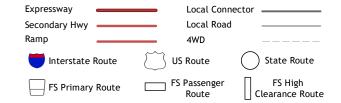

ROAD CLASSIFICATION

Check with local Forest Service unit for current travel conditions and restrictions.

2021