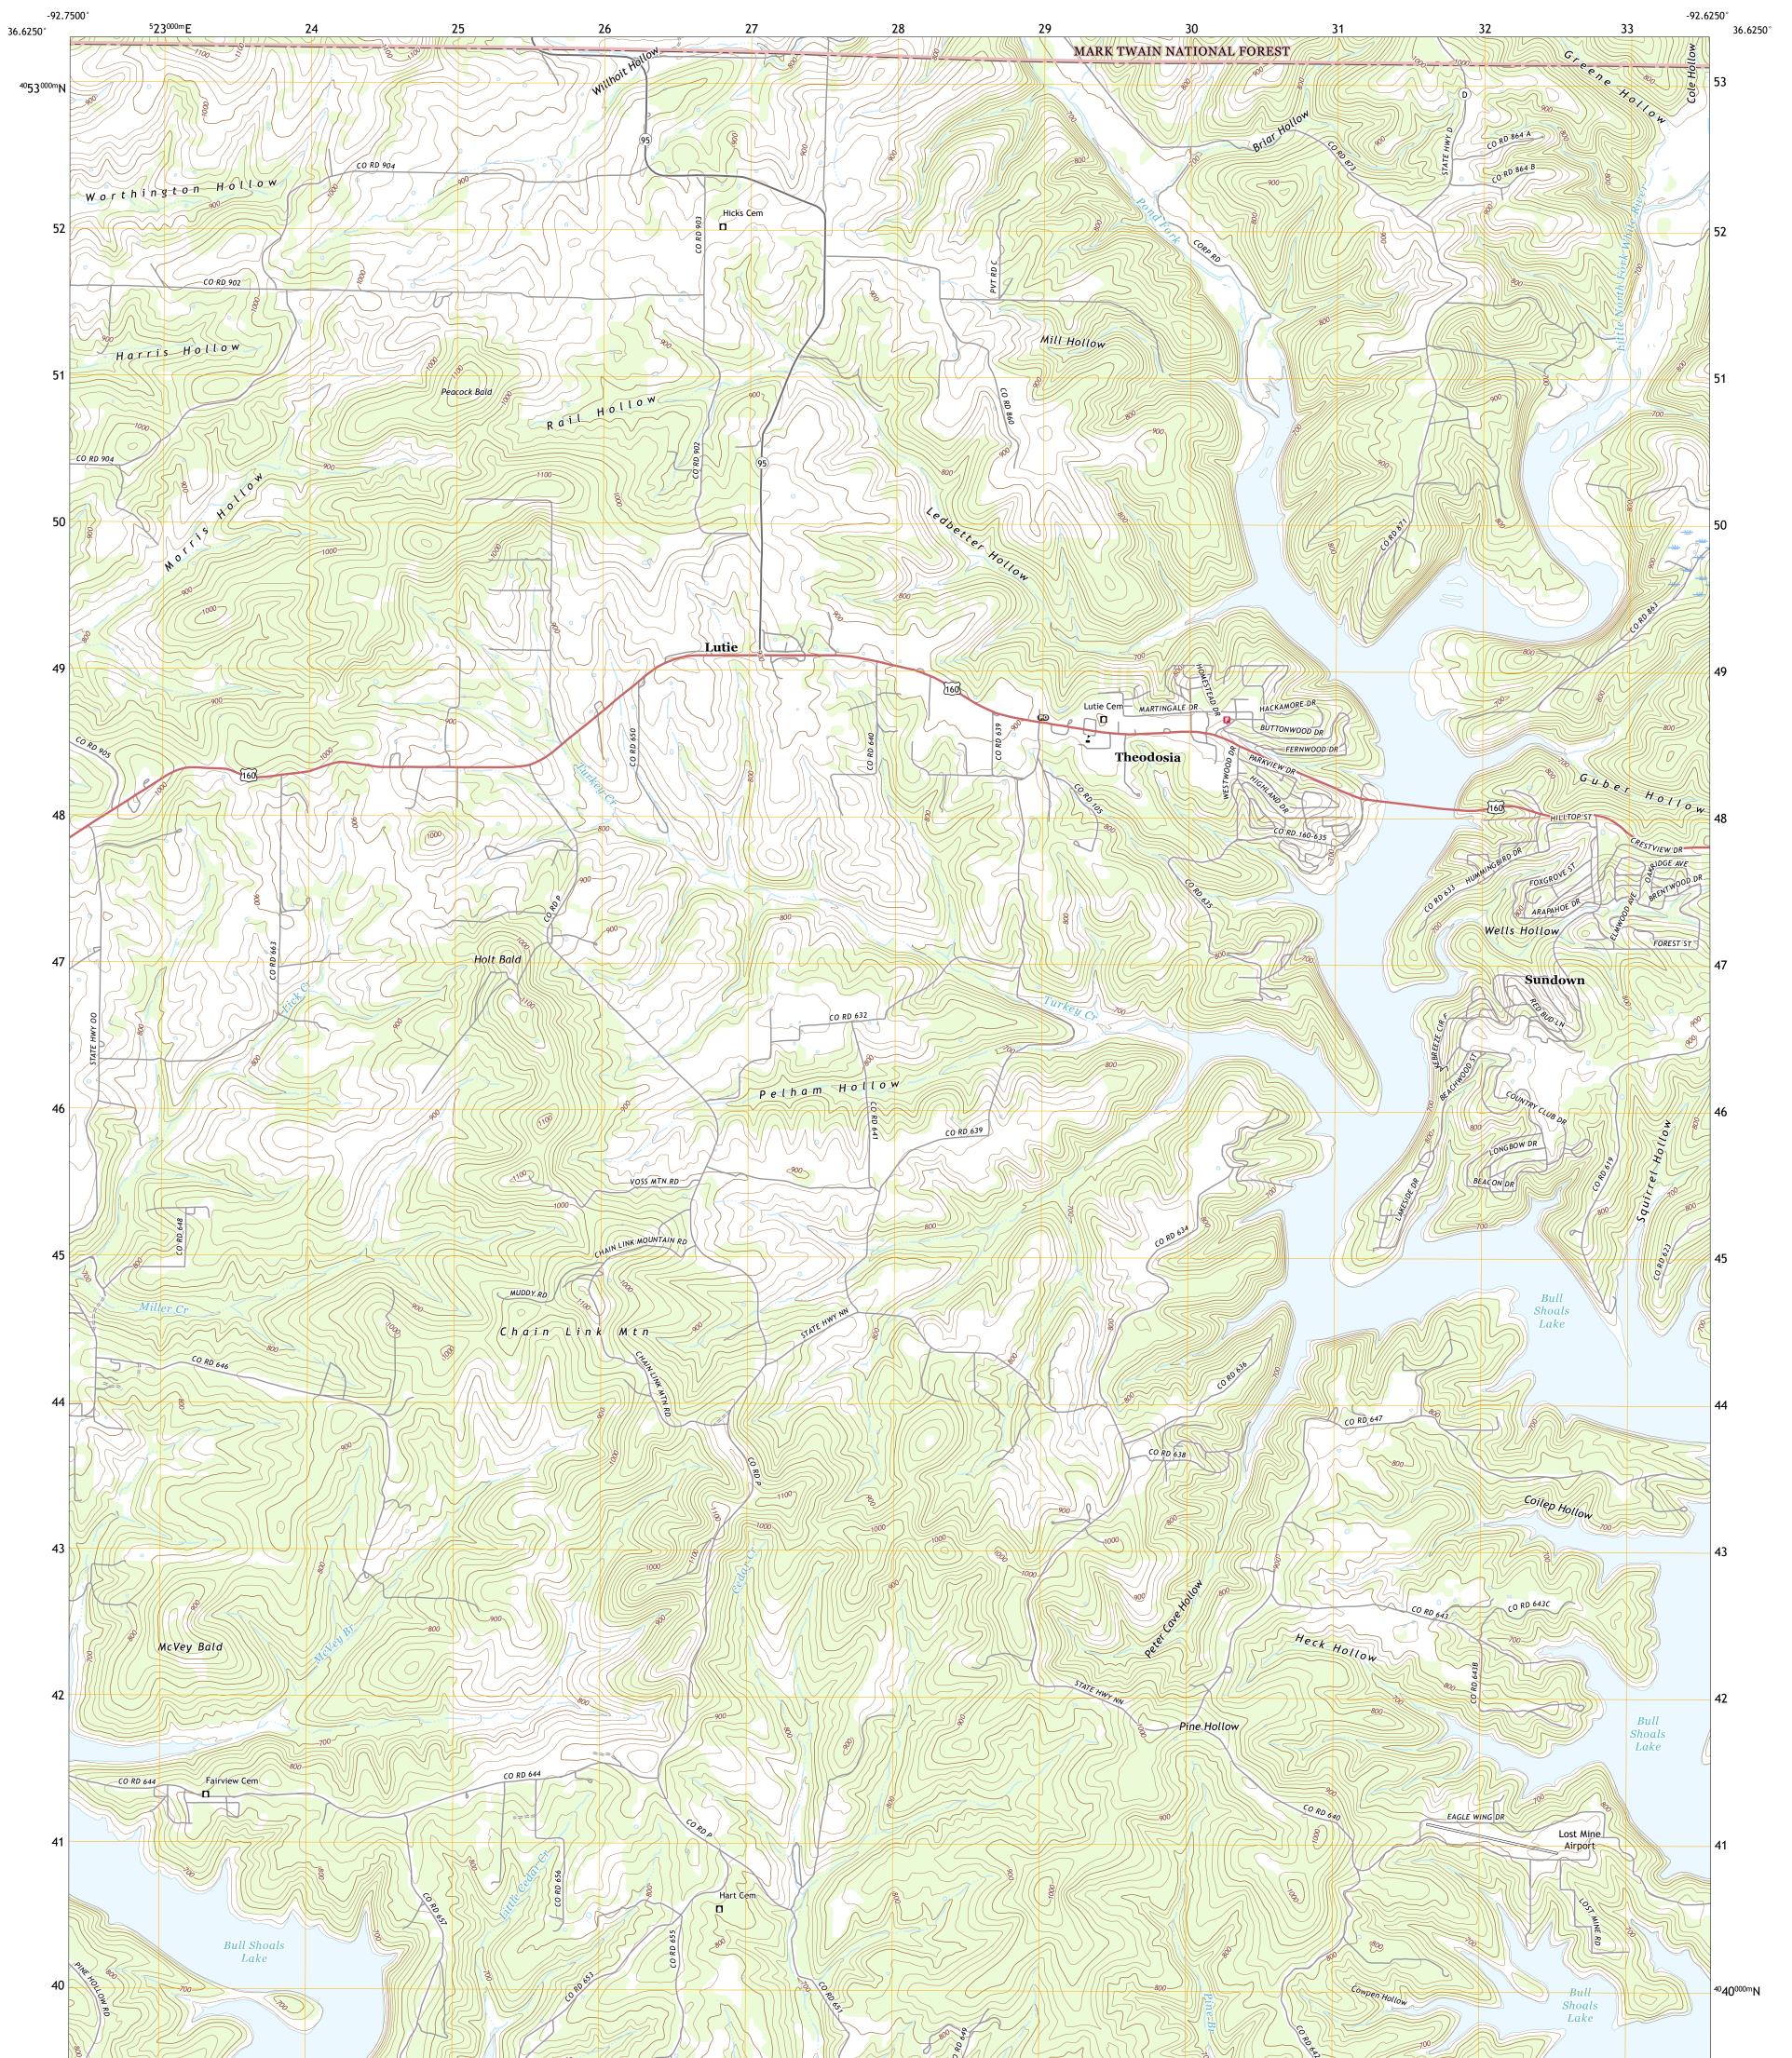

## U.S. DEPARTMENT OF THE INTERIOR U.S. GEOLOGICAL SURVEY

EVELST SERVICE

THEODOSIA QUADRANGLE MISSOURI - OZARK COUNTY 7.5-MINUTE SERIES

Produced by the United States Geological Survey North American Datum of 1983 (NAD83) World Geodetic System of 1984 (WGS84). Projection and 1 000-meter grid:Universal Transverse Mercator, Zone 15S This map is not a legal document. Boundaries may be generalized for this map scale. Private lands within government reservations may not be shown. Obtain permission before entering private lands.

Check with local Forest Service unit for current travel conditions and restrictions.

2021