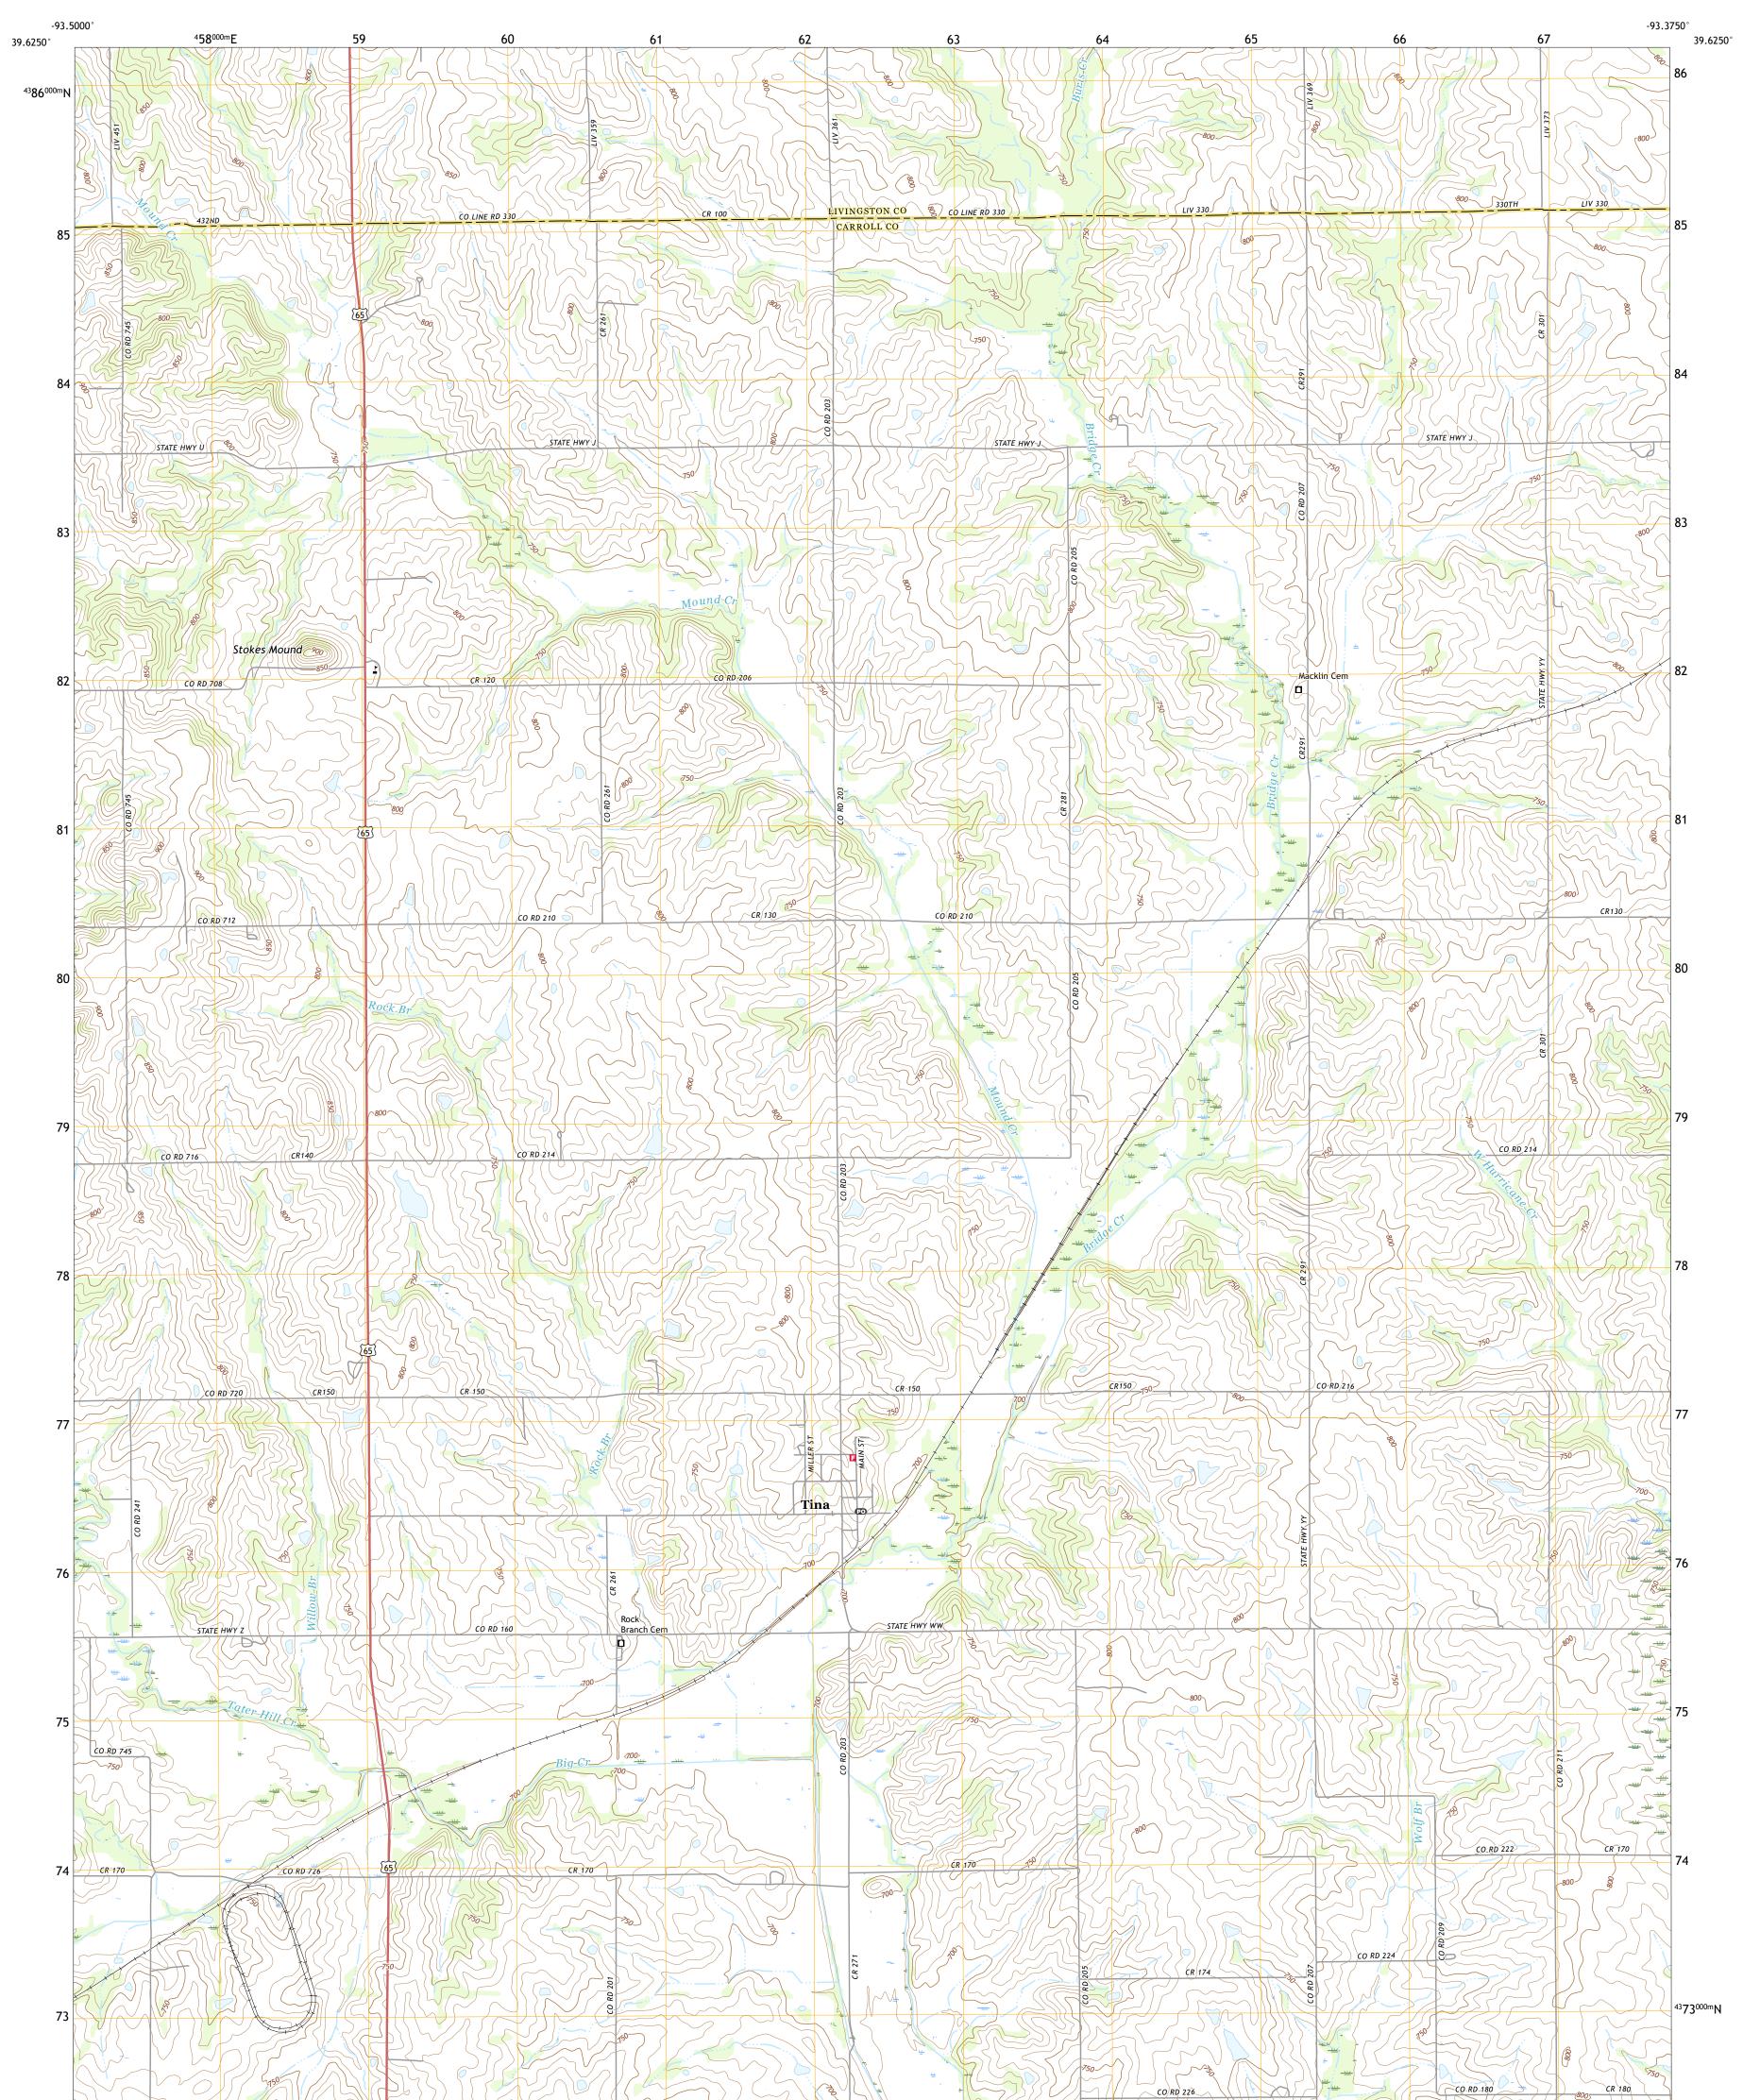

## U.S. DEPARTMENT OF THE INTERIOR U.S. GEOLOGICAL SURVEY

TINA QUADRANGLE MISSOURI 7.5-MINUTE SERIES

Produced by the United States Geological Survey North American Datum of 1983 (NAD83) World Geodetic System of 1984 (WGS84). Projection and 1 000-meter grid:Universal Transverse Mercator, Zone 155 This map is not a legal document. Boundaries may be generalized for this map scale. Private lands within government reservations may not be shown. Obtain permission before entering private lands.

Imagery......NAIP, July 2020 - July 2020 Roads......GNIS, 1980 - 2020 Hydrography......GNIS, 1980 - 2020 Hydrography......National Hydrography Dataset, 2002 - 2018 Contours.....National Elevation Dataset, 2005 Boundaries.....Multiple sources; see metadata file 2018 - 2019 Public Land Survey System.....BLM, 2020 Wetlands......BLM, 2020