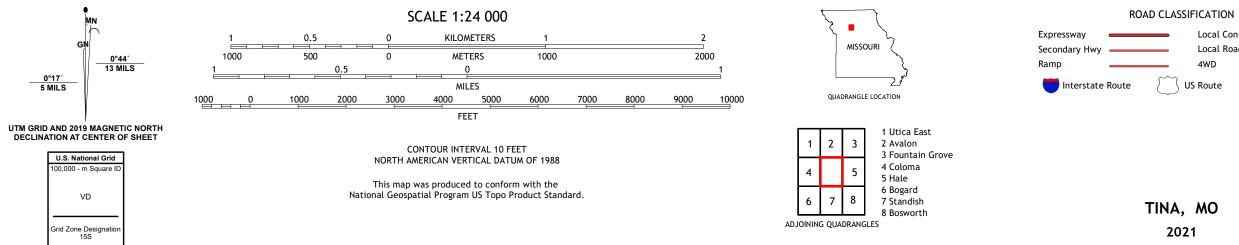

## U.S. DEPARTMENT OF THE INTERIOR U.S. GEOLOGICAL SURVEY

TINA QUADRANGLE MISSOURI 7.5-MINUTE SERIES

Produced by the United States Geological Survey North American Datum of 1983 (NAD83) World Geodetic System of 1984 (WGS84). Projection and 1 000-meter grid:Universal Transverse Mercator, Zone 155 This map is not a legal document. Boundaries may be generalized for this map scale. Private lands within government reservations may not be shown. Obtain permission before entering private lands.