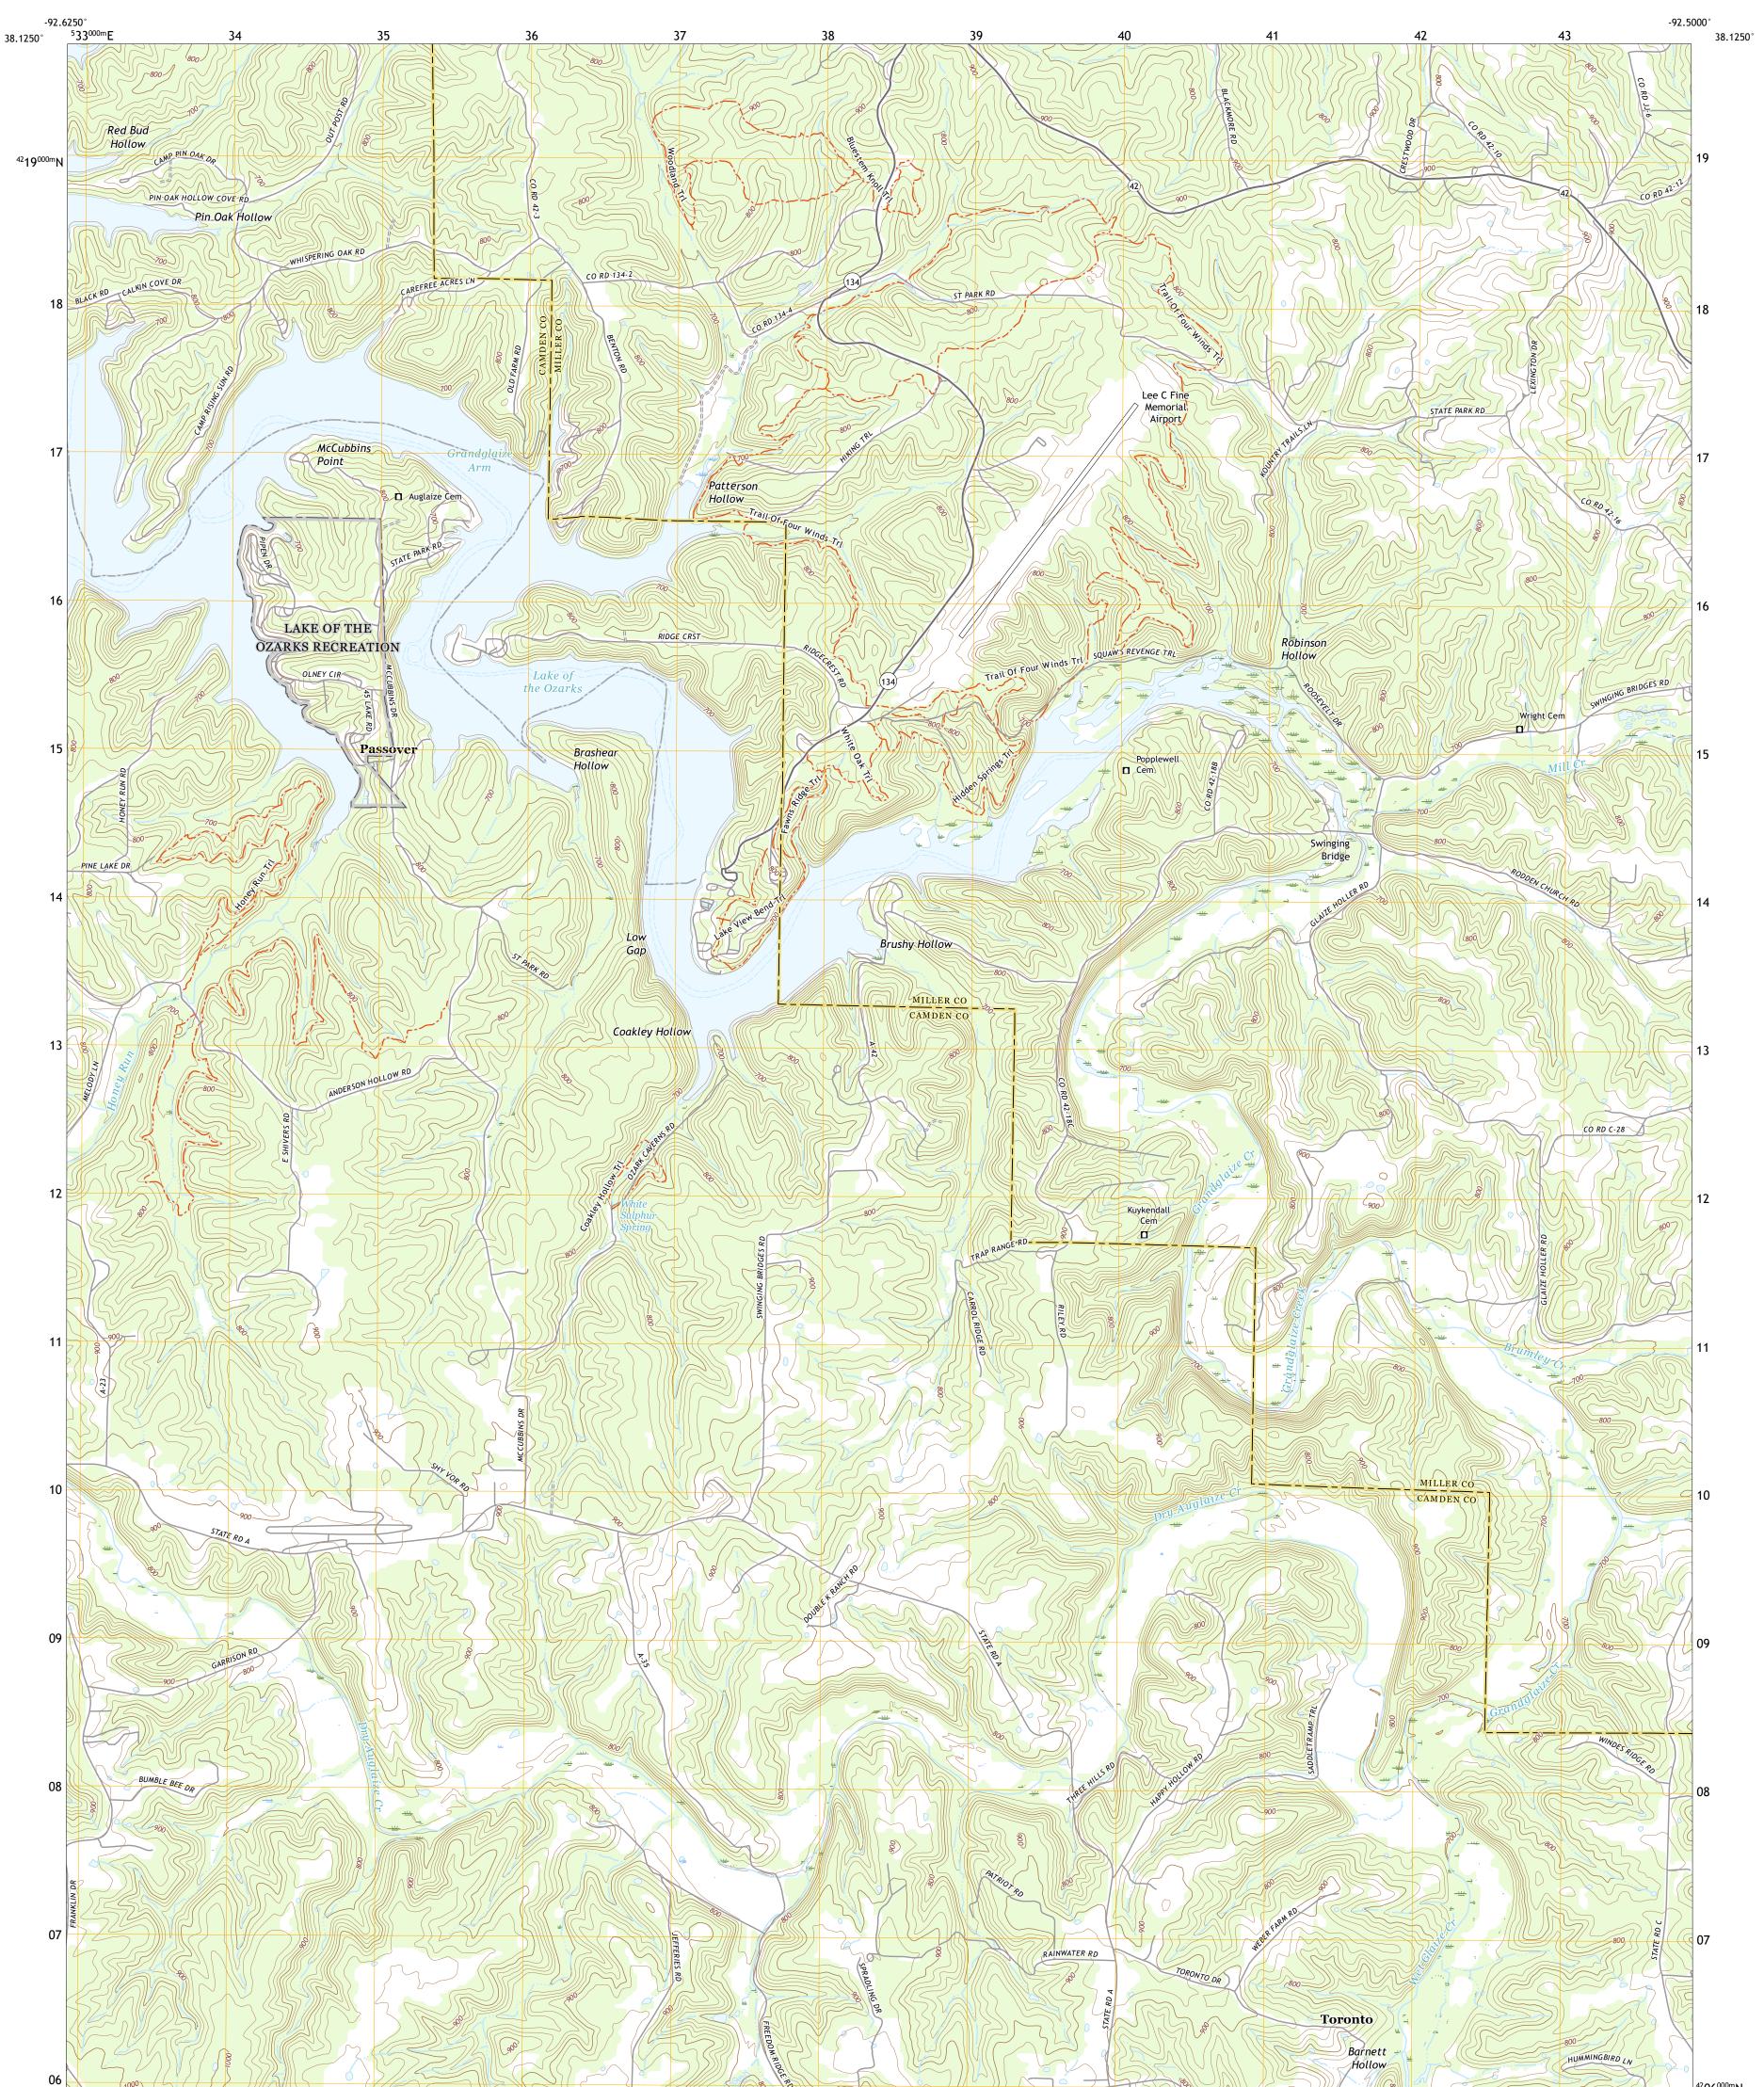

## U.S. DEPARTMENT OF THE INTERIOR U.S. GEOLOGICAL SURVEY

TORONTO QUADRANGLE MISSOURI 7.5-MINUTE SERIES

Produced by the United States Geological Survey North American Datum of 1983 (NAD83) World Geodetic System of 1984 (WGS84). Projection and 1 000-meter grid:Universal Transverse Mercator, Zone 15S This map is not a legal document. Boundaries may be generalized for this map scale. Private lands within government reservations may not be shown. Obtain permission before entering private lands.