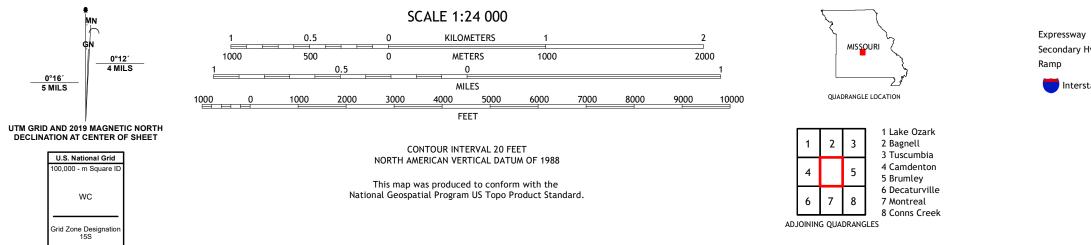

## U.S. DEPARTMENT OF THE INTERIOR U.S. GEOLOGICAL SURVEY

TORONTO QUADRANGLE MISSOURI 7.5-MINUTE SERIES

Produced by the United States Geological Survey North American Datum of 1983 (NAD83) World Geodetic System of 1984 (WGS84). Projection and 1 000-meter grid:Universal Transverse Mercator, Zone 15S This map is not a legal document. Boundaries may be generalized for this map scale. Private lands within government reservations may not be shown. Obtain permission before entering private lands.

 Expressway
 Local Connector

 Secondary Hwy
 Local Road

 Ramp
 4WD

 Interstate Route
 US Route

TORONTO, MO

2021