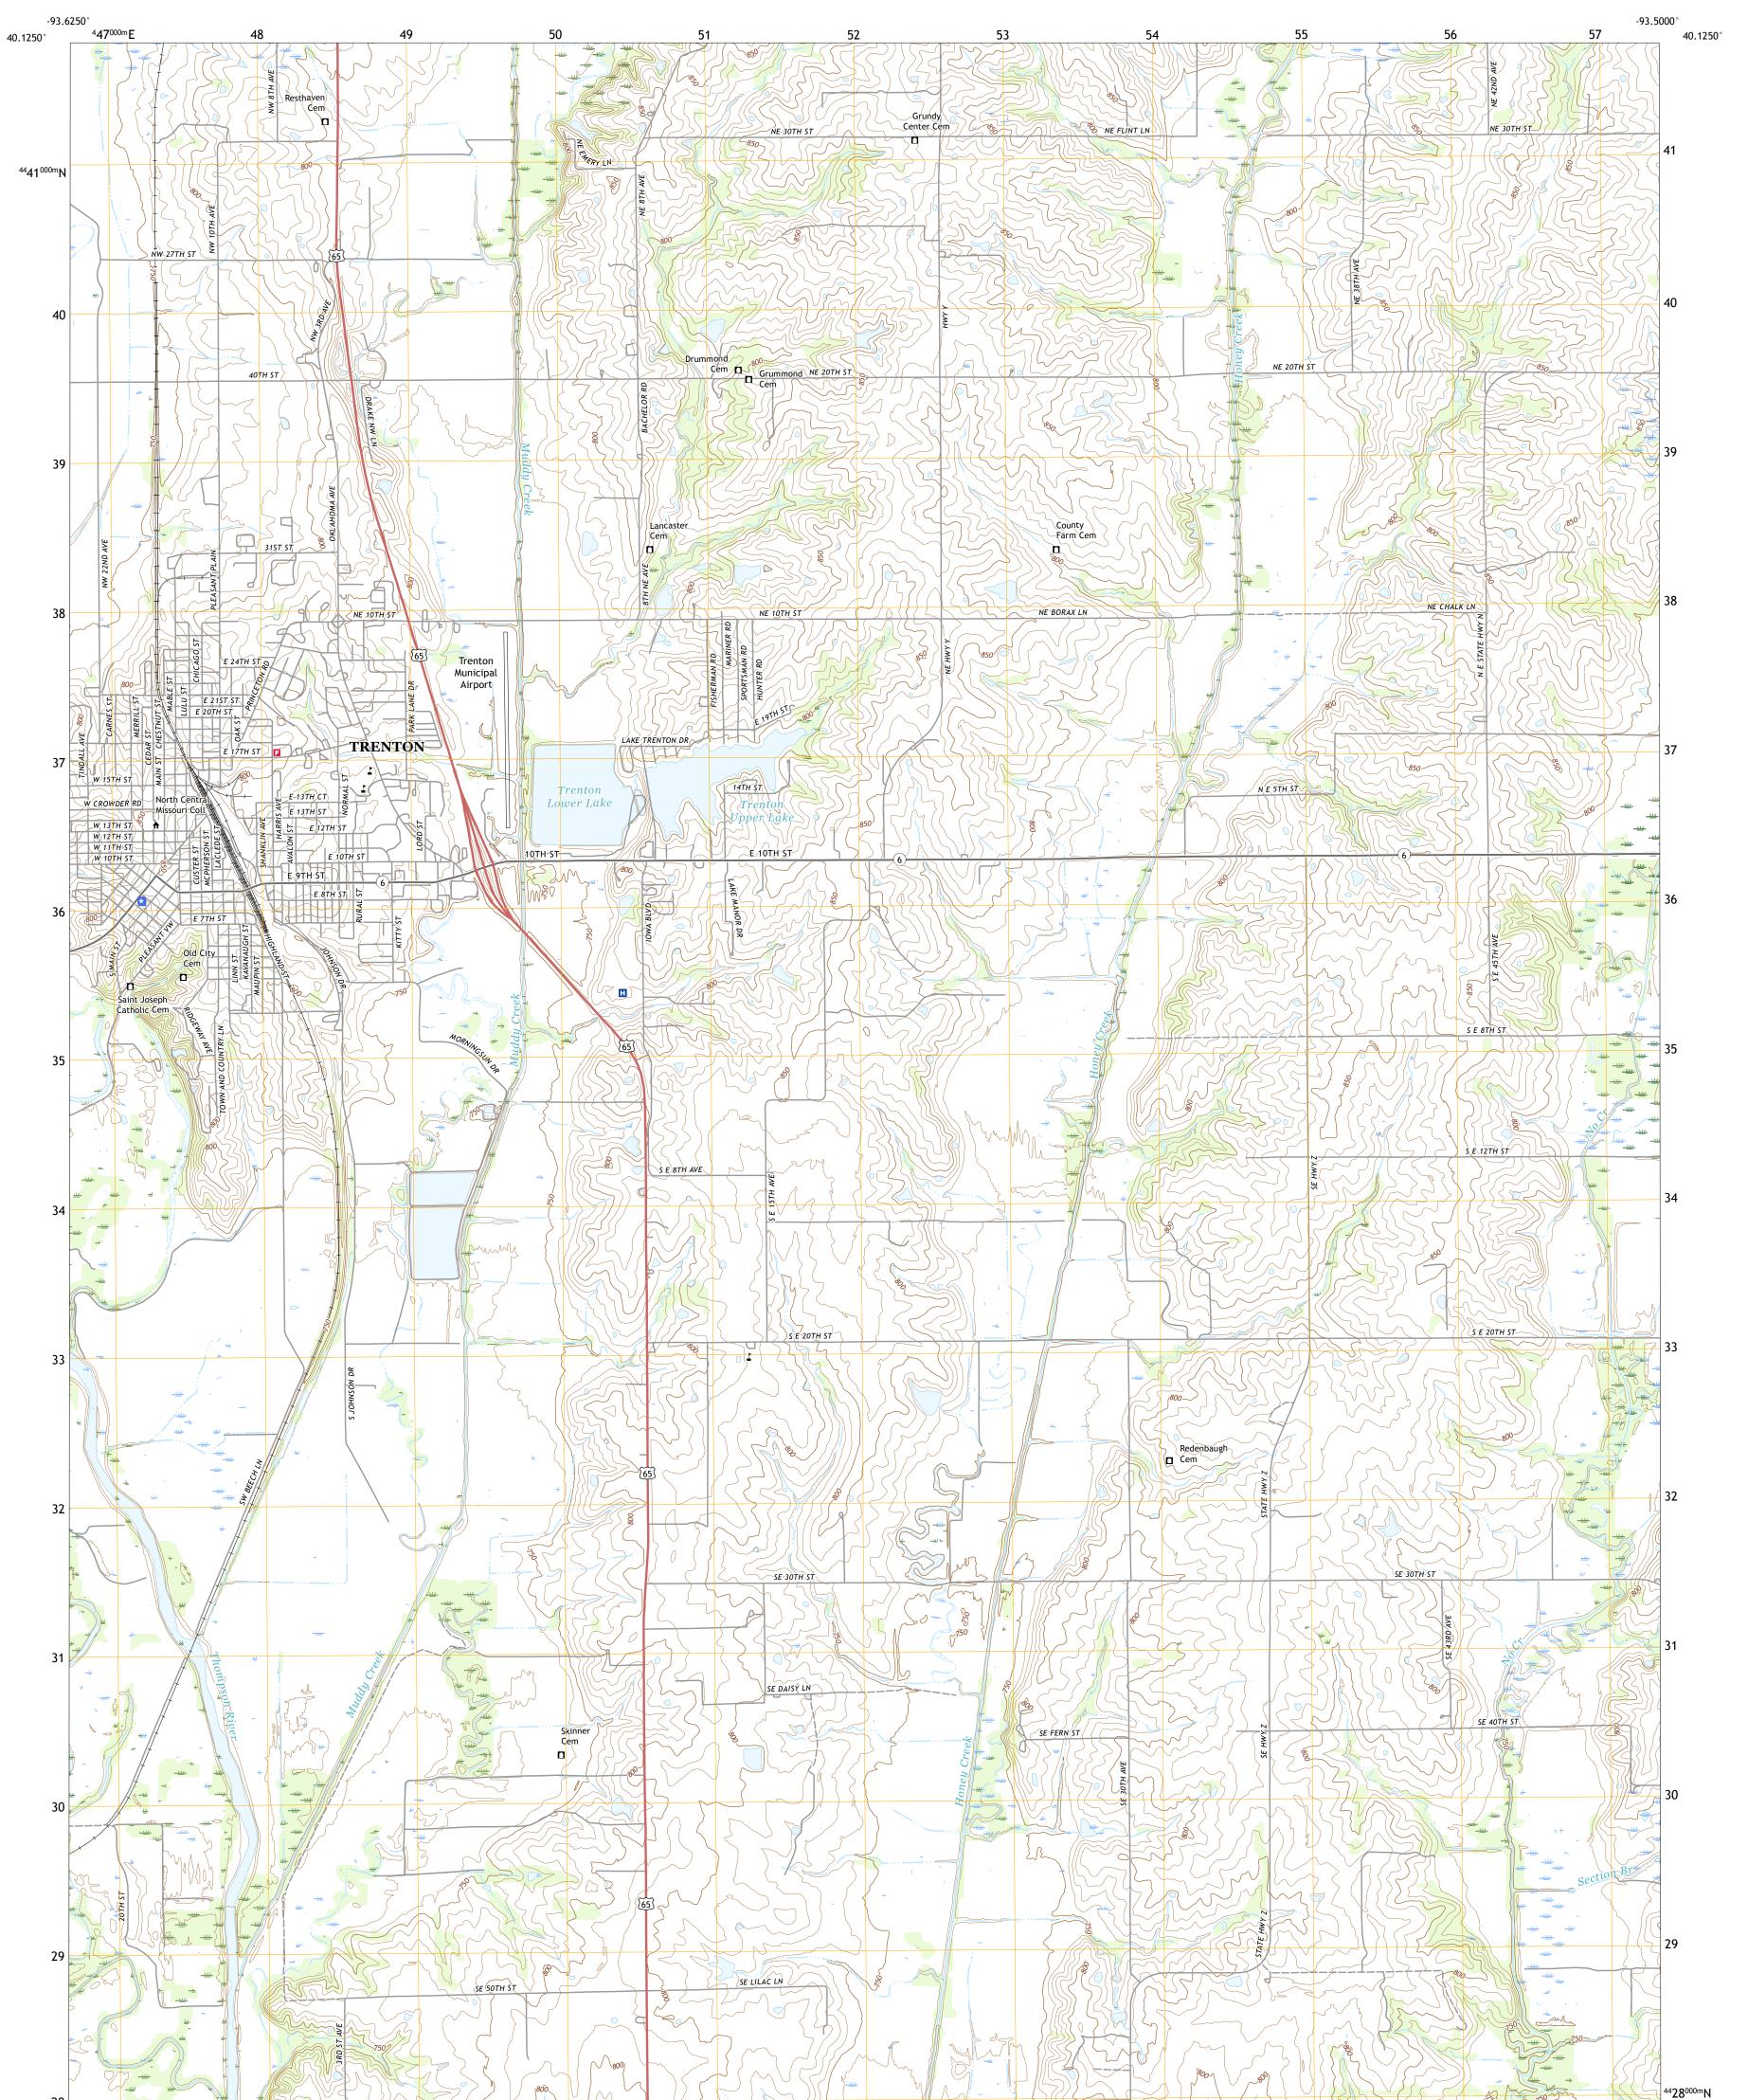

## TRENTON EAST QUADRANGLE MISSOURI - GRUNDY COUNTY 7.5-MINUTE SERIES

Produced by the United States Geological Survey North American Datum of 1983 (NAD83) World Geodetic System of 1984 (WGS84). Projection and 1 000-meter grid:Universal Transverse Mercator, Zone 15T\15S This map is not a legal document. Boundaries may be generalized for this map scale. Private lands within government reservations may not be shown. Obtain permission before entering private lands.

Imagery......NAIP, June 2016 - July 2016Roads.....U.S.Census Bureau, 2016Names......GNIS, 1980 - 2016Hydrography....National Hydrography Dataset, 2006 - 2016Contours.....National Hydrography Dataset, 2013 - 2016Boundaries.....Multiple sources; see metadata file 2014 - 2016Public Land Survey System......BLM, 2017Wetlands.....FWS National Wetlands Inventory 1983

## NSN. 7 6 4 3 0 1 6 3 7 4 7 0 1 NGA REF NO. US GS X 2 4 K 4 5 6 2 5