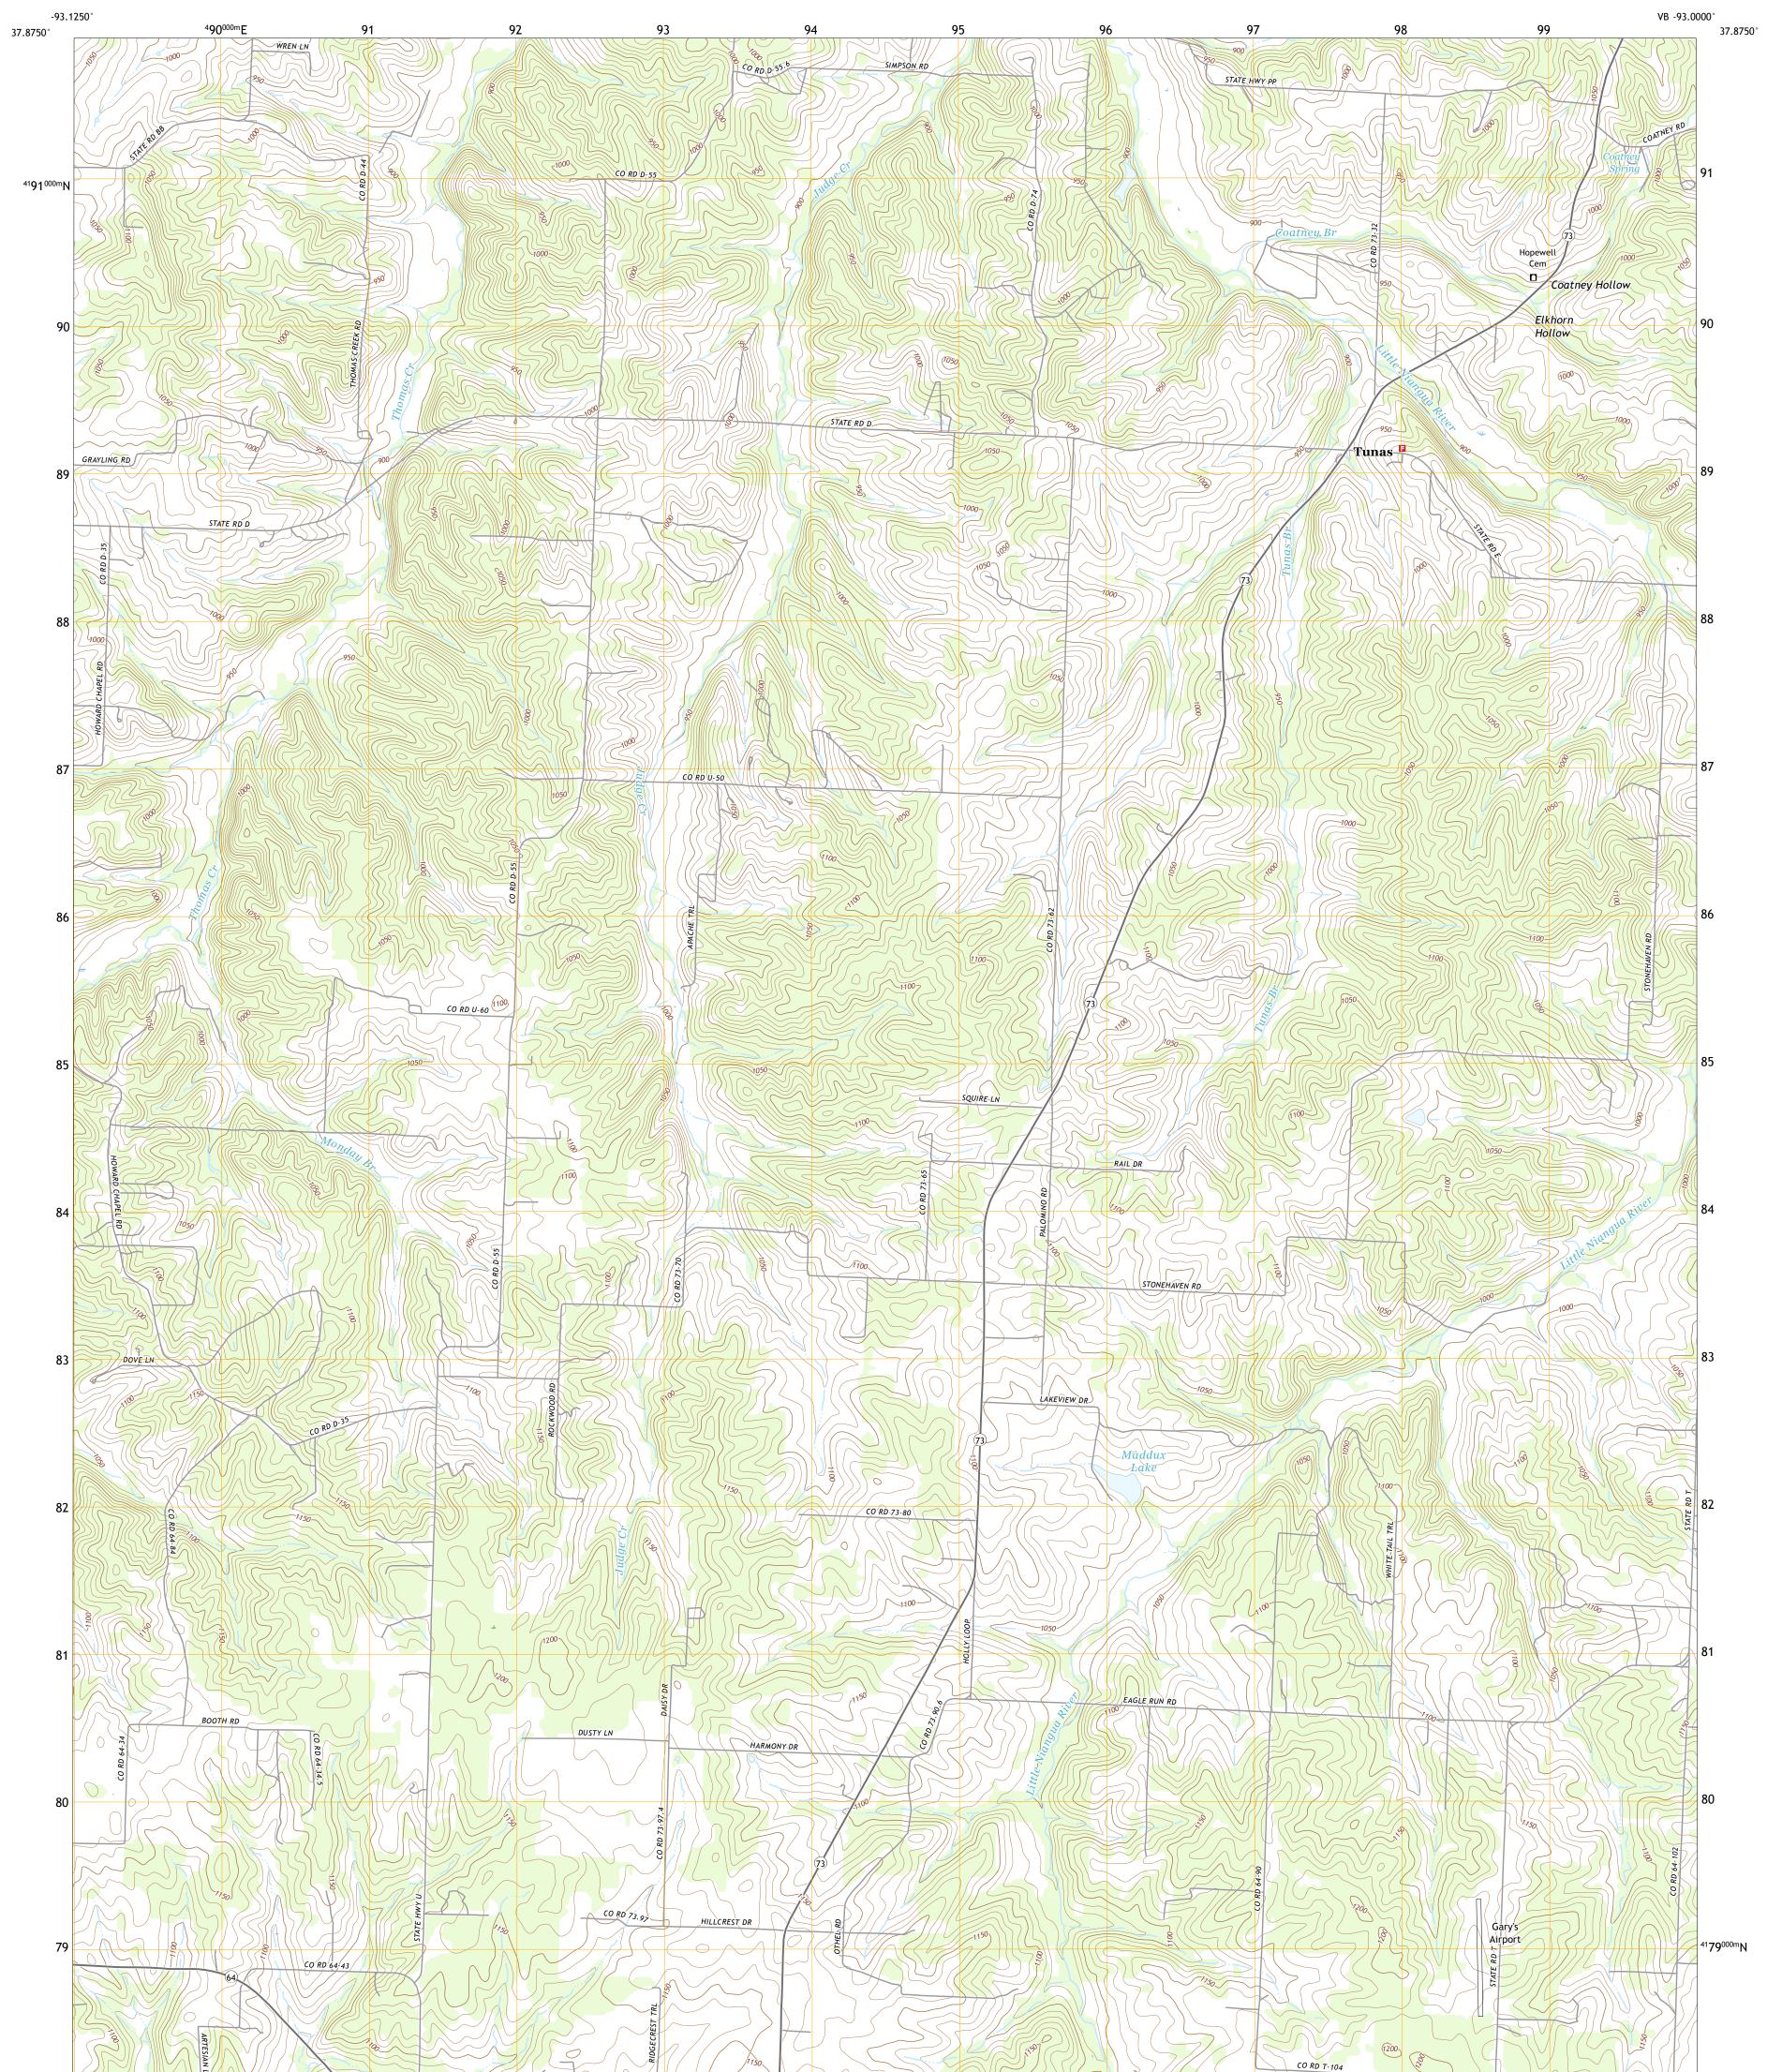

TUNAS QUADRANGLE MISSOURI - DALLAS COUNTY 7.5-MINUTE SERIES

Produced by the United States Geological Survey North American Datum of 1983 (NAD83) World Geodetic System of 1984 (WGS84). Projection and 1 000-meter grid:Universal Transverse Mercator, Zone 15S This map is not a legal document. Boundaries may be generalized for this map scale. Private lands within government reservations may not be shown. Obtain permission before entering private lands.

Imagery......NAIP, June 2016 - October 2016Roads......U.S.CensusBureau, 2016Names.......GNIS, 1980 - 2016Hydrography.....National Hydrography Dataset, 2002 - 2016Contours.....National Elevation Dataset, 2005Boundaries.....Multiple sources; see metadata file 2014 - 2016Public Land Survey System......BLM, 2017Wetlands.....FWS National Wetlands Inventory 1983 - 1986

## NSN. 7 6 4 3 0 1 6 3 7 4 7 0 5 NGA REF NO. US GS X 2 4 K 4 5 9 1 5